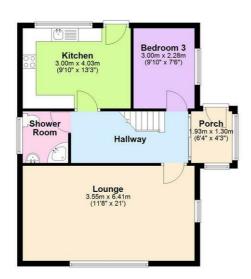

## Floor Plan

**Ground Floor** 

## Bedroom 2 3.00m x 3.83m (9"10" x 12"7") Landing Wardrobe Bedroom 1 4.15m (13"8") max x 3.82m (12"6")