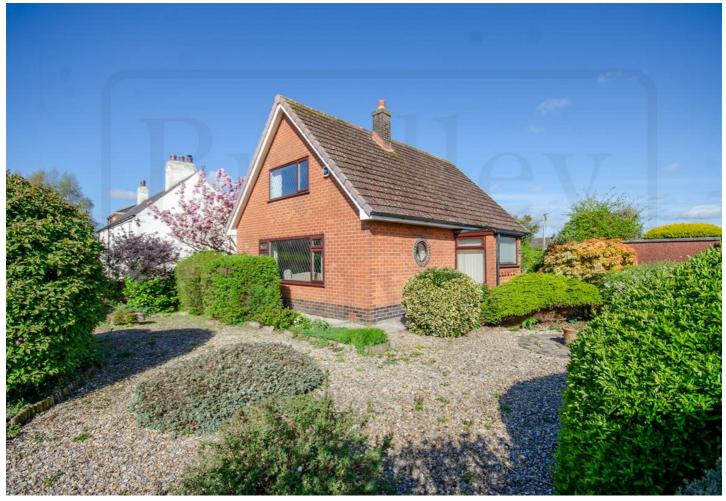

1 Lanedale, Longton, PR4 5AY £320,000

Situated in the heart of Longton, this delightful three-bedroom detached bungalow offers spacious and versatile living, just a short stroll from the shops and amenities on Liverpool Road.

Occupying a large plot, the property boasts a beautifully landscaped walled garden, generous off-road parking for up to three vehicles, and a detached garage. Inside, you'll find a welcoming lounge, a kitchen with dining area, three well-proportioned bedrooms, and a three-piece shower room. Upstairs you will find 2 spacious bedrooms, bedroom one benefits from a huge walk-in wardrobe, providing excellent storage and potential for conversion if desired. The bright kitchen is fitted with plenty of storage and overlooks the charming garden, creating a perfect space for dining and entertaining. This property has a homely feel to it and will make a great property for the next buyer.

This lovely home combines generous indoor space with attractive gardens in a highly sought-after village location. Key features include a large plot, spacious rooms, detached garage, and prime position close to local shops and amenities. If you have any questions or would like to arrange a viewing, please get in touch.