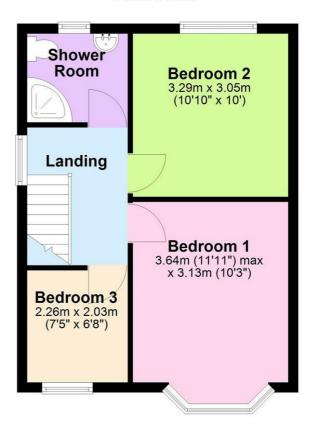

# **First Floor**

Inside, the ground floor features an open-plan lounge and dining area, creating a bright and sociable living space, while the separate kitchen offers practicality and potential. Upstairs, two generous double bedrooms and a comfortable single bedroom are served by a modern three-piece shower room, completing the well-balanced layout. The house offers a huge amount of potential and is now ready for the new buyers to put their own stamp on. There is also the option of side and rear extensions, should the new buyer need any extra space.