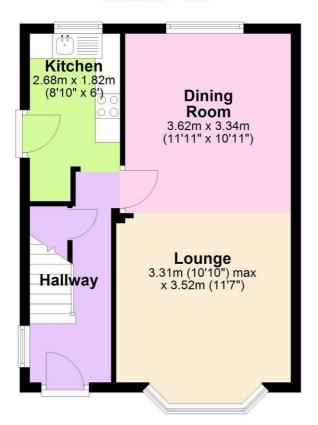

# **Ground Floor**

Inside, the ground floor features an open-plan lounge and dining area, creating a bright and sociable living space, while the separate kitchen offers practicality and potential. Upstairs, two generous double bedrooms and a comfortable single bedroom are served by a modern three-piece shower room, completing the well-balanced layout. The house offers a huge amount of potential and is now ready for the new buyers to put their own stamp on. There is also the option of side and rear extensions, should the new buyer need any extra space.