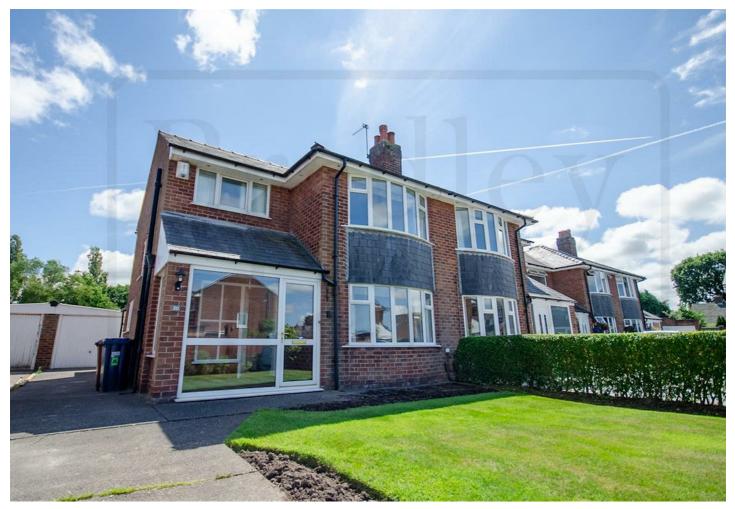

20 Aspels Crescent, Penwortham, PR1 9AN £290,000

This is a lovely, traditionally built 3 bedroom semidetached house. Featuring one of the largest 3 bedroom layouts in higher Penwortham. The house benefits from a field to the rear and is not overlooked.

Positioned in a quiet cul-de-sac this location is superb, very quiet but still within walking distance to Liverpool Road shops and restaurants. The property is set back from the road with plenty of off-street parking and a low maintenance front garden. At the rear there is a detached garage at the end of the driveway, with a private rear garden. The house is a spacious property, with 2 reception rooms, conservatory, kitchen and utility. Upstairs there are 3 good size bedrooms and a modern shower room.