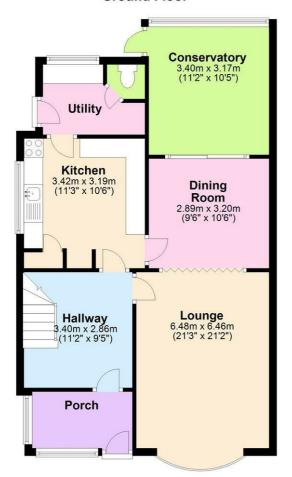

Positioned in a quiet cul-de-sac this location is superb, very quiet but still within walking distance to Liverpool Road shops and restaurants. The property is set back from the road with plenty of off-street parking and a low maintenance front garden. At the rear there is a detached garage at the end of the driveway, with a private rear garden. The house is a spacious property, with 2 reception rooms, conservatory, kitchen and utility. Upstairs there are 3 good size bedrooms and a modern shower room.

The house has been very well looked after and has just been completely redecorated. This property offers a huge amount of potential and is ready for the next buyer to make their own. Please get in touch ASAP as this will not be available for very long.

### Floor Plan

## **Ground Floor**



# Bedroom 2 2.58m (8'6") max x 2.86m (9'5") Shower Room (15'3" x 11'6")

**First Floor** 

# Area Map

# Energy Efficiency Graph



These particulars, whilst believed to be accurate are set out as a general outline only for guidance and do not constitute any part of an offer or contract. Intending purchasers should not rely on them as statements of representation of fact, but must satisfy themselves by inspection or otherwise as to their accuracy. No person in this firms employment has the authority to make or give any representation or warranty in respect of the property.

Tel: 01772 958444 Email: office@bradley-taylor.co.uk www.bradley-taylor.co.uk