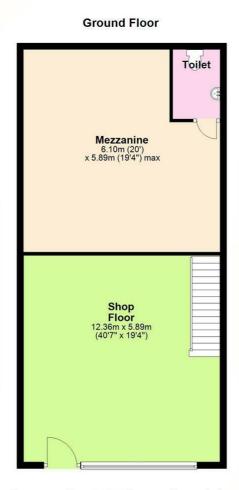

## Floor Plan

## Approximately 1170sqt inc Mezzanine

Units range in size from 670 to 1,320 sq ft, with larger configurations available to meet the specific needs of your business. Some units also feature mezzanine floors, offering additional flexible space for storage or office use. Each unit is ready for customization to your exact business requirements, allowing you to create the ideal setup. Built to the highest standards, the estate provides plenty of parking directly in front of each unit for convenience.