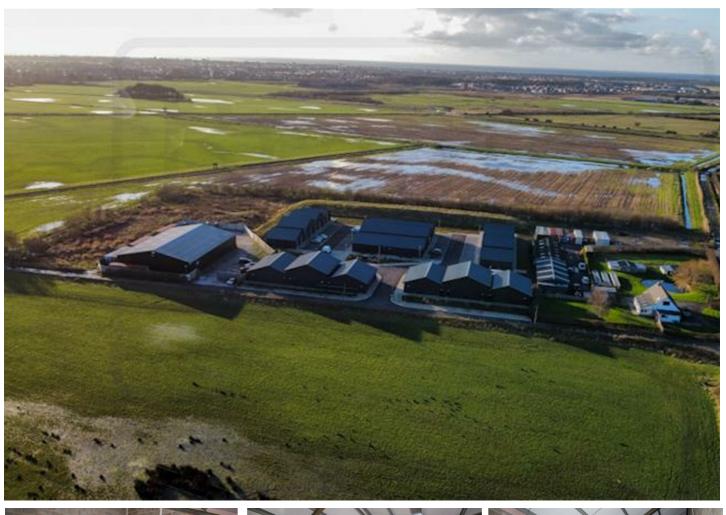

West Moss Lane, Lytham St. Annes, FY8 4NH £1,204

Introducing a Brand-New Industrial Estate Perfect for Your Business Needs

This modern estate offers 40 newly constructed units in a variety of sizes and layouts. Positioned in a prime location, the estate enjoys excellent connectivity, just a 7-minute drive from central Lytham and only 6 minutes from Junction 4 of the M55. With many units already reserved, it's an opportunity not to be missed.

Units range in size from 670 to 1,320 sq ft, with larger configurations available to meet the specific needs of your business. Some units also feature mezzanine floors, offering additional flexible space for storage or office use. Each unit is ready for customization to your exact business requirements, allowing you to create the ideal setup. Built to the highest standards, the estate provides plenty of parking directly in front of each unit for convenience.

Security is a priority, with the site featuring a monitored CCTV system, secure fencing, and security gate, offering peace of mind for your business operations. The estate also offers easy vehicle access in a professionally managed, secure environment, making it an excellent choice for both established enterprises and growing businesses.

Key features include proximity to major transport routes, flexible unit configurations, mezzanine floors in select units, customizable spaces, ample parking at the front of each unit, and comprehensive site security. If you have any questions or would like to arrange a viewing, please get in touch.