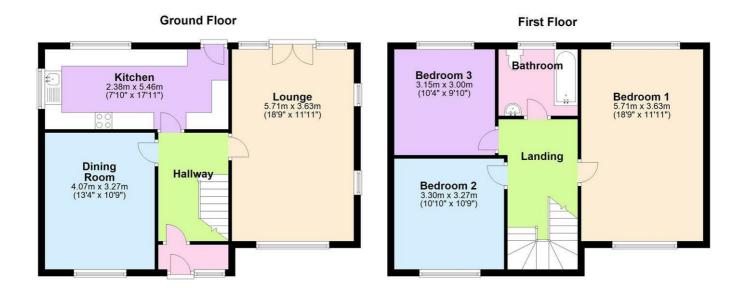

## 35 Pope Lane, Preston, PR1 9JN £375,000

This traditional 3-bedroom detached house is set on a spacious plot with immaculately landscaped gardens. Inside, you'll find a newly fitted kitchen and three generously sized double bedrooms. The exterior features a detached garage and a versatile garden room/office, offering ample space for work or relaxation in a serene setting. As you step inside, the warm and welcoming atmosphere is immediately felt, with a layout designed for comfortable family living. The newly installed kitchen features modern appliances, ample storage, and a stylish design that seamlessly blends functionality with elegance. Each of the three double bedrooms is spacious, providing plenty of room for personal touches and storage solutions.

The outside space is equally impressive, with beautifully maintained gardens that surround the property, perfect for outdoor entertaining, gardening, or simply enjoying the tranquility. The detached garage offers secure parking and additional storage, while the garden room/office is an excellent bonus space, ideal for remote working, hobbies, or as a quiet retreat. This home effortlessly combines traditional charm with modern upgrades, making it a must-see for those seeking both comfort and character.