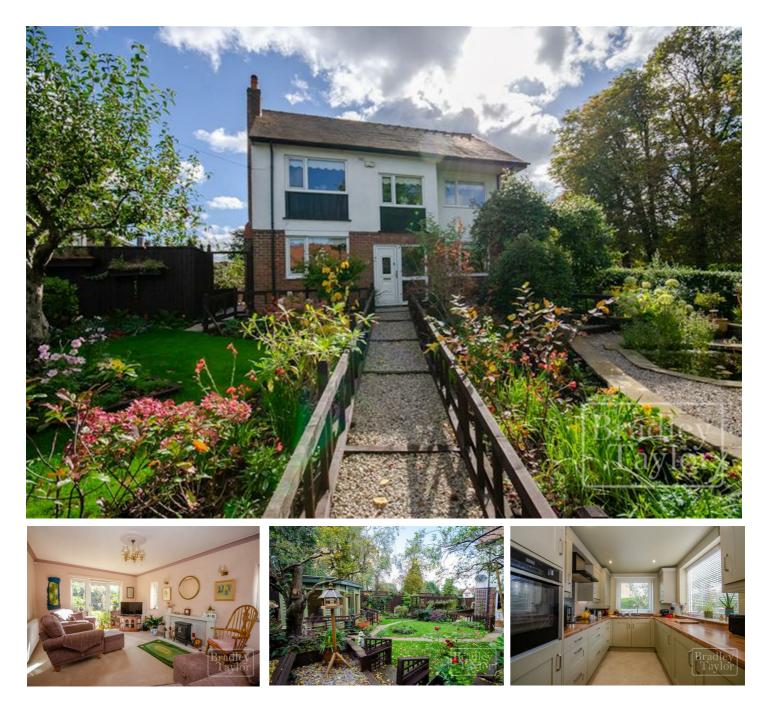

## 35 Pope Lane, Preston, PR1 9JN £375,000

This traditional 3-bedroom detached house is set on a spacious plot with immaculately landscaped gardens. Inside, you'll find a newly fitted kitchen and three generously sized double bedrooms. The exterior features a detached garage and a versatile garden room/office, offering ample space for work or relaxation in a serene setting. As you step inside, the warm and welcoming atmosphere is immediately felt, with a layout designed for comfortable family living. The newly installed kitchen features modern appliances, ample storage, and a stylish design that seamlessly blends functionality with elegance. Each of the three double bedrooms is spacious, providing plenty of room for personal touches and storage solutions.

The outside space is equally impressive, with beautifully maintained gardens that surround the property, perfect for outdoor entertaining, gardening, or simply enjoying the tranquility. The detached garage offers secure parking and additional storage, while the garden room/office is an excellent bonus space, ideal for remote working, hobbies, or as a quiet retreat. This home effortlessly combines traditional charm with modern upgrades, making it a must-see for those seeking both comfort and character.