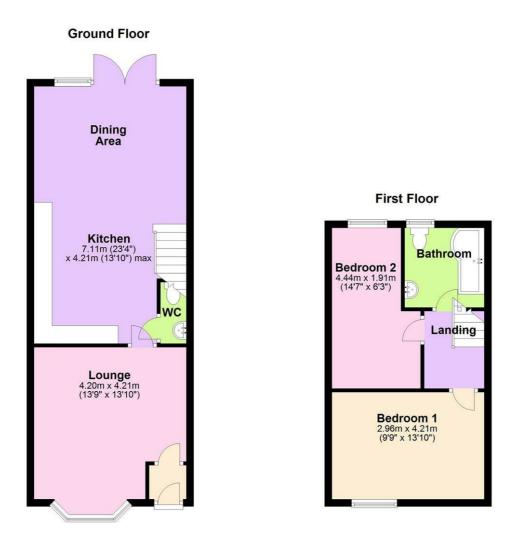

for sale. Built during one of the most popular construction periods, this lovely red brick terraced house is full of character. The current owners have substantially extended the house to create an amazing family room at the rear, perfect for family living and entertaining guests.

Large double doors lead seamlessly into a spacious rear garden, which backs onto woodland. This tranquil retreat, with abundant wildlife, is ideal for unwinding at the weekend or after work. There is also a small garden at the front of the property.

The staircase features a modern touch with glass paneling, blending contemporary design with the home's original charm. The house has been well looked after and is in great condition. Please get in touch to ask any questions or to arrange a viewing.

## Floor Plan



## Area Map

## **Energy Efficiency Graph**



These particulars, whilst believed to be accurate are set out as a general outline only for guidance and do not constitute any part of an offer or contract. Intending purchasers should not rely on them as statements of representation of fact, but must satisfy themselves by inspection or otherwise as to their accuracy. No person in this firms employment has the authority to make or give any representation or warranty in respect of the property.