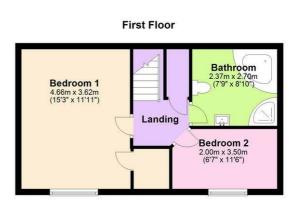

### Floor Plan

## Penwortham Control Rd. Control

Bedroom 3 3.63m x 3.50m (11'11" x 11'6")