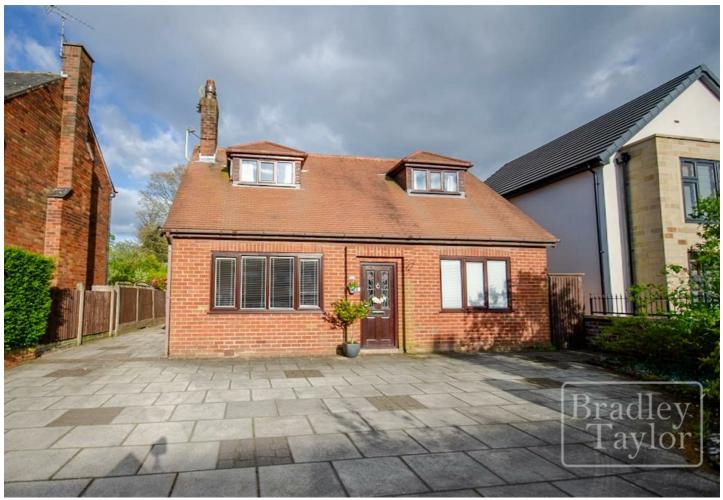

30 Priory Lane, Preston, PR1 0AR £395,000

This is a spacious dormer bungalow positioned a short walk from Liverpool Road in Higher Penwortham. Set within a generous plot, this bungalow also offers a huge amount of potential to extend.

The property is set back from the road with enough off road parking for 4 cars. Featuring a versatile layout comprising of 1 or 2 bedrooms to the ground floor with 2 bedrooms and 4 piece bathroom on the 1st floor. The property has been extended to the rear to create a large reception room with space for a dining and lounge area. There is a separate kitchen with side entrance. The current owners have enjoyed the property for decades, the home is now ready for its next chapter. The loft has been converted to provide the 2 bedrooms and bathroom in its current configuration. There is plenty of potential to extend the dormers to create a much larger 1st floor, subject to any relevant planning.

There is a detached garage to the end of the driveway at the side. The rear garden is a great size with a large lawn and patio area to the rear. The property could also be extended to the rear if desired. The plot is large enough to comfortably accommodate a larger configuration. Please get in touch with any questions or to arrange a viewing.