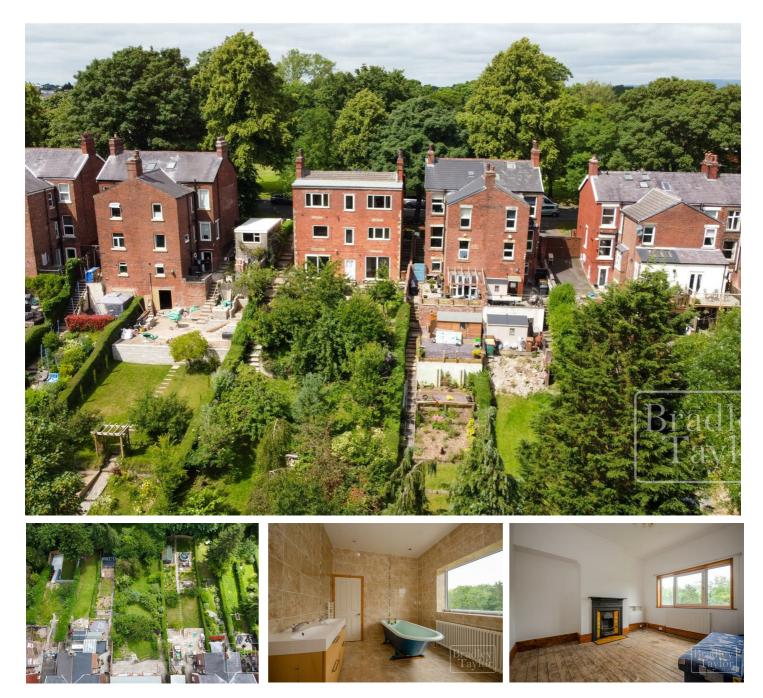

233 Watling Street Road, Preston, PR2 8AA £475,000

Bradley Taylor Properties are thrilled to offer this very unique property. Originally a substantial detached family home with an amazing garden. It has now been partly converted into a lower ground floor flat with a 2 story house above. There are many different uses for this property.

Where do we start! The house has been part converted into a 1 bedroom flat on the ground floor and a 4 bedroom house above. It would not take much work to finish this conversion. It could also be converted back to a house or 3 separate flats (subject to planning). Originally designed as a 5 bedroom detached family home, this is a special property. Even as a 5 bedroom the house there is plenty of living space, a cellar room that could be converted into another reception room if desired. Then there is the garden which is a lovely feature of the property. The lawn slopes back to the woodland at the rear and has plenty of established fruit trees, plants and bushes. There is an abundance of wildlife; this garden is very special.

The location is very convenient with central Preston only a short distance away. This is a property that needs to be seen to be appreciated. Please get in touch to arrange a viewing.