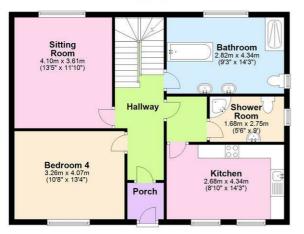

finish this conversion. It could also be converted back to a house or 3 separate flats (subject to planning). Originally designed as a 5 bedroom detached family home, this is a special property. Even as a 5 bedroom the house there is plenty of living space, a cellar room that could be converted into another reception room if desired. Then there is the garden which is a lovely feature of the property. The lawn slopes back to the woodland at the rear and has plenty of established fruit trees, plants and bushes. There is an abundance of wildlife; this garden is very special.

The location is very convenient with central Preston only a short distance away. This is a property that needs to be seen to be appreciated. Please get in touch to arrange a viewing.

## Floor Plan



**Ground Floor** 



First Floor



## Area Map

**Energy Efficiency Graph** 



These particulars, whilst believed to be accurate are set out as a general outline only for guidance and do not constitute any part of an offer or contract. Intending purchasers should not rely on them as statements of representation of fact, but must satisfy themselves by inspection or otherwise as to their accuracy. No person in this firms employment has the authority to make or give any representation or warranty in respect of the property.