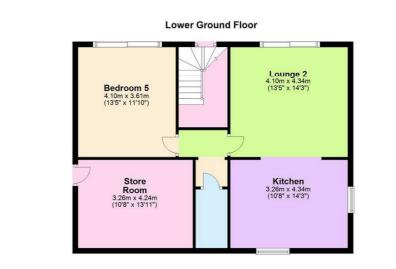

ot take much work to finish this conversion. It could also be converted back to a house or 3 separate flats (subject to planning). Originally designed as a 5 bedroom detached family home, this is a special property. Even as a 5 bedroom the house there is plenty of living space, a cellar room that could be converted into another reception room if desired. Then there is the garden which is a lovely feature of the property. The lawn slopes back to the woodland at the rear and has plenty of established fruit trees, plants and bushes. There is an abundance of wildlife; this garden is very special.

The location is very convenient with central Preston only a short distance away. This is a property that needs to be seen to be appreciated. Please get in touch to arrange a viewing.

## Floor Plan



**Ground Floor** 



First Floor



## Area Map

**Energy Efficiency Graph** 



These particulars, whilst believed to be accurate are set out as a general outline only for guidance and do not constitute any part of an offer or contract. Intending purchasers should not rely on them as statements of representation of fact, but must satisfy themselves by inspection or otherwise as to their accuracy. No person in this firms employment has the authority to make or give any representation or warranty in respect of the property.