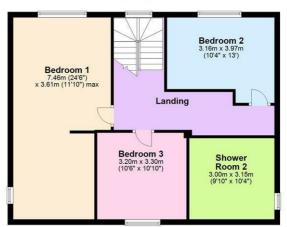

version. It could also be converted back to a house or 3 separate flats (subject to planning). Originally designed as a 5 bedroom detached family home, this is a special property. Even as a 5 bedroom the house there is plenty of living space, a cellar room that could be converted into another reception room if desired. Then there is the garden which is a lovely feature of the property. The lawn slopes back to the woodland at the rear and has plenty of established fruit trees, plants and bushes. There is an abundance of wildlife; this garden is very special.

The location is very convenient with central Preston only a short distance away. This is a property that needs to be seen to be appreciated. Please get in touch to arrange a viewing.

## Floor Plan



**Ground Floor** 



First Floor



## Area Map

**Energy Efficiency Graph** 



These particulars, whilst believed to be accurate are set out as a general outline only for guidance and do not constitute any part of an offer or contract. Intending purchasers should not rely on them as statements of representation of fact, but must satisfy themselves by inspection or otherwise as to their accuracy. No person in this firms employment has the authority to make or give any representation or warranty in respect of the property.