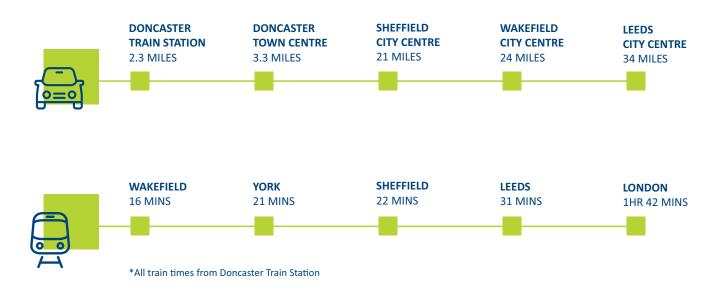

### **TRAVEL FOR WORK, REST AND PLAY**

**TRAVEL LINKS** 

Wherever you're heading, travelling to and from Cygnet is a breeze thanks to its excellent location close to major transport routes. Sheffield, Pontefract, Wakefield, Scunthorpe and Rotherham are all a handy commute. And with the A1(M) and M18 both minutes away, the rest of the UK is your oyster.

Travelling closer to home is just as simple thanks to a wide choice of regular bus services that can take you around the Doncaster region.

If you prefer to travel by rail, then simply head to Doncaster Station only 7 minutes away, where you can then travel to London King's Cross in 1 hour 37 minutes, and Edinburgh with a regular service travelling the length of the UK.

\*All times are taken from Google Maps and National Rail. All times are approximate and subject to change.