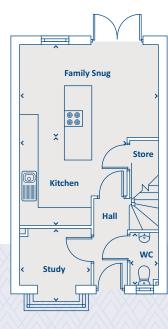

### THE CANTLEY 4 bedroom home

#### **GROUND FLOOR**

| Study       | 1800 x 2310 | 5'11" x 7'7"  |
|-------------|-------------|---------------|
| Family Snug | 2232 x 4499 | 7'4" x 14'9"  |
| Kitchen     | 3648 x 3551 | 12'0" x 11'8" |
| WC          | 1873 x 925  | 6'2" x 3'0"   |

> Longest measurement taken

#### PLEASE NOTE:

For illustration purposes only. All dimensions are + or - 50mm and these measurements should not be used for the purchase of carpets or furniture. Please see our Sales Executive for full specification and plot details at this development.