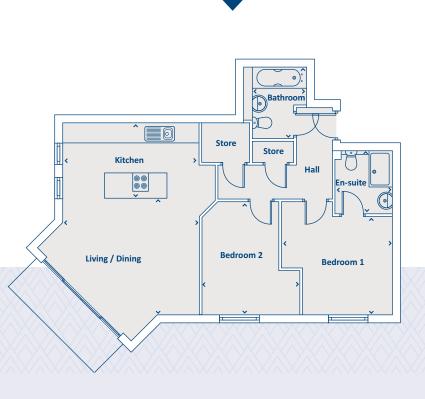

### THE SANDBECK 2 bedroom apartment

| <b>Block A</b> | <b>Apt</b> |
|----------------|------------|
| Ground Floor   | 32         |
| First Floor    | 36         |
| Second Floor   | 40         |
| Third Floor    | 44         |
| <b>Block C</b> | <b>Apt</b> |
| Ground Floor   | 110        |
| First Floor    | 114        |
| Second Floor   | 118        |
| Third Floor    | 122        |
| <b>Block D</b> | <b>Apt</b> |
| Ground Floor   | 126        |
| First Floor    | 130        |
| Second Floor   | 134        |
| Third Floor    | 138        |

| Kitchen         | 2498 x 3904 | 8'2" x 12'10"  |
|-----------------|-------------|----------------|
| Living / Dining | 3377 x 4080 | 11'1" x 13'5"  |
| Bedroom 1       | 3657 x 3760 | 12'0" x 12'4"  |
| En-suite        | 2228 x 2190 | 7'4" x 7'2"    |
| Bedroom 2       | 3657 x 3318 | 12'0" x 10'11' |
| Bathroom        | 1915 x 2150 | 6'3" x 7'1"    |