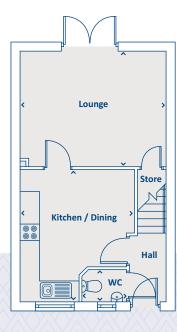

### THE CANTLEY 4 bedroom home

#### **GROUND FLOOR**

| Study       | 1800 x 2310 | 5'11" x 7'7"  |
|-------------|-------------|---------------|
| Family Snug | 2232 x 4499 | 7'4" x 14'9"  |
| Kitchen     | 3648 x 3551 | 12'0" x 11'8" |
| WC          | 1873 x 925  | 6'2" x 3'0"   |