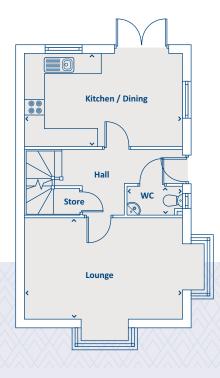

#### **GROUND FLOOR**

> Longest measurement taken

PLEASE NOTE:

| Family Snug | 3000 x 4499 | 9'10" x 14'9" |
|-------------|-------------|---------------|
| Kitchen     | 5253 x 3471 | 17'3" x 11'5" |
| Study       | 1800 x 2300 | 5'11" x 7'7"  |
| WC          | 1667 x 935  | 5'6" x 3'1"   |