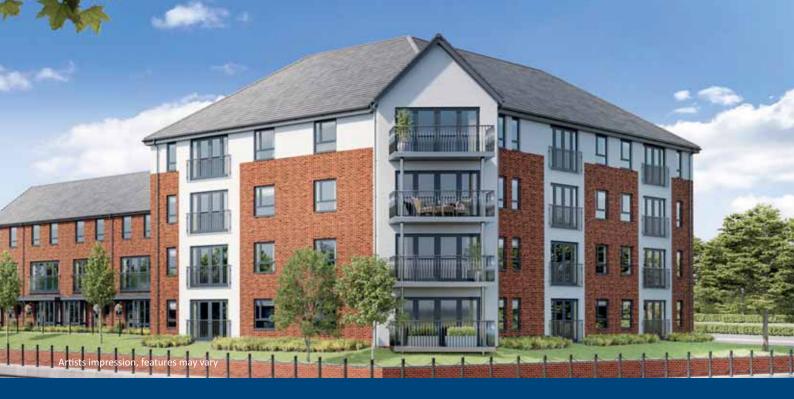

### THE SANDBECK 2 bedroom apartment

| <b>Block A</b> | <b>Apt</b> |
|----------------|------------|
| Ground Floor   | 32         |
| First Floor    | 36         |
| Second Floor   | 40         |
| Third Floor    | 44         |
| <b>Block C</b> | <b>Apt</b> |
| Ground Floor   | 110        |
| First Floor    | 114        |
| Second Floor   | 118        |
| Third Floor    | 122        |
| <b>Block D</b> | <b>Apt</b> |
| Ground Floor   | 126        |
| First Floor    | 130        |
| Second Floor   | 134        |
| Third Floor    | 138        |

| Kitchen         | 2498 x 3904 | 8'2" x 12'10"  |
|-----------------|-------------|----------------|
| Living / Dining | 3377 x 4080 | 11'1" x 13'5"  |
| Bedroom 1       | 3657 x 3760 | 12'0" x 12'4"  |
| En-suite        | 2228 x 2190 | 7'4" x 7'2"    |
| Bedroom 2       | 3657 x 3318 | 12'0" x 10'11' |
| Bathroom        | 1915 x 2150 | 6'3" x 7'1"    |