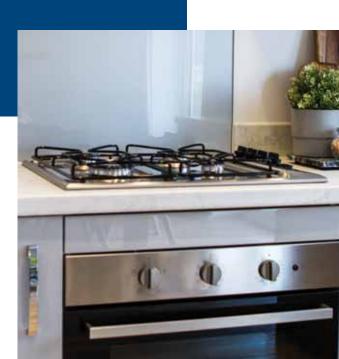

### **KITCHEN**

- Choice of kitchen units\*
- Choice of worktop with upstand\*
- Stainless steel electric fan oven
- Ceramic hob
- Stainless steel splashback
- Integrated extractor hood
- Stainless steel single bowl sink
- Boiler housing