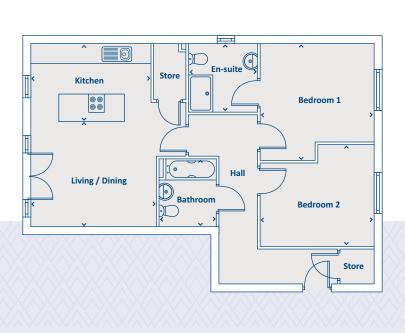

### THE SUTTON 2 bedroom apartment

| K | A Bedroom 1  | En-suit |       |          |
|---|--------------|---------|-------|----------|
| < | Bedroom 2    |         | lall  | Bathroom |
|   | Living / Din | ing     | Store |          |
|   | X<br>Kitchen |         |       |          |

| Block A        | <b>Apt</b> |
|----------------|------------|
| Ground Floor   | 33         |
| First Floor    | 37         |
| Second Floor   | 41         |
| Third Floor    | 45         |
| <b>Block C</b> | <b>Apt</b> |
| Ground Floor   | 111        |
| First Floor    | 115        |
| Second Floor   | 119        |
| Third Floor    | 123        |
| <b>Block D</b> | <b>Apt</b> |
| Ground Floor   | 127        |
| First Floor    | 131        |
| Second Floor   | 135        |
| Third Floor    | 139        |