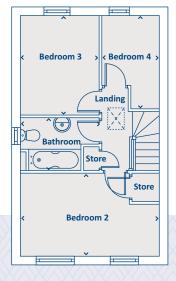

#### SECOND FLOOR

| Bathroom  | 1743 x 2500 | 5'9" x 8'2"   |
|-----------|-------------|---------------|
| Bedroom 2 | 2693 x 4499 | 8'10" x 14'9" |
| Bedroom 3 | 3136 x 2500 | 10'3" x 8'2"  |
| Bedroom 4 | 3000 x 1906 | 9'10" x 6'3"  |