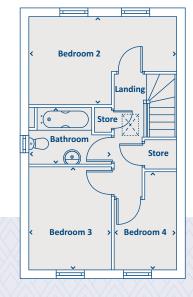

#### SECOND FLOOR

| Bathroom  | 1743 x 2500 | 5'9" x 8'2"   |
|-----------|-------------|---------------|
| Bedroom 2 | 2693 x 4499 | 8'10" x 14'9" |
| Bedroom 3 | 3136 x 2500 | 10'3" x 8'2"  |
| Bedroom 4 | 3000 x 1906 | 9'10" x 6'3"  |