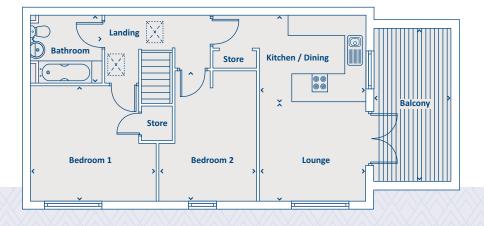

### THE BRANTWOOD 2 bedroom home with balcony

#### **FIRST FLOOR**

| 3406 x 2946 | 11'2" x 9'8"                                             |
|-------------|----------------------------------------------------------|
| 3406 x 3027 | 11'2"x 9'11"                                             |
| 2246 x 2180 | 7'4" x 7'2"                                              |
| 4050 x 3682 | 13'3" x 12'1"                                            |
| 3143 x 4208 | 10'4" x 13'10"                                           |
| 2485 x 5073 | 8'2" x 16'7"                                             |
|             | 3406 x 3027<br>2246 x 2180<br>4050 x 3682<br>3143 x 4208 |