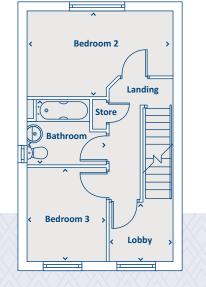

#### SECOND FLOOR

| Bathroom  | 1743 x 2500 | 5'9" x 8'2"   |
|-----------|-------------|---------------|
| Bedroom 2 | 2693 x 4499 | 8'10" x 14'9" |
| Bedroom 3 | 3136 x 2500 | 10'3" x 8'2"  |
| Bedroom 4 | 3000 x 1906 | 9'10" x 6'3"  |