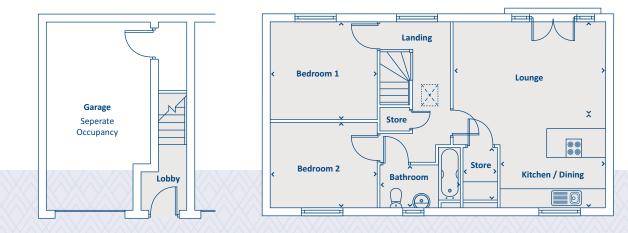

### THE HARDWICK 4 bedroom home

#### **GROUND FLOOR**

> Longest measurement taken

PLEASE NOTE:

| Kitchen / Dining | 2909 x 4848 | 9'7" x 15'11"  |
|------------------|-------------|----------------|
| Lounge           | 3048 x 4848 | 10'0" x 15'11" |
| WC               | 900 x 1660  | 2'11" x 5'5"   |

Bathroom Bedroom 1 Bedroom 2 En-suite

**FIRST FLOOR** 

.)

En-suite D 

> 2423 x 1941 7'11" x 6'4" 2960 x 3440 9'9" x 11'3" 3048 x 4848

Bedroom 3

Store

2960 x 4153 2910 x 3458 2505 x 999

Bedroom 3

Showe

Store

Landing

Bedroom 4

9'9" x 13'7" 9'7" x 11'4" 8'3" x 3'3"

> NFW HOMES QUALITY CODE

### Keepmoať

10'0" x 15'11" 2960 x 1315 9'9" x 4'4"

Bedroom 4 Shower

SECOND FLOOR