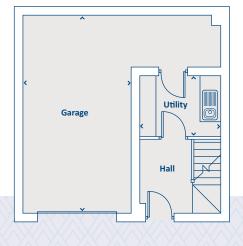

### THE HARDWICK 4 bedroom home

#### **GROUND FLOOR**

> Longest measurement taken

PLEASE NOTE:

| Kitchen / Dining | 2909 x 4848 | 9'7" x 15'11"  |
|------------------|-------------|----------------|
| Lounge           | 3048 x 4848 | 10'0" x 15'11" |
| WC               | 900 x 1660  | 2'11" x 5'5"   |