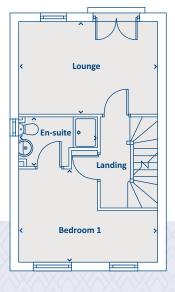

**FIRST FLOOR** Bedroom 1

Lounge

En-suite 1587 x 2550 3000 x 4499

3579 x 4499 11'9" x 14'9" 5'2" x 8'4" 9'10" x 14'9"

Bathroom 1716 x 2500 2653 x 4499 Bedroom 2 3218 x 2500 Bedroom 3

3000 x 1906

Keepmoať

SECOND FLOOR

Bedroom 4

5'8" x 8'2" 8'8" x 14'9" 10'7" x 8'2" 9'10" x 6'3"

### For illustration purposes only. All dimensions are + or - 50mm and these measurements should not be used for the purchase of carpets or furniture. Please see our Sales Executive for full specification and plot details at this development.