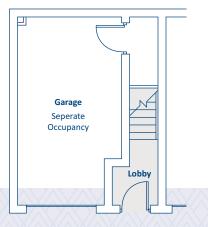

### THE BRANTWOOD 2 bedroom home with balcony

#### **FIRST FLOOR**

| 3406 x 2946 | 11'2" x 9'8"                                             |
|-------------|----------------------------------------------------------|
| 3406 x 3027 | 11'2"x 9'11"                                             |
| 2246 x 2180 | 7'4" x 7'2"                                              |
| 4050 x 3682 | 13'3" x 12'1"                                            |
| 3143 x 4208 | 10'4" x 13'10"                                           |
| 2485 x 5073 | 8'2" x 16'7"                                             |
|             | 3406 x 3027<br>2246 x 2180<br>4050 x 3682<br>3143 x 4208 |