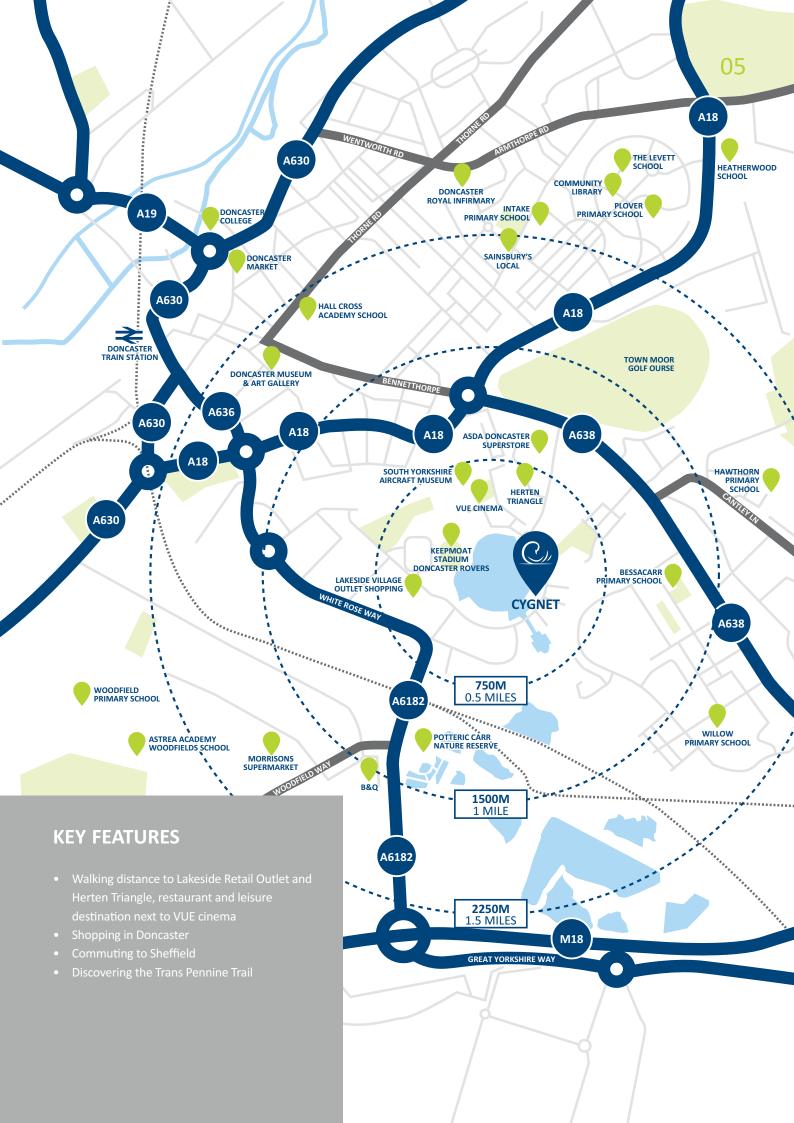

Every bit as impressive as the choice of high-quality homes at Cygnet is its superb location. Lakeside Lake is arguably the most idyllic spot in Doncaster, boasting stunning views, an abundance of wildlife and wealth of walks. It is a stone's throw from the Lakeside Village Outlet and a short drive to the centre of Doncaster.

# LIFE IN LAKESIDE

A lake on your doorstep, a bustling town just down the road, who could ask for more? At Cygnet you can relax and make the most of life in a picture-perfect setting, while at the same time having an exceptional choice of nearby amenities.

Lakeside itself is a tranquil spot centred around the lake. Here you can stroll, jog or cycle around its 2-mile perimeter taking in the local wildlife which includes Canada Geese, Moorhens and, of course, the swans after which the development takes its name.

Just a short walk from the development is the newly built Doncaster Lakeside Herten Triangle which features a mix of local and national companies such as Burger King, Costa Coffee, Creams Desserts, Dunkin' Donuts, Estabulo Brazilian Restaurant, Taco Bell, TGI's and Urban Burgers and Fries. Included in this complex is a cinema and bowling alley, offering something for everyone.

Those with children will be pleased to know that there is an excellent choice of primary and secondary schools nearby rated good and outstanding. After-school activities are well-catered for as you'll be close to local attractions such as Doncaster Dome which is one of the region's premier sports, leisure & entertainment destinations, Yorkshire Wildlife Park and Brodsworth Hall and Gardens.

There is a range of gyms to join, while golfers can enjoy a round at any number of different golf courses in the area. In addition, Doncaster Lawn Tennis Club is just a short distance away. If you prefer to watch instead of play, then you'll be pleased to know that the Keepmoat Stadium is within walking distance where you can watch Doncaster Rovers, Doncaster Rugby League Club and Doncaster Rovers Belles Ladies Football Club.

### **TRAVEL FOR WORK, REST AND PLAY**

**TRAVEL LINKS** 

Wherever you're heading, travelling to and from Cygnet is a breeze thanks to its excellent location close to major transport routes. Sheffield, Pontefract, Wakefield, Scunthorpe and Rotherham are all a handy commute. And with the A1(M) and M18 both minutes away, the rest of the UK is your oyster.

Travelling closer to home is just as simple thanks to a wide choice of regular bus services that can take you around the Doncaster region.

If you prefer to travel by rail, then simply head to Doncaster Station only 7 minutes away, where you can then travel to London King's Cross in 1 hour 37 minutes, and Edinburgh with a regular service travelling the length of the UK.