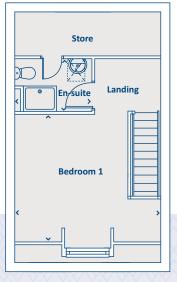

**FIRST FLOOR** Bedroom 1

Lounge

En-suite 1587 x 2550 3000 x 4499

3579 x 4499 11'9" x 14'9" 5'2" x 8'4" 9'10" x 14'9"

Bathroom 1716 x 2500 2653 x 4499 Bedroom 2 3218 x 2500 Bedroom 3

3000 x 1906

Keepmoať

SECOND FLOOR

Bedroom 4

5'8" x 8'2" 8'8" x 14'9" 10'7" x 8'2" 9'10" x 6'3"