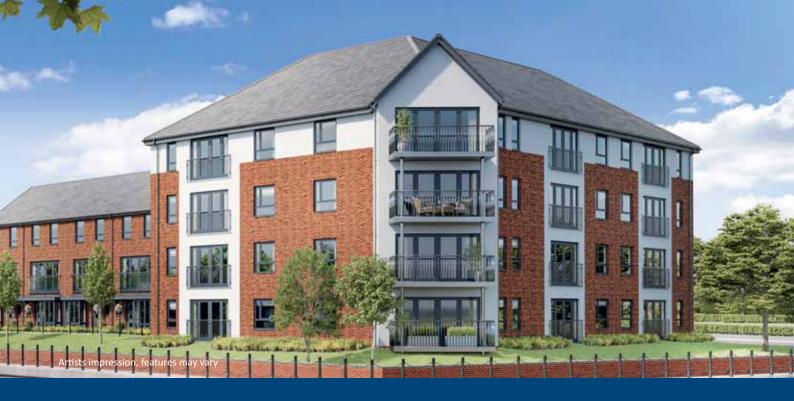

### THE SANDBECK 2 bedroom apartment

| <b>Block A</b> | <b>Apt</b> |
|----------------|------------|
| Ground Floor   | 32         |
| First Floor    | 36         |
| Second Floor   | 40         |
| Third Floor    | 44         |
| <b>Block C</b> | <b>Apt</b> |
| Ground Floor   | 110        |
| First Floor    | 114        |
| Second Floor   | 118        |
| Third Floor    | 122        |
| <b>Block D</b> | <b>Apt</b> |
| Ground Floor   | 126        |
| First Floor    | 130        |
| Second Floor   | 134        |
| Third Floor    | 138        |

| Kitchen         | 2498 x 3904 | 8'2" x 12'10"  |
|-----------------|-------------|----------------|
| Living / Dining | 3377 x 4080 | 11'1" x 13'5"  |
| Bedroom 1       | 3657 x 3760 | 12'0" x 12'4"  |
| En-suite        | 2228 x 2190 | 7'4" x 7'2"    |
| Bedroom 2       | 3657 x 3318 | 12'0" x 10'11' |
| Bathroom        | 1915 x 2150 | 6'3" x 7'1"    |