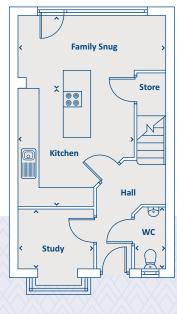

### THE CANTLEY 4 bedroom home

#### **GROUND FLOOR**

| Study       | 1800 x 2310 | 5'11" x 7'7"  |
|-------------|-------------|---------------|
| Family Snug | 2232 x 4499 | 7'4" x 14'9"  |
| Kitchen     | 3648 x 3551 | 12'0" x 11'8" |
| WC          | 1873 x 925  | 6'2" x 3'0"   |

> Longest measurement taken

#### PLEASE NOTE:

For illustration purposes only. All dimensions are + or - 50mm and these measurements should not be used for the purchase of carpets or furniture. Please see our Sales Executive for full specification and plot details at this development.