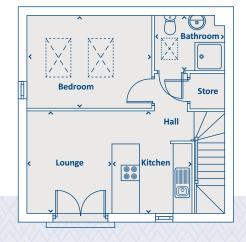

#### **GROUND FLOOR**

> Longest measurement taken

PLEASE NOTE:

| Kitchen / Dining | 2909 x 4848 | 9'7" x 15'11"  |
|------------------|-------------|----------------|
| Lounge           | 3048 x 4848 | 10'0" x 15'11" |
| WC               | 900 x 1660  | 2'11" x 5'5"   |

Bathroom Bedroom 1 Bedroom 2 En-suite

**FIRST FLOOR** 

.)

En-suite D 

> 2423 x 1941 7'11" x 6'4" 2960 x 3440 9'9" x 11'3" 3048 x 4848

Bedroom 3

Store

2960 x 4153 2910 x 3458 2505 x 999