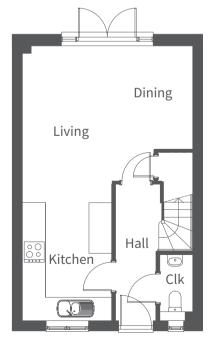

# The Cricketer

STRONGVOX

Three bedroom home

A stunning home benefiting from high specification and well-planned accommodation over three floors. On the ground floor the entrance hall leads to the cloakroom and kitchen, then on to the rear aspect open plan living/dining room with French doors opening to the enclosed rear garden. The stairs, with under stairs storage, sweep up and round to the first floor with two bedrooms, family bathroom and storage then the impressive master bedroom with en-suite is on the third floor and includes eaves storage. A minimum of two parking spaces are provided.

#### Red Brick

Red Brick: Plots 38 and 39

| Ground Floor    | Millimetres | Feet / inches |
|-----------------|-------------|---------------|
| Living / Dining | 4970 x 4580 | 16'4" x 15'0" |
| Kitchen         | 3470 x 2560 | 11'5" x 8'5"  |
|                 |             |               |
| First Floor     |             |               |
| Bedroom 2       | 4970 x 3720 | 16'4" x 12'2" |
| Bedroom 3       | 4245 x 2800 | 13'11" x 9'2" |
| Bathroom        | 2070 x 1900 | 6'9" x 6'3"   |
|                 |             |               |
| Second Floor    |             |               |
| Bedroom 1       | 5060 x 3830 | 16'7" x 12'7" |
| Store           | 4970 x 1140 | 16'4" x 3'9"  |
| En-suite        | 2130 x 1890 | 6'12" x 6'2"  |
|                 |             |               |

Please note: other floor plans and elevations for each

Ground Floor

First Floor Second Floor