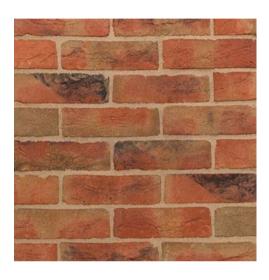

#### Red Brick

Red Brick: Plots 38 and 39

| Ground Floor    | Millimetres | Feet / inches |
|-----------------|-------------|---------------|
| Living / Dining | 4970 x 4580 | 16'4" x 15'0" |
| Kitchen         | 3470 x 2560 | 11'5" x 8'5"  |
|                 |             |               |
| First Floor     |             |               |
| Bedroom 2       | 4970 x 3720 | 16'4" x 12'2" |
| Bedroom 3       | 4245 x 2800 | 13'11" x 9'2" |
| Bathroom        | 2070 x 1900 | 6'9" x 6'3"   |
|                 |             |               |
| Second Floor    |             |               |
| Bedroom 1       | 5060 x 3830 | 16'7" x 12'7" |
| Store           | 4970 x 1140 | 16'4" x 3'9"  |
| En-suite        | 2130 x 1890 | 6'12" x 6'2"  |
|                 |             |               |