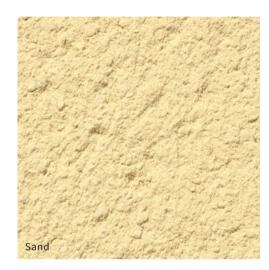

loors. On the ground floor the entrance hall leads to the cloakroom and kitchen, then on to the rear aspect open plan living/dining room with French doors opening to the enclosed rear garden. The stairs, with under stairs storage, sweep up and round to the first floor with two bedrooms, family bathroom and storage then the impressive master bedroom with en-suite is on the third floor and includes eaves storage. A minimum of two parking spaces are provided.

## The Cricketer is available in two exterior finishes with a slate or plain tiled roof:

#### Coloured Render

Beige: Plots 28, 29, 31, 32, 74, 75, 102,\* and 103\*

 ${}^\star \mbox{\sf Beige}$  render to front, brick to side and rear elevation

### Coloured Render

Sand: Plots 33 and 34

#### Red Brick

Red Brick: Plots 38 and 39













| Ground Floor    | Millimetres | Feet / inches |
|-----------------|-------------|---------------|
| Living / Dining | 4970 x 4580 | 16'4" x 15'0" |
| Kitchen         | 3470 x 2560 | 11'5" x 8'5"  |
|                 |             |               |
| First Floor     |             |               |
| Bedroom 2       | 4970 x 3720 | 16'4" x 12'2" |
| Bedroom 3       | 4245 x 2800 | 13'11" x 9'2" |
| Bathroom        | 2070 x 1900 | 6'9" x 6'3"   |
|                 |             |               |
| Second Floor    |             |               |
| Bedroom 1       | 5060 x 3830 | 16'7" x 12'7" |
| Store           | 4970 x 1140 | 16'4" x 3'9"  |
| En-suite        | 2130 x 1890 | 6'12" x 6'2"  |
|                 |             |               |

property are available. As each house i