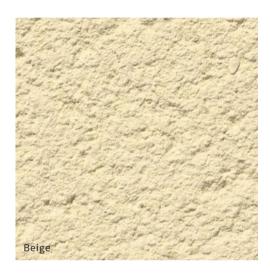

#### Coloured Render

Beige: Plots 28, 29, 31, 32, 74, 75, 102,\* and 103\*

 ${}^\star \mbox{\sf Beige}$  render to front, brick to side and rear elevation