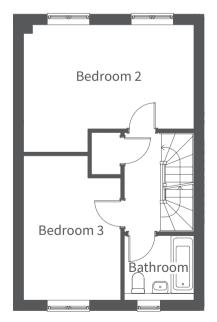

# The Cricketer

STRONGVOX

Three bedroom home

A stunning home benefiting from high specification and well-planned accommodation over three floors. On the ground floor the entrance hall leads to the cloakroom and kitchen, then on to the rear aspect open plan living/dining room with French doors opening to the enclosed rear garden. The stairs, with under stairs storage, sweep up and round to the first floor with two bedrooms, family bathroom and storage then the impressive master bedroom with en-suite is on the third floor and includes eaves storage. A minimum of two parking spaces are provided.

#### Red Brick

Red Brick: Plots 38 and 39

| Ground Floor    | Millimetres | Feet / inches |
|-----------------|-------------|---------------|
| Living / Dining | 4970 x 4580 | 16'4" x 15'0" |
| Kitchen         | 3470 x 2560 | 11'5" x 8'5"  |
|                 |             |               |
| First Floor     |             |               |
| Bedroom 2       | 4970 x 3720 | 16'4" x 12'2" |
| Bedroom 3       | 4245 x 2800 | 13'11" x 9'2" |
| Bathroom        | 2070 x 1900 | 6'9" x 6'3"   |
|                 |             |               |
| Second Floor    |             |               |
| Bedroom 1       | 5060 x 3830 | 16'7" x 12'7" |
| Store           | 4970 x 1140 | 16'4" x 3'9"  |
| En-suite        | 2130 x 1890 | 6'12" x 6'2"  |
|                 |             |               |

Please note: other floor plans and elevations for each

Ground Floor

First Floor Second Floor