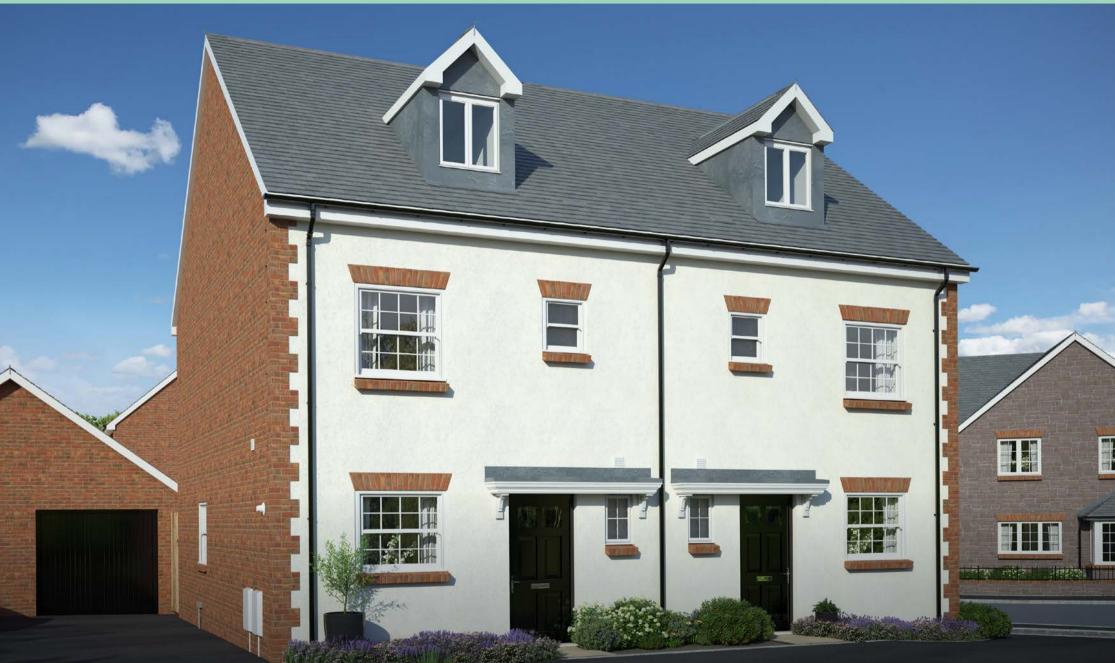

# The Cricketer

STRONGVOX

Three bedroom home

A stunning home benefiting from high specification and well-planned accommodation over three floors. On the ground floor the entrance hall leads to the cloakroom and kitchen, then on to the rear aspect open plan living/dining room with French doors opening to the enclosed rear garden. The stairs, with under stairs storage, sweep up and round to the first floor with two bedrooms, family bathroom and storage then the impressive master bedroom with en-suite is on the third floor and includes eaves storage. A minimum of two parking spaces are provided.

## The Cricketer is available in two exterior finishes with a slate or plain tiled roof: