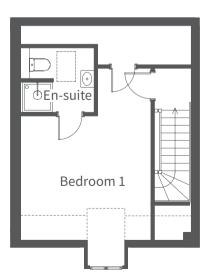

# The Cricketer

STRONGVOX

Three bedroom home

A stunning home benefiting from high specification and well-planned accommodation over three floors. On the ground floor the entrance hall leads to the cloakroom and kitchen, then on to the rear aspect open plan living/dining room with French doors opening to the enclosed rear garden. The stairs, with under stairs storage, sweep up and round to the first floor with two bedrooms, family bathroom and storage then the impressive master bedroom with en-suite is on the third floor and includes eaves storage. A minimum of two parking spaces are provided.

#### Red Brick

Red Brick: Plots 38 and 39

| Ground Floor    | Millimetres | Feet / inches |
|-----------------|-------------|---------------|
| Living / Dining | 4970 x 4580 | 16'4" x 15'0" |
| Kitchen         | 3470 x 2560 | 11'5" x 8'5"  |
|                 |             |               |
| First Floor     |             |               |
| Bedroom 2       | 4970 x 3720 | 16'4" x 12'2" |
| Bedroom 3       | 4245 x 2800 | 13'11" x 9'2" |
| Bathroom        | 2070 x 1900 | 6'9" x 6'3"   |
|                 |             |               |
| Second Floor    |             |               |
| Bedroom 1       | 5060 x 3830 | 16'7" x 12'7" |
| Store           | 4970 x 1140 | 16'4" x 3'9"  |
| En-suite        | 2130 x 1890 | 6'12" x 6'2"  |
|                 |             |               |

Please note: other floor plans and elevations for each

Ground Floor

First Floor Second Floor