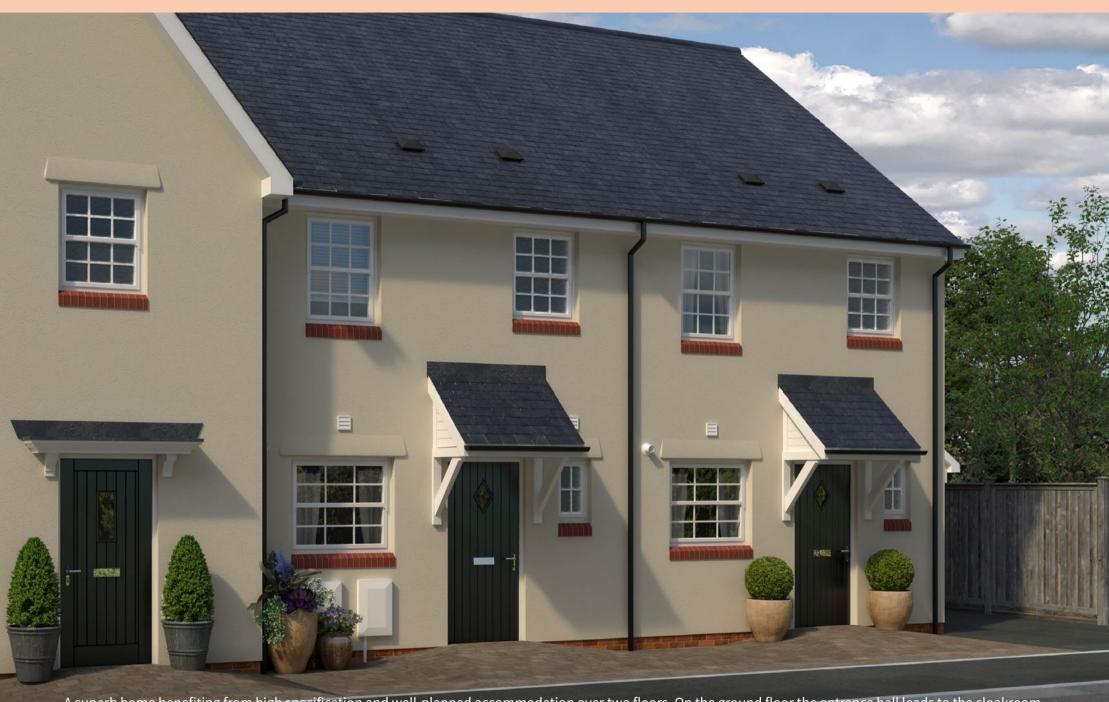

# The Wimborne

STRONGVOX

Two bedroom home

A superb home benefiting from high specification and well-planned accommodation over two floors. On the ground floor the entrance hall leads to the cloakroom and kitchen, then on to the rear aspect open plan living/dining room with French doors opening to the enclosed rear garden. The stairs, with under stairs storage, sweep up and round to the first floor and master bedroom with en-suite, one further bedroom, family bathroom and storage. Two parking spaces are provided.

## The Wimborne is available in two exterior finishes with a slate or plain tiled roof: