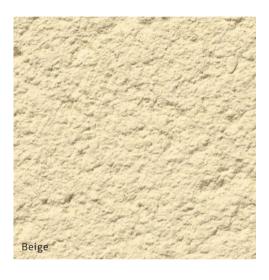

#### Coloured Render

Beige: Plots 3,\* 4,\* 58, 59, 67, 68, 69 and 73

\*Beige render to front, brick to side and rear elevation