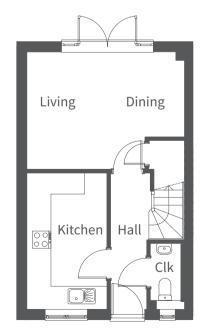

# The Wimborne

STRONGVOX

Two bedroom home

A superb home benefiting from high specification and well-planned accommodation over two floors. On the ground floor the entrance hall leads to the cloakroom and kitchen, then on to the rear aspect open plan living/dining room with French doors opening to the enclosed rear garden. The stairs, with under stairs storage, sweep up and round to the first floor and master bedroom with en-suite, one further bedroom, family bathroom and storage. Two parking spaces are provided.

#### Red Brick

**Red Brick:** Plots 71, 104, 105, 106, 107 and 108

| Ground Floor          | Millimetres                | Feet / inches                |
|-----------------------|----------------------------|------------------------------|
| Living / Dining       | 4600 x 3420                | 15'1" x 11'3"                |
| Kitchen               | 3980 x 2290                | 13'1" x 7'6"                 |
|                       |                            |                              |
| First Floor           |                            |                              |
| Bedroom 1<br>En-suite | 4200 x 3000<br>2470 x 1450 | 13'9" x 9'10"<br>8'1" x 4'9" |
|                       |                            |                              |
| Bedroom 2             | 3190 x 2420                | 10'6" x 7'11"                |
| Bathroom              | 2070 x 1900                | 6'9" x 6'3"                  |
|                       |                            |                              |

**Ground Floor** 

First Floor