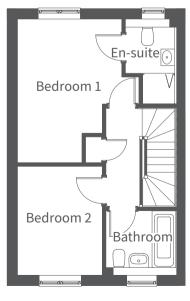

# The Wimborne

STRONGVOX

Two bedroom home

A superb home benefiting from high specification and well-planned accommodation over two floors. On the ground floor the entrance hall leads to the cloakroom and kitchen, then on to the rear aspect open plan living/dining room with French doors opening to the enclosed rear garden. The stairs, with under stairs storage, sweep up and round to the first floor and master bedroom with en-suite, one further bedroom, family bathroom and storage. Two parking spaces are provided.

#### Red Brick

**Red Brick:** Plots 71, 104, 105, 106, 107 and 108

| Ground Floor          | Millimetres                | Feet / inches                |
|-----------------------|----------------------------|------------------------------|
| Living / Dining       | 4600 x 3420                | 15'1" x 11'3"                |
| Kitchen               | 3980 x 2290                | 13'1" x 7'6"                 |
|                       |                            |                              |
| First Floor           |                            |                              |
| Bedroom 1<br>En-suite | 4200 x 3000<br>2470 x 1450 | 13'9" x 9'10"<br>8'1" x 4'9" |
|                       |                            |                              |
| Bedroom 2             | 3190 x 2420                | 10'6" x 7'11"                |
| Bathroom              | 2070 x 1900                | 6'9" x 6'3"                  |
|                       |                            |                              |

**Ground Floor** 

First Floor