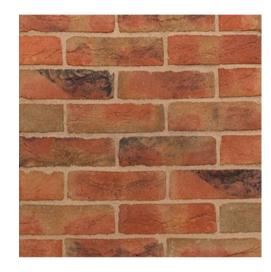

#### Red Brick

**Red Brick:** Plots 71, 104, 105, 106, 107 and 108

| Ground Floor          | Millimetres                | Feet / inches                |
|-----------------------|----------------------------|------------------------------|
| Living / Dining       | 4600 x 3420                | 15'1" x 11'3"                |
| Kitchen               | 3980 x 2290                | 13'1" x 7'6"                 |
|                       |                            |                              |
| First Floor           |                            |                              |
| Bedroom 1<br>En-suite | 4200 x 3000<br>2470 x 1450 | 13'9" x 9'10"<br>8'1" x 4'9" |
|                       |                            |                              |
| Bedroom 2             | 3190 x 2420                | 10'6" x 7'11"                |
| Bathroom              | 2070 x 1900                | 6'9" x 6'3"                  |
|                       |                            |                              |