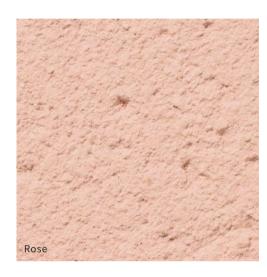

e benefiting from high specification and well-planned accommodation over two floors. On the ground floor the entrance hall leads to the cloakroom and kitchen, then on to the rear aspect open plan living/dining room with French doors opening to the enclosed rear garden. The stairs, with under stairs storage, sweep up and round to the first floor and master bedroom with en-suite, one further bedroom, family bathroom and storage. Two parking spaces are provided.

## The Wimborne is available in two exterior finishes with a slate or plain tiled roof:

#### Coloured Render

Beige: Plots 3,\* 4,\* 58, 59, 67, 68, 69 and 73

\*Beige render to front, brick to side and rear elevation

### Coloured Render

Rose: Plots 76 and 77

#### Red Brick

**Red Brick:** Plots 71, 104, 105, 106, 107 and 108









| Ground Floor          | Millimetres                | Feet / inches                |
|-----------------------|----------------------------|------------------------------|
| Living / Dining       | 4600 x 3420                | 15'1" x 11'3"                |
| Kitchen               | 3980 x 2290                | 13'1" x 7'6"                 |
|                       |                            |                              |
| First Floor           |                            |                              |
| Bedroom 1<br>En-suite | 4200 x 3000<br>2470 x 1450 | 13'9" x 9'10"<br>8'1" x 4'9" |
|                       |                            |                              |
| Bedroom 2             | 3190 x 2420                | 10'6" x 7'11"                |
| Bathroom