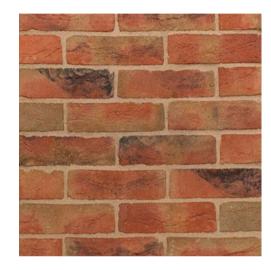

#### Red Brick

**Red Brick:** Plots 35, 36, 49, 50, and 56

| <b>Ground Floor</b><br>Living / Dining<br>Kitchen | Millimetres<br>5650 x 3520<br>3710 x 3180 | Feet / inches<br>18'6" x 11'7"<br>12'2" x 10'5" |
|---------------------------------------------------|-------------------------------------------|-------------------------------------------------|
| First Floor                                       |                                           |                                                 |
| Bedroom 1<br>En-suite                             | 3520 x 3170<br>2380 x 1620                | 11'7" x 10'5"<br>7'10" x 5'4"                   |
| Bedroom 2                                         | 3170 x 2680                               | 10'5" x 8'10"                                   |
| Bedroom 3                                         | 2930 x 2380                               | 9'7" x 7'10"                                    |
| Bathroom                                          | 2380 x 1870                               | 7'10" x 6'2"                                    |
|                                                   |                                           |                                                 |