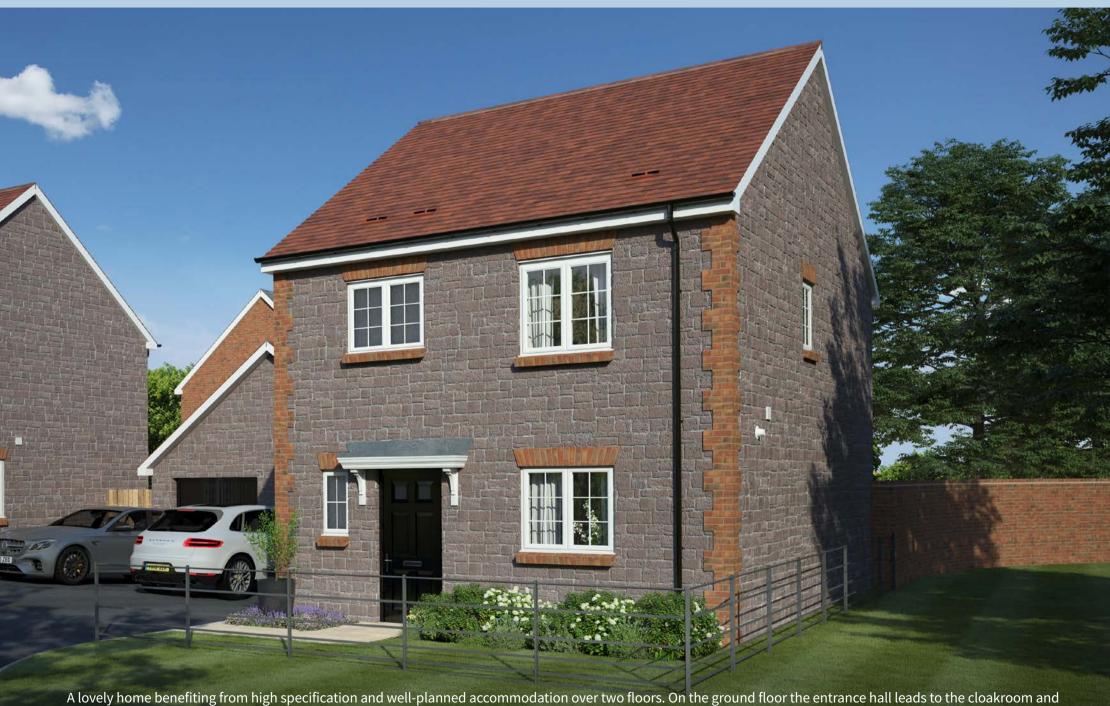

# The Dean Three bedroom home

A lovely home benefiting from high specification and well-planned accommodation over two floors. On the ground floor the entrance hall leads to the cloakroom and kitchen, then on to the rear aspect living/dining room with French doors opening to the enclosed rear garden. The stairs, with under stairs storage, sweep up and round to the first floor and master bedroom with en-suite, two further bedrooms, family bathroom and storage. Two parking spaces are provided and some plots have garages.

## The Dean is available in three exterior finishes with a slate or plain tiled roof: