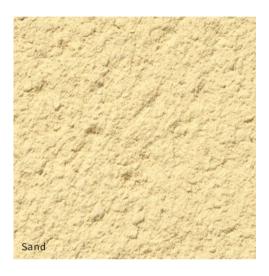

Three bedroom home





A lovely home benefiting from high specification and well-planned accommodation over two floors. On the ground floor the entrance hall leads to the cloakroom and kitchen, then on to the rear aspect living/dining room with French doors opening to the enclosed rear garden. The stairs, with under stairs storage, sweep up and round to the first floor and master bedroom with en-suite, two further bedrooms, family bathroom and storage. Two parking spaces are provided and some plots have garages.

## The Dean is available in three exterior finishes with a slate or plain tiled roof:

## Coloured Render

Sand: Plot 25

#### Stone

Callow Stone: Plots 2 and 19\*

\*Stone to front, brick to side and rear elevation

#### Red Brick

**Red Brick:** Plots 35, 36, 49, 50, and 56









| <b>Ground Floor</b><br>Living / Dining<br>Kitchen | Millimetres<br>5650 x 3520<br>3710 x 3180 | Feet / inches<br>18'6" x 11'7"<br>12'2" x 10'5" |
|---------------------------------------------------|-------------------------------------------|-------------------------------------------------|
| First Floor                                       |                                           |                                                 |
| Bedroom 1<br>En-suite                             | 3520 x 3170<br>2380 x 1620                | 11'7" x 10'5"<br>7'10" x 5'4"                   |
| Bedroom 2                                         | 3170 x 2680                               | 10'5" x 8'10"                                   |
| Bedroom 3