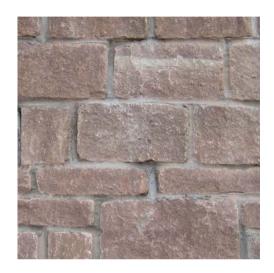

#### Stone

Callow Stone: Plots 2 and 19\*

\*Stone to front, brick to side and rear elevation