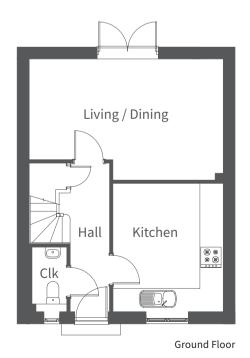

# The Dean Three bedroom home

A lovely home benefiting from high specification and well-planned accommodation over two floors. On the ground floor the entrance hall leads to the cloakroom and kitchen, then on to the rear aspect living/dining room with French doors opening to the enclosed rear garden. The stairs, with under stairs storage, sweep up and round to the first floor and master bedroom with en-suite, two further bedrooms, family bathroom and storage. Two parking spaces are provided and some plots have garages.

#### Red Brick

**Red Brick:** Plots 35, 36, 49, 50, and 56

| <b>Ground Floor</b><br>Living / Dining<br>Kitchen | Millimetres<br>5650 x 3520<br>3710 x 3180 | Feet / inches<br>18'6" x 11'7"<br>12'2" x 10'5" |
|---------------------------------------------------|-------------------------------------------|-------------------------------------------------|
| First Floor                                       |                                           |                                                 |
| Bedroom 1<br>En-suite                             | 3520 x 3170<br>2380 x 1620                | 11'7" x 10'5"<br>7'10" x 5'4"                   |
| Bedroom 2                                         | 3170 x 2680                               | 10'5" x 8'10"                                   |
| Bedroom 3                                         | 2930 x 2380                               | 9'7" x 7'10"                                    |
| Bathroom                                          | 2380 x 1870                               | 7'10" x 6'2"                                    |
|                                                   |                                           |                                                 |