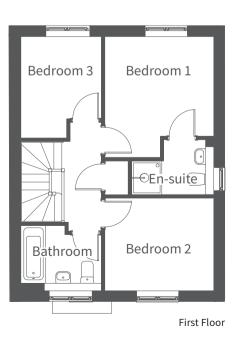

# The Dean Three bedroom home

A lovely home benefiting from high specification and well-planned accommodation over two floors. On the ground floor the entrance hall leads to the cloakroom and kitchen, then on to the rear aspect living/dining room with French doors opening to the enclosed rear garden. The stairs, with under stairs storage, sweep up and round to the first floor and master bedroom with en-suite, two further bedrooms, family bathroom and storage. Two parking spaces are provided and some plots have garages.

#### Red Brick

**Red Brick:** Plots 35, 36, 49, 50, and 56

| <b>Ground Floor</b><br>Living / Dining<br>Kitchen | Millimetres<br>5650 x 3520<br>3710 x 3180 | Feet / inches<br>18'6" x 11'7"<br>12'2" x 10'5" |
|---------------------------------------------------|-------------------------------------------|-------------------------------------------------|
| First Floor                                       |                                           |                                                 |
| Bedroom 1<br>En-suite                             | 3520 x 3170<br>2380 x 1620                | 11'7" x 10'5"<br>7'10" x 5'4"                   |
| Bedroom 2                                         | 3170 x 2680                               | 10'5" x 8'10"                                   |
| Bedroom 3                                         | 2930 x 2380                               | 9'7" x 7'10"                                    |
| Bathroom                                          | 2380 x 1870                               | 7'10" x 6'2"                                    |
|                                                   |                                           |                                                 |