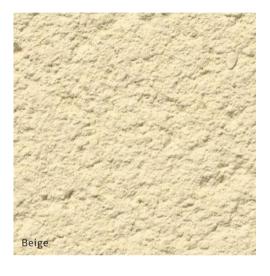

### Stone

Callow Stone: Plots 8, 13 and 18\*

\*Stone to front, brick to side and rear elevation

**Red Brick:** Plots 70, 78, 97 and 100

| <b>Ground Floor</b> | Millimetres | Feet / inches |
|---------------------|-------------|---------------|
| Living              | 3090 x 5925 | 10'2" x 19'5" |
| Kitchen / Dining    | 3475 x 5925 | 11'5" x 19'5" |