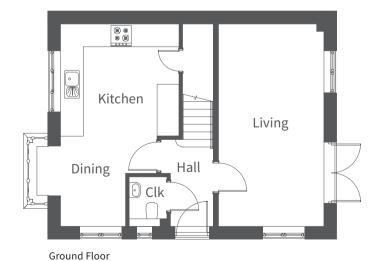

### Stone

Callow Stone: Plots 8, 13 and 18\*

\*Stone to front, brick to side and rear elevation

**Red Brick:** Plots 70, 78, 97 and 100

| <b>Ground Floor</b> | Millimetres | Feet / inches |
|---------------------|-------------|---------------|
| Living              | 3090 x 5925 | 10'2" x 19'5" |
| Kitchen / Dining    | 3475 x 5925 | 11'5" x 19'5" |