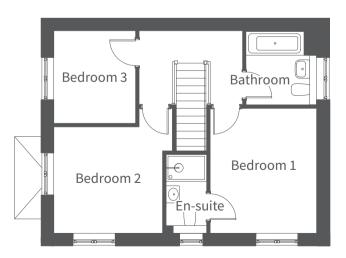

#### First Floor

| Bedroom 1<br>En-suite | 3140 x 3660<br>1180 x 2305 | 10'4" x 12'0"<br>3'10" x 7'7" |
|-----------------------|----------------------------|-------------------------------|
| Bedroom 2             | 3115 x 3200                | 10'3" x 10'6"                 |
| Bedroom 3             | 2390 x 2710                | 7'10" × 8'11"                 |
| Bathroom              | 2075 x 2165                | 6'10" x 7'1"                  |

First Floor