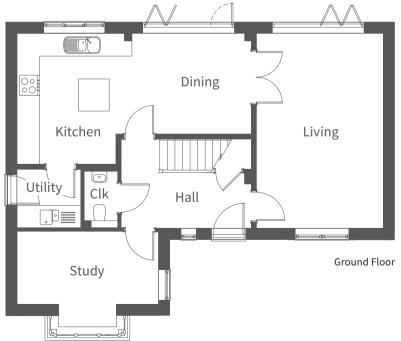

## Four bedroom home

The Knowle is a stunning detached home benefiting from high specification and spacious accommodation over two floors. On the ground floor the entrance hall leads to the living room, study, cloakroom, kitchen/dining room and under stairs storage. The living room has bi-fold doors to the enclosed rear garden and double doors leading to the impressive kitchen/dining room, also with bi-fold doors opening to the garden and access to the utility room with side door. The first floor has en-suites to both the master and second bedrooms, two further bedrooms, a family bathroom and an airing cupboard. A double garage and driveway parking are provided.

## The Knowle is available in one exterior finish:

Red Brick

Red Brick: Plots 87 and 89

| Ground Floor     | Millimetres | Feet / inches |
|------------------|-------------|---------------|
| Living           | 5690 x 3710 | 18'8" x 12'2" |
| Kitchen / Dining | 6890 x 3820 | 22'7" x 12'6" |
| Utility          | 1860 x 1720 | 6'1" x 5'8"   |
| Study            | 4120 x 2150 | 13'6" x 7'1"  |