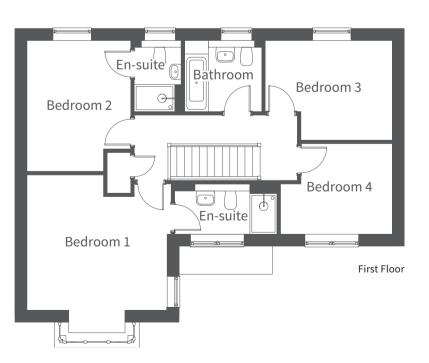

## Four bedroom home

The Knowle is a stunning detached home benefiting from high specification and spacious accommodation over two floors. On the ground floor the entrance hall leads to the living room, study, cloakroom, kitchen/dining room and under stairs storage. The living room has bi-fold doors to the enclosed rear garden and double doors leading to the impressive kitchen/dining room, also with bi-fold doors opening to the garden and access to the utility room with side door. The first floor has en-suites to both the master and second bedrooms, two further bedrooms, a family bathroom and an airing cupboard. A double garage and driveway parking are provided.

## First Floor

| Bedroom 1             | 4120 x 3950                | 13'6" x 12'12"                |
|-----------------------|----------------------------|-------------------------------|
| En-suite              | 3020 x 1470                | 9'11" x 4'10"                 |
| Bedroom 2<br>En-suite | 3890 x 3060<br>2090 x 1380 | 12'9" x 10'0"<br>6'10" x 4'6" |
| Bedroom 3             | 3740 x 2930                | 12'3" x 9'7"                  |
| Bedroom 4             | 3290 x 2660                | 10'10" x 8'9"                 |
| Bathroom              | 2270 x 2090                | 7'5" x 6'10"                  |
|                       |                            |                               |