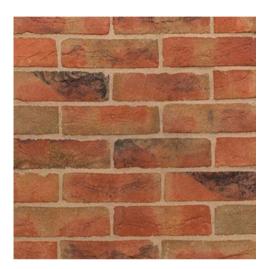

## The Knowle is available in one exterior finish:

Red Brick

Red Brick: Plots 87 and 89

| Ground Floor     | Millimetres | Feet / inches |
|------------------|-------------|---------------|
| Living           | 5690 x 3710 | 18'8" x 12'2" |
| Kitchen / Dining | 6890 x 3820 | 22'7" x 12'6" |
| Utility          | 1860 x 1720 | 6'1" x 5'8"   |
| Study            | 4120 x 2150 | 13'6" x 7'1"  |