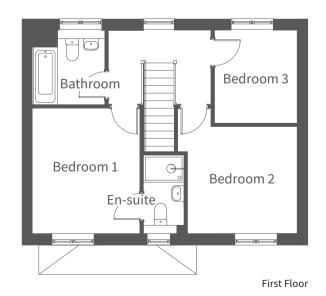

### Three bedroom home

A superb home benefiting from high specification and well-planned accommodation over two floors. The ground floor entrance hall leads to the cloakroom, kitchen/ dining room and living room. The living room has French doors opening to the enclosed rear garden, as well as bay window to the front. The stairs (with storage), lead to the first floor and master bedroom with en-suite, two further bedrooms and family bathroom. Two parking spaces are provided, some plots have garages.

# Red Brick

Red Brick: Plots 37, 51, 57, 92, 98, 99 and 101

| <b>Ground Floor</b><br>Living<br>Kitchen / Dining | Millimetres<br>5925 x 3090<br>5925 x 3475 | Feet / inches<br>19'5" x 10'2"<br>19'5" x 11'5" |
|---------------------------------------------------|-------------------------------------------|-------------------------------------------------|
| First Floor                                       |                                           |                                                 |
| Bedroom 1<br>En-suite                             | 3660 x 3135<br>2305 x 1175                | 12'0" × 10'3"<br>7'7" × 3'10"                   |
| Bedroom 2                                         | 3200 x 3115                               | 10'6" × 10'3"                                   |
| Bedroom 3                                         | 2710 x 2390                               | 8'11" x 7'10"                                   |
| Bathroom                                          | 2075 x 2165                               | 6'10" x 7'1"                                    |