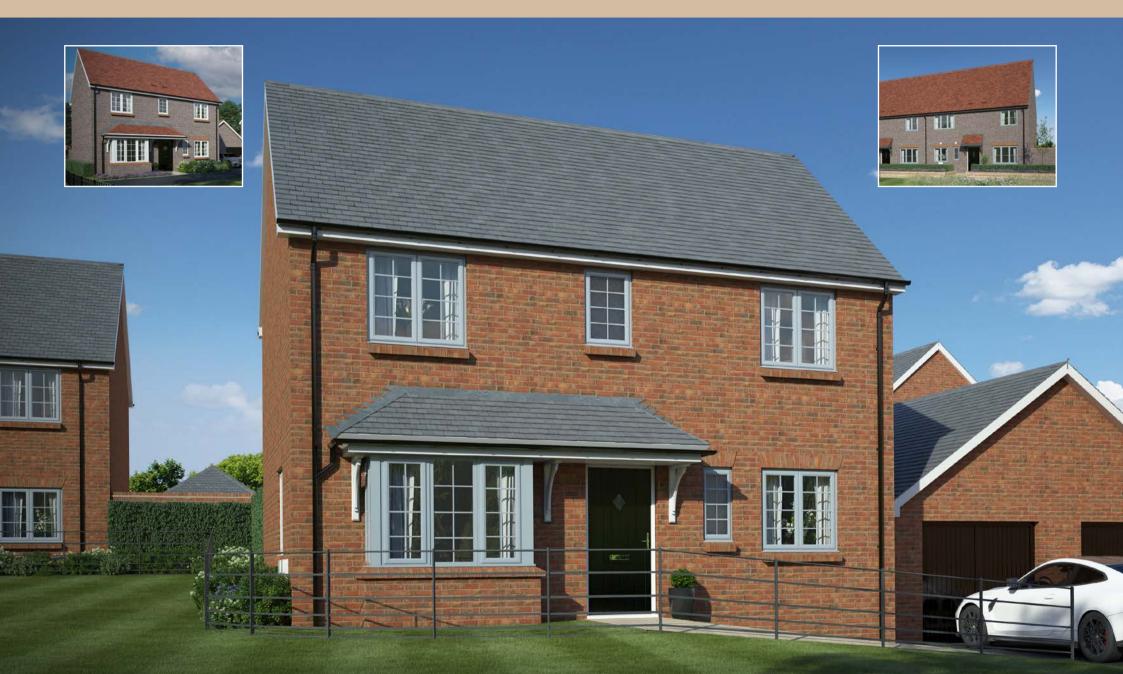

# The Helford

### Three bedroom home

A superb home benefiting from high specification and well-planned accommodation over two floors. The ground floor entrance hall leads to the cloakroom, kitchen/ dining room and living room. The living room has French doors opening to the enclosed rear garden, as well as bay window to the front. The stairs (with storage), lead to the first floor and master bedroom with en-suite, two further bedrooms and family bathroom. Two parking spaces are provided, some plots have garages.

# The Helford is available in three exterior finishes with a slate or plain tiled roof: