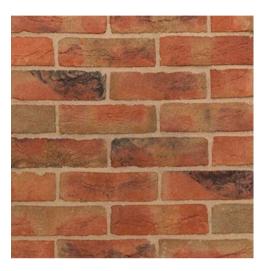

# The Helford is available in three exterior finishes with a slate or plain tiled roof:

# Red Brick

Red Brick: Plots 37, 51, 57, 92, 98, 99 and 101

| <b>Ground Floor</b><br>Living<br>Kitchen / Dining | Millimetres<br>5925 x 3090<br>5925 x 3475 | Feet / inches<br>19'5" x 10'2"<br>19'5" x 11'5" |
|---------------------------------------------------|-------------------------------------------|-------------------------------------------------|
| First Floor                                       |                                           |                                                 |
| Bedroom 1<br>En-suite                             | 3660 x 3135<br>2305 x 1175                | 12'0" × 10'3"<br>7'7" × 3'10"                   |
| Bedroom 2                                         | 3200 x 3115                               | 10'6" × 10'3"                                   |
| Bedroom 3                                         | 2710 x 2390                               | 8'11" x 7'10"                                   |
| Bathroom                                          | 2075 x 2165                               | 6'10" x 7'1"                                    |