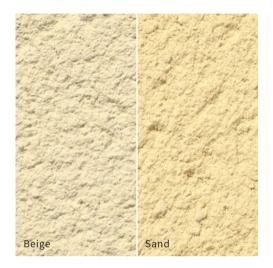

# The Helford is available in three exterior finishes with a slate or plain tiled roof:

## Coloured Render

Beige: Plot 54 Sand: Plots 6,\* 7,\* 27 and 52 \*Sand to front and sides, brick to rear elevation