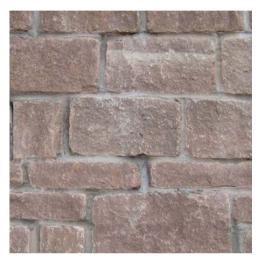

# The Helford is available in three exterior finishes with a slate or plain tiled roof:

#### Stone

**Callow Stone:** Plots 1, 9<sup>†</sup>, 10<sup>†</sup>, 11,\* 14<sup>†</sup>, 15<sup>†</sup>, 16<sup>†</sup> and 17<sup>†</sup>

\*Stone to front, brick to side and rear elevation <sup>†</sup>These plots feature 'Special' internal layouts - please ask a sales advisor