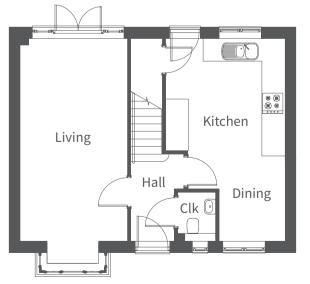

### Three bedroom home

A superb home benefiting from high specification and well-planned accommodation over two floors. The ground floor entrance hall leads to the cloakroom, kitchen/ dining room and living room. The living room has French doors opening to the enclosed rear garden, as well as bay window to the front. The stairs (with storage), lead to the first floor and master bedroom with en-suite, two further bedrooms and family bathroom. Two parking spaces are provided, some plots have garages.

# Red Brick

Red Brick: Plots 37, 51, 57, 92, 98, 99 and 101

| <b>Ground Floor</b><br>Living<br>Kitchen / Dining | Millimetres<br>5925 x 3090<br>5925 x 3475 | Feet / inches<br>19'5" x 10'2"<br>19'5" x 11'5" |
|---------------------------------------------------|-------------------------------------------|-------------------------------------------------|
| First Floor                                       |                                           |                                                 |
| Bedroom 1<br>En-suite                             | 3660 x 3135<br>2305 x 1175                | 12'0" × 10'3"<br>7'7" × 3'10"                   |
| Bedroom 2                                         | 3200 x 3115                               | 10'6" × 10'3"                                   |
| Bedroom 3                                         | 2710 x 2390                               | 8'11" x 7'10"                                   |
| Bathroom                                          | 2075 x 2165                               | 6'10" x 7'1"                                    |

windows and garages (where applicable) may also vary. Properties can also be constructed as mirror images of that shown. Please ask if you require further details or clarification.

Ground Floor