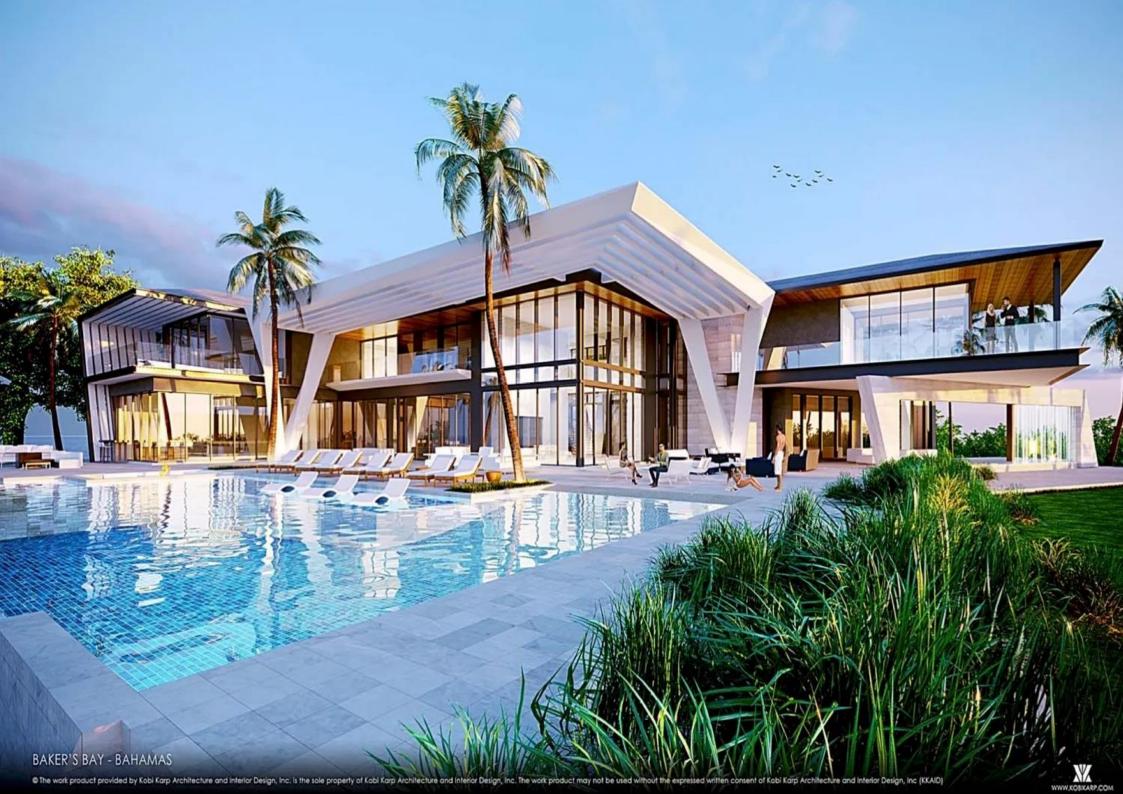

Discover the ultimate in luxury living with this exceptional single-family beachfront lot on the stunning Baker's Bay, located on Great Guana Cay, northeast Bahamas. Spanning approx. 2.195 acres, this prime property offers unparalleled access to the pristine sandy beaches and crystal-clear waters that define this exclusive community. Situated within proximity to the world-class golf course, clubhouse, and a variety of fine dining restaurants, all conveniently reachable via a scenic golf cart ride, this lot promises both relaxation and recreation.

Included with the lot are professional renderings of a contemporary single-family home, designed to encompass approximately 10,294 ft² (956 m²) of elegant living space. This modern architectural masterpiece is thoughtfully planned to maximize breathtaking ocean views, providing an idyllic sanctuary for those seeking the perfect blend of sophistication and coastal charm. Seize this rare opportunity to create your dream home in one of the most sought-after locations in The Bahamas. Baker's Bay is 114 miles (184 km) from Nassau, capital city and 150 miles (241 km) from Florida.