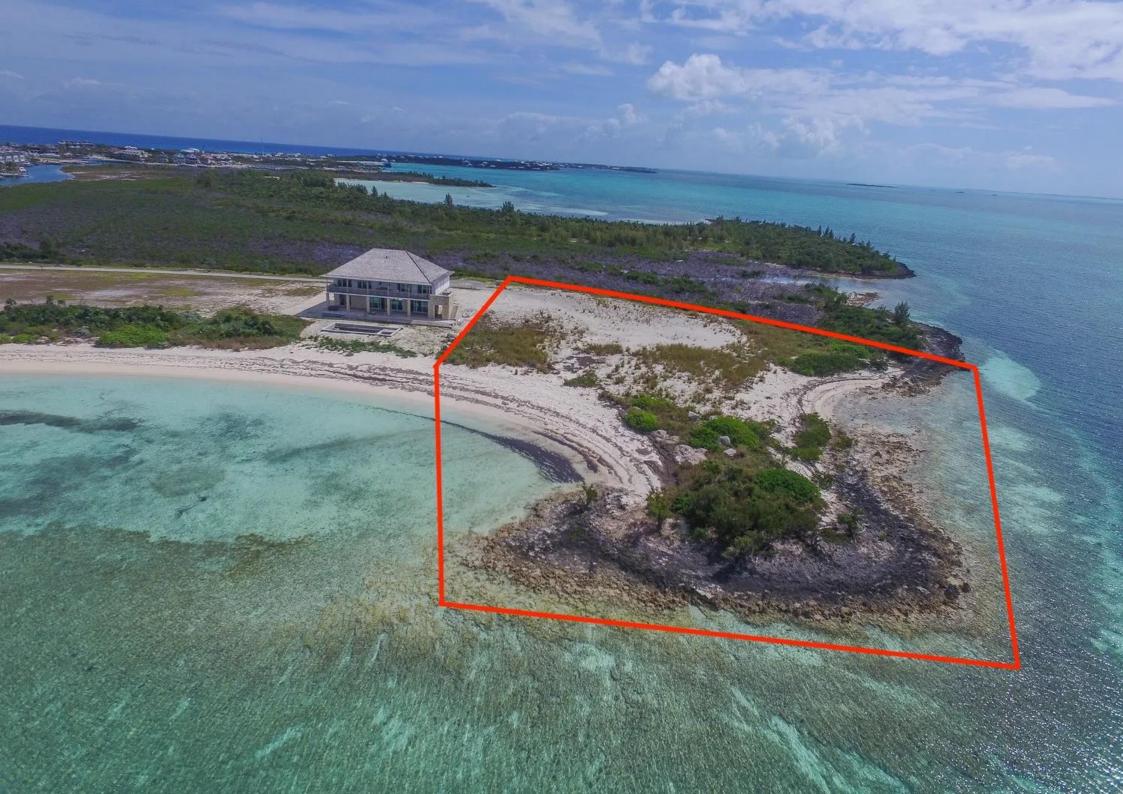

Discover the ultimate in luxury living with this exceptional single-family beachfront lot on the stunning Baker's Bay, located on Great Guana Cay, northeast Bahamas. Spanning approx. 2.195 acres, this prime property offers unparalleled access to the pristine sandy beaches and crystal-clear waters that define this exclusive community. Situated within proximity to the world-class golf course, clubhouse, and a variety of fine dining restaurants, all conveniently reachable via a scenic golf cart ride, this lot promises both relaxation and recreation.

Included with the lot are professional renderings of a contemporary single-family home, designed to encompass approximately 10,294 ft² (956 m²) of elegant living space. This modern architectural masterpiece is thoughtfully planned to maximize breathtaking ocean views, providing an idyllic sanctuary for those seeking the perfect blend of sophistication and coastal charm. Seize this rare opportunity to create your dream home in one of the most sought-after locations in The Bahamas. Baker's Bay is 114 miles (184 km) from Nassau, capital city and 150 miles (241 km) from Florida.