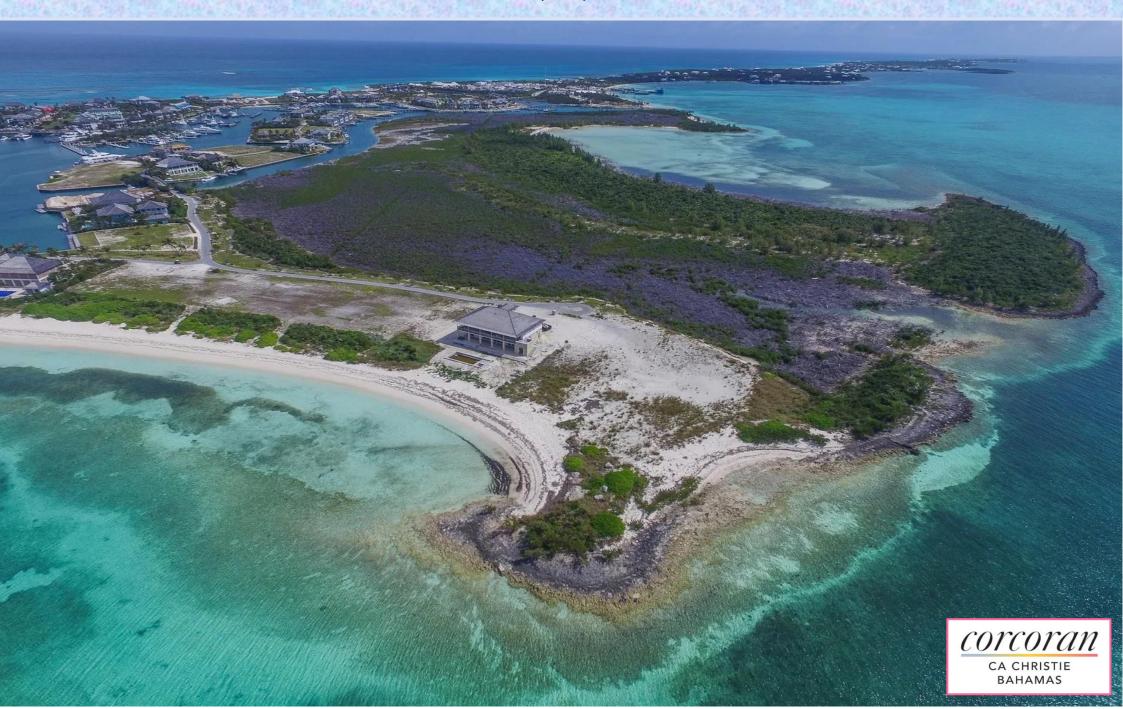

Discover the ultimate in luxury living with this exceptional single-family beachfront lot on the stunning Baker's Bay, located on Great Guana Cay, northeast Bahamas. Spanning approx. 2.195 acres, this prime property offers unparalleled access to the pristine sandy beaches and crystal-clear waters that define this exclusive community. Situated within proximity to the world-class golf course, clubhouse, and a variety of fine dining restaurants, all conveniently reachable via a scenic golf cart ride, this lot promises both relaxation and recreation.

Included with the lot are professional renderings of a contemporary single-family home, designed to encompass approximately 10,294 ft² (956 m²) of elegant living space. This modern architectural masterpiece is thoughtfully planned to maximize breathtaking ocean views, providing an idyllic sanctuary for those seeking the perfect blend of sophistication and coastal charm. Seize this rare opportunity to create your dream home in one of the most sought-after locations in The Bahamas. Baker's Bay is 114 miles (184 km) from Nassau, capital city and 150 miles (241 km) from Florida.