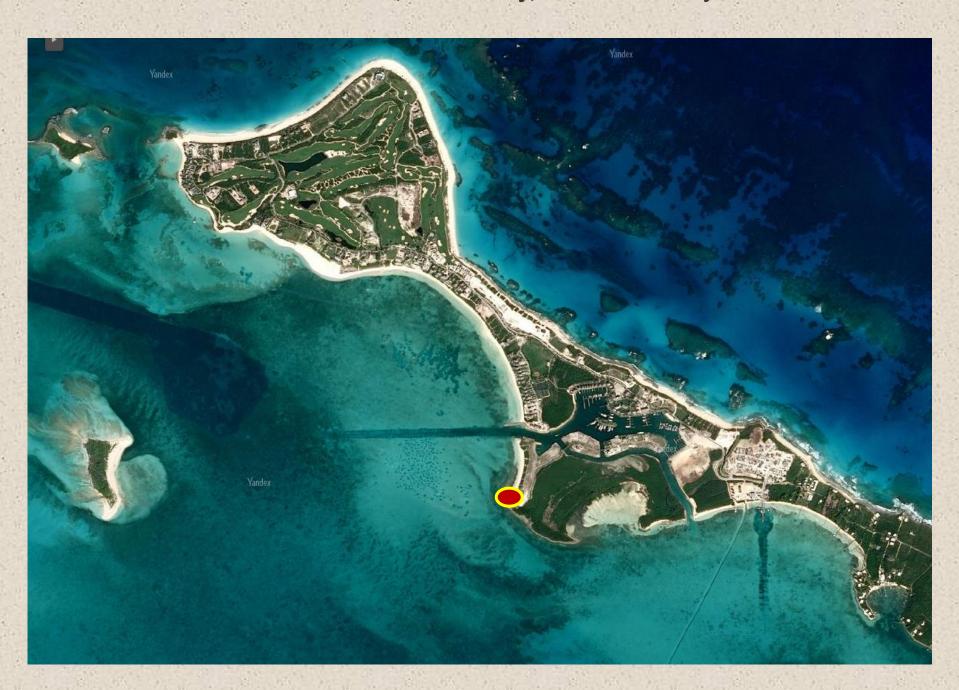

SATELLITE LOCATION
Beachfront Lot, Baker's Bay, Great Guana Cay, The Abacos

# SATELLITE LOCATION Beachfront Lot, Baker's Bay, Great Guana Cay

# SATELLITE LOCATION Beachfront Lot, Baker's Bay, Great Guana Cay

100

The Commonwealth of The Bahamas is an English-speaking democratic country and an archipelago of approximately 700 islands and 2,000 cays (pronounced keys) located in the North Atlantic Ocean. Situated 50 miles (80 km) off the southeast coast of Florida and continuing in a southeastwardly direction for about 750 miles (1,207 km), The Bahamas is also just north of the Caribbean islands of Cuba and Hispaniola (Haiti and the Dominican Republic). Nassau, the capital city is located on the island of New Providence in the Central Bahamas. The country is a coral archipelago, and limestone is the primary rock composition of the islands. With 5% of the Earth's coral, no rivers or mountains, the waters surrounding The Bahamas are virtually silt free resulting in some of the clearest waters on the planet.