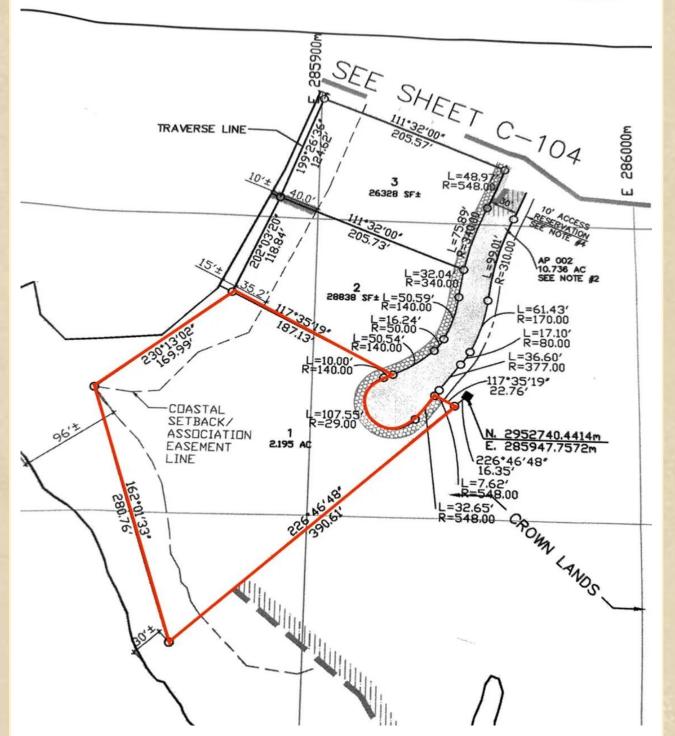

### **BAKER'S BAY BEACHFRONT LOT**

Baker's Bay, Great Guana Cay, The Abacos \$14,999,000

| LOCATION      |                          |
|---------------|--------------------------|
| ISLAND        | <b>Great Guana Cay</b>   |
| AREA          | The Abacos               |
| PROPERTY TYPE | Single Family Lot        |
| LOT SIZE      | 2.195 acres (95,614 ft²) |
| GPS           | Latitude: 26.681363      |
| COORDINATES   | Longitude: -77.151935    |