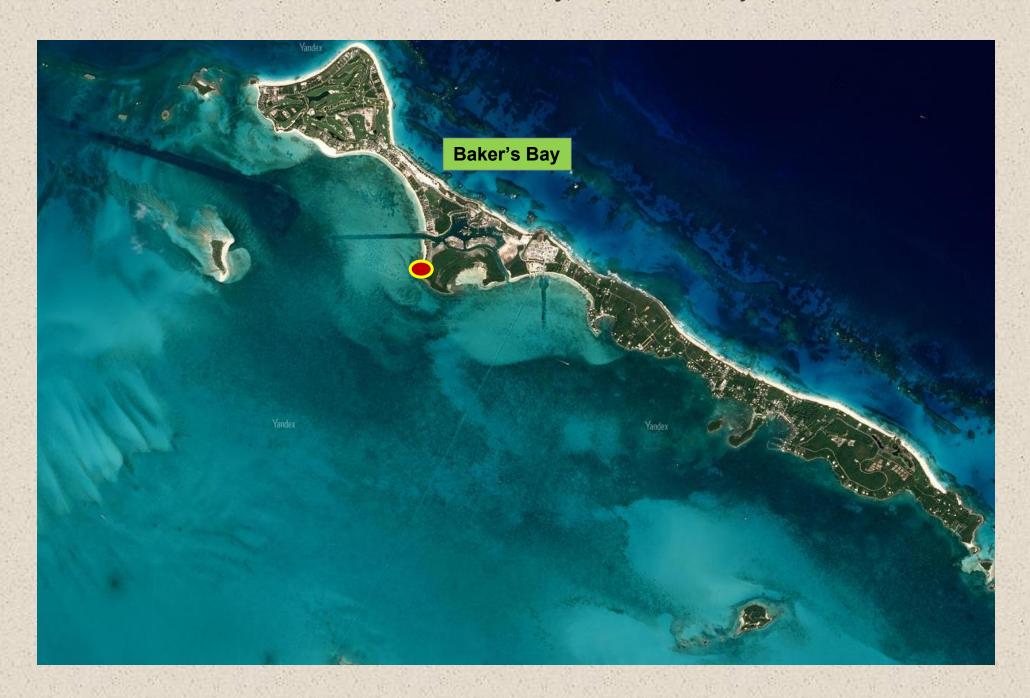

SATELLITE LOCATION
Beachfront Lot, Baker's Bay, Great Guana Cay, The Abacos

# SATELLITE LOCATION Beachfront Lot, Baker's Bay, Great Guana Cay

# SATELLITE LOCATION Beachfront Lot, Baker's Bay, Great Guana Cay

100

The Commonwealth of The Bahamas is an English-speaking democratic country and an archipelago of approximately 700 islands and 2,000 cays (pronounced keys) located in the North Atlantic Ocean. Situated 50 miles (80 km) off the southeast coast of Florida and continuing in a southeastwardly direction for about 750 miles (1,207 km), The Bahamas is also just north of the Caribbean islands of Cuba and Hispaniola (Haiti and the Dominican Republic). Nassau, the capital city is located on the island of New Providence in the Central Bahamas. The country is a coral archipelago, and limestone is the primary rock composition of the islands. With 5% of the Earth's coral, no rivers or mountains, the waters surrounding The Bahamas are virtually silt free resulting in some of the clearest waters on the planet.