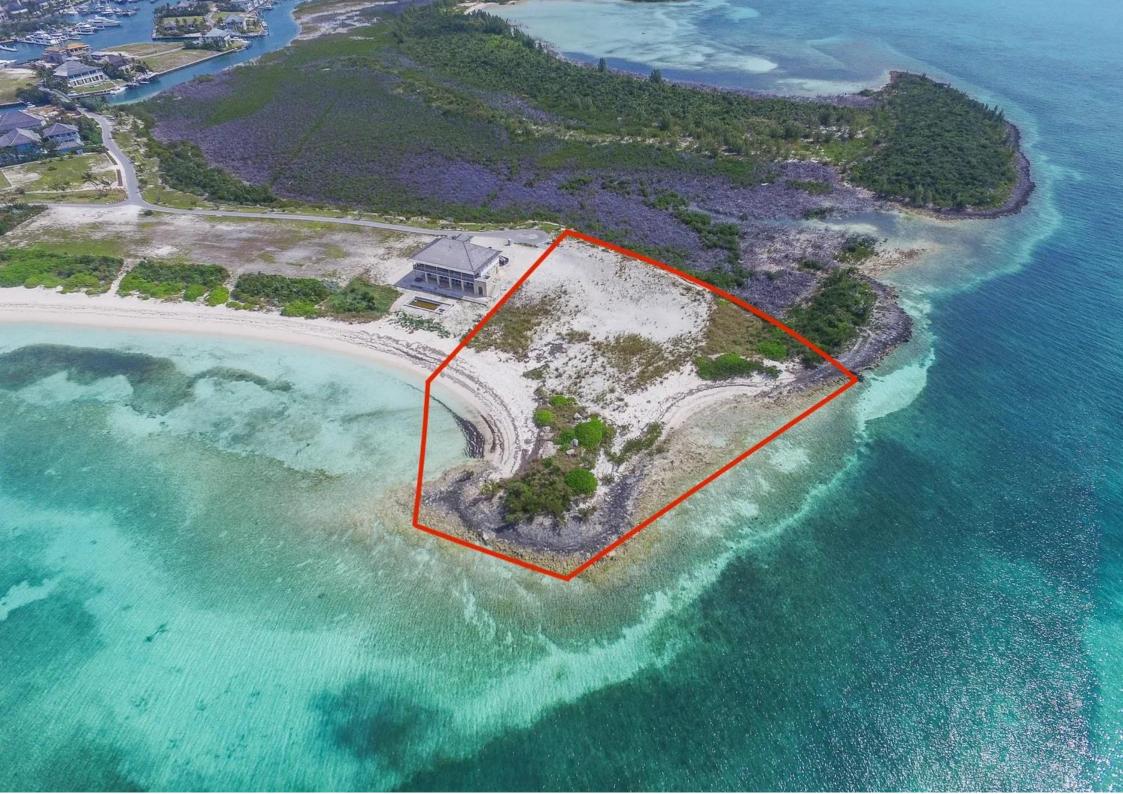

Discover the ultimate in luxury living with this exceptional single-family beachfront lot on the stunning Baker's Bay, located on Great Guana Cay, northeast Bahamas. Spanning approx. 2.195 acres, this prime property offers unparalleled access to the pristine sandy beaches and crystal-clear waters that define this exclusive community. Situated within proximity to the world-class golf course, clubhouse, and a variety of fine dining restaurants, all conveniently reachable via a scenic golf cart ride, this lot promises both relaxation and recreation.

Included with the lot are professional renderings of a contemporary single-family home, designed to encompass approximately 10,294 ft² (956 m²) of elegant living space. This modern architectural masterpiece is thoughtfully planned to maximize breathtaking ocean views, providing an idyllic sanctuary for those seeking the perfect blend of sophistication and coastal charm. Seize this rare opportunity to create your dream home in one of the most sought-after locations in The Bahamas. Baker's Bay is 114 miles (184 km) from Nassau, capital city and 150 miles (241 km) from Florida.