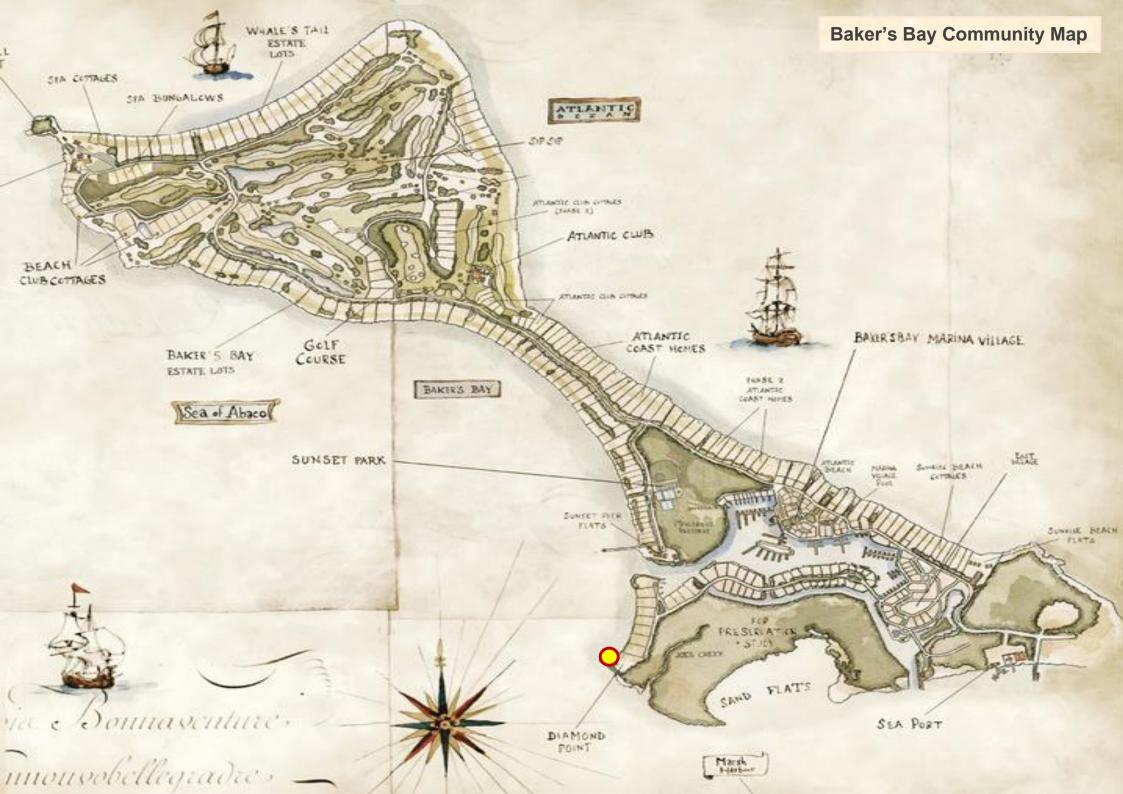

SATELLITE LOCATION
Beachfront Lot, Baker's Bay, Great Guana Cay, The Abacos

# SATELLITE LOCATION Beachfront Lot, Baker's Bay, Great Guana Cay