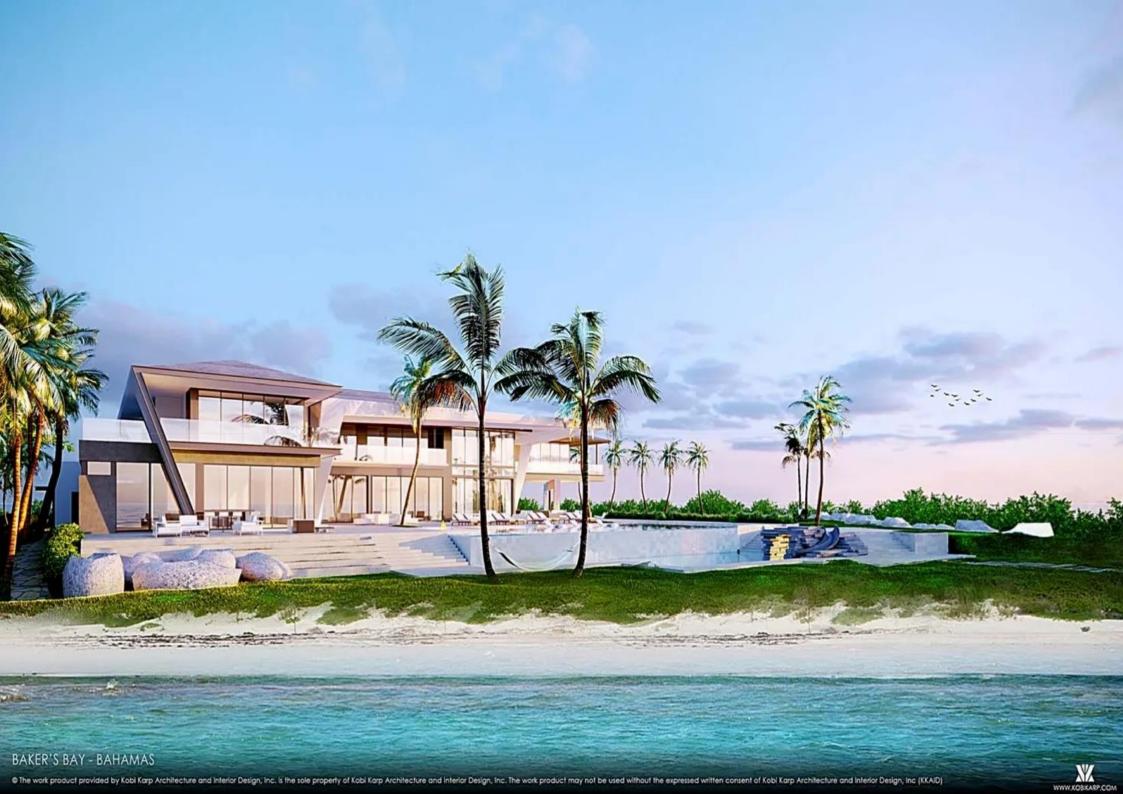

Included with the lot are professional renderings of a contemporary single-family home, designed to encompass approximately 10,294 ft² (956 m²) of elegant living space. This modern architectural masterpiece is thoughtfully planned to maximize breathtaking ocean views, providing an idyllic sanctuary for those seeking the perfect blend of sophistication and coastal charm. Seize this rare opportunity to create your dream home in one of the most sought-after locations in The Bahamas. Baker's Bay is 114 miles (184 km) from Nassau, capital city and 150 miles (241 km) from Florida.