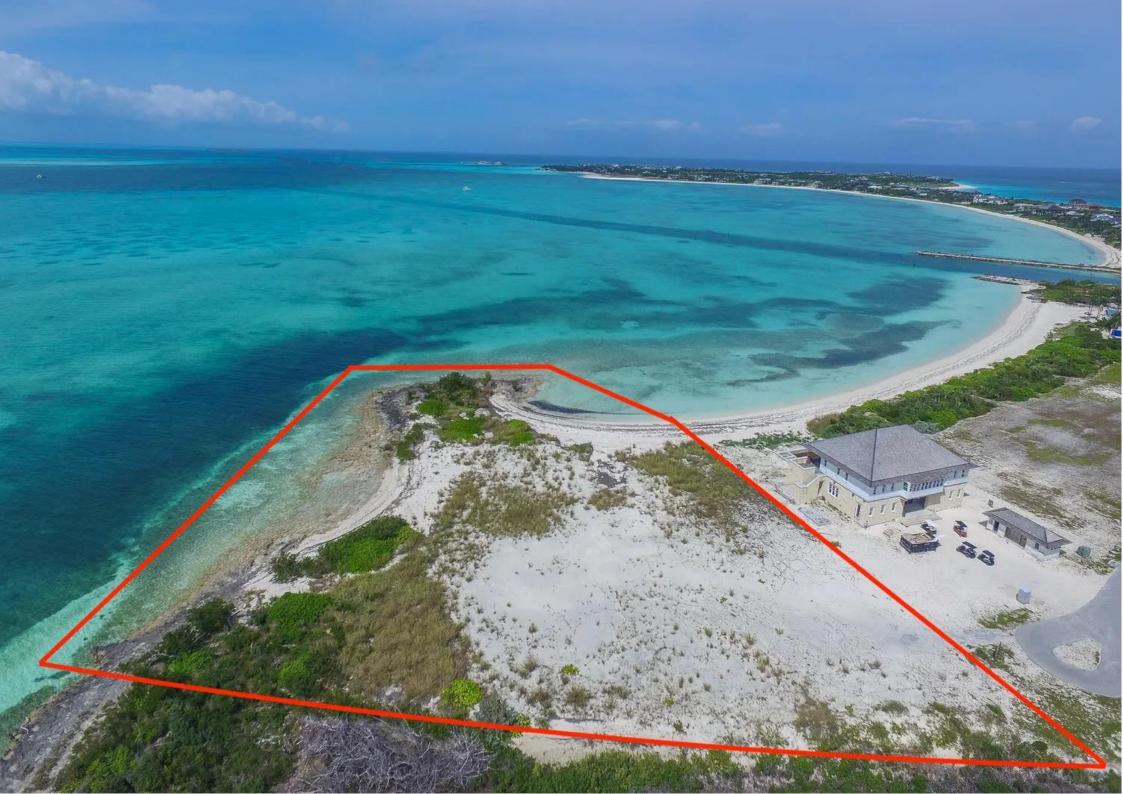

SATELLITE LOCATION
Beachfront Lot, Baker's Bay, Great Guana Cay, The Abacos

# SATELLITE LOCATION Beachfront Lot, Baker's Bay, Great Guana Cay

# SATELLITE LOCATION Beachfront Lot, Baker's Bay, Great Guana Cay

100

The Commonwealth of The Bahamas is an English-speaking democratic country and an archipelago of approximately 700 islands and 2,000 cays (pronounced keys) located in the North Atlantic Ocean. Situated 50 miles (80 km) off the southeast coast of Florida and continuing in a southeastwardly direction for about 750 miles (1,207 km), The Bahamas is also just north of the Caribbean islands of Cuba and Hispaniola (Haiti and the Dominican Republic). Nassau, the capital city is located on the island of New Providence in the Central Bahamas. The country is a coral archipelago, and limestone is the primary rock composition of the islands. With 5% of the Earth's coral, no rivers or mountains, the waters surrounding The Bahamas are virtually silt free resulting in some of the clearest waters on the planet.