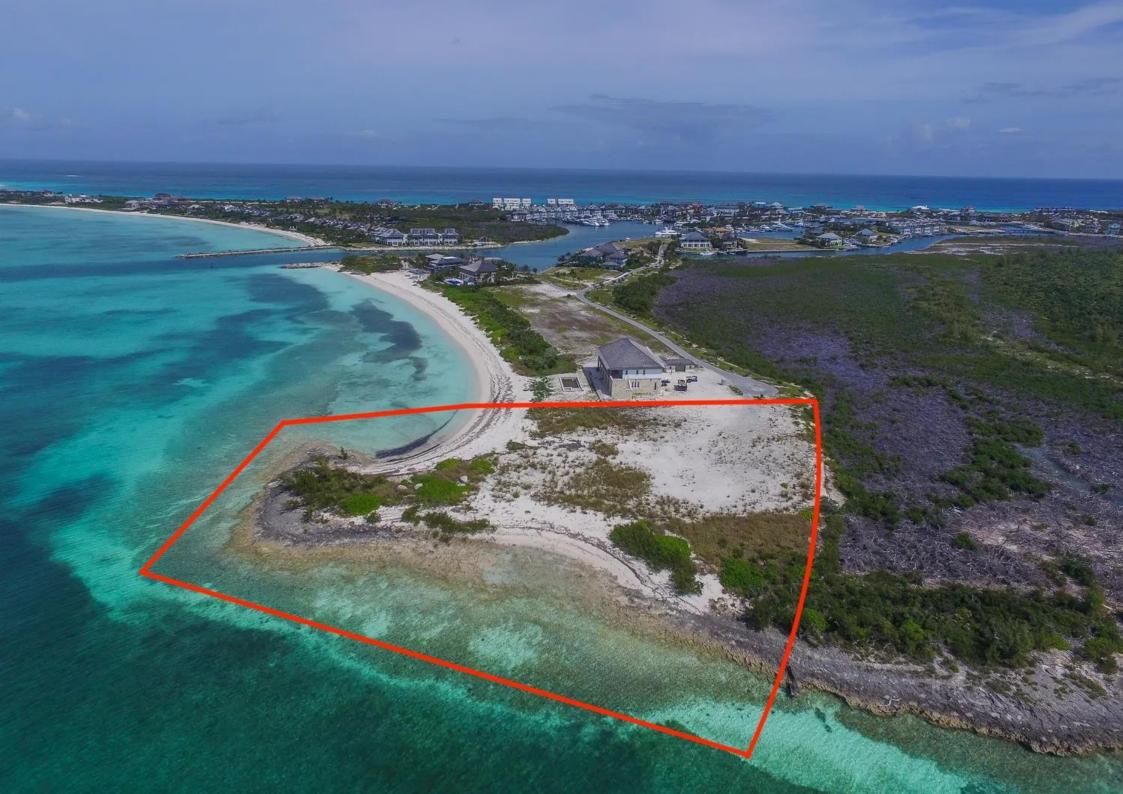

SATELLITE LOCATION
Beachfront Lot, Baker's Bay, Great Guana Cay, The Abacos

# SATELLITE LOCATION Beachfront Lot, Baker's Bay, Great Guana Cay

# SATELLITE LOCATION Beachfront Lot, Baker's Bay, Great Guana Cay

100

The Commonwealth of The Bahamas is an English-speaking democratic country and an archipelago of approximately 700 islands and 2,000 cays (pronounced keys) located in the North Atlantic Ocean. Situated 50 miles (80 km) off the southeast coast of Florida and continuing in a southeastwardly direction for about 750 miles (1,207 km), The Bahamas is also just north of the Caribbean islands of Cuba and Hispaniola (Haiti and the Dominican Republic). Nassau, the capital city is located on the island of New Providence in the Central Bahamas. The country is a coral archipelago, and limestone is the primary rock composition of the islands. With 5% of the Earth's coral, no rivers or mountains, the waters surrounding The Bahamas are virtually silt free resulting in some of the clearest waters on the planet.