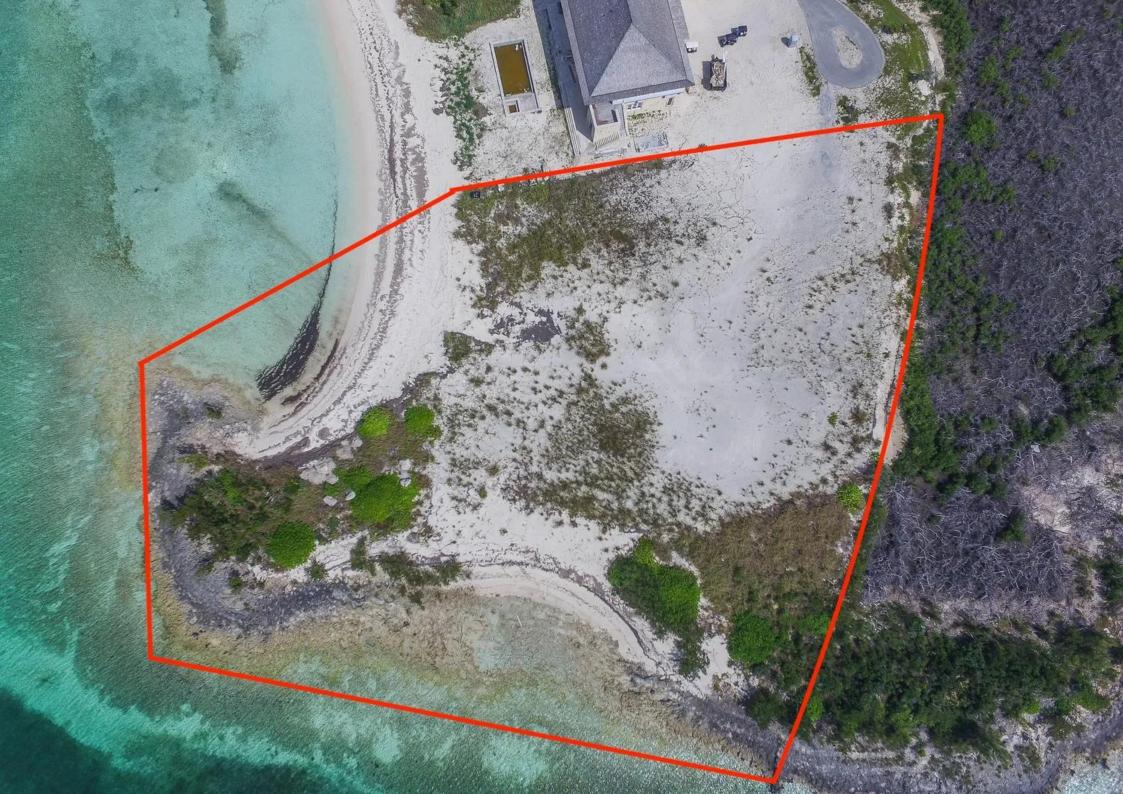

SATELLITE LOCATION
Beachfront Lot, Baker's Bay, Great Guana Cay, The Abacos

# SATELLITE LOCATION Beachfront Lot, Baker's Bay, Great Guana Cay

# SATELLITE LOCATION Beachfront Lot, Baker's Bay, Great Guana Cay

100

The Commonwealth of The Bahamas is an English-speaking democratic country and an archipelago of approximately 700 islands and 2,000 cays (pronounced keys) located in the North Atlantic Ocean. Situated 50 miles (80 km) off the southeast coast of Florida and continuing in a southeastwardly direction for about 750 miles (1,207 km), The Bahamas is also just north of the Caribbean islands of Cuba and Hispaniola (Haiti and the Dominican Republic). Nassau, the capital city is located on the island of New Providence in the Central Bahamas. The country is a coral archipelago, and limestone is the primary rock composition of the islands. With 5% of the Earth's coral, no rivers or mountains, the waters surrounding The Bahamas are virtually silt free resulting in some of the clearest waters on the planet.