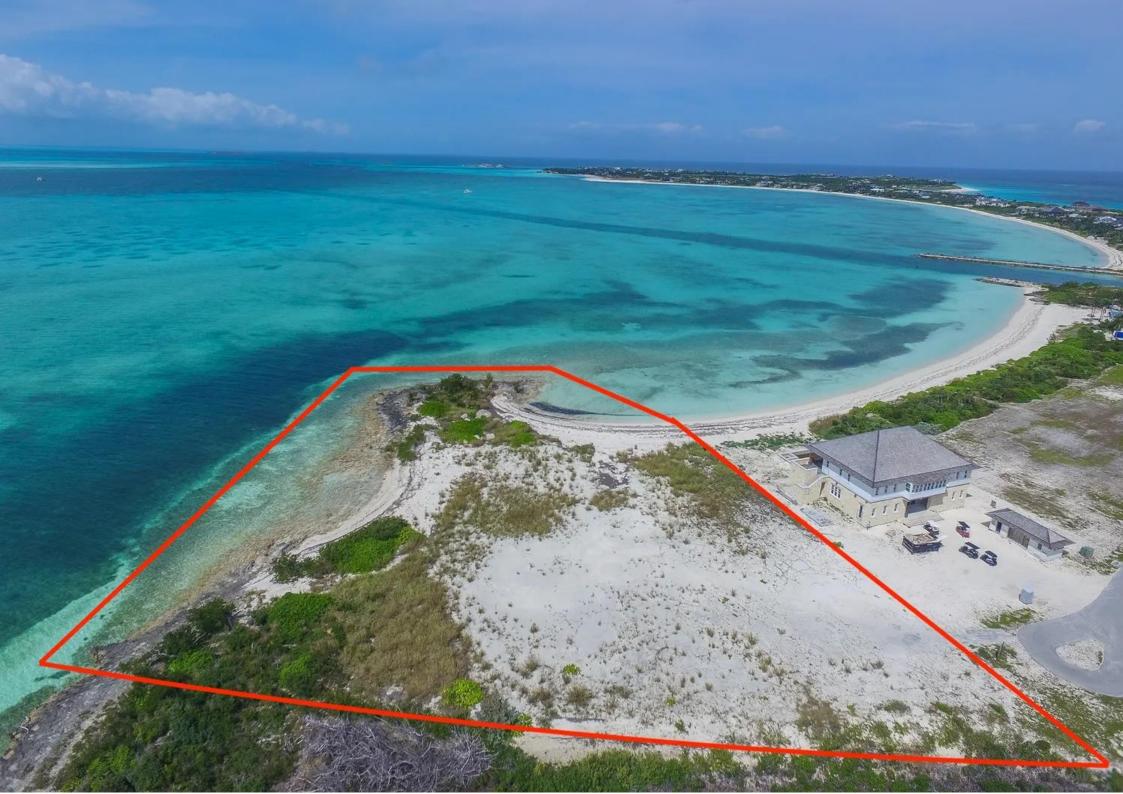

Discover the ultimate in luxury living with this exceptional single-family beachfront lot on the stunning Baker's Bay, located on Great Guana Cay, northeast Bahamas. Spanning approx. 2.195 acres, this prime property offers unparalleled access to the pristine sandy beaches and crystal-clear waters that define this exclusive community. Situated within proximity to the world-class golf course, clubhouse, and a variety of fine dining restaurants, all conveniently reachable via a scenic golf cart ride, this lot promises both relaxation and recreation.

SATELLITE LOCATION
Beachfront Lot, Baker's Bay, Great Guana Cay, The Abacos

# SATELLITE LOCATION Beachfront Lot, Baker's Bay, Great Guana Cay

# SATELLITE LOCATION Beachfront Lot, Baker's Bay, Great Guana Cay

100

The Commonwealth of The Bahamas is an English-speaking democratic country and an archipelago of approximately 700 islands and 2,000 cays (pronounced keys) located in the North Atlantic Ocean. Situated 50 miles (80 km) off the southeast coast of Florida and continuing in a southeastwardly direction for about 750 miles (1,207 km), The Bahamas is also just north of the Caribbean islands of Cuba and Hispaniola (Haiti and the Dominican Republic). Nassau, the capital city is located on the island of New Providence in the Central Bahamas. The country is a coral archipelago, and limestone is the primary rock composition of the islands. With 5% of the Earth's coral, no rivers or mountains, the waters surrounding The Bahamas are virtually silt free resulting in some of the clearest waters on the planet.