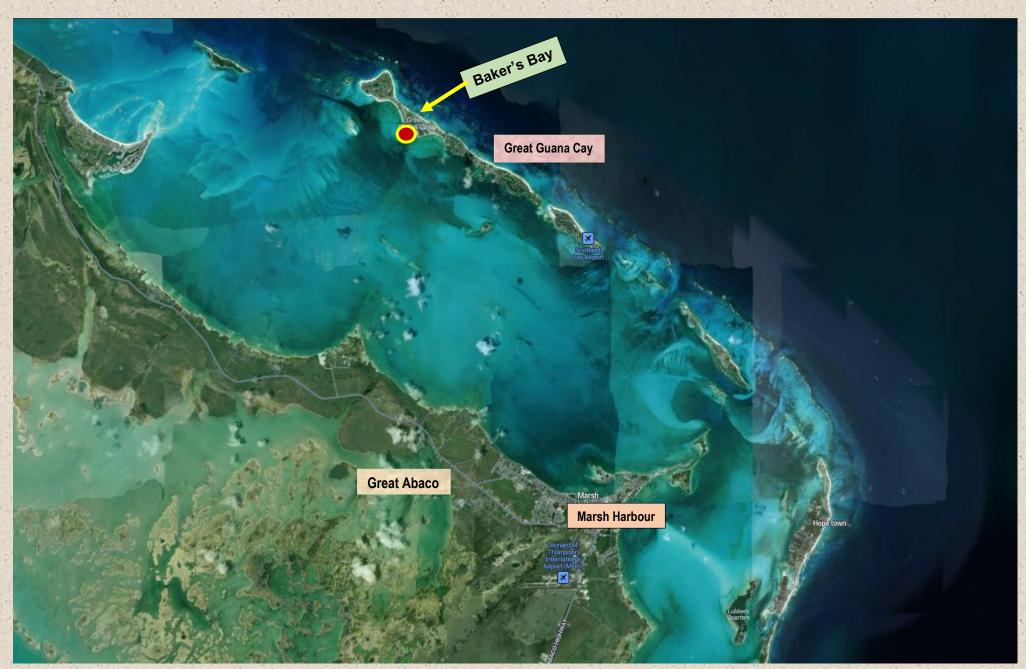

SATELLITE LOCATION
Beachfront Lot, Baker's Bay, Great Guana Cay, The Abacos

# SATELLITE LOCATION Beachfront Lot, Baker's Bay, Great Guana Cay