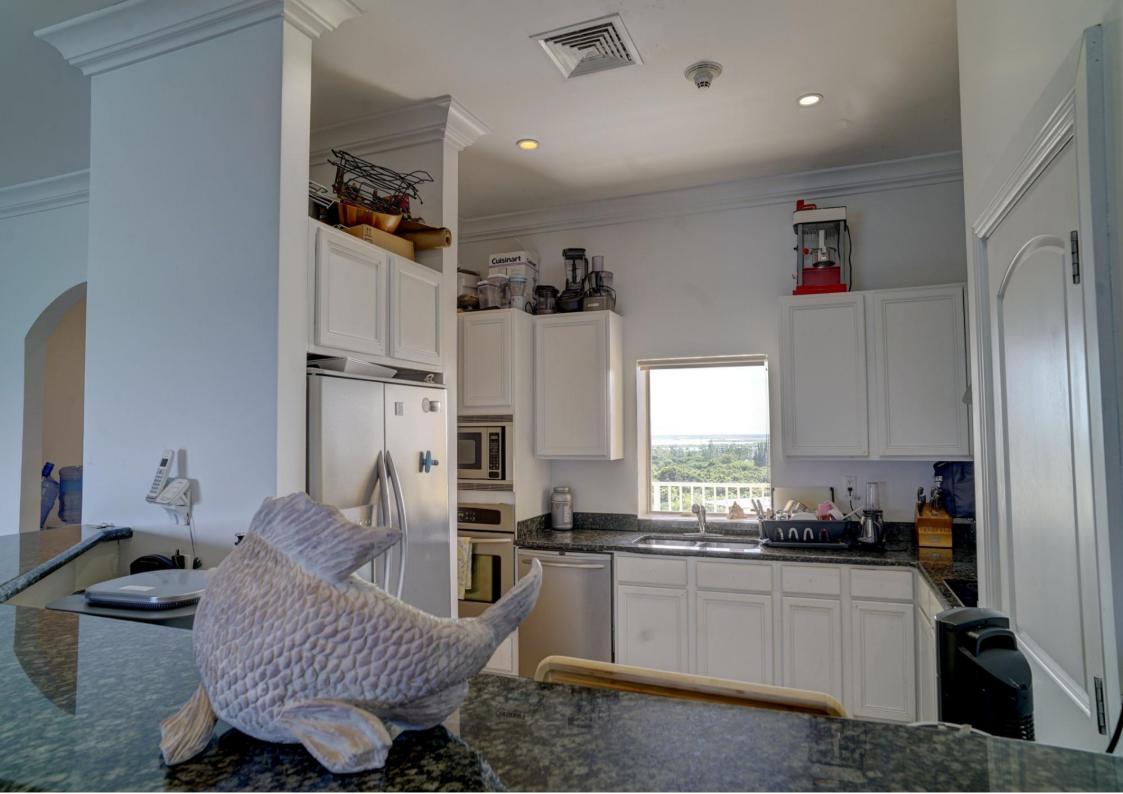

## CAVE HEIGHTS Unit 5C, West Bay Street, New Providence US\$1,197,000

Located in the desirable northwestern area of New Providence, indulge in opulent living at its peak within this topfloor gem at Caves Heights, embraced by the secure and family-centric community. Part of a highly coveted residential enclave, this meticulously crafted 3-bedroom, 3.5-bathroom haven boasts contemporary appliances and elegant furnishings, seamlessly fusing style with comfort. Revel in panoramic ocean views from the capacious living room and master bedroom, extending effortlessly to the private balcony-an enchanting retreat to savour the tranquil waters. Caves Heights elevates living with amenities like a free-form family pool, heated lap pool, fitness centre, tennis court, full-capacity standby generators, and 24-hour security, ensuring a safe and inviting haven for families and their beloved pets. Set amidst seven acres of tropical landscaped grounds overlooking the beach, this condominium is a sanctuary of serenity. Adjacent to Caves Village, residents enjoy easy access to offices, diverse stores, restaurants, and a day spa, culminating in the ultimate fusion of convenience and luxury.

| FEATURES & GETTING THERE                                                                                      |                                                                                                                                                                             |  |
|---------------------------------------------------------------------------------------------------------------|-----------------------------------------------------------------------------------------------------------------------------------------------------------------------------|--|
| <ul> <li>Stunning ocean views</li> <li>Conveniently located</li> <li>Top (fifth) floor unit</li> </ul>        | <ul> <li>Community has 24-hour security, main pool<br/>heated lap pool, tennis court, fitness centre,<br/>elevators, tropical landscaped grounds</li> </ul>                 |  |
| <ul> <li>Community across the<br/>street from the beach</li> </ul>                                            | <ul> <li>Short walk to restaurants, day spa &amp; salon,<br/>pharmacy, liquor store, vet, and shopping</li> </ul>                                                           |  |
| <ul> <li>Gated community</li> <li>Furnished</li> <li>Central A/C</li> <li>Covered spacious balcony</li> </ul> | • 5 min drive to Cable Beach for other<br>beaches, casino, golf, waterpark, food<br>stores, nightlife, resorts, restaurants, bars,<br>coffee shops, bakery, and other shops |  |
| <ul><li>Contemporary appliances</li><li>Standby generator</li></ul>                                           | <ul> <li>5 min drive to int'l airport &amp; private airfield</li> <li>20 min drive to downtown Nassau</li> </ul>                                                            |  |
| <ul><li>Roll down shutters</li><li>Impact windows</li></ul>                                                   | <ul> <li>25 min drive to public and private hospitals</li> <li>30 min drive to Paradise Island</li> </ul>                                                                   |  |