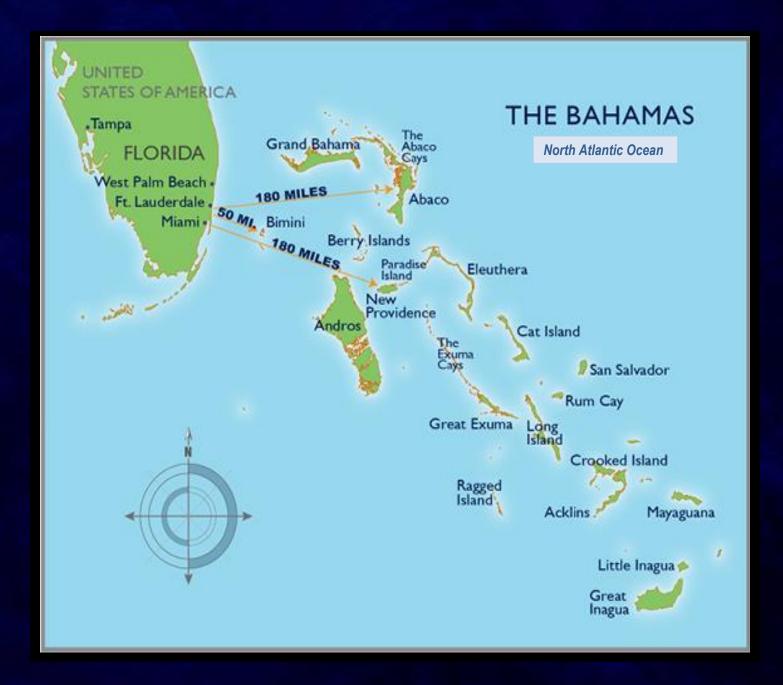

The Commonwealth of The Bahamas is an English-speaking democratic country and an archipelago of approximately 700 islands and 2,000 cays (pronounced keys) located in the North Atlantic Ocean. Situated 50 miles (80 km) off the southeast coast of Florida and continuing in a southeastwardly direction for about 750 miles (1,207 km), The Bahamas is also just north of the Caribbean islands of Cuba and Hispaniola (Haiti and the Dominican Republic). Nassau, the capital city is located on the island of New Providence in the Central Bahamas. The country is a coral archipelago, and limestone is the primary rock composition of the islands. With 5% of the Earth's coral, no rivers or mountains, the waters surrounding The Bahamas are virtually silt free resulting in some of the clearest waters on the planet.