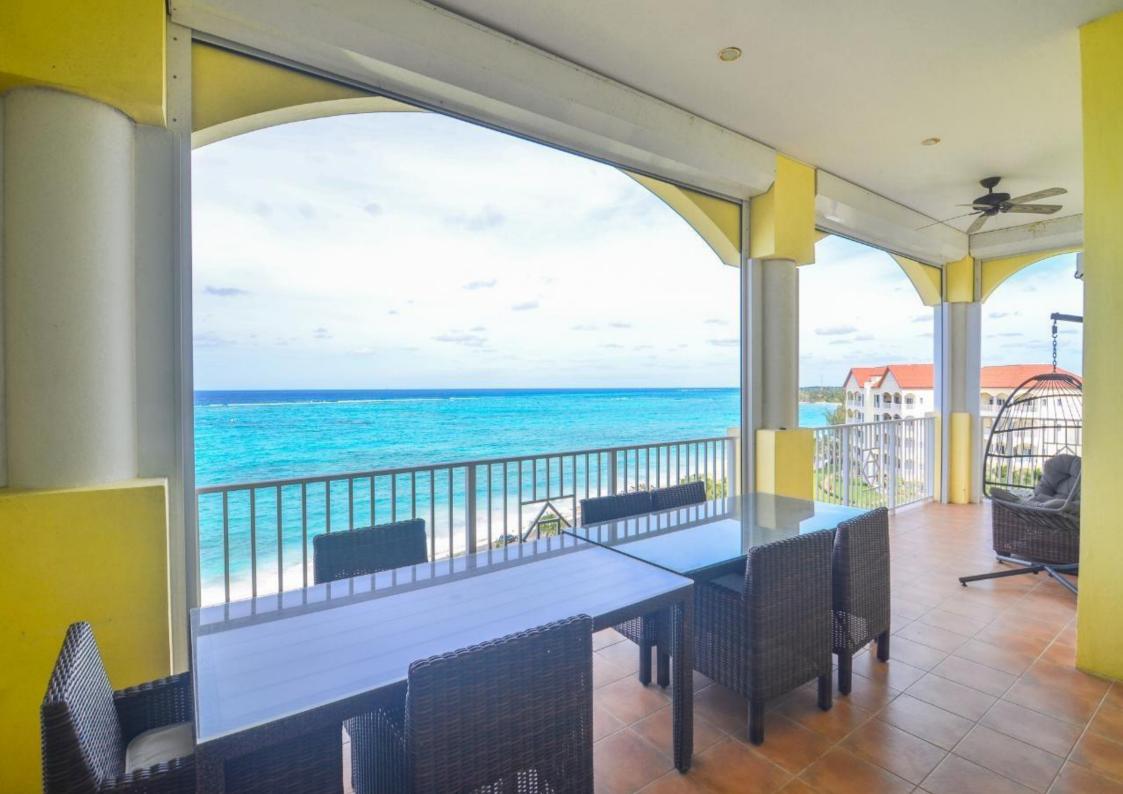

## CAVE HEIGHTS Unit 5C, West Bay Street, New Providence US\$1,197,000

Located in the desirable northwestern area of New Providence, indulge in opulent living at its peak within this topfloor gem at Caves Heights, embraced by the secure and family-centric community. Part of a highly coveted residential enclave, this meticulously crafted 3-bedroom, 3.5-bathroom haven boasts contemporary appliances and elegant furnishings, seamlessly fusing style with comfort. Revel in panoramic ocean views from the capacious living room and master bedroom, extending effortlessly to the private balcony-an enchanting retreat to savour the tranquil waters. Caves Heights elevates living with amenities like a free-form family pool, heated lap pool, fitness centre, tennis court, full-capacity standby generators, and 24-hour security, ensuring a safe and inviting haven for families and their beloved pets. Set amidst seven acres of tropical landscaped grounds overlooking the beach, this condominium is a sanctuary of serenity. Adjacent to Caves Village, residents enjoy easy access to offices, diverse stores, restaurants, and a day spa, culminating in the ultimate fusion of convenience and luxury.

| FEATURES & GETTING THERE                                                                                      |                                                                                                                                                                             |  |
|---------------------------------------------------------------------------------------------------------------|-----------------------------------------------------------------------------------------------------------------------------------------------------------------------------|--|
| <ul> <li>Stunning ocean views</li> <li>Conveniently located</li> <li>Top (fifth) floor unit</li> </ul>        | <ul> <li>Community has 24-hour security, main pool<br/>heated lap pool, tennis court, fitness centre,<br/>elevators, tropical landscaped grounds</li> </ul>                 |  |
| <ul> <li>Community across the<br/>street from the beach</li> </ul>                                            | <ul> <li>Short walk to restaurants, day spa &amp; salon,<br/>pharmacy, liquor store, vet, and shopping</li> </ul>                                                           |  |
| <ul> <li>Gated community</li> <li>Furnished</li> <li>Central A/C</li> <li>Covered spacious balcony</li> </ul> | • 5 min drive to Cable Beach for other<br>beaches, casino, golf, waterpark, food<br>stores, nightlife, resorts, restaurants, bars,<br>coffee shops, bakery, and other shops |  |
| <ul><li>Contemporary appliances</li><li>Standby generator</li></ul>                                           | <ul> <li>5 min drive to int'l airport &amp; private airfield</li> <li>20 min drive to downtown Nassau</li> </ul>                                                            |  |
| <ul><li>Roll down shutters</li><li>Impact windows</li></ul>                                                   | <ul> <li>25 min drive to public and private hospitals</li> <li>30 min drive to Paradise Island</li> </ul>                                                                   |  |