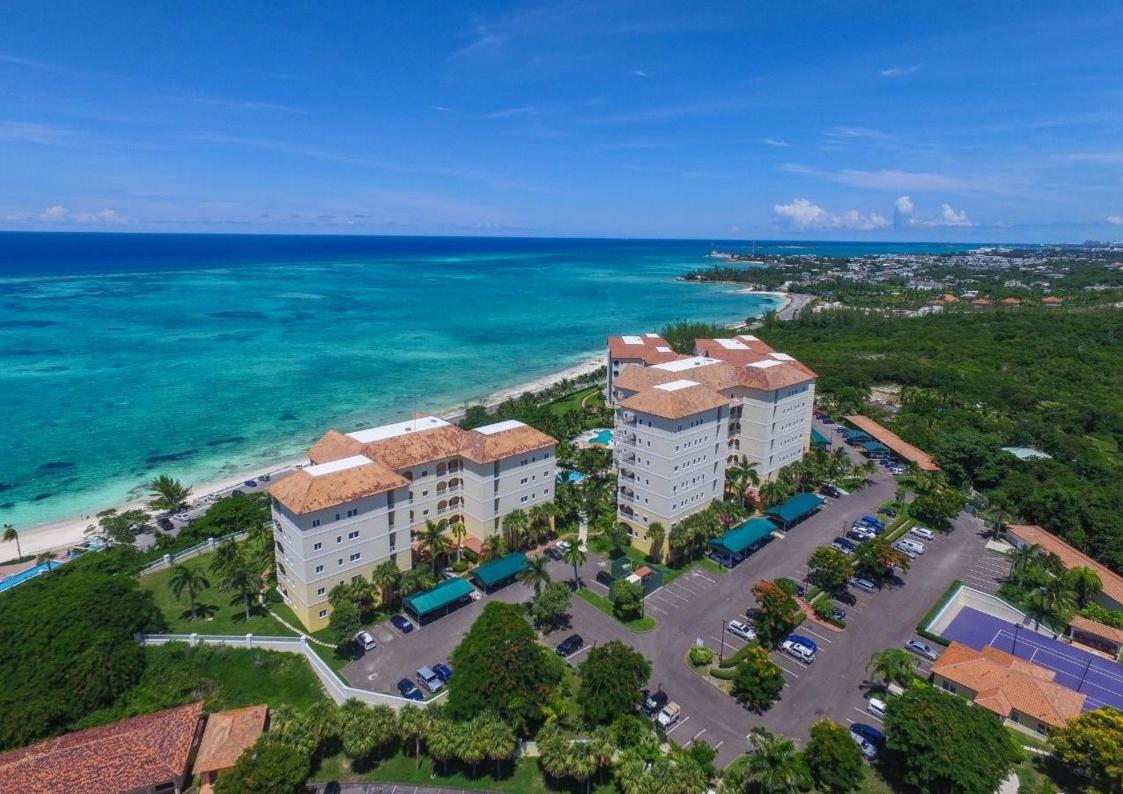

## CAVE HEIGHTS Unit 5C, West Bay Street, New Providence US\$1,197,000

Located in the desirable northwestern area of New Providence, indulge in opulent living at its peak within this topfloor gem at Caves Heights, embraced by the secure and family-centric community. Part of a highly coveted residential enclave, this meticulously crafted 3-bedroom, 3.5-bathroom haven boasts contemporary appliances and elegant furnishings, seamlessly fusing style with comfort. Revel in panoramic ocean views from the capacious living room and master bedroom, extending effortlessly to the private balcony-an enchanting retreat to savour the tranquil waters. Caves Heights elevates living with amenities like a free-form family pool, heated lap pool, fitness centre, tennis court, full-capacity standby generators, and 24-hour security, ensuring a safe and inviting haven for families and their beloved pets. Set amidst seven acres of tropical landscaped grounds overlooking the beach, this condominium is a sanctuary of serenity. Adjacent to Caves Village, residents enjoy easy access to offices, diverse stores, restaurants, and a day spa, culminating in the ultimate fusion of convenience and luxury.

| FEATURES & GETTING THERE                                                                                      |                                                                                                                                                                             |  |
|---------------------------------------------------------------------------------------------------------------|-----------------------------------------------------------------------------------------------------------------------------------------------------------------------------|--|
| <ul> <li>Stunning ocean views</li> <li>Conveniently located</li> <li>Top (fifth) floor unit</li> </ul>        | <ul> <li>Community has 24-hour security, main pool<br/>heated lap pool, tennis court, fitness centre,<br/>elevators, tropical landscaped grounds</li> </ul>                 |  |
| <ul> <li>Community across the<br/>street from the beach</li> </ul>                                            | <ul> <li>Short walk to restaurants, day spa &amp; salon,<br/>pharmacy, liquor store, vet, and shopping</li> </ul>                                                           |  |
| <ul> <li>Gated community</li> <li>Furnished</li> <li>Central A/C</li> <li>Covered spacious balcony</li> </ul> | • 5 min drive to Cable Beach for other<br>beaches, casino, golf, waterpark, food<br>stores, nightlife, resorts, restaurants, bars,<br>coffee shops, bakery, and other shops |  |
| <ul><li>Contemporary appliances</li><li>Standby generator</li></ul>                                           | <ul> <li>5 min drive to int'l airport &amp; private airfield</li> <li>20 min drive to downtown Nassau</li> </ul>                                                            |  |
| <ul><li>Roll down shutters</li><li>Impact windows</li></ul>                                                   | <ul> <li>25 min drive to public and private hospitals</li> <li>30 min drive to Paradise Island</li> </ul>                                                                   |  |