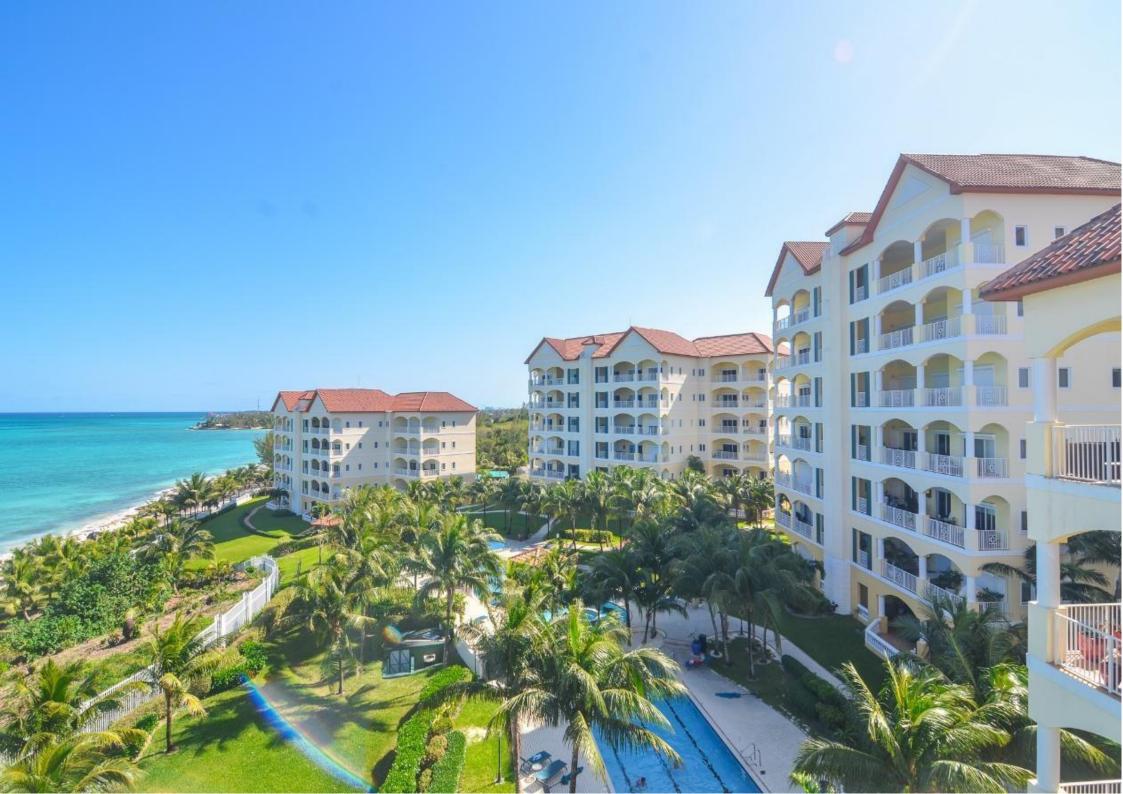

## CAVE HEIGHTS Unit 5C, West Bay Street, New Providence US\$1,197,000

Located in the desirable northwestern area of New Providence, indulge in opulent living at its peak within this topfloor gem at Caves Heights, embraced by the secure and family-centric community. Part of a highly coveted residential enclave, this meticulously crafted 3-bedroom, 3.5-bathroom haven boasts contemporary appliances and elegant furnishings, seamlessly fusing style with comfort. Revel in panoramic ocean views from the capacious living room and master bedroom, extending effortlessly to the private balcony-an enchanting retreat to savour the tranquil waters. Caves Heights elevates living with amenities like a free-form family pool, heated lap pool, fitness centre, tennis court, full-capacity standby generators, and 24-hour security, ensuring a safe and inviting haven for families and their beloved pets. Set amidst seven acres of tropical landscaped grounds overlooking the beach, this condominium is a sanctuary of serenity. Adjacent to Caves Village, residents enjoy easy access to offices, diverse stores, restaurants, and a day spa, culminating in the ultimate fusion of convenience and luxury.

| FEATURES & GETTING THERE                                                                                      |                                                                                                                                                                             |  |
|---------------------------------------------------------------------------------------------------------------|-----------------------------------------------------------------------------------------------------------------------------------------------------------------------------|--|
| <ul> <li>Stunning ocean views</li> <li>Conveniently located</li> <li>Top (fifth) floor unit</li> </ul>        | <ul> <li>Community has 24-hour security, main pool<br/>heated lap pool, tennis court, fitness centre,<br/>elevators, tropical landscaped grounds</li> </ul>                 |  |
| <ul> <li>Community across the<br/>street from the beach</li> </ul>                                            | <ul> <li>Short walk to restaurants, day spa &amp; salon,<br/>pharmacy, liquor store, vet, and shopping</li> </ul>                                                           |  |
| <ul> <li>Gated community</li> <li>Furnished</li> <li>Central A/C</li> <li>Covered spacious balcony</li> </ul> | • 5 min drive to Cable Beach for other<br>beaches, casino, golf, waterpark, food<br>stores, nightlife, resorts, restaurants, bars,<br>coffee shops, bakery, and other shops |  |
| <ul><li>Contemporary appliances</li><li>Standby generator</li></ul>                                           | <ul> <li>5 min drive to int'l airport &amp; private airfield</li> <li>20 min drive to downtown Nassau</li> </ul>                                                            |  |
| <ul><li>Roll down shutters</li><li>Impact windows</li></ul>                                                   | <ul> <li>25 min drive to public and private hospitals</li> <li>30 min drive to Paradise Island</li> </ul>                                                                   |  |