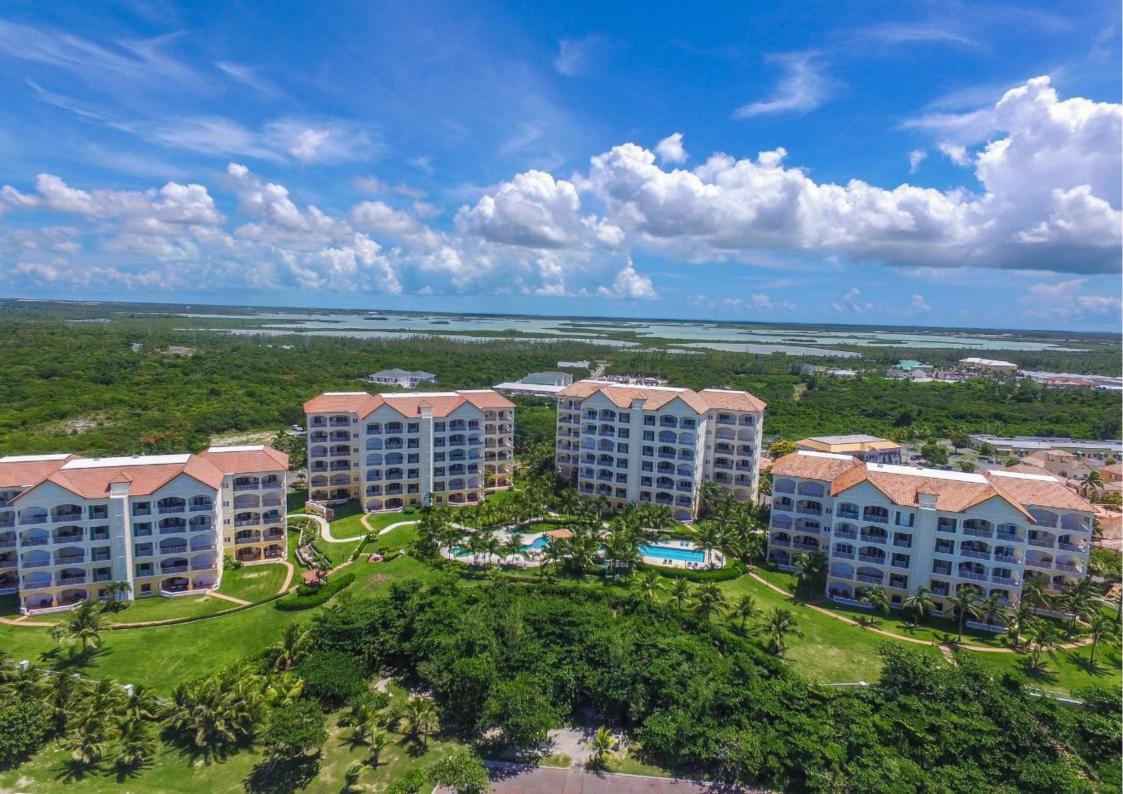

## CAVE HEIGHTS Unit 5C, West Bay Street, New Providence US\$1,197,000

Located in the desirable northwestern area of New Providence, indulge in opulent living at its peak within this topfloor gem at Caves Heights, embraced by the secure and family-centric community. Part of a highly coveted residential enclave, this meticulously crafted 3-bedroom, 3.5-bathroom haven boasts contemporary appliances and elegant furnishings, seamlessly fusing style with comfort. Revel in panoramic ocean views from the capacious living room and master bedroom, extending effortlessly to the private balcony-an enchanting retreat to savour the tranquil waters. Caves Heights elevates living with amenities like a free-form family pool, heated lap pool, fitness centre, tennis court, full-capacity standby generators, and 24-hour security, ensuring a safe and inviting haven for families and their beloved pets. Set amidst seven acres of tropical landscaped grounds overlooking the beach, this condominium is a sanctuary of serenity. Adjacent to Caves Village, residents enjoy easy access to offices, diverse stores, restaurants, and a day spa, culminating in the ultimate fusion of convenience and luxury.

| FEATURES & GETTING THERE                                                                                      |                                                                                                                                                                             |  |
|---------------------------------------------------------------------------------------------------------------|-----------------------------------------------------------------------------------------------------------------------------------------------------------------------------|--|
| <ul> <li>Stunning ocean views</li> <li>Conveniently located</li> <li>Top (fifth) floor unit</li> </ul>        | <ul> <li>Community has 24-hour security, main pool<br/>heated lap pool, tennis court, fitness centre,<br/>elevators, tropical landscaped grounds</li> </ul>                 |  |
| <ul> <li>Community across the<br/>street from the beach</li> </ul>                                            | <ul> <li>Short walk to restaurants, day spa &amp; salon,<br/>pharmacy, liquor store, vet, and shopping</li> </ul>                                                           |  |
| <ul> <li>Gated community</li> <li>Furnished</li> <li>Central A/C</li> <li>Covered spacious balcony</li> </ul> | • 5 min drive to Cable Beach for other<br>beaches, casino, golf, waterpark, food<br>stores, nightlife, resorts, restaurants, bars,<br>coffee shops, bakery, and other shops |  |
| <ul><li>Contemporary appliances</li><li>Standby generator</li></ul>                                           | <ul> <li>5 min drive to int'l airport &amp; private airfield</li> <li>20 min drive to downtown Nassau</li> </ul>                                                            |  |
| <ul><li>Roll down shutters</li><li>Impact windows</li></ul>                                                   | <ul> <li>25 min drive to public and private hospitals</li> <li>30 min drive to Paradise Island</li> </ul>                                                                   |  |