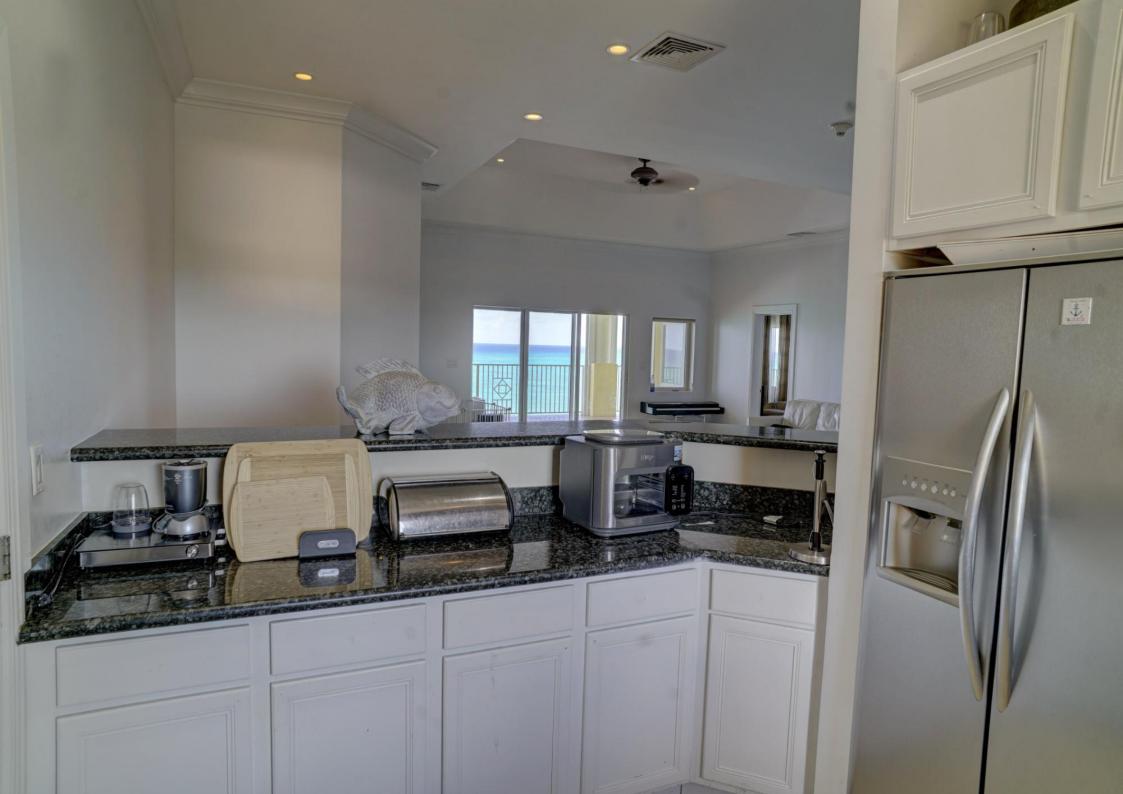

## CAVE HEIGHTS Unit 5C, West Bay Street, New Providence US\$1,197,000

Located in the desirable northwestern area of New Providence, indulge in opulent living at its peak within this topfloor gem at Caves Heights, embraced by the secure and family-centric community. Part of a highly coveted residential enclave, this meticulously crafted 3-bedroom, 3.5-bathroom haven boasts contemporary appliances and elegant furnishings, seamlessly fusing style with comfort. Revel in panoramic ocean views from the capacious living room and master bedroom, extending effortlessly to the private balcony-an enchanting retreat to savour the tranquil waters. Caves Heights elevates living with amenities like a free-form family pool, heated lap pool, fitness centre, tennis court, full-capacity standby generators, and 24-hour security, ensuring a safe and inviting haven for families and their beloved pets. Set amidst seven acres of tropical landscaped grounds overlooking the beach, this condominium is a sanctuary of serenity. Adjacent to Caves Village, residents enjoy easy access to offices, diverse stores, restaurants, and a day spa, culminating in the ultimate fusion of convenience and luxury.

| FEATURES & GETTING THERE                                                                                      |                                                                                                                                                                             |  |
|---------------------------------------------------------------------------------------------------------------|-----------------------------------------------------------------------------------------------------------------------------------------------------------------------------|--|
| <ul> <li>Stunning ocean views</li> <li>Conveniently located</li> <li>Top (fifth) floor unit</li> </ul>        | <ul> <li>Community has 24-hour security, main pool<br/>heated lap pool, tennis court, fitness centre,<br/>elevators, tropical landscaped grounds</li> </ul>                 |  |
| <ul> <li>Community across the<br/>street from the beach</li> </ul>                                            | <ul> <li>Short walk to restaurants, day spa &amp; salon,<br/>pharmacy, liquor store, vet, and shopping</li> </ul>                                                           |  |
| <ul> <li>Gated community</li> <li>Furnished</li> <li>Central A/C</li> <li>Covered spacious balcony</li> </ul> | • 5 min drive to Cable Beach for other<br>beaches, casino, golf, waterpark, food<br>stores, nightlife, resorts, restaurants, bars,<br>coffee shops, bakery, and other shops |  |
| <ul><li>Contemporary appliances</li><li>Standby generator</li></ul>                                           | <ul> <li>5 min drive to int'l airport &amp; private airfield</li> <li>20 min drive to downtown Nassau</li> </ul>                                                            |  |
| <ul><li>Roll down shutters</li><li>Impact windows</li></ul>                                                   | <ul> <li>25 min drive to public and private hospitals</li> <li>30 min drive to Paradise Island</li> </ul>                                                                   |  |