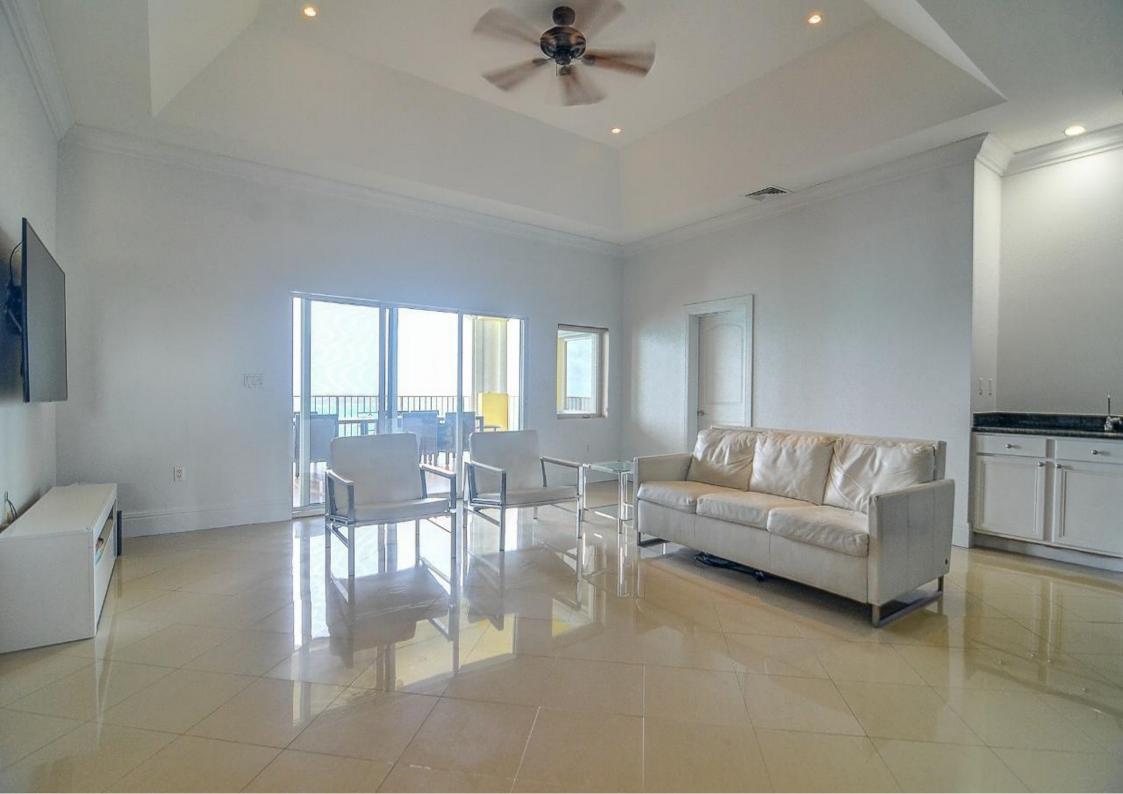

## CAVE HEIGHTS Unit 5C, West Bay Street, New Providence US\$1,197,000

Located in the desirable northwestern area of New Providence, indulge in opulent living at its peak within this topfloor gem at Caves Heights, embraced by the secure and family-centric community. Part of a highly coveted residential enclave, this meticulously crafted 3-bedroom, 3.5-bathroom haven boasts contemporary appliances and elegant furnishings, seamlessly fusing style with comfort. Revel in panoramic ocean views from the capacious living room and master bedroom, extending effortlessly to the private balcony-an enchanting retreat to savour the tranquil waters. Caves Heights elevates living with amenities like a free-form family pool, heated lap pool, fitness centre, tennis court, full-capacity standby generators, and 24-hour security, ensuring a safe and inviting haven for families and their beloved pets. Set amidst seven acres of tropical landscaped grounds overlooking the beach, this condominium is a sanctuary of serenity. Adjacent to Caves Village, residents enjoy easy access to offices, diverse stores, restaurants, and a day spa, culminating in the ultimate fusion of convenience and luxury.