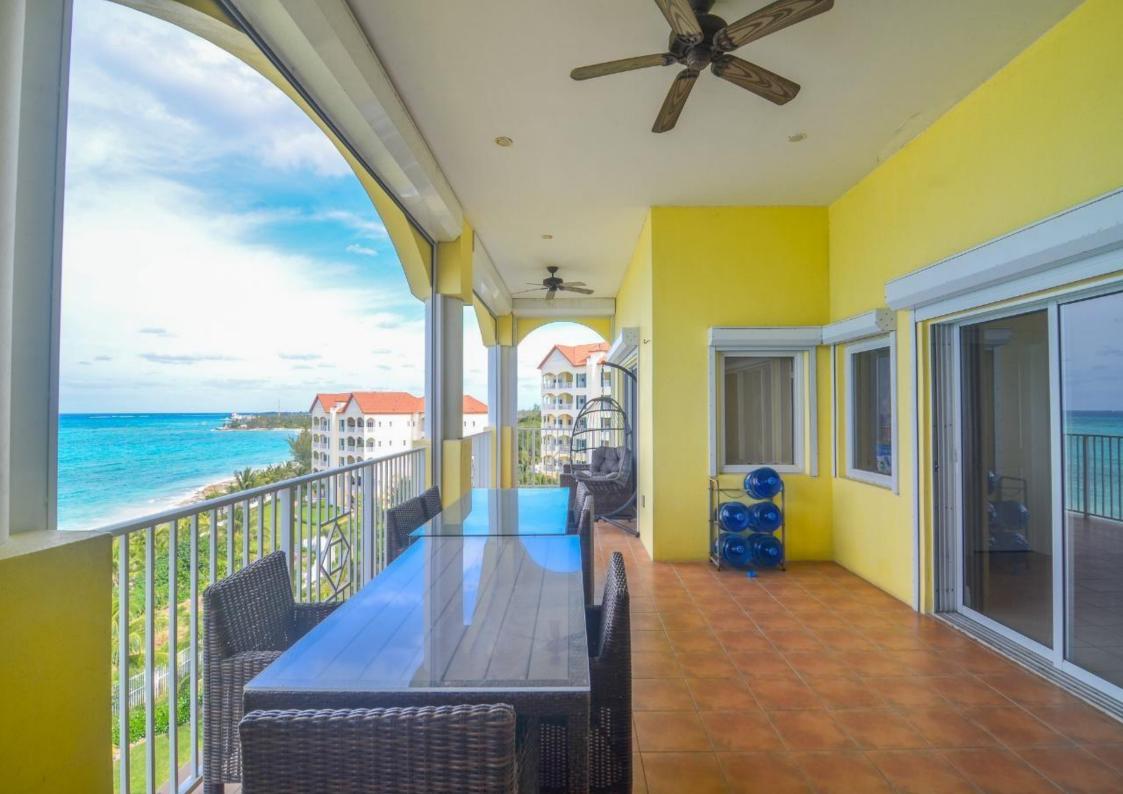

## CAVE HEIGHTS Unit 5C, West Bay Street, New Providence US\$1,197,000

Located in the desirable northwestern area of New Providence, indulge in opulent living at its peak within this topfloor gem at Caves Heights, embraced by the secure and family-centric community. Part of a highly coveted residential enclave, this meticulously crafted 3-bedroom, 3.5-bathroom haven boasts contemporary appliances and elegant furnishings, seamlessly fusing style with comfort. Revel in panoramic ocean views from the capacious living room and master bedroom, extending effortlessly to the private balcony-an enchanting retreat to savour the tranquil waters. Caves Heights elevates living with amenities like a free-form family pool, heated lap pool, fitness centre, tennis court, full-capacity standby generators, and 24-hour security, ensuring a safe and inviting haven for families and their beloved pets. Set amidst seven acres of tropical landscaped grounds overlooking the beach, this condominium is a sanctuary of serenity. Adjacent to Caves Village, residents enjoy easy access to offices, diverse stores, restaurants, and a day spa, culminating in the ultimate fusion of convenience and luxury.

| FEATURES & GETTING THERE                                                                                      |                                                                                                                                                                             |  |
|---------------------------------------------------------------------------------------------------------------|-----------------------------------------------------------------------------------------------------------------------------------------------------------------------------|--|
| <ul> <li>Stunning ocean views</li> <li>Conveniently located</li> <li>Top (fifth) floor unit</li> </ul>        | <ul> <li>Community has 24-hour security, main pool<br/>heated lap pool, tennis court, fitness centre,<br/>elevators, tropical landscaped grounds</li> </ul>                 |  |
| <ul> <li>Community across the<br/>street from the beach</li> </ul>                                            | <ul> <li>Short walk to restaurants, day spa &amp; salon,<br/>pharmacy, liquor store, vet, and shopping</li> </ul>                                                           |  |
| <ul> <li>Gated community</li> <li>Furnished</li> <li>Central A/C</li> <li>Covered spacious balcony</li> </ul> | • 5 min drive to Cable Beach for other<br>beaches, casino, golf, waterpark, food<br>stores, nightlife, resorts, restaurants, bars,<br>coffee shops, bakery, and other shops |  |
| <ul><li>Contemporary appliances</li><li>Standby generator</li></ul>                                           | <ul> <li>5 min drive to int'l airport &amp; private airfield</li> <li>20 min drive to downtown Nassau</li> </ul>                                                            |  |
| <ul><li>Roll down shutters</li><li>Impact windows</li></ul>                                                   | <ul> <li>25 min drive to public and private hospitals</li> <li>30 min drive to Paradise Island</li> </ul>                                                                   |  |