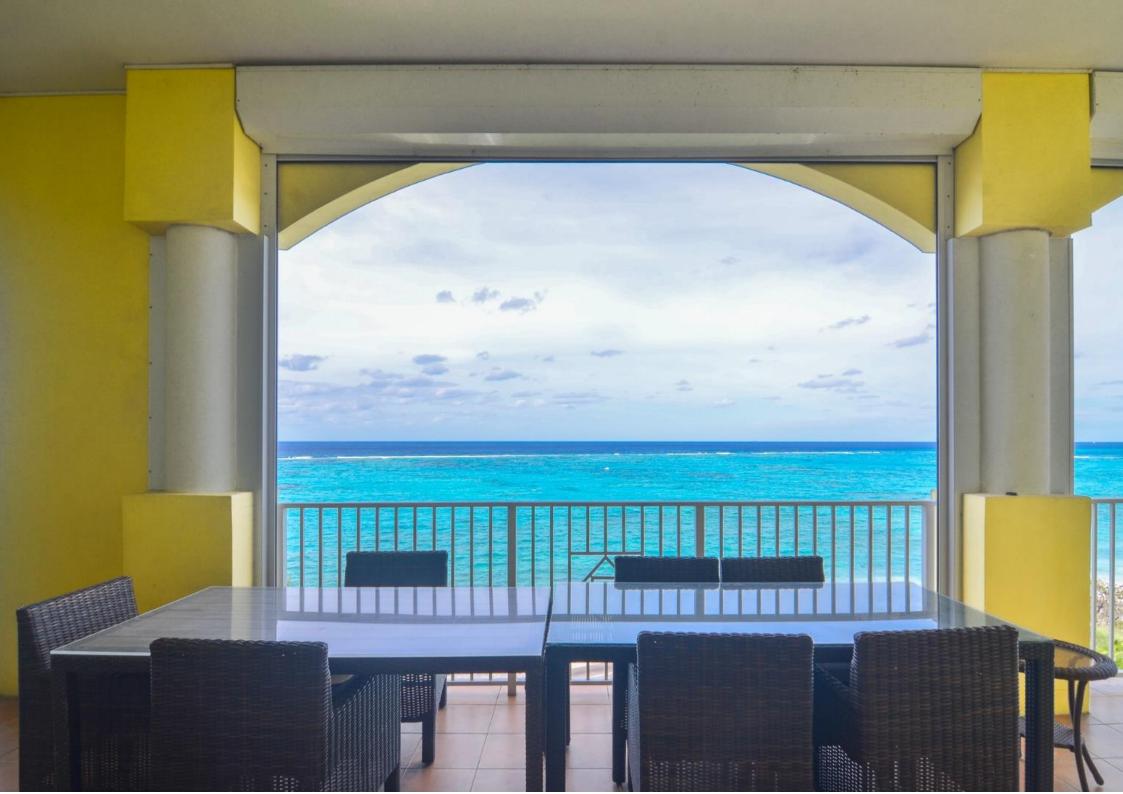

## CAVE HEIGHTS Unit 5C, West Bay Street, New Providence US\$1,197,000

Located in the desirable northwestern area of New Providence, indulge in opulent living at its peak within this topfloor gem at Caves Heights, embraced by the secure and family-centric community. Part of a highly coveted residential enclave, this meticulously crafted 3-bedroom, 3.5-bathroom haven boasts contemporary appliances and elegant furnishings, seamlessly fusing style with comfort. Revel in panoramic ocean views from the capacious living room and master bedroom, extending effortlessly to the private balcony-an enchanting retreat to savour the tranquil waters. Caves Heights elevates living with amenities like a free-form family pool, heated lap pool, fitness centre, tennis court, full-capacity standby generators, and 24-hour security, ensuring a safe and inviting haven for families and their beloved pets. Set amidst seven acres of tropical landscaped grounds overlooking the beach, this condominium is a sanctuary of serenity. Adjacent to Caves Village, residents enjoy easy access to offices, diverse stores, restaurants, and a day spa, culminating in the ultimate fusion of convenience and luxury.

| FEATURES & GETTING THERE                                                                                      |                                                                                                                                                                             |  |
|---------------------------------------------------------------------------------------------------------------|-----------------------------------------------------------------------------------------------------------------------------------------------------------------------------|--|
| <ul> <li>Stunning ocean views</li> <li>Conveniently located</li> <li>Top (fifth) floor unit</li> </ul>        | <ul> <li>Community has 24-hour security, main pool<br/>heated lap pool, tennis court, fitness centre,<br/>elevators, tropical landscaped grounds</li> </ul>                 |  |
| <ul> <li>Community across the<br/>street from the beach</li> </ul>                                            | <ul> <li>Short walk to restaurants, day spa &amp; salon,<br/>pharmacy, liquor store, vet, and shopping</li> </ul>                                                           |  |
| <ul> <li>Gated community</li> <li>Furnished</li> <li>Central A/C</li> <li>Covered spacious balcony</li> </ul> | • 5 min drive to Cable Beach for other<br>beaches, casino, golf, waterpark, food<br>stores, nightlife, resorts, restaurants, bars,<br>coffee shops, bakery, and other shops |  |
| <ul><li>Contemporary appliances</li><li>Standby generator</li></ul>                                           | <ul> <li>5 min drive to int'l airport &amp; private airfield</li> <li>20 min drive to downtown Nassau</li> </ul>                                                            |  |
| <ul><li>Roll down shutters</li><li>Impact windows</li></ul>                                                   | <ul> <li>25 min drive to public and private hospitals</li> <li>30 min drive to Paradise Island</li> </ul>                                                                   |  |