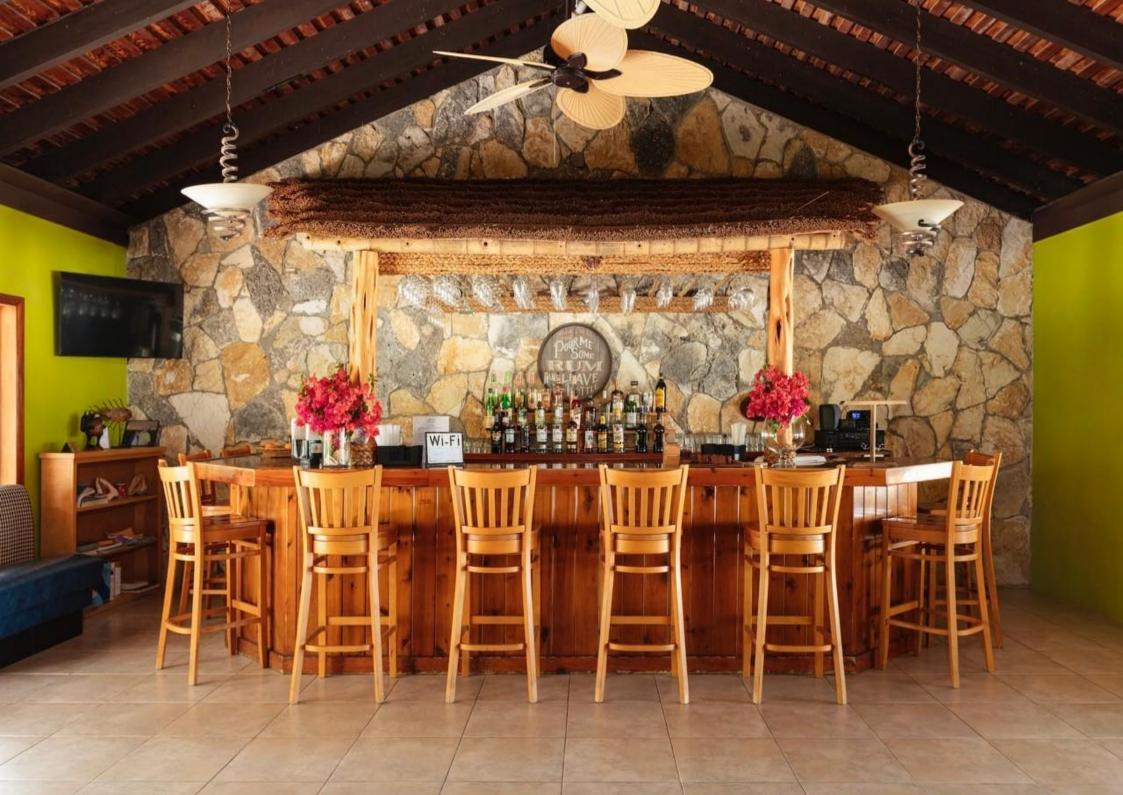

#### HAWK'S NEST RESORT & MARINA

Positioned at the southern tip of Cat Island, Bahamas, Hawk's Nest is a premier fishing destination, sprawling across 370 acres+/-and 2.3 miles+/- of pristine oceanfront that blends Bahamian allure with subtle luxury. Anchored by Hawk's Nest Resort and Marina, which is inclusive of a boutique hotel with 10 rooms, a resort-style pool, 4 private villas, and two restaurants. It features a 4,900'+/-paved airstrip, with 3,100'+/- currently approved for immediate use, and a 28-slip marina, ensuring effortless access by land or sea. Hawk's Nest offers the discerning investor a unique opportunity for custom development of 30 waterfront parcels, recreational amenities, and more. Indulge in the art of refined living amidst the spectacular beauty of the Bahamas and unlock a world where elegance takes center stage. This one-of-a-kind opportunity invites you to customize your own sanctuary in a place where luxury meets the ultimate private Caribbean destination. Cat Island, only 48-miles long, is located 130 miles southeast of Nassau, capital city and 277 miles from Fort Lauderdale, Florida. With approx. 1,700 residents, this island is an ideal destination for those seeking to fish, dive, snorkel, explore or just simply disconnect. Cat Island was the boyhood home of Academy Award Winner Sir Sidney Poitier.