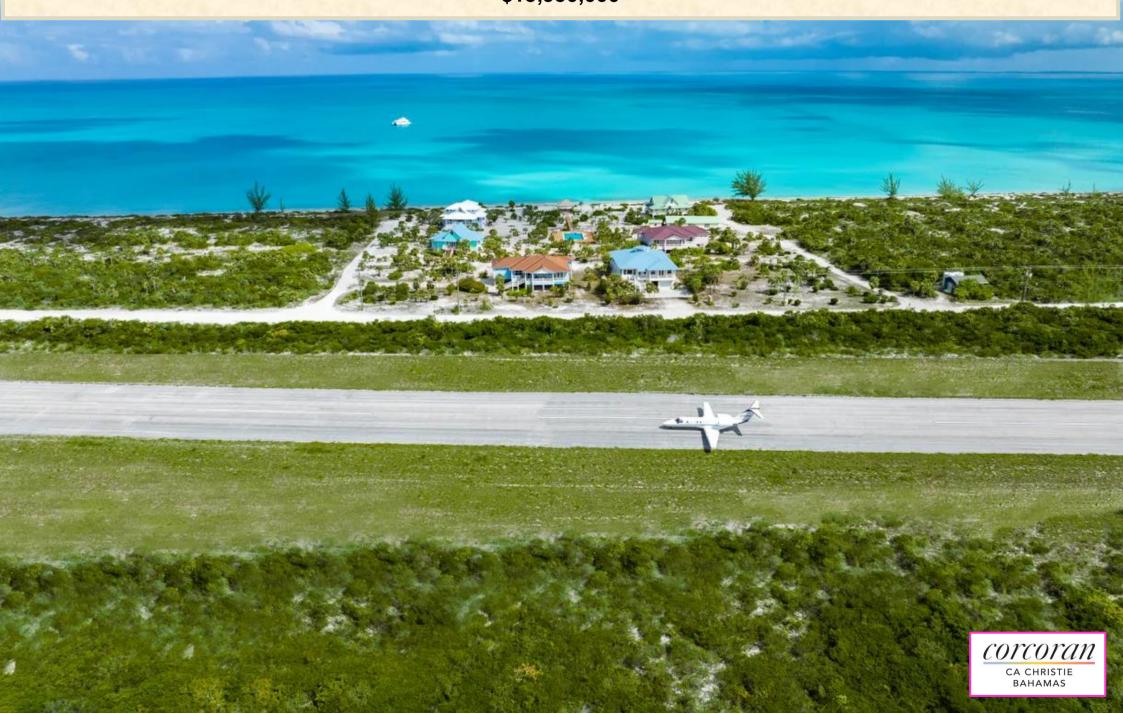

### HAWK'S NEST RESORT & MARINA

McQueen's, Cat Island, The Bahamas \$15,950,000

#### HAWK'S NEST RESORT & MARINA

Positioned at the southern tip of Cat Island, Bahamas, Hawk's Nest is a premier fishing destination, sprawling across 370 acres+/-and 2.3 miles+/- of pristine oceanfront that blends Bahamian allure with subtle luxury. Anchored by Hawk's Nest Resort and Marina, which is inclusive of a boutique hotel with 10 rooms, a resort-style pool, 4 private villas, and two restaurants. It features a 4,900'+/-paved airstrip, with 3,100'+/- currently approved for immediate use, and a 28-slip marina, ensuring effortless access by land or sea. Hawk's Nest offers the discerning investor a unique opportunity for custom development of 30 waterfront parcels, recreational amenities, and more. Indulge in the art of refined living amidst the spectacular beauty of the Bahamas and unlock a world where elegance takes center stage. This one-of-a-kind opportunity invites you to customize your own sanctuary in a place where luxury meets the ultimate private Caribbean destination. Cat Island, only 48-miles long, is located 130 miles southeast of Nassau, capital city and 277 miles from Fort Lauderdale, Florida. With approx. 1,700 residents, this island is an ideal destination for those seeking to fish, dive, snorkel, explore or just simply disconnect. Cat Island was the boyhood home of Academy Award Winner Sir Sidney Poitier.