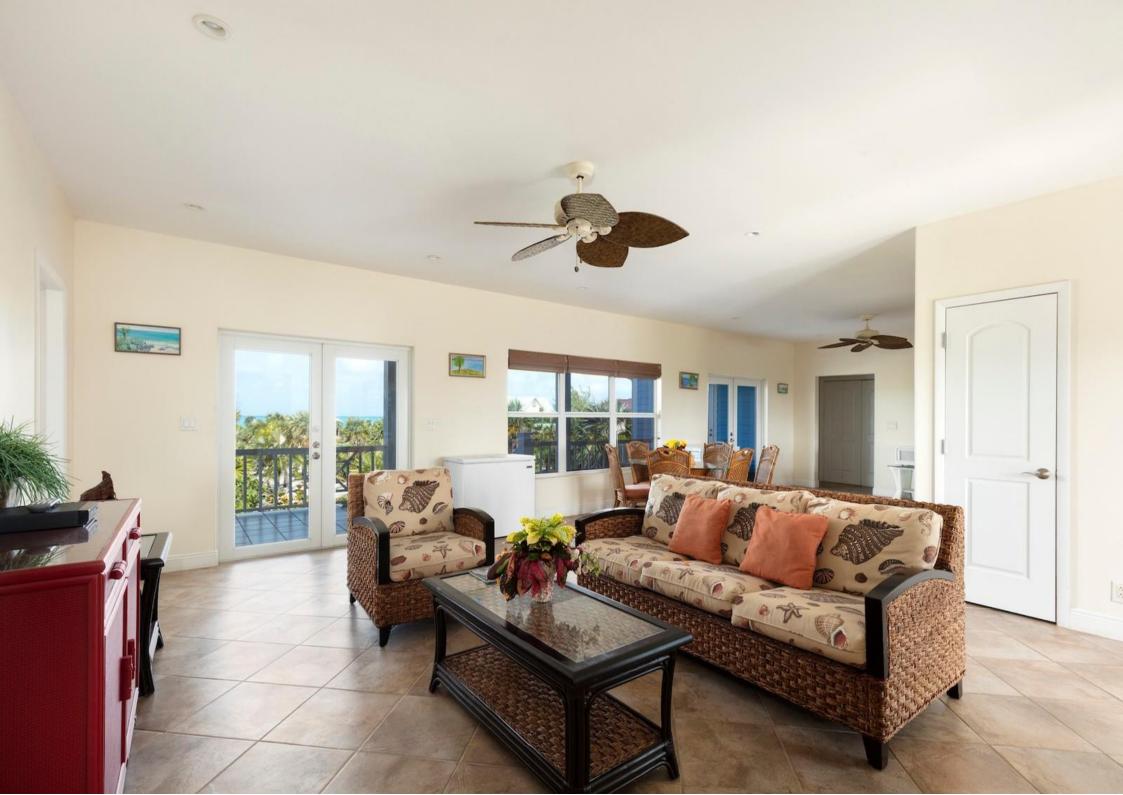

#### HAWK'S NEST RESORT & MARINA

Positioned at the southern tip of Cat Island, Bahamas, Hawk's Nest is a premier fishing destination, sprawling across 370 acres+/-and 2.3 miles+/- of pristine oceanfront that blends Bahamian allure with subtle luxury. Anchored by Hawk's Nest Resort and Marina, which is inclusive of a boutique hotel with 10 rooms, a resort-style pool, 4 private villas, and two restaurants. It features a 4,900'+/-paved airstrip, with 3,100'+/- currently approved for immediate use, and a 28-slip marina, ensuring effortless access by land or sea. Hawk's Nest offers the discerning investor a unique opportunity for custom development of 30 waterfront parcels, recreational amenities, and more. Indulge in the art of refined living amidst the spectacular beauty of the Bahamas and unlock a world where elegance takes center stage. This one-of-a-kind opportunity invites you to customize your own sanctuary in a place where luxury meets the ultimate private Caribbean destination. Cat Island, only 48-miles long, is located 130 miles southeast of Nassau, capital city and 277 miles from Fort Lauderdale, Florida. With approx. 1,700 residents, this island is an ideal destination for those seeking to fish, dive, snorkel, explore or just simply disconnect. Cat Island was the boyhood home of Academy Award Winner Sir Sidney Poitier.