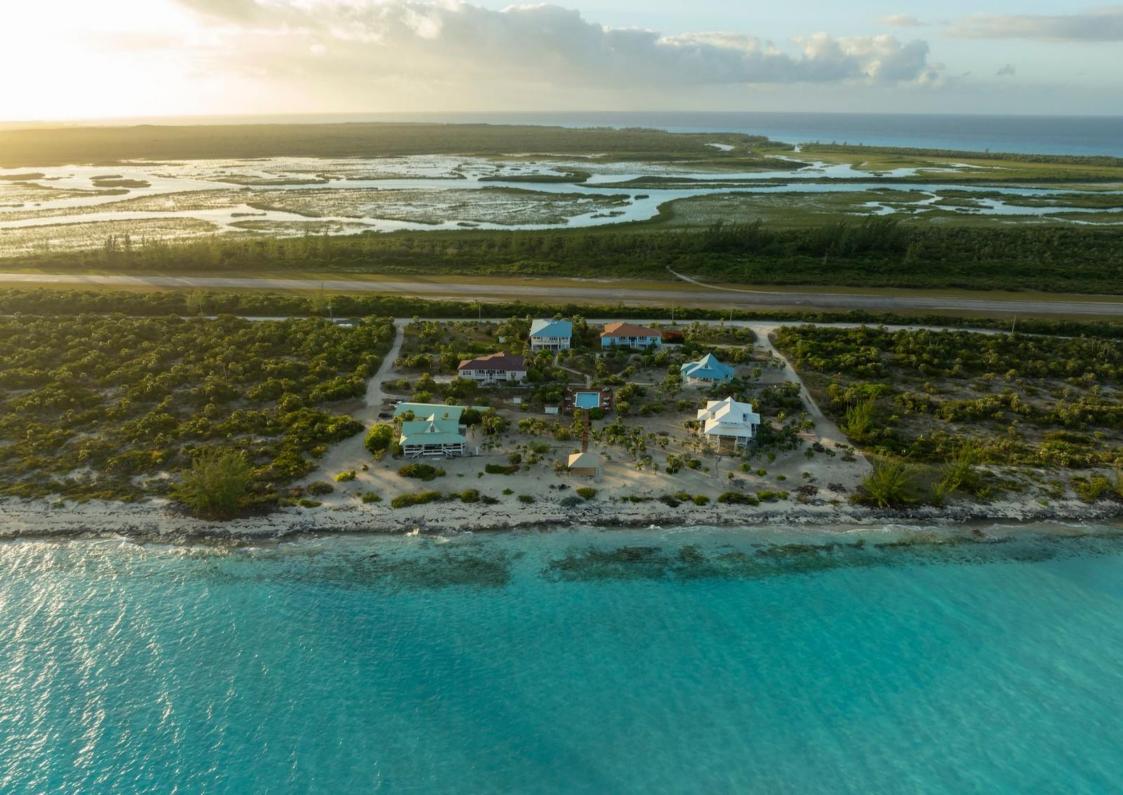

#### HAWK'S NEST RESORT & MARINA

Positioned at the southern tip of Cat Island, Bahamas, Hawk's Nest is a premier fishing destination, sprawling across 370 acres+/-and 2.3 miles+/- of pristine oceanfront that blends Bahamian allure with subtle luxury. Anchored by Hawk's Nest Resort and Marina, which is inclusive of a boutique hotel with 10 rooms, a resort-style pool, 4 private villas, and two restaurants. It features a 4,900'+/-paved airstrip, with 3,100'+/- currently approved for immediate use, and a 28-slip marina, ensuring effortless access by land or sea. Hawk's Nest offers the discerning investor a unique opportunity for custom development of 30 waterfront parcels, recreational amenities, and more. Indulge in the art of refined living amidst the spectacular beauty of the Bahamas and unlock a world where elegance takes center stage. This one-of-a-kind opportunity invites you to customize your own sanctuary in a place where luxury meets the ultimate private Caribbean destination. Cat Island, only 48-miles long, is located 130 miles southeast of Nassau, capital city and 277 miles from Fort Lauderdale, Florida. With approx. 1,700 residents, this island is an ideal destination for those seeking to fish, dive, snorkel, explore or just simply disconnect. Cat Island was the boyhood home of Academy Award Winner Sir Sidney Poitier.

### HAWK'S NEST RESORT & MARINA AREA FOR SALE (370 Acres)