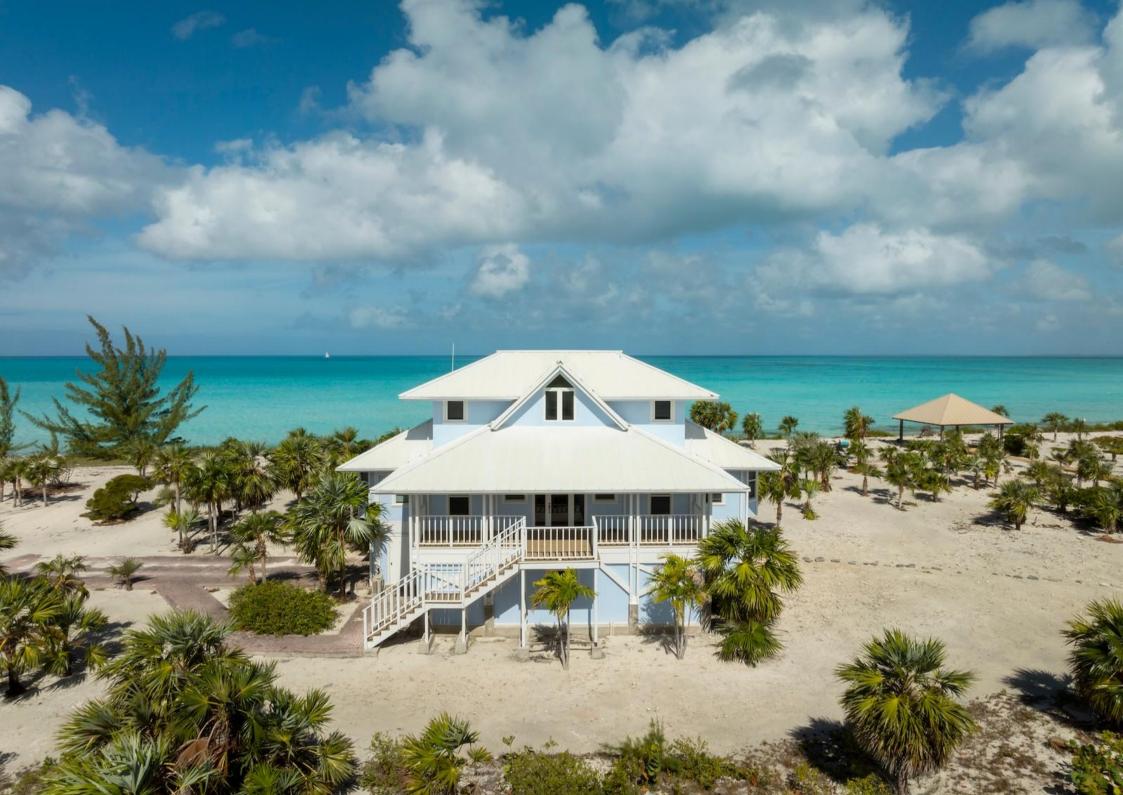

#### HAWK'S NEST RESORT & MARINA

Positioned at the southern tip of Cat Island, Bahamas, Hawk's Nest is a premier fishing destination, sprawling across 370 acres+/-and 2.3 miles+/- of pristine oceanfront that blends Bahamian allure with subtle luxury. Anchored by Hawk's Nest Resort and Marina, which is inclusive of a boutique hotel with 10 rooms, a resort-style pool, 4 private villas, and two restaurants. It features a 4,900'+/-paved airstrip, with 3,100'+/- currently approved for immediate use, and a 28-slip marina, ensuring effortless access by land or sea. Hawk's Nest offers the discerning investor a unique opportunity for custom development of 30 waterfront parcels, recreational amenities, and more. Indulge in the art of refined living amidst the spectacular beauty of the Bahamas and unlock a world where elegance takes center stage. This one-of-a-kind opportunity invites you to customize your own sanctuary in a place where luxury meets the ultimate private Caribbean destination. Cat Island, only 48-miles long, is located 130 miles southeast of Nassau, capital city and 277 miles from Fort Lauderdale, Florida. With approx. 1,700 residents, this island is an ideal destination for those seeking to fish, dive, snorkel, explore or just simply disconnect. Cat Island was the boyhood home of Academy Award Winner Sir Sidney Poitier.