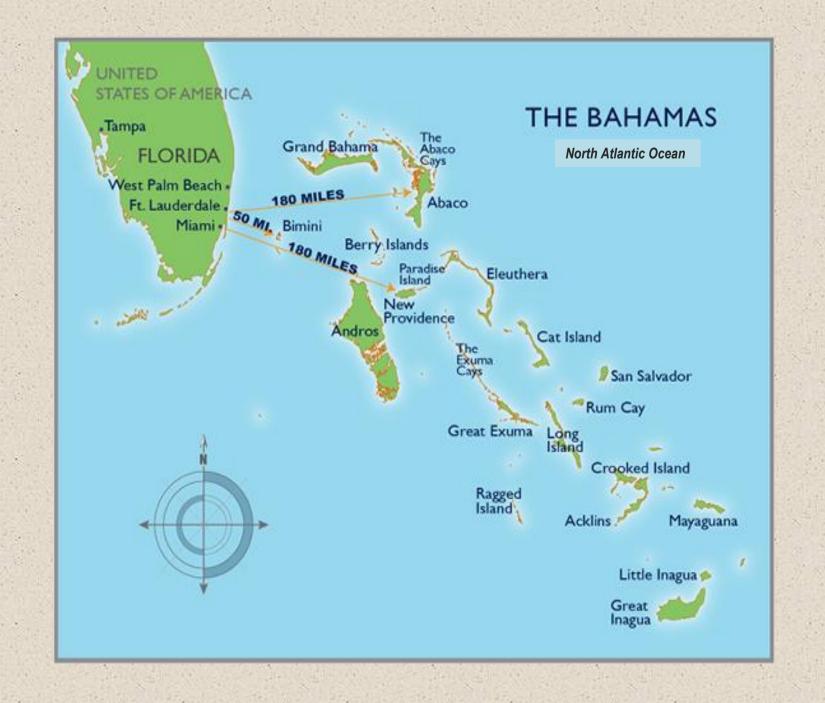

#### HAWK'S NEST RESORT & MARINA

Positioned at the southern tip of Cat Island, Bahamas, Hawk's Nest is a premier fishing destination, sprawling across 370 acres+/-and 2.3 miles+/- of pristine oceanfront that blends Bahamian allure with subtle luxury. Anchored by Hawk's Nest Resort and Marina, which is inclusive of a boutique hotel with 10 rooms, a resort-style pool, 4 private villas, and two restaurants. It features a 4,900'+/-paved airstrip, with 3,100'+/- currently approved for immediate use, and a 28-slip marina, ensuring effortless access by land or sea. Hawk's Nest offers the discerning investor a unique opportunity for custom development of 30 waterfront parcels, recreational amenities, and more. Indulge in the art of refined living amidst the spectacular beauty of the Bahamas and unlock a world where elegance takes center stage. This one-of-a-kind opportunity invites you to customize your own sanctuary in a place where luxury meets the ultimate private Caribbean destination. Cat Island, only 48-miles long, is located 130 miles southeast of Nassau, capital city and 277 miles from Fort Lauderdale, Florida. With approx. 1,700 residents, this island is an ideal destination for those seeking to fish, dive, snorkel, explore or just simply disconnect. Cat Island was the boyhood home of Academy Award Winner Sir Sidney Poitier.

The Commonwealth of The Bahamas is an English-speaking democratic country and an archipelago of approximately 700 islands and 2,000 cays (pronounced keys) located in the North Atlantic Ocean. Situated 50 miles (80 km) off the southeast coast of Florida and continuing in a southeastwardly direction for about 750 miles (1,207 km), The Bahamas is also just north of the Caribbean islands of Cuba and Hispaniola (Haiti and the Dominican Republic). Nassau, the capital city is located on the island of New Providence in the Central Bahamas. The country is a coral archipelago, and limestone is the primary rock composition of the islands. With 5% of the Earth's coral, no rivers or mountains, the waters surrounding The Bahamas are virtually silt free resulting in some of the clearest waters on the planet.