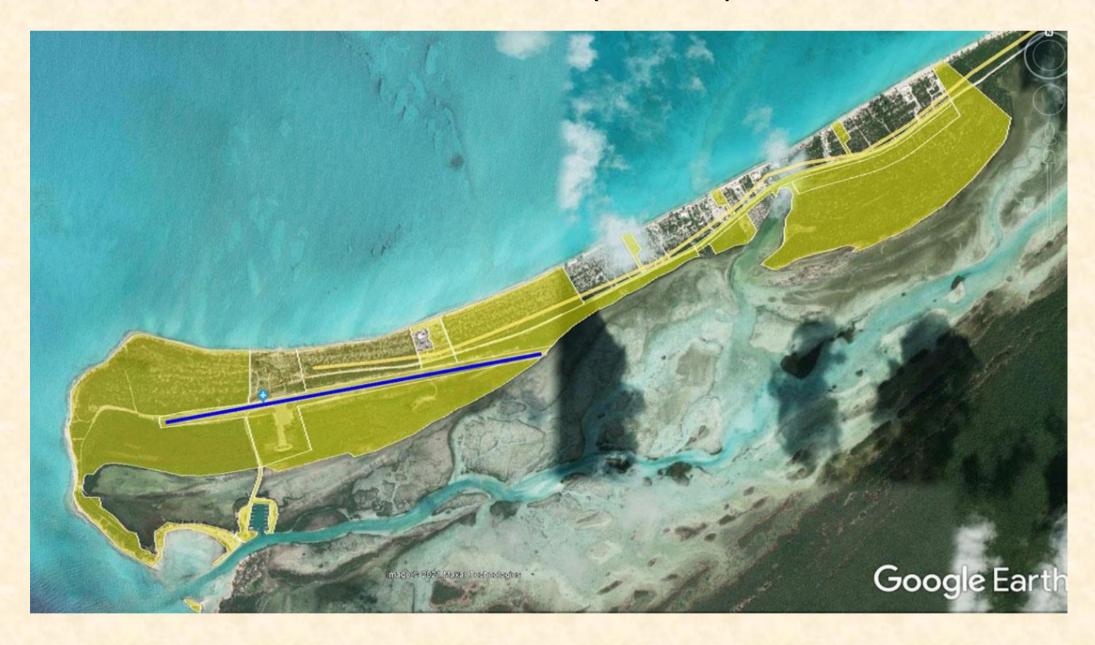

#### HAWK'S NEST RESORT & MARINA

Positioned at the southern tip of Cat Island, Bahamas, Hawk's Nest is a premier fishing destination, sprawling across 370 acres+/-and 2.3 miles+/- of pristine oceanfront that blends Bahamian allure with subtle luxury. Anchored by Hawk's Nest Resort and Marina, which is inclusive of a boutique hotel with 10 rooms, a resort-style pool, 4 private villas, and two restaurants. It features a 4,900'+/-paved airstrip, with 3,100'+/- currently approved for immediate use, and a 28-slip marina, ensuring effortless access by land or sea. Hawk's Nest offers the discerning investor a unique opportunity for custom development of 30 waterfront parcels, recreational amenities, and more. Indulge in the art of refined living amidst the spectacular beauty of the Bahamas and unlock a world where elegance takes center stage. This one-of-a-kind opportunity invites you to customize your own sanctuary in a place where luxury meets the ultimate private Caribbean destination. Cat Island, only 48-miles long, is located 130 miles southeast of Nassau, capital city and 277 miles from Fort Lauderdale, Florida. With approx. 1,700 residents, this island is an ideal destination for those seeking to fish, dive, snorkel, explore or just simply disconnect. Cat Island was the boyhood home of Academy Award Winner Sir Sidney Poitier.

#### HAWK'S NEST MARINA

The 28-slip marina has all the personalized service and amenities visiting boats require. Two air-conditioned fish-cleaning houses, 40,000-gallon diesel storage, 50- and 100-amp (two 50s) electric pedestals. Fresh water and ice plus showers and laundry are always available. There is a 7-foot (2.1 m) draft at MLT with a well-marked marina entrance. Inside marina basin is 10 feet (3 m) and deeper. LOA: 115 ft (35 m). All marina guests are welcome to utilize the fresh water swimming pool and clubhouse/bar and all the additional amenities Hawk's Nest Resort has to offer.