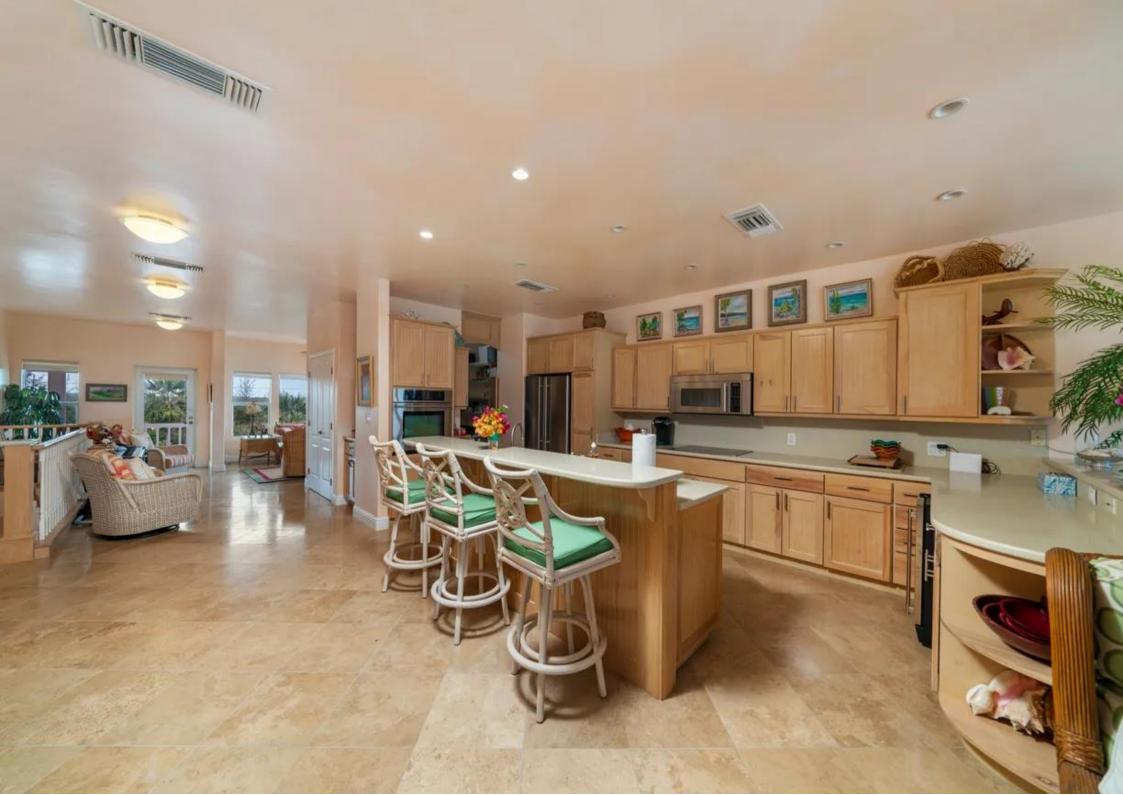

#### HAWK'S NEST RESORT & MARINA

Positioned at the southern tip of Cat Island, Bahamas, Hawk's Nest is a premier fishing destination, sprawling across 370 acres+/-and 2.3 miles+/- of pristine oceanfront that blends Bahamian allure with subtle luxury. Anchored by Hawk's Nest Resort and Marina, which is inclusive of a boutique hotel with 10 rooms, a resort-style pool, 4 private villas, and two restaurants. It features a 4,900'+/-paved airstrip, with 3,100'+/- currently approved for immediate use, and a 28-slip marina, ensuring effortless access by land or sea. Hawk's Nest offers the discerning investor a unique opportunity for custom development of 30 waterfront parcels, recreational amenities, and more. Indulge in the art of refined living amidst the spectacular beauty of the Bahamas and unlock a world where elegance takes center stage. This one-of-a-kind opportunity invites you to customize your own sanctuary in a place where luxury meets the ultimate private Caribbean destination. Cat Island, only 48-miles long, is located 130 miles southeast of Nassau, capital city and 277 miles from Fort Lauderdale, Florida. With approx. 1,700 residents, this island is an ideal destination for those seeking to fish, dive, snorkel, explore or just simply disconnect. Cat Island was the boyhood home of Academy Award Winner Sir Sidney Poitier.