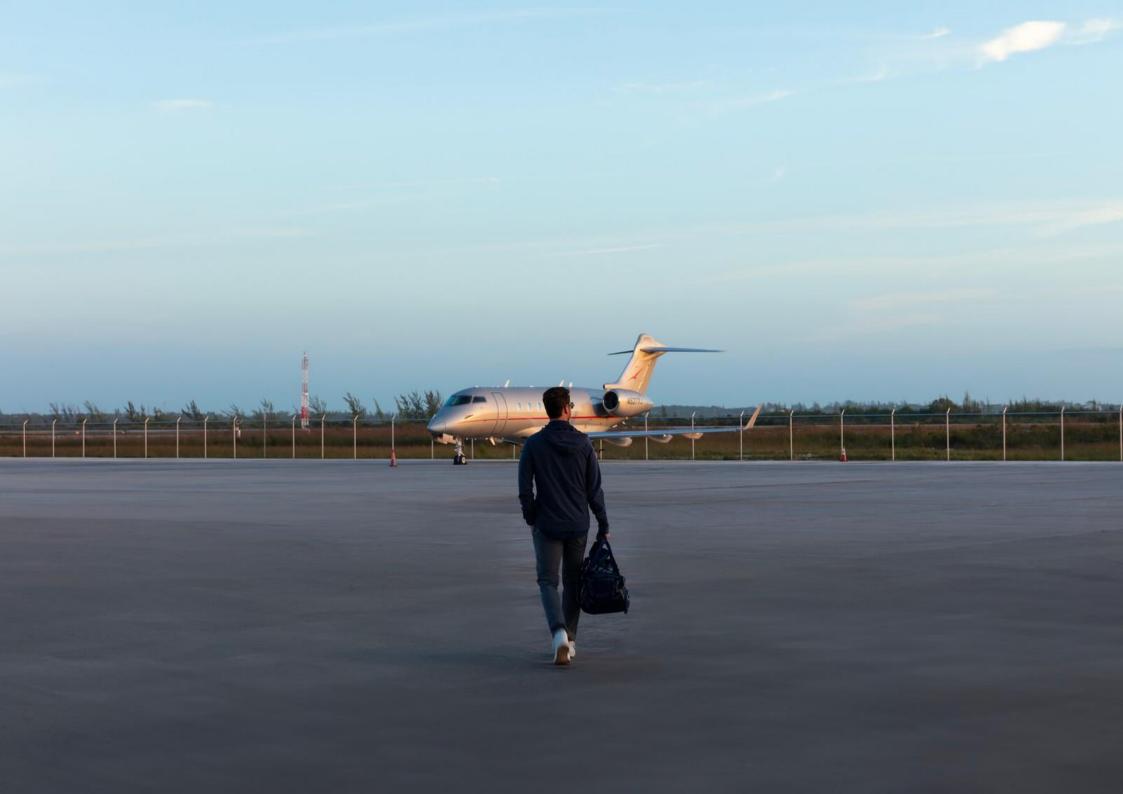

#### HAWK'S NEST RESORT & MARINA

Positioned at the southern tip of Cat Island, Bahamas, Hawk's Nest is a premier fishing destination, sprawling across 370 acres+/-and 2.3 miles+/- of pristine oceanfront that blends Bahamian allure with subtle luxury. Anchored by Hawk's Nest Resort and Marina, which is inclusive of a boutique hotel with 10 rooms, a resort-style pool, 4 private villas, and two restaurants. It features a 4,900'+/-paved airstrip, with 3,100'+/- currently approved for immediate use, and a 28-slip marina, ensuring effortless access by land or sea. Hawk's Nest offers the discerning investor a unique opportunity for custom development of 30 waterfront parcels, recreational amenities, and more. Indulge in the art of refined living amidst the spectacular beauty of the Bahamas and unlock a world where elegance takes center stage. This one-of-a-kind opportunity invites you to customize your own sanctuary in a place where luxury meets the ultimate private Caribbean destination. Cat Island, only 48-miles long, is located 130 miles southeast of Nassau, capital city and 277 miles from Fort Lauderdale, Florida. With approx. 1,700 residents, this island is an ideal destination for those seeking to fish, dive, snorkel, explore or just simply disconnect. Cat Island was the boyhood home of Academy Award Winner Sir Sidney Poitier.