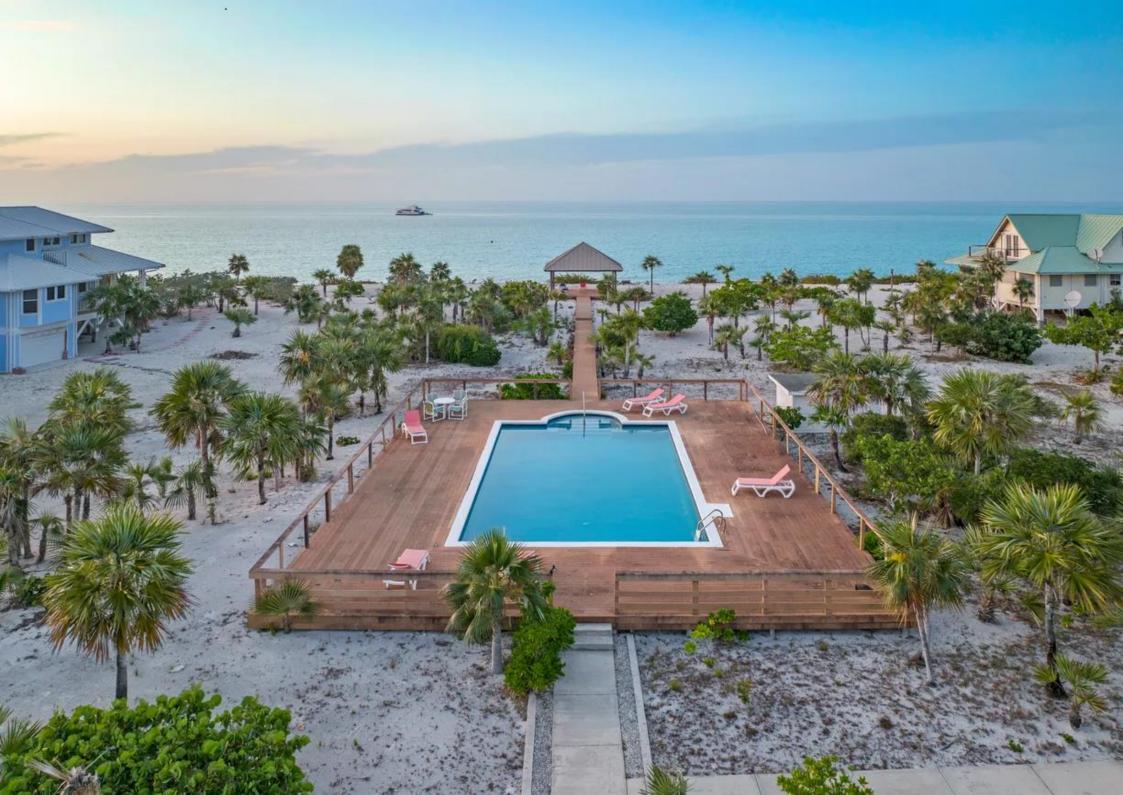

#### HAWK'S NEST RESORT & MARINA

Positioned at the southern tip of Cat Island, Bahamas, Hawk's Nest is a premier fishing destination, sprawling across 370 acres+/-and 2.3 miles+/- of pristine oceanfront that blends Bahamian allure with subtle luxury. Anchored by Hawk's Nest Resort and Marina, which is inclusive of a boutique hotel with 10 rooms, a resort-style pool, 4 private villas, and two restaurants. It features a 4,900'+/-paved airstrip, with 3,100'+/- currently approved for immediate use, and a 28-slip marina, ensuring effortless access by land or sea. Hawk's Nest offers the discerning investor a unique opportunity for custom development of 30 waterfront parcels, recreational amenities, and more. Indulge in the art of refined living amidst the spectacular beauty of the Bahamas and unlock a world where elegance takes center stage. This one-of-a-kind opportunity invites you to customize your own sanctuary in a place where luxury meets the ultimate private Caribbean destination. Cat Island, only 48-miles long, is located 130 miles southeast of Nassau, capital city and 277 miles from Fort Lauderdale, Florida. With approx. 1,700 residents, this island is an ideal destination for those seeking to fish, dive, snorkel, explore or just simply disconnect. Cat Island was the boyhood home of Academy Award Winner Sir Sidney Poitier.

#### HAWK'S NEST MARINA

The 28-slip marina has all the personalized service and amenities visiting boats require. Two air-conditioned fish-cleaning houses, 40,000-gallon diesel storage, 50- and 100-amp (two 50s) electric pedestals. Fresh water and ice plus showers and laundry are always available. There is a 7-foot (2.1 m) draft at MLT with a well-marked marina entrance. Inside marina basin is 10 feet (3 m) and deeper. LOA: 115 ft (35 m). All marina guests are welcome to utilize the fresh water swimming pool and clubhouse/bar and all the additional amenities Hawk's Nest Resort has to offer.