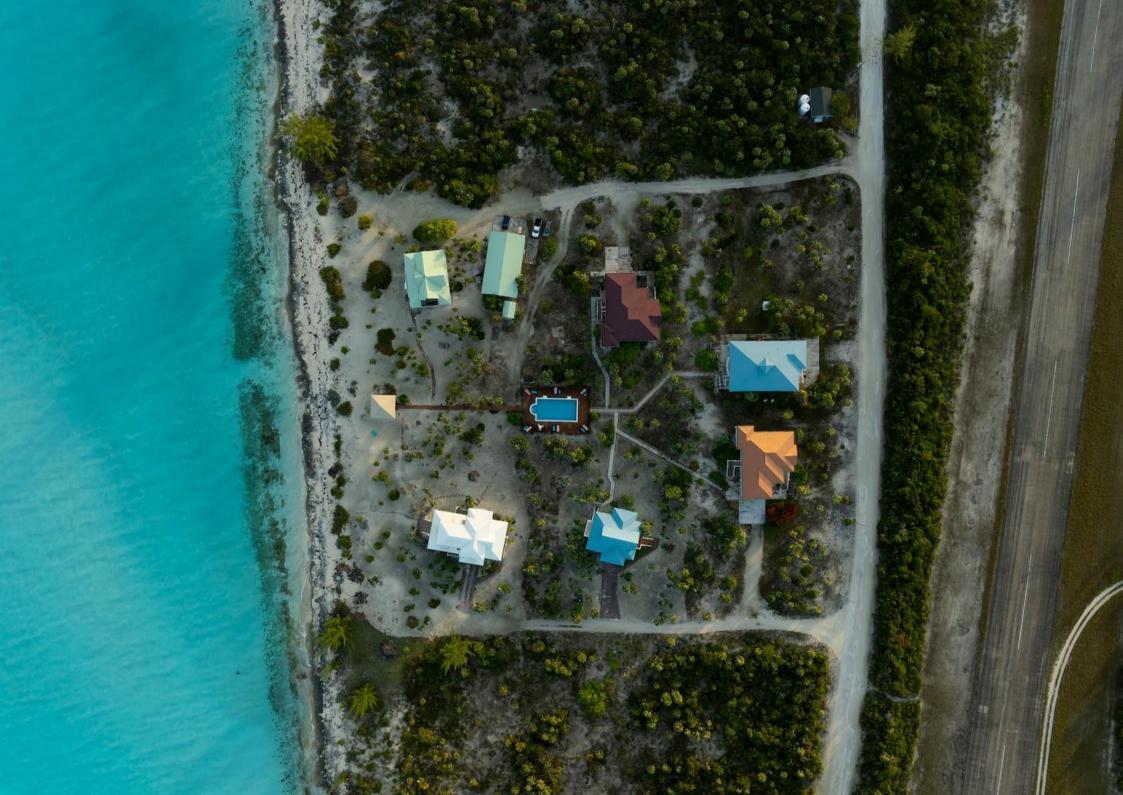

#### HAWK'S NEST RESORT & MARINA

Positioned at the southern tip of Cat Island, Bahamas, Hawk's Nest is a premier fishing destination, sprawling across 370 acres+/-and 2.3 miles+/- of pristine oceanfront that blends Bahamian allure with subtle luxury. Anchored by Hawk's Nest Resort and Marina, which is inclusive of a boutique hotel with 10 rooms, a resort-style pool, 4 private villas, and two restaurants. It features a 4,900'+/-paved airstrip, with 3,100'+/- currently approved for immediate use, and a 28-slip marina, ensuring effortless access by land or sea. Hawk's Nest offers the discerning investor a unique opportunity for custom development of 30 waterfront parcels, recreational amenities, and more. Indulge in the art of refined living amidst the spectacular beauty of the Bahamas and unlock a world where elegance takes center stage. This one-of-a-kind opportunity invites you to customize your own sanctuary in a place where luxury meets the ultimate private Caribbean destination. Cat Island, only 48-miles long, is located 130 miles southeast of Nassau, capital city and 277 miles from Fort Lauderdale, Florida. With approx. 1,700 residents, this island is an ideal destination for those seeking to fish, dive, snorkel, explore or just simply disconnect. Cat Island was the boyhood home of Academy Award Winner Sir Sidney Poitier.