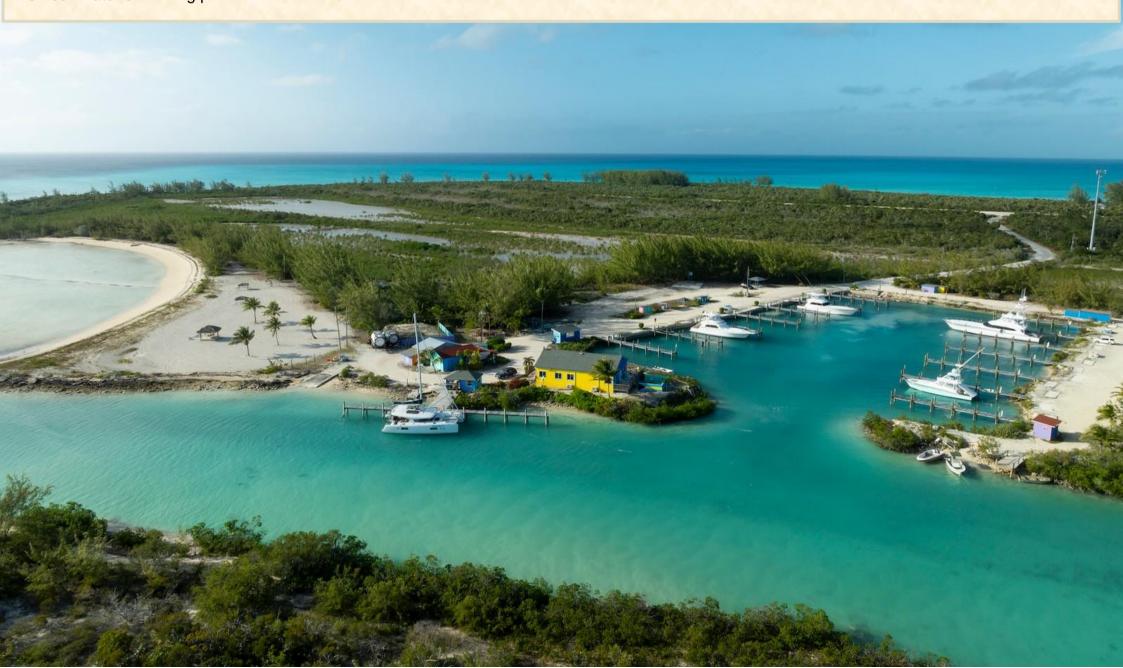

#### HAWK'S NEST RESORT & MARINA

Positioned at the southern tip of Cat Island, Bahamas, Hawk's Nest is a premier fishing destination, sprawling across 370 acres+/-and 2.3 miles+/- of pristine oceanfront that blends Bahamian allure with subtle luxury. Anchored by Hawk's Nest Resort and Marina, which is inclusive of a boutique hotel with 10 rooms, a resort-style pool, 4 private villas, and two restaurants. It features a 4,900'+/-paved airstrip, with 3,100'+/- currently approved for immediate use, and a 28-slip marina, ensuring effortless access by land or sea. Hawk's Nest offers the discerning investor a unique opportunity for custom development of 30 waterfront parcels, recreational amenities, and more. Indulge in the art of refined living amidst the spectacular beauty of the Bahamas and unlock a world where elegance takes center stage. This one-of-a-kind opportunity invites you to customize your own sanctuary in a place where luxury meets the ultimate private Caribbean destination. Cat Island, only 48-miles long, is located 130 miles southeast of Nassau, capital city and 277 miles from Fort Lauderdale, Florida. With approx. 1,700 residents, this island is an ideal destination for those seeking to fish, dive, snorkel, explore or just simply disconnect. Cat Island was the boyhood home of Academy Award Winner Sir Sidney Poitier.

#### HAWK'S NEST MARINA

The 28-slip marina has all the personalized service and amenities visiting boats require. Two air-conditioned fish-cleaning houses, 40,000-gallon diesel storage, 50- and 100-amp (two 50s) electric pedestals. Fresh water and ice plus showers and laundry are always available. There is a 7-foot (2.1 m) draft at MLT with a well-marked marina entrance. Inside marina basin is 10 feet (3 m) and deeper. LOA: 115 ft (35 m). All marina guests are welcome to utilize the fresh water swimming pool and clubhouse/bar and all the additional amenities Hawk's Nest Resort has to offer.