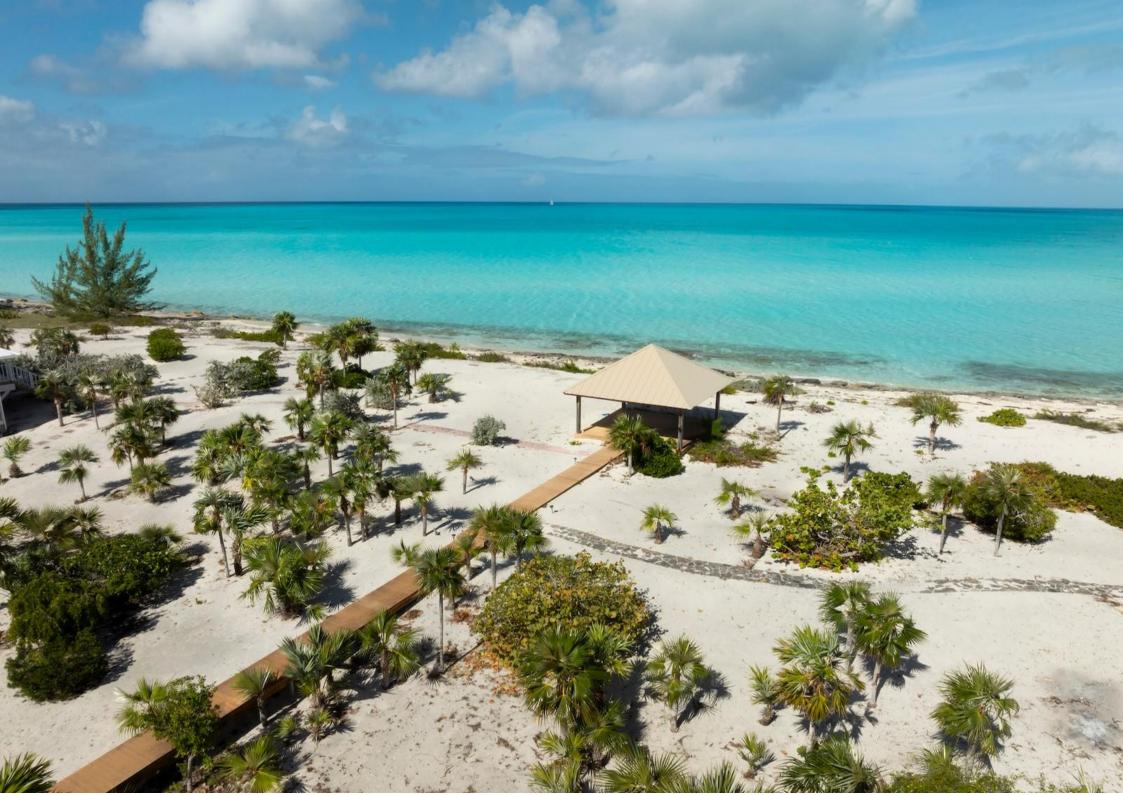

#### HAWK'S NEST RESORT & MARINA

Positioned at the southern tip of Cat Island, Bahamas, Hawk's Nest is a premier fishing destination, sprawling across 370 acres+/-and 2.3 miles+/- of pristine oceanfront that blends Bahamian allure with subtle luxury. Anchored by Hawk's Nest Resort and Marina, which is inclusive of a boutique hotel with 10 rooms, a resort-style pool, 4 private villas, and two restaurants. It features a 4,900'+/-paved airstrip, with 3,100'+/- currently approved for immediate use, and a 28-slip marina, ensuring effortless access by land or sea. Hawk's Nest offers the discerning investor a unique opportunity for custom development of 30 waterfront parcels, recreational amenities, and more. Indulge in the art of refined living amidst the spectacular beauty of the Bahamas and unlock a world where elegance takes center stage. This one-of-a-kind opportunity invites you to customize your own sanctuary in a place where luxury meets the ultimate private Caribbean destination. Cat Island, only 48-miles long, is located 130 miles southeast of Nassau, capital city and 277 miles from Fort Lauderdale, Florida. With approx. 1,700 residents, this island is an ideal destination for those seeking to fish, dive, snorkel, explore or just simply disconnect. Cat Island was the boyhood home of Academy Award Winner Sir Sidney Poitier.