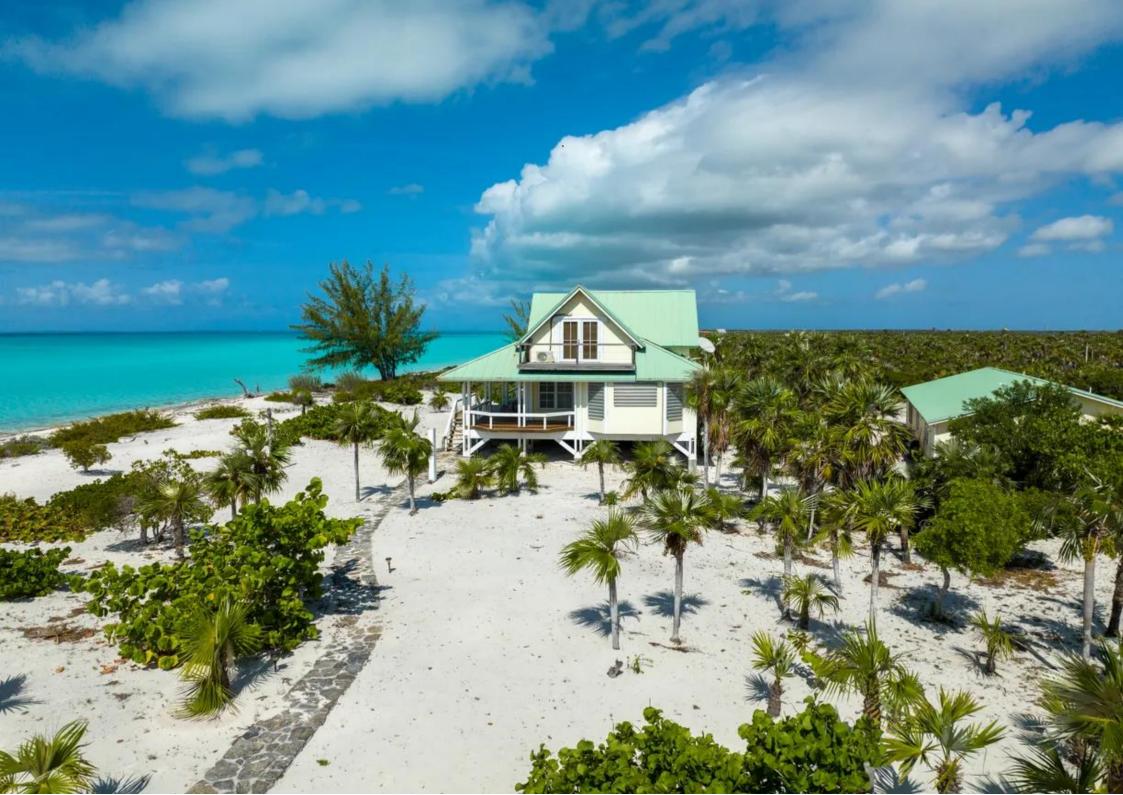

#### HAWK'S NEST RESORT & MARINA

Positioned at the southern tip of Cat Island, Bahamas, Hawk's Nest is a premier fishing destination, sprawling across 370 acres+/-and 2.3 miles+/- of pristine oceanfront that blends Bahamian allure with subtle luxury. Anchored by Hawk's Nest Resort and Marina, which is inclusive of a boutique hotel with 10 rooms, a resort-style pool, 4 private villas, and two restaurants. It features a 4,900'+/-paved airstrip, with 3,100'+/- currently approved for immediate use, and a 28-slip marina, ensuring effortless access by land or sea. Hawk's Nest offers the discerning investor a unique opportunity for custom development of 30 waterfront parcels, recreational amenities, and more. Indulge in the art of refined living amidst the spectacular beauty of the Bahamas and unlock a world where elegance takes center stage. This one-of-a-kind opportunity invites you to customize your own sanctuary in a place where luxury meets the ultimate private Caribbean destination. Cat Island, only 48-miles long, is located 130 miles southeast of Nassau, capital city and 277 miles from Fort Lauderdale, Florida. With approx. 1,700 residents, this island is an ideal destination for those seeking to fish, dive, snorkel, explore or just simply disconnect. Cat Island was the boyhood home of Academy Award Winner Sir Sidney Poitier.