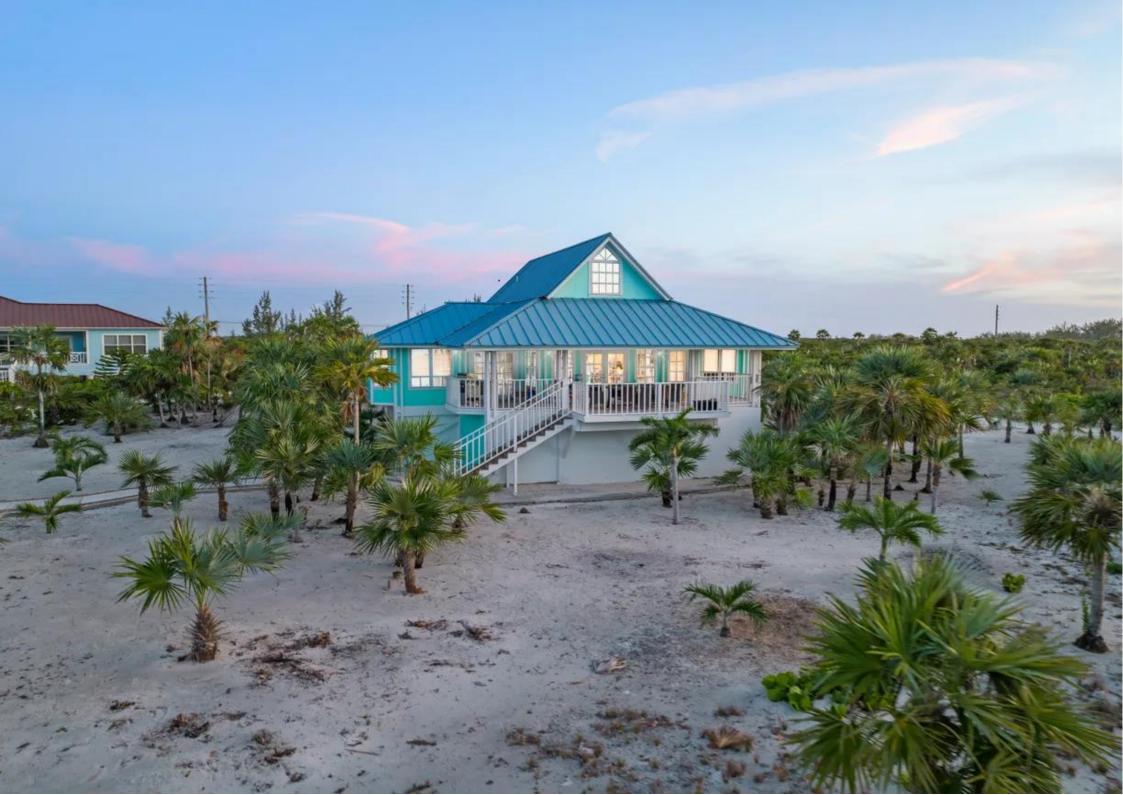

### HAWK'S NEST RESORT & MARINA

McQueen's, Cat Island, The Bahamas \$15,950,000

#### HAWK'S NEST RESORT & MARINA

Positioned at the southern tip of Cat Island, Bahamas, Hawk's Nest is a premier fishing destination, sprawling across 370 acres+/-and 2.3 miles+/- of pristine oceanfront that blends Bahamian allure with subtle luxury. Anchored by Hawk's Nest Resort and Marina, which is inclusive of a boutique hotel with 10 rooms, a resort-style pool, 4 private villas, and two restaurants. It features a 4,900'+/-paved airstrip, with 3,100'+/- currently approved for immediate use, and a 28-slip marina, ensuring effortless access by land or sea. Hawk's Nest offers the discerning investor a unique opportunity for custom development of 30 waterfront parcels, recreational amenities, and more. Indulge in the art of refined living amidst the spectacular beauty of the Bahamas and unlock a world where elegance takes center stage. This one-of-a-kind opportunity invites you to customize your own sanctuary in a place where luxury meets the ultimate private Caribbean destination. Cat Island, only 48-miles long, is located 130 miles southeast of Nassau, capital city and 277 miles from Fort Lauderdale, Florida. With approx. 1,700 residents, this island is an ideal destination for those seeking to fish, dive, snorkel, explore or just simply disconnect. Cat Island was the boyhood home of Academy Award Winner Sir Sidney Poitier.