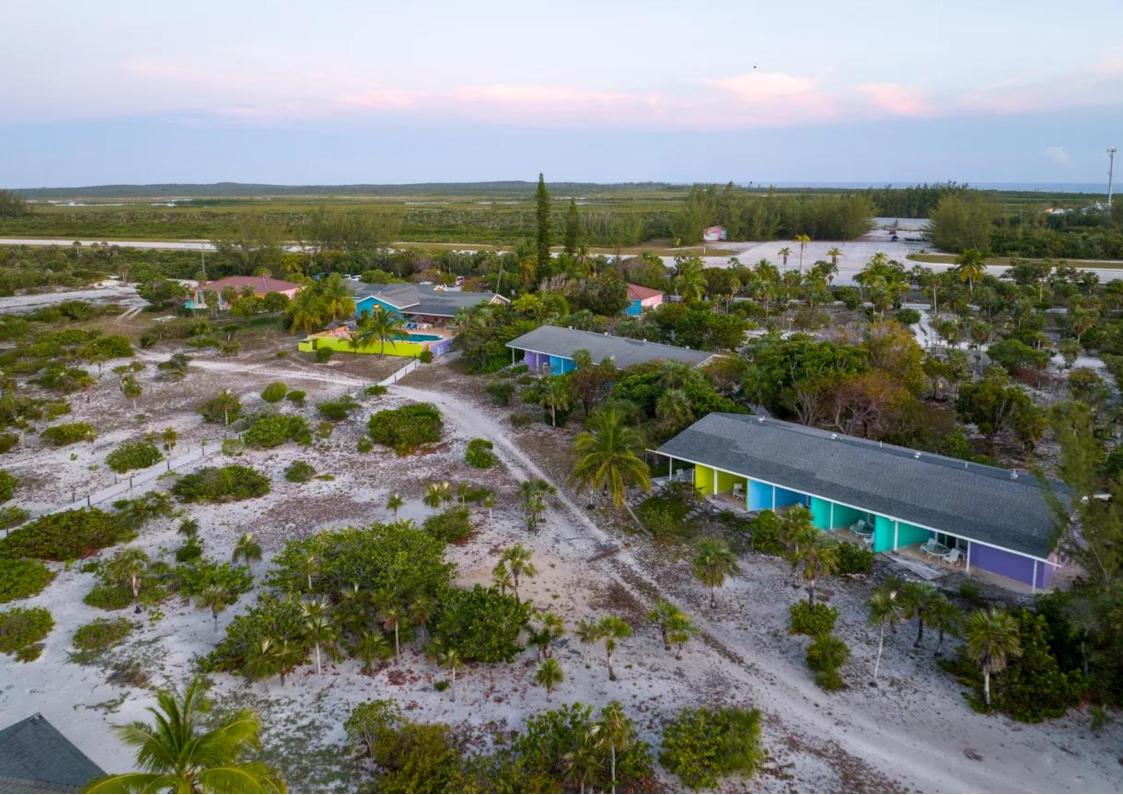

#### HAWK'S NEST RESORT & MARINA

Positioned at the southern tip of Cat Island, Bahamas, Hawk's Nest is a premier fishing destination, sprawling across 370 acres+/-and 2.3 miles+/- of pristine oceanfront that blends Bahamian allure with subtle luxury. Anchored by Hawk's Nest Resort and Marina, which is inclusive of a boutique hotel with 10 rooms, a resort-style pool, 4 private villas, and two restaurants. It features a 4,900'+/-paved airstrip, with 3,100'+/- currently approved for immediate use, and a 28-slip marina, ensuring effortless access by land or sea. Hawk's Nest offers the discerning investor a unique opportunity for custom development of 30 waterfront parcels, recreational amenities, and more. Indulge in the art of refined living amidst the spectacular beauty of the Bahamas and unlock a world where elegance takes center stage. This one-of-a-kind opportunity invites you to customize your own sanctuary in a place where luxury meets the ultimate private Caribbean destination. Cat Island, only 48-miles long, is located 130 miles southeast of Nassau, capital city and 277 miles from Fort Lauderdale, Florida. With approx. 1,700 residents, this island is an ideal destination for those seeking to fish, dive, snorkel, explore or just simply disconnect. Cat Island was the boyhood home of Academy Award Winner Sir Sidney Poitier.

#### HAWK'S NEST MARINA

The 28-slip marina has all the personalized service and amenities visiting boats require. Two air-conditioned fish-cleaning houses, 40,000-gallon diesel storage, 50- and 100-amp (two 50s) electric pedestals. Fresh water and ice plus showers and laundry are always available. There is a 7-foot (2.1 m) draft at MLT with a well-marked marina entrance. Inside marina basin is 10 feet (3 m) and deeper. LOA: 115 ft (35 m). All marina guests are welcome to utilize the fresh water swimming pool and clubhouse/bar and all the additional amenities Hawk's Nest Resort has to offer.