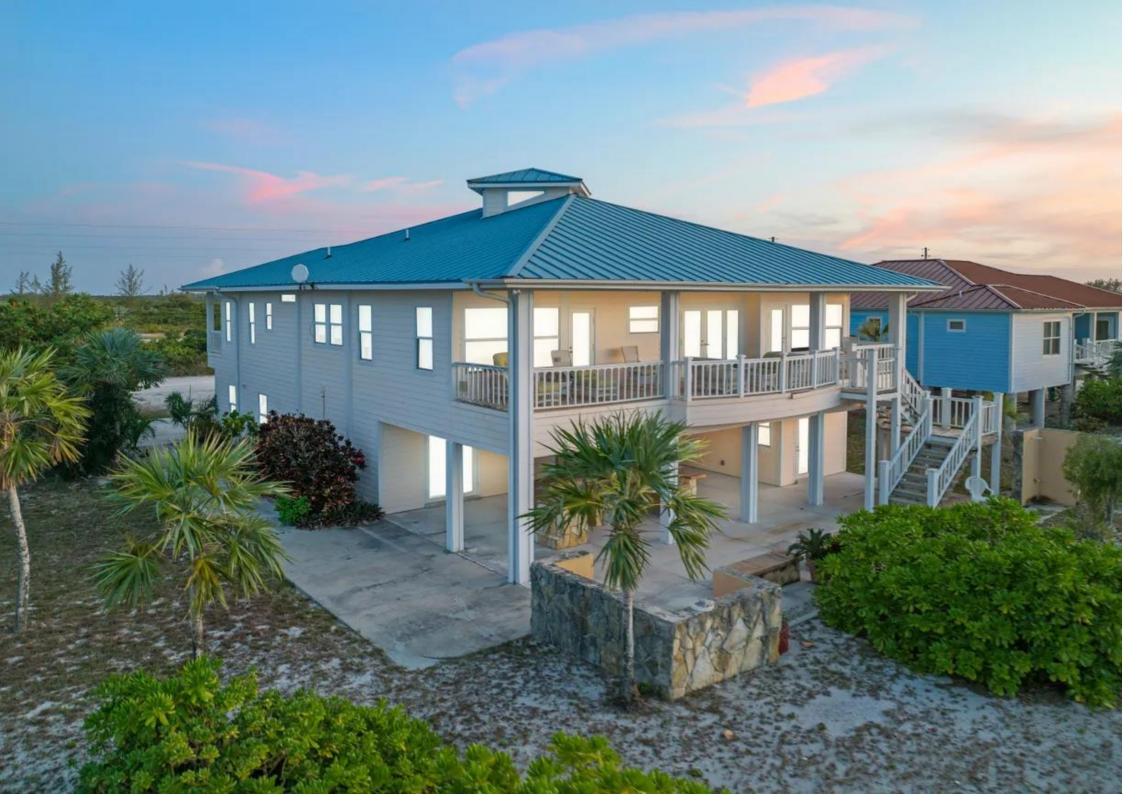

### HAWK'S NEST RESORT & MARINA

McQueen's, Cat Island, The Bahamas \$15,950,000

#### HAWK'S NEST RESORT & MARINA

Positioned at the southern tip of Cat Island, Bahamas, Hawk's Nest is a premier fishing destination, sprawling across 370 acres+/-and 2.3 miles+/- of pristine oceanfront that blends Bahamian allure with subtle luxury. Anchored by Hawk's Nest Resort and Marina, which is inclusive of a boutique hotel with 10 rooms, a resort-style pool, 4 private villas, and two restaurants. It features a 4,900'+/-paved airstrip, with 3,100'+/- currently approved for immediate use, and a 28-slip marina, ensuring effortless access by land or sea. Hawk's Nest offers the discerning investor a unique opportunity for custom development of 30 waterfront parcels, recreational amenities, and more. Indulge in the art of refined living amidst the spectacular beauty of the Bahamas and unlock a world where elegance takes center stage. This one-of-a-kind opportunity invites you to customize your own sanctuary in a place where luxury meets the ultimate private Caribbean destination. Cat Island, only 48-miles long, is located 130 miles southeast of Nassau, capital city and 277 miles from Fort Lauderdale, Florida. With approx. 1,700 residents, this island is an ideal destination for those seeking to fish, dive, snorkel, explore or just simply disconnect. Cat Island was the boyhood home of Academy Award Winner Sir Sidney Poitier.