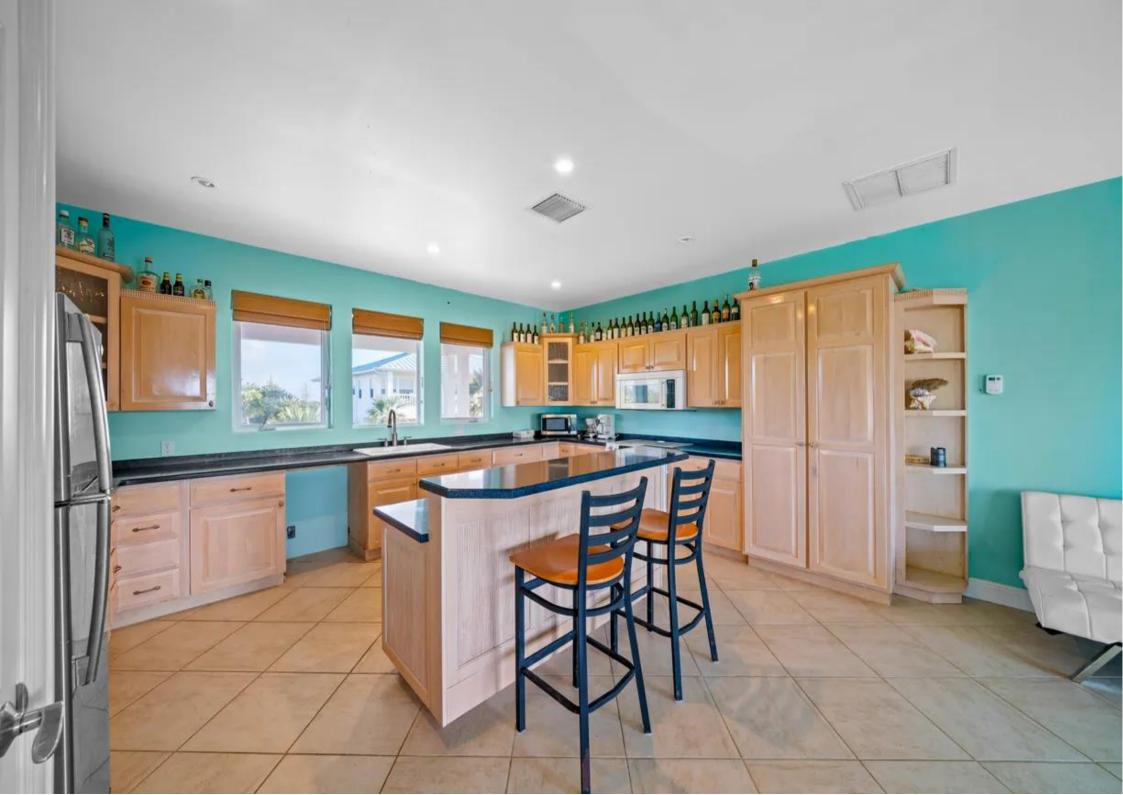

#### HAWK'S NEST RESORT & MARINA

Positioned at the southern tip of Cat Island, Bahamas, Hawk's Nest is a premier fishing destination, sprawling across 370 acres+/-and 2.3 miles+/- of pristine oceanfront that blends Bahamian allure with subtle luxury. Anchored by Hawk's Nest Resort and Marina, which is inclusive of a boutique hotel with 10 rooms, a resort-style pool, 4 private villas, and two restaurants. It features a 4,900'+/-paved airstrip, with 3,100'+/- currently approved for immediate use, and a 28-slip marina, ensuring effortless access by land or sea. Hawk's Nest offers the discerning investor a unique opportunity for custom development of 30 waterfront parcels, recreational amenities, and more. Indulge in the art of refined living amidst the spectacular beauty of the Bahamas and unlock a world where elegance takes center stage. This one-of-a-kind opportunity invites you to customize your own sanctuary in a place where luxury meets the ultimate private Caribbean destination. Cat Island, only 48-miles long, is located 130 miles southeast of Nassau, capital city and 277 miles from Fort Lauderdale, Florida. With approx. 1,700 residents, this island is an ideal destination for those seeking to fish, dive, snorkel, explore or just simply disconnect. Cat Island was the boyhood home of Academy Award Winner Sir Sidney Poitier.