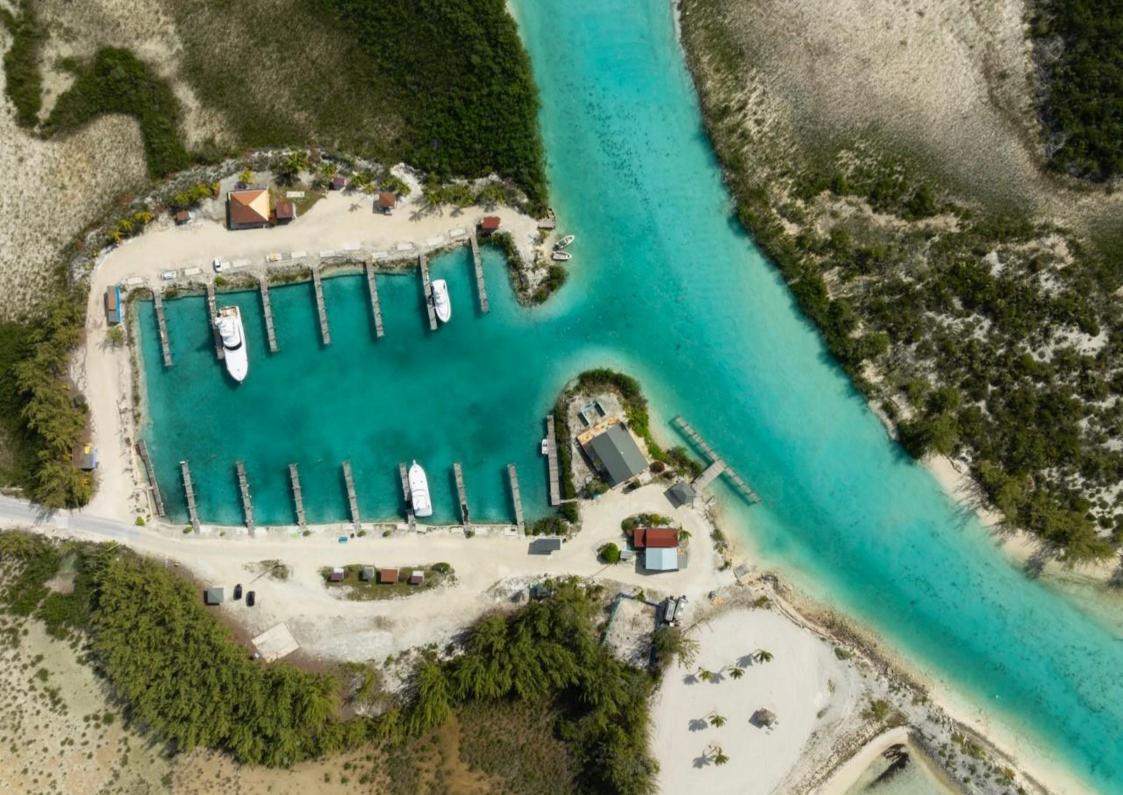

#### HAWK'S NEST RESORT & MARINA

Positioned at the southern tip of Cat Island, Bahamas, Hawk's Nest is a premier fishing destination, sprawling across 370 acres+/-and 2.3 miles+/- of pristine oceanfront that blends Bahamian allure with subtle luxury. Anchored by Hawk's Nest Resort and Marina, which is inclusive of a boutique hotel with 10 rooms, a resort-style pool, 4 private villas, and two restaurants. It features a 4,900'+/-paved airstrip, with 3,100'+/- currently approved for immediate use, and a 28-slip marina, ensuring effortless access by land or sea. Hawk's Nest offers the discerning investor a unique opportunity for custom development of 30 waterfront parcels, recreational amenities, and more. Indulge in the art of refined living amidst the spectacular beauty of the Bahamas and unlock a world where elegance takes center stage. This one-of-a-kind opportunity invites you to customize your own sanctuary in a place where luxury meets the ultimate private Caribbean destination. Cat Island, only 48-miles long, is located 130 miles southeast of Nassau, capital city and 277 miles from Fort Lauderdale, Florida. With approx. 1,700 residents, this island is an ideal destination for those seeking to fish, dive, snorkel, explore or just simply disconnect. Cat Island was the boyhood home of Academy Award Winner Sir Sidney Poitier.

### HAWK'S NEST RESORT & MARINA AREA FOR SALE (370 Acres)

#### HAWK'S NEST MARINA

The 28-slip marina has all the personalized service and amenities visiting boats require. Two air-conditioned fish-cleaning houses, 40,000-gallon diesel storage, 50- and 100-amp (two 50s) electric pedestals. Fresh water and ice plus showers and laundry are always available. There is a 7-foot (2.1 m) draft at MLT with a well-marked marina entrance. Inside marina basin is 10 feet (3 m) and deeper. LOA: 115 ft (35 m). All marina guests are welcome to utilize the fresh water swimming pool and clubhouse/bar and all the additional amenities Hawk's Nest Resort has to offer.