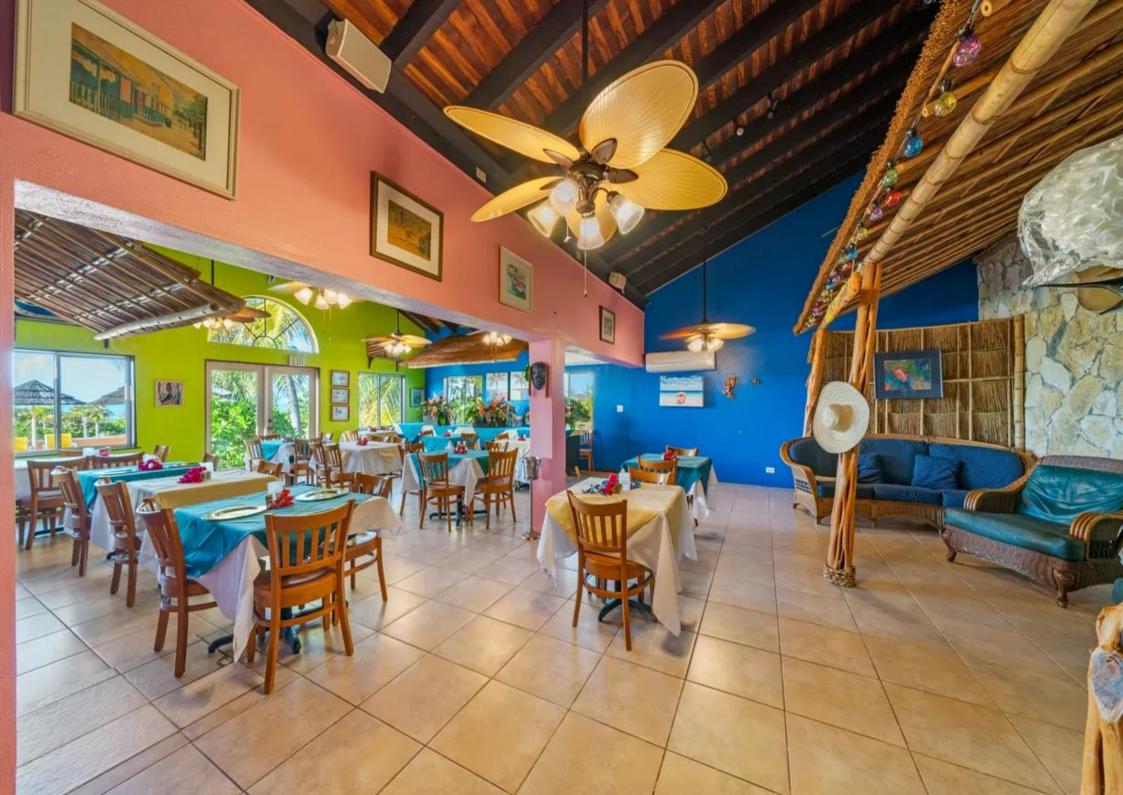

#### HAWK'S NEST RESORT & MARINA

Positioned at the southern tip of Cat Island, Bahamas, Hawk's Nest is a premier fishing destination, sprawling across 370 acres+/-and 2.3 miles+/- of pristine oceanfront that blends Bahamian allure with subtle luxury. Anchored by Hawk's Nest Resort and Marina, which is inclusive of a boutique hotel with 10 rooms, a resort-style pool, 4 private villas, and two restaurants. It features a 4,900'+/-paved airstrip, with 3,100'+/- currently approved for immediate use, and a 28-slip marina, ensuring effortless access by land or sea. Hawk's Nest offers the discerning investor a unique opportunity for custom development of 30 waterfront parcels, recreational amenities, and more. Indulge in the art of refined living amidst the spectacular beauty of the Bahamas and unlock a world where elegance takes center stage. This one-of-a-kind opportunity invites you to customize your own sanctuary in a place where luxury meets the ultimate private Caribbean destination. Cat Island, only 48-miles long, is located 130 miles southeast of Nassau, capital city and 277 miles from Fort Lauderdale, Florida. With approx. 1,700 residents, this island is an ideal destination for those seeking to fish, dive, snorkel, explore or just simply disconnect. Cat Island was the boyhood home of Academy Award Winner Sir Sidney Poitier.