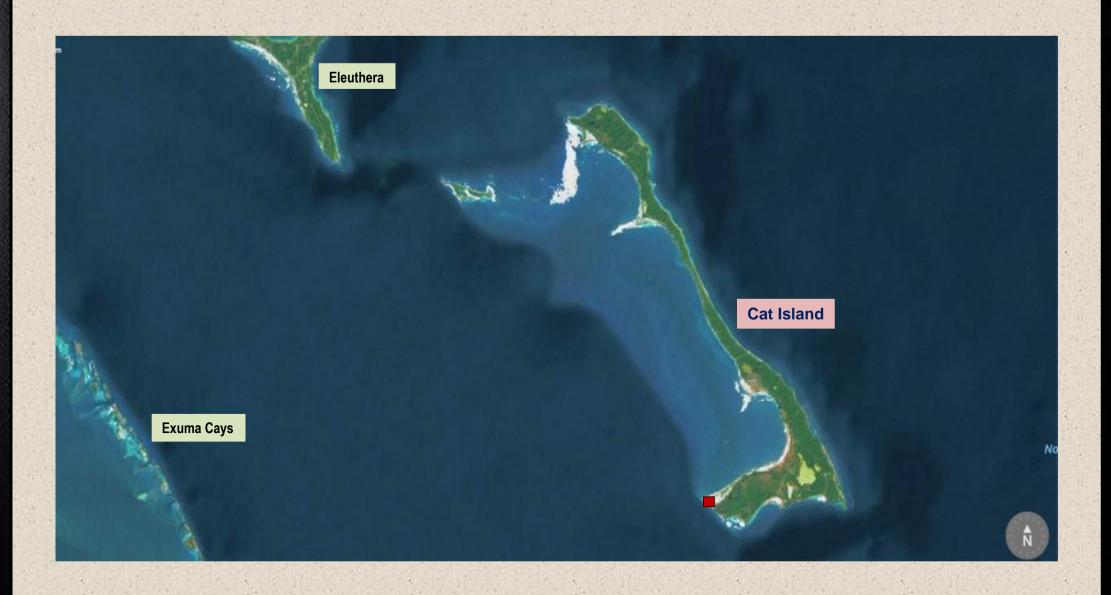

## SATELLITE LOCATION HAWK'S NEST RESORT & MARINA, McQueen's, Cat Island

# SATELLITE LOCATION HAWK'S NEST RESORT & MARINA, McQueen's, Cat Island

### HAWK'S NEST RESORT & MARINA AREA FOR SALE (370 Acres)