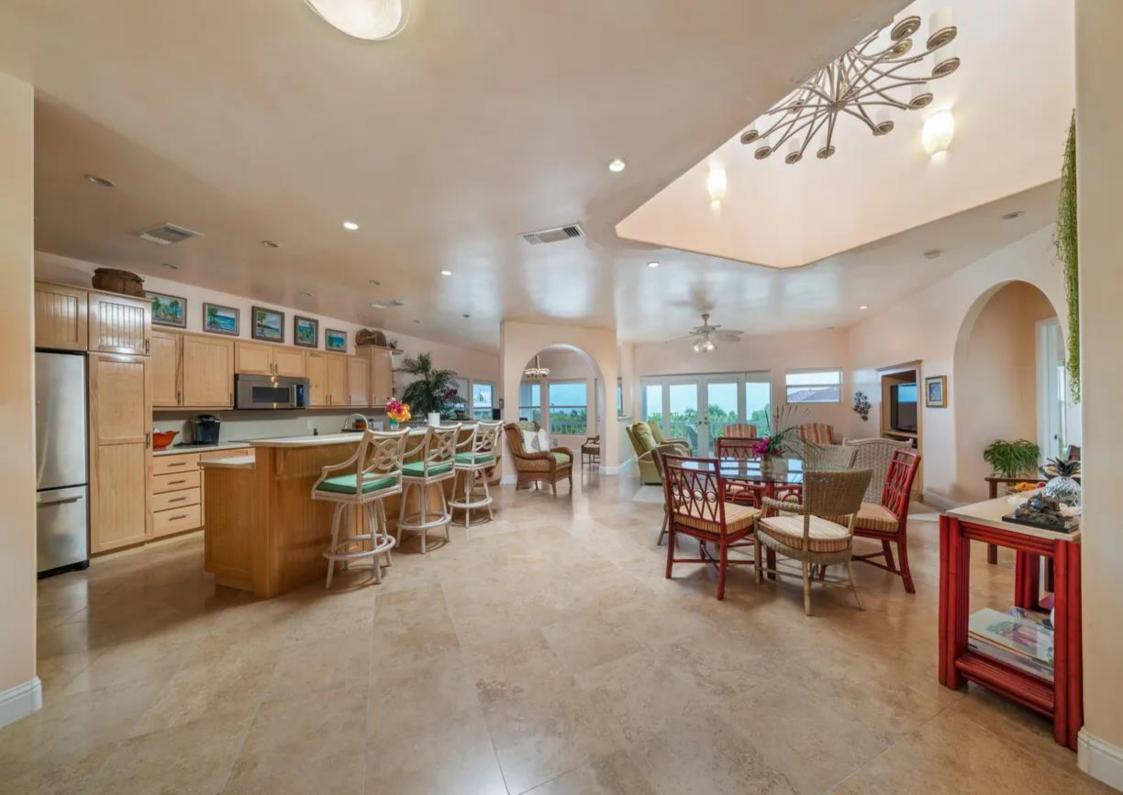

#### HAWK'S NEST RESORT & MARINA

Positioned at the southern tip of Cat Island, Bahamas, Hawk's Nest is a premier fishing destination, sprawling across 370 acres+/-and 2.3 miles+/- of pristine oceanfront that blends Bahamian allure with subtle luxury. Anchored by Hawk's Nest Resort and Marina, which is inclusive of a boutique hotel with 10 rooms, a resort-style pool, 4 private villas, and two restaurants. It features a 4,900'+/-paved airstrip, with 3,100'+/- currently approved for immediate use, and a 28-slip marina, ensuring effortless access by land or sea. Hawk's Nest offers the discerning investor a unique opportunity for custom development of 30 waterfront parcels, recreational amenities, and more. Indulge in the art of refined living amidst the spectacular beauty of the Bahamas and unlock a world where elegance takes center stage. This one-of-a-kind opportunity invites you to customize your own sanctuary in a place where luxury meets the ultimate private Caribbean destination. Cat Island, only 48-miles long, is located 130 miles southeast of Nassau, capital city and 277 miles from Fort Lauderdale, Florida. With approx. 1,700 residents, this island is an ideal destination for those seeking to fish, dive, snorkel, explore or just simply disconnect. Cat Island was the boyhood home of Academy Award Winner Sir Sidney Poitier.