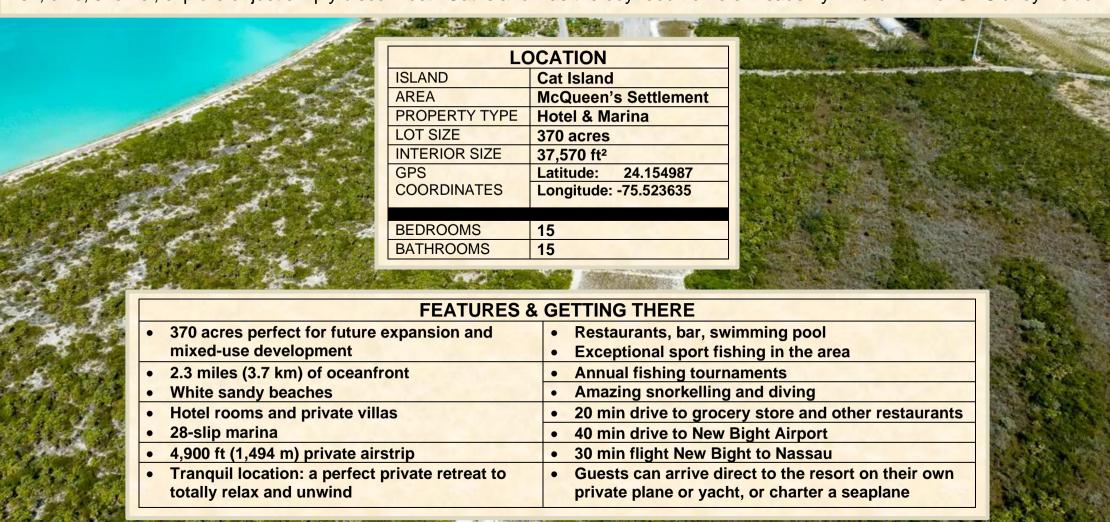

#### HAWK'S NEST RESORT & MARINA

Positioned at the southern tip of Cat Island, Bahamas, Hawk's Nest is a premier fishing destination, sprawling across 370 acres+/-and 2.3 miles+/- of pristine oceanfront that blends Bahamian allure with subtle luxury. Anchored by Hawk's Nest Resort and Marina, which is inclusive of a boutique hotel with 10 rooms, a resort-style pool, 4 private villas, and two restaurants. It features a 4,900'+/-paved airstrip, with 3,100'+/- currently approved for immediate use, and a 28-slip marina, ensuring effortless access by land or sea. Hawk's Nest offers the discerning investor a unique opportunity for custom development of 30 waterfront parcels, recreational amenities, and more. Indulge in the art of refined living amidst the spectacular beauty of the Bahamas and unlock a world where elegance takes center stage. This one-of-a-kind opportunity invites you to customize your own sanctuary in a place where luxury meets the ultimate private Caribbean destination. Cat Island, only 48-miles long, is located 130 miles southeast of Nassau, capital city and 277 miles from Fort Lauderdale, Florida. With approx. 1,700 residents, this island is an ideal destination for those seeking to fish, dive, snorkel, explore or just simply disconnect. Cat Island was the boyhood home of Academy Award Winner Sir Sidney Poitier.

### HAWK'S NEST RESORT & MARINA AREA FOR SALE (370 Acres)

#### HAWK'S NEST MARINA

The 28-slip marina has all the personalized service and amenities visiting boats require. Two air-conditioned fish-cleaning houses, 40,000-gallon diesel storage, 50- and 100-amp (two 50s) electric pedestals. Fresh water and ice plus showers and laundry are always available. There is a 7-foot (2.1 m) draft at MLT with a well-marked marina entrance. Inside marina basin is 10 feet (3 m) and deeper. LOA: 115 ft (35 m). All marina guests are welcome to utilize the fresh water swimming pool and clubhouse/bar and all the additional amenities Hawk's Nest Resort has to offer.