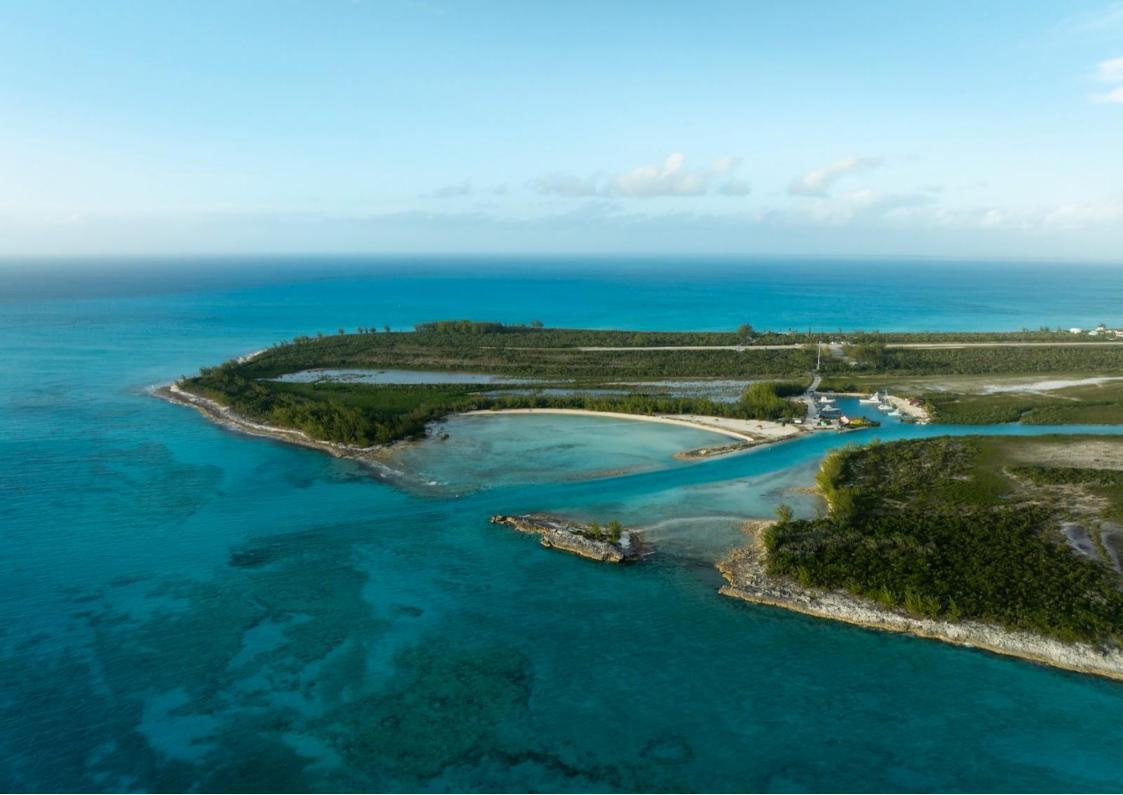

#### HAWK'S NEST RESORT & MARINA

Positioned at the southern tip of Cat Island, Bahamas, Hawk's Nest is a premier fishing destination, sprawling across 370 acres+/-and 2.3 miles+/- of pristine oceanfront that blends Bahamian allure with subtle luxury. Anchored by Hawk's Nest Resort and Marina, which is inclusive of a boutique hotel with 10 rooms, a resort-style pool, 4 private villas, and two restaurants. It features a 4,900'+/-paved airstrip, with 3,100'+/- currently approved for immediate use, and a 28-slip marina, ensuring effortless access by land or sea. Hawk's Nest offers the discerning investor a unique opportunity for custom development of 30 waterfront parcels, recreational amenities, and more. Indulge in the art of refined living amidst the spectacular beauty of the Bahamas and unlock a world where elegance takes center stage. This one-of-a-kind opportunity invites you to customize your own sanctuary in a place where luxury meets the ultimate private Caribbean destination. Cat Island, only 48-miles long, is located 130 miles southeast of Nassau, capital city and 277 miles from Fort Lauderdale, Florida. With approx. 1,700 residents, this island is an ideal destination for those seeking to fish, dive, snorkel, explore or just simply disconnect. Cat Island was the boyhood home of Academy Award Winner Sir Sidney Poitier.

## SATELLITE LOCATION HAWK'S NEST RESORT & MARINA, McQueen's, Cat Island

# SATELLITE LOCATION HAWK'S NEST RESORT & MARINA, McQueen's, Cat Island