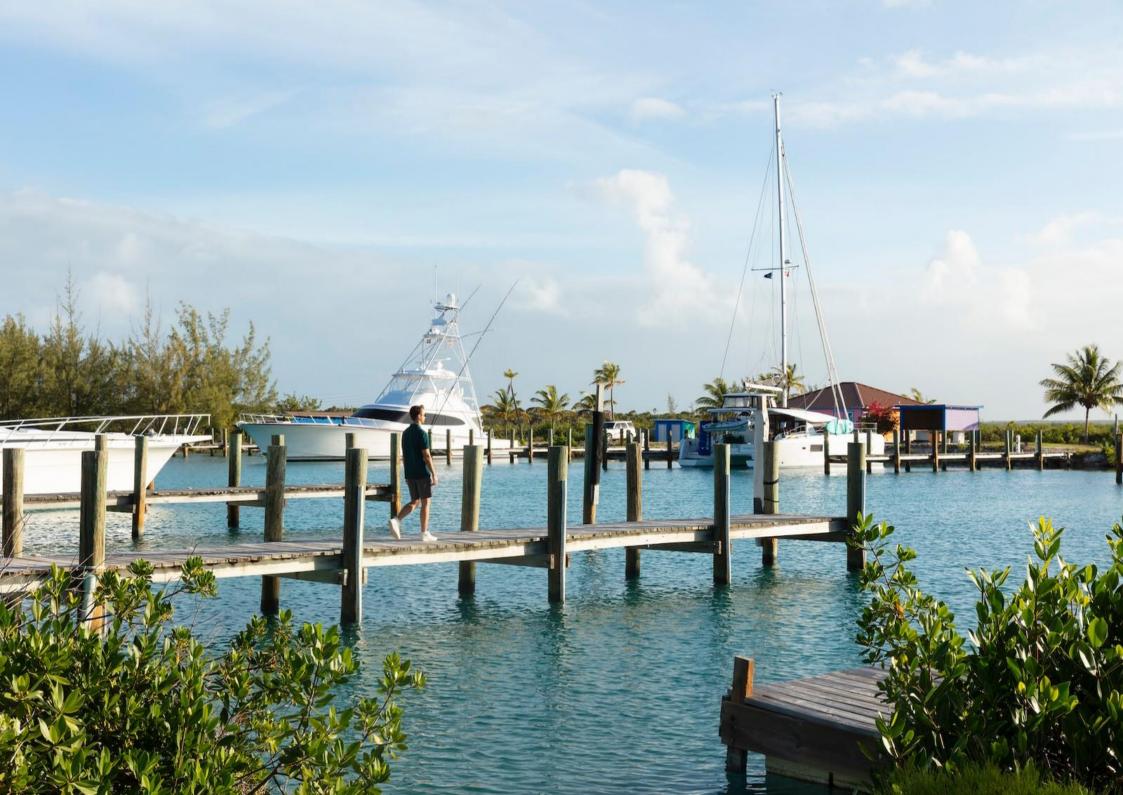

#### HAWK'S NEST RESORT & MARINA

Positioned at the southern tip of Cat Island, Bahamas, Hawk's Nest is a premier fishing destination, sprawling across 370 acres+/-and 2.3 miles+/- of pristine oceanfront that blends Bahamian allure with subtle luxury. Anchored by Hawk's Nest Resort and Marina, which is inclusive of a boutique hotel with 10 rooms, a resort-style pool, 4 private villas, and two restaurants. It features a 4,900'+/-paved airstrip, with 3,100'+/- currently approved for immediate use, and a 28-slip marina, ensuring effortless access by land or sea. Hawk's Nest offers the discerning investor a unique opportunity for custom development of 30 waterfront parcels, recreational amenities, and more. Indulge in the art of refined living amidst the spectacular beauty of the Bahamas and unlock a world where elegance takes center stage. This one-of-a-kind opportunity invites you to customize your own sanctuary in a place where luxury meets the ultimate private Caribbean destination. Cat Island, only 48-miles long, is located 130 miles southeast of Nassau, capital city and 277 miles from Fort Lauderdale, Florida. With approx. 1,700 residents, this island is an ideal destination for those seeking to fish, dive, snorkel, explore or just simply disconnect. Cat Island was the boyhood home of Academy Award Winner Sir Sidney Poitier.

#### HAWK'S NEST MARINA

The 28-slip marina has all the personalized service and amenities visiting boats require. Two air-conditioned fish-cleaning houses, 40,000-gallon diesel storage, 50- and 100-amp (two 50s) electric pedestals. Fresh water and ice plus showers and laundry are always available. There is a 7-foot (2.1 m) draft at MLT with a well-marked marina entrance. Inside marina basin is 10 feet (3 m) and deeper. LOA: 115 ft (35 m). All marina guests are welcome to utilize the fresh water swimming pool and clubhouse/bar and all the additional amenities Hawk's Nest Resort has to offer.