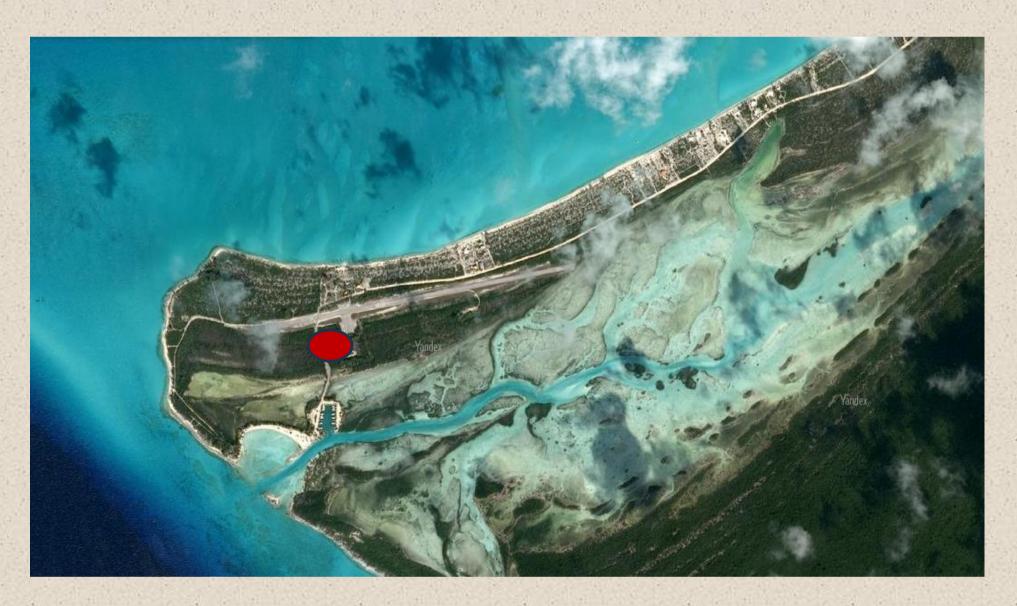

## SATELLITE LOCATION HAWK'S NEST RESORT & MARINA, McQueen's, Cat Island

# SATELLITE LOCATION HAWK'S NEST RESORT & MARINA, McQueen's, Cat Island

#### HAWK'S NEST MARINA

The 28-slip marina has all the personalized service and amenities visiting boats require. Two air-conditioned fish-cleaning houses, 40,000-gallon diesel storage, 50- and 100-amp (two 50s) electric pedestals. Fresh water and ice plus showers and laundry are always available. There is a 7-foot (2.1 m) draft at MLT with a well-marked marina entrance. Inside marina basin is 10 feet (3 m) and deeper. LOA: 115 ft (35 m). All marina guests are welcome to utilize the fresh water swimming pool and clubhouse/bar and all the additional amenities Hawk's Nest Resort has to offer.