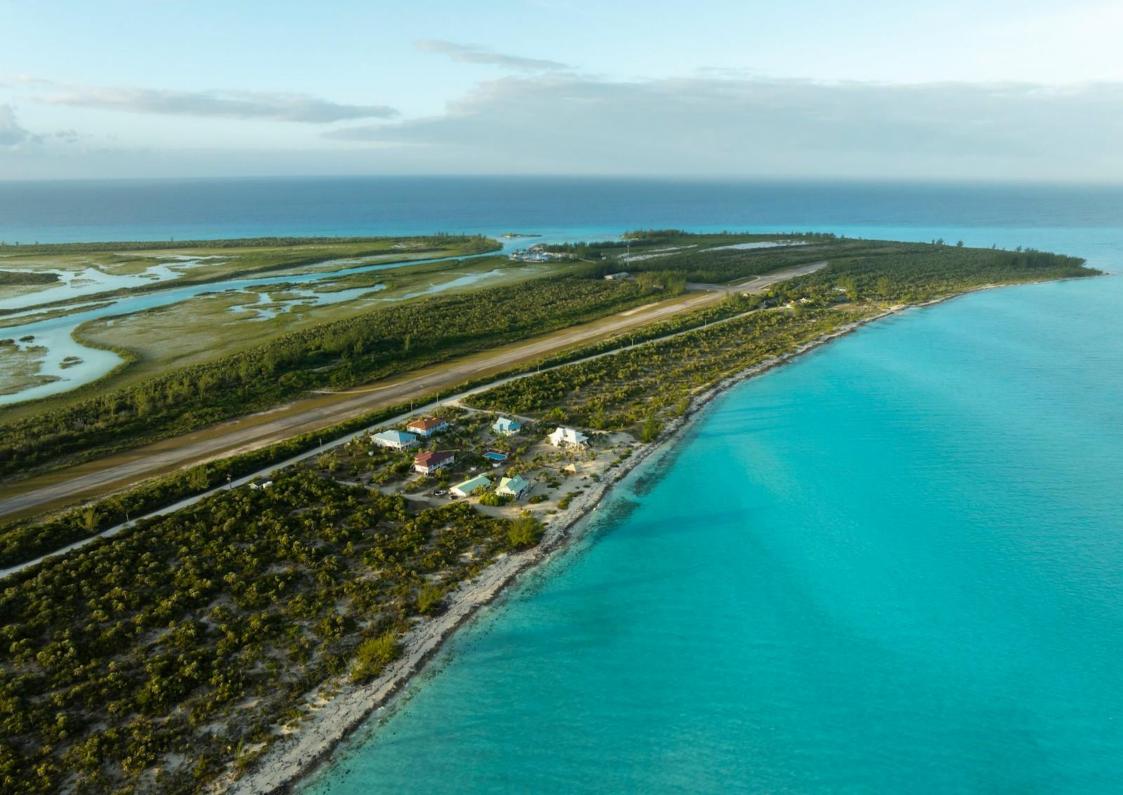

#### HAWK'S NEST RESORT & MARINA

Positioned at the southern tip of Cat Island, Bahamas, Hawk's Nest is a premier fishing destination, sprawling across 370 acres+/-and 2.3 miles+/- of pristine oceanfront that blends Bahamian allure with subtle luxury. Anchored by Hawk's Nest Resort and Marina, which is inclusive of a boutique hotel with 10 rooms, a resort-style pool, 4 private villas, and two restaurants. It features a 4,900'+/-paved airstrip, with 3,100'+/- currently approved for immediate use, and a 28-slip marina, ensuring effortless access by land or sea. Hawk's Nest offers the discerning investor a unique opportunity for custom development of 30 waterfront parcels, recreational amenities, and more. Indulge in the art of refined living amidst the spectacular beauty of the Bahamas and unlock a world where elegance takes center stage. This one-of-a-kind opportunity invites you to customize your own sanctuary in a place where luxury meets the ultimate private Caribbean destination. Cat Island, only 48-miles long, is located 130 miles southeast of Nassau, capital city and 277 miles from Fort Lauderdale, Florida. With approx. 1,700 residents, this island is an ideal destination for those seeking to fish, dive, snorkel, explore or just simply disconnect. Cat Island was the boyhood home of Academy Award Winner Sir Sidney Poitier.

#### HAWK'S NEST MARINA

The 28-slip marina has all the personalized service and amenities visiting boats require. Two air-conditioned fish-cleaning houses, 40,000-gallon diesel storage, 50- and 100-amp (two 50s) electric pedestals. Fresh water and ice plus showers and laundry are always available. There is a 7-foot (2.1 m) draft at MLT with a well-marked marina entrance. Inside marina basin is 10 feet (3 m) and deeper. LOA: 115 ft (35 m). All marina guests are welcome to utilize the fresh water swimming pool and clubhouse/bar and all the additional amenities Hawk's Nest Resort has to offer.