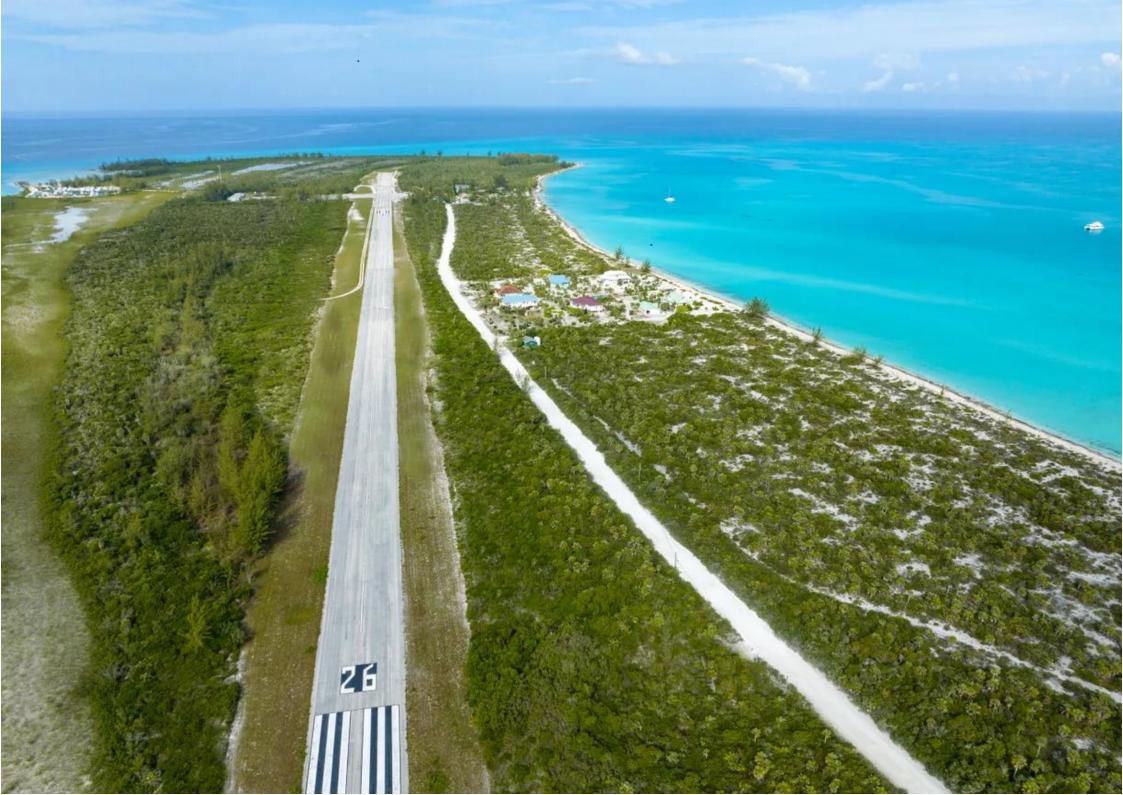

#### HAWK'S NEST RESORT & MARINA

Positioned at the southern tip of Cat Island, Bahamas, Hawk's Nest is a premier fishing destination, sprawling across 370 acres+/-and 2.3 miles+/- of pristine oceanfront that blends Bahamian allure with subtle luxury. Anchored by Hawk's Nest Resort and Marina, which is inclusive of a boutique hotel with 10 rooms, a resort-style pool, 4 private villas, and two restaurants. It features a 4,900'+/-paved airstrip, with 3,100'+/- currently approved for immediate use, and a 28-slip marina, ensuring effortless access by land or sea. Hawk's Nest offers the discerning investor a unique opportunity for custom development of 30 waterfront parcels, recreational amenities, and more. Indulge in the art of refined living amidst the spectacular beauty of the Bahamas and unlock a world where elegance takes center stage. This one-of-a-kind opportunity invites you to customize your own sanctuary in a place where luxury meets the ultimate private Caribbean destination. Cat Island, only 48-miles long, is located 130 miles southeast of Nassau, capital city and 277 miles from Fort Lauderdale, Florida. With approx. 1,700 residents, this island is an ideal destination for those seeking to fish, dive, snorkel, explore or just simply disconnect. Cat Island was the boyhood home of Academy Award Winner Sir Sidney Poitier.

### HAWK'S NEST RESORT & MARINA AREA FOR SALE (370 Acres)