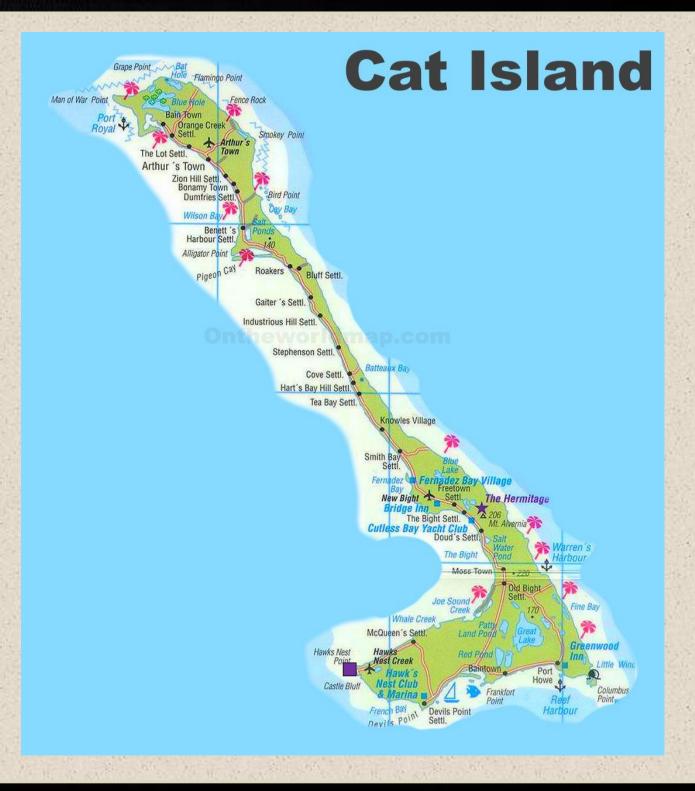

#### HAWK'S NEST RESORT & MARINA

Positioned at the southern tip of Cat Island, Bahamas, Hawk's Nest is a premier fishing destination, sprawling across 370 acres+/-and 2.3 miles+/- of pristine oceanfront that blends Bahamian allure with subtle luxury. Anchored by Hawk's Nest Resort and Marina, which is inclusive of a boutique hotel with 10 rooms, a resort-style pool, 4 private villas, and two restaurants. It features a 4,900'+/-paved airstrip, with 3,100'+/- currently approved for immediate use, and a 28-slip marina, ensuring effortless access by land or sea. Hawk's Nest offers the discerning investor a unique opportunity for custom development of 30 waterfront parcels, recreational amenities, and more. Indulge in the art of refined living amidst the spectacular beauty of the Bahamas and unlock a world where elegance takes center stage. This one-of-a-kind opportunity invites you to customize your own sanctuary in a place where luxury meets the ultimate private Caribbean destination. Cat Island, only 48-miles long, is located 130 miles southeast of Nassau, capital city and 277 miles from Fort Lauderdale, Florida. With approx. 1,700 residents, this island is an ideal destination for those seeking to fish, dive, snorkel, explore or just simply disconnect. Cat Island was the boyhood home of Academy Award Winner Sir Sidney Poitier.