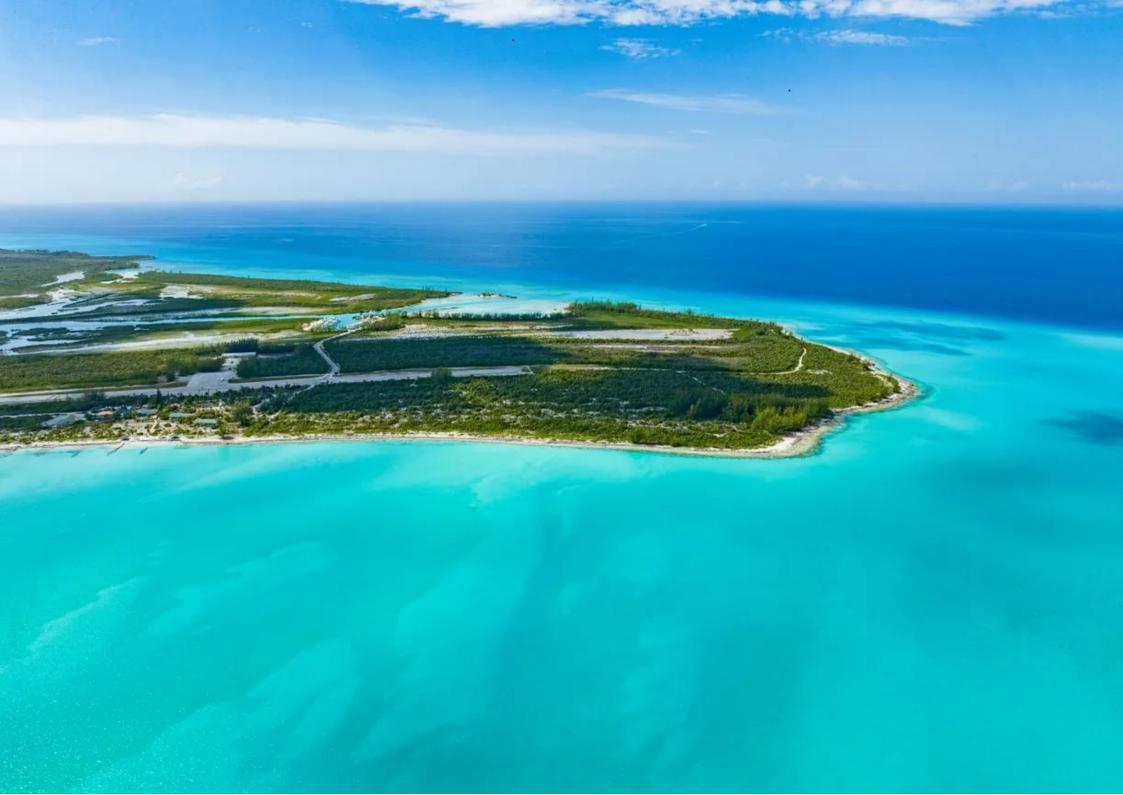

#### HAWK'S NEST RESORT & MARINA

Positioned at the southern tip of Cat Island, Bahamas, Hawk's Nest is a premier fishing destination, sprawling across 370 acres+/-and 2.3 miles+/- of pristine oceanfront that blends Bahamian allure with subtle luxury. Anchored by Hawk's Nest Resort and Marina, which is inclusive of a boutique hotel with 10 rooms, a resort-style pool, 4 private villas, and two restaurants. It features a 4,900'+/-paved airstrip, with 3,100'+/- currently approved for immediate use, and a 28-slip marina, ensuring effortless access by land or sea. Hawk's Nest offers the discerning investor a unique opportunity for custom development of 30 waterfront parcels, recreational amenities, and more. Indulge in the art of refined living amidst the spectacular beauty of the Bahamas and unlock a world where elegance takes center stage. This one-of-a-kind opportunity invites you to customize your own sanctuary in a place where luxury meets the ultimate private Caribbean destination. Cat Island, only 48-miles long, is located 130 miles southeast of Nassau, capital city and 277 miles from Fort Lauderdale, Florida. With approx. 1,700 residents, this island is an ideal destination for those seeking to fish, dive, snorkel, explore or just simply disconnect. Cat Island was the boyhood home of Academy Award Winner Sir Sidney Poitier.

### HAWK'S NEST RESORT & MARINA AREA FOR SALE (370 Acres)