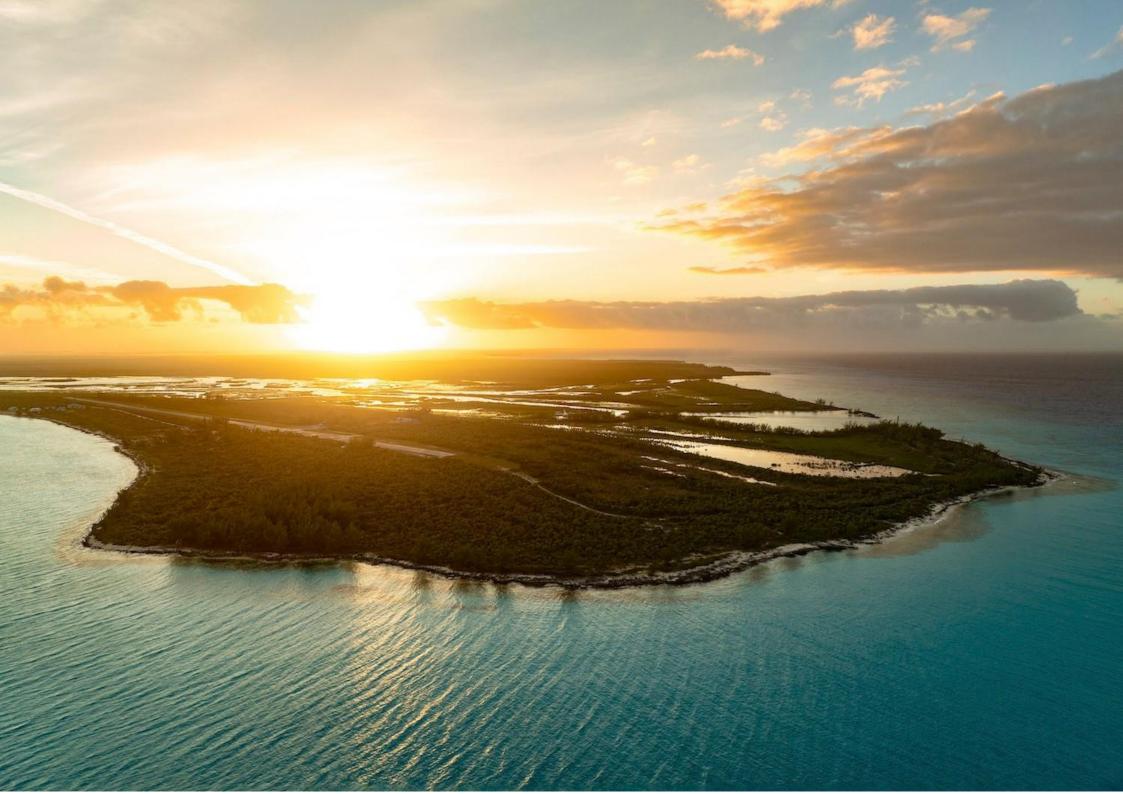

#### HAWK'S NEST RESORT & MARINA

Positioned at the southern tip of Cat Island, Bahamas, Hawk's Nest is a premier fishing destination, sprawling across 370 acres+/-and 2.3 miles+/- of pristine oceanfront that blends Bahamian allure with subtle luxury. Anchored by Hawk's Nest Resort and Marina, which is inclusive of a boutique hotel with 10 rooms, a resort-style pool, 4 private villas, and two restaurants. It features a 4,900'+/-paved airstrip, with 3,100'+/- currently approved for immediate use, and a 28-slip marina, ensuring effortless access by land or sea. Hawk's Nest offers the discerning investor a unique opportunity for custom development of 30 waterfront parcels, recreational amenities, and more. Indulge in the art of refined living amidst the spectacular beauty of the Bahamas and unlock a world where elegance takes center stage. This one-of-a-kind opportunity invites you to customize your own sanctuary in a place where luxury meets the ultimate private Caribbean destination. Cat Island, only 48-miles long, is located 130 miles southeast of Nassau, capital city and 277 miles from Fort Lauderdale, Florida. With approx. 1,700 residents, this island is an ideal destination for those seeking to fish, dive, snorkel, explore or just simply disconnect. Cat Island was the boyhood home of Academy Award Winner Sir Sidney Poitier.

### HAWK'S NEST RESORT & MARINA AREA FOR SALE (370 Acres)