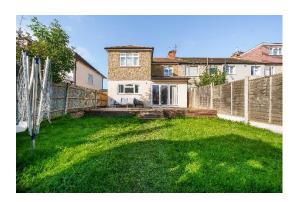

The property is bright, airy and spacious with versatile living for the growing family. There is, of course, gas fired central heating, double-glazing, off street parking for at least two to three cars via own driveway. To the rear is a garden which is mainly laid to lawn, a large timber decked patio area plus a "log cabin" providing storage and a recreation room. Viewing is an absolute must to appreciate the size and potential of this fabulous home.