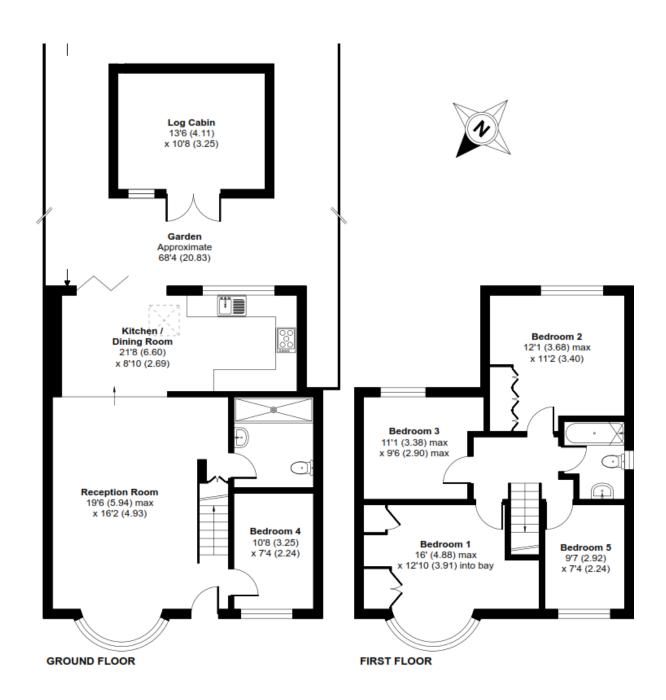

The accommodation briefly comprises; entrance lobby, a large through reception, open plan fitted kitchen/diner, a downstairs cloakroom/shower room plus the fifth bedroom/study. On the first floor there are four well-proportioned double bedrooms and a family bathroom.

The property is bright, airy and spacious with versatile living for the growing family. There is, of course, gas fired central heating, double-glazing, off street parking for at least two to three cars via own driveway. To the rear is a garden which is mainly laid to lawn, a large timber decked patio area plus a "log cabin" providing storage and a recreation room. Viewing is an absolute must to appreciate the size and potential of this fabulous home.

23 Rye House, 161 High Street, Ruislip, HA4 8JY T. 01895 622233 Email. info@mckenzie-sakowicz.co.uk

Floor plan produced in accordance with RICS Property Measurement Standards incorporating International Property Measurement Standards (IPMS2 Residential). 