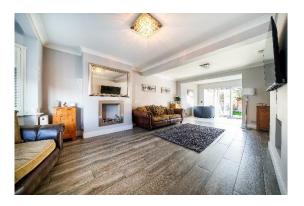

The accommodation briefly comprises; entrance lobby, a large through reception, open plan fitted kitchen/diner, a downstairs cloakroom/shower room plus the fifth bedroom/study. On the first floor there are four well-proportioned double bedrooms and a family bathroom.

The property is bright, airy and spacious with versatile living for the growing family. There is, of course, gas fired central heating, double-glazing, off street parking for at least two to three cars via own driveway. To the rear is a garden which is mainly laid to lawn, a large timber decked patio area plus a "log cabin" providing storage and a recreation room. Viewing is an absolute must to appreciate the size and potential of this fabulous home.