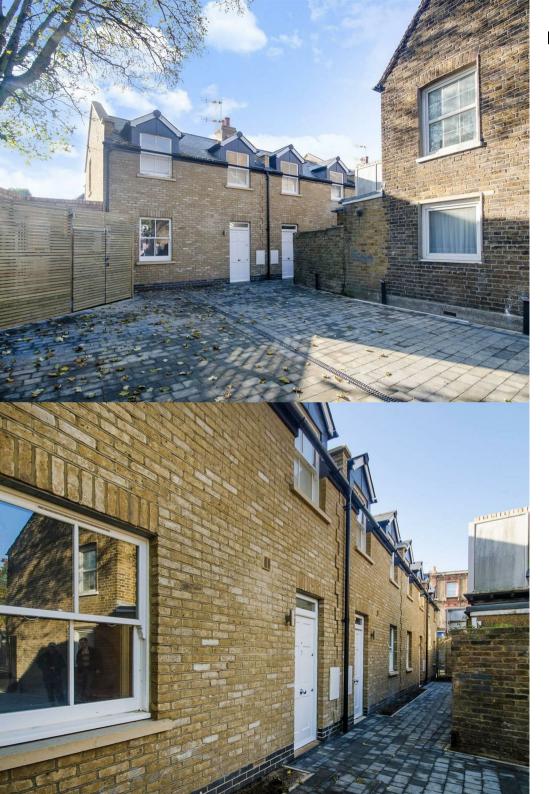

Situated within a gated development in a popular residential area, this bright and spacious property boasts a large open plan reception room with space for dining and a modern kitchen featuring integrated appliances and attractive wooden flooring. There are also two large double bedrooms with fitted wardrobes and a contemporary family bathroom equipped with a bathtub and power shower. Further benefits include ample storage space throughout, and off street parking. Offered to the market furnished or unfurnished.

- SHORT TERM LET (3-6 months)
- Gated Development
- Integrated Appliances
- Council Tax Band: E
- Holding Deposit: £576.00

- End of Terrace House
- Open Plan Living
- Furnished/ Unfurnished
- Available Beginning of August 2025
- Security Deposit: £2,884.61