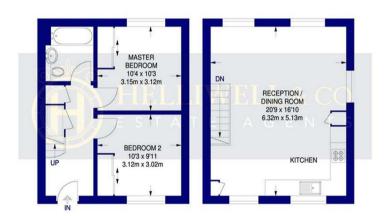

## ST MARY'S SQUARE, EALING, W5

TOTAL AREA: APPROX. 64.0 SQ. METRES (689.0 SQ. FEET)

**GROUND FLOOR** 

**FIRST FLOOR** 

Brent Valley Golf Course MONTPELIER and Fitness Centre Noel Rd +00 Anwell Zoo EALING WEST EALING Northfield Pye Ealing Hospital Walpole Park ACTON HANWELL B4491 B4491 Gunnersbury Park GUNNERSBURY Boston Manor Park CHISWICK Map data @2025

Although every attempt has been made to ensure accuracy, all measurments are approximate and no resposibility is taken for any error, omission, or mid-statement. This floor plan is for illustrative purposes only and not to scale. Measured in accordance to RICS standards