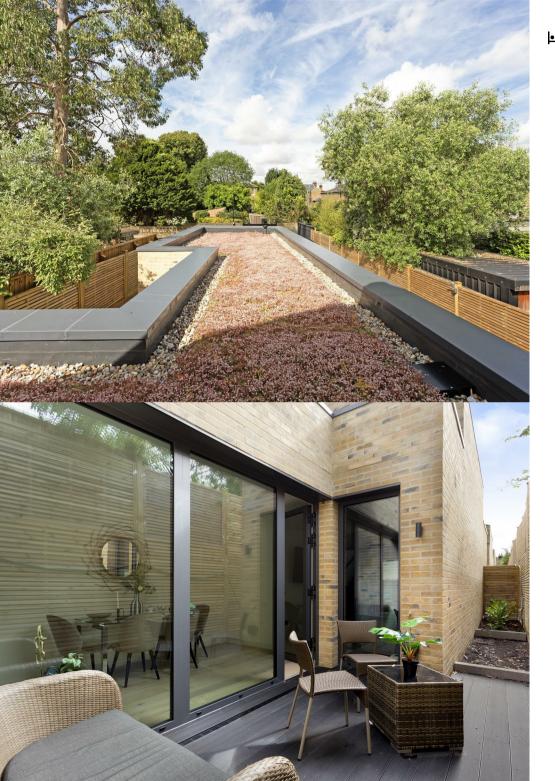

Located in a quiet yet central pocket in Ealing, a stone's throw away from Ealing Broadway, this newly built house has been constructed to an exceptional standard. A bright, spacious and thoughtfully planned living area leads to a semi-open kitchen and dining area with direct access to a private south-facing courtyard. There are two double bedrooms, all with ample built in storage, one of which has an ensuite shower room. There is a further fully fitted bathroom. Further benefits include underfloor heating, Bosch integrated appliances, Carrera style marble worktops and engineered oak wooden flooring. Additionally there are wireless alarm and video entry systems, allocated off-street parking and bicycle and refuse areas. This secure gated development provides additional privacy, whilst enjoying the benefit of a 10 minute stroll to Ealing Broadway.

Please note: The image provided has used CGI to be virtually staged to represent the potential of the property and should not be considered an accurate representation of its current state. This artistic rendition is intended for illustrative purposes only and may include enhancements or furniture not present in the property. We encourage viewers to schedule a physical inspection to experience the actual condition and layout of the property. The agency is not responsible for any misconceptions arising from the interpre