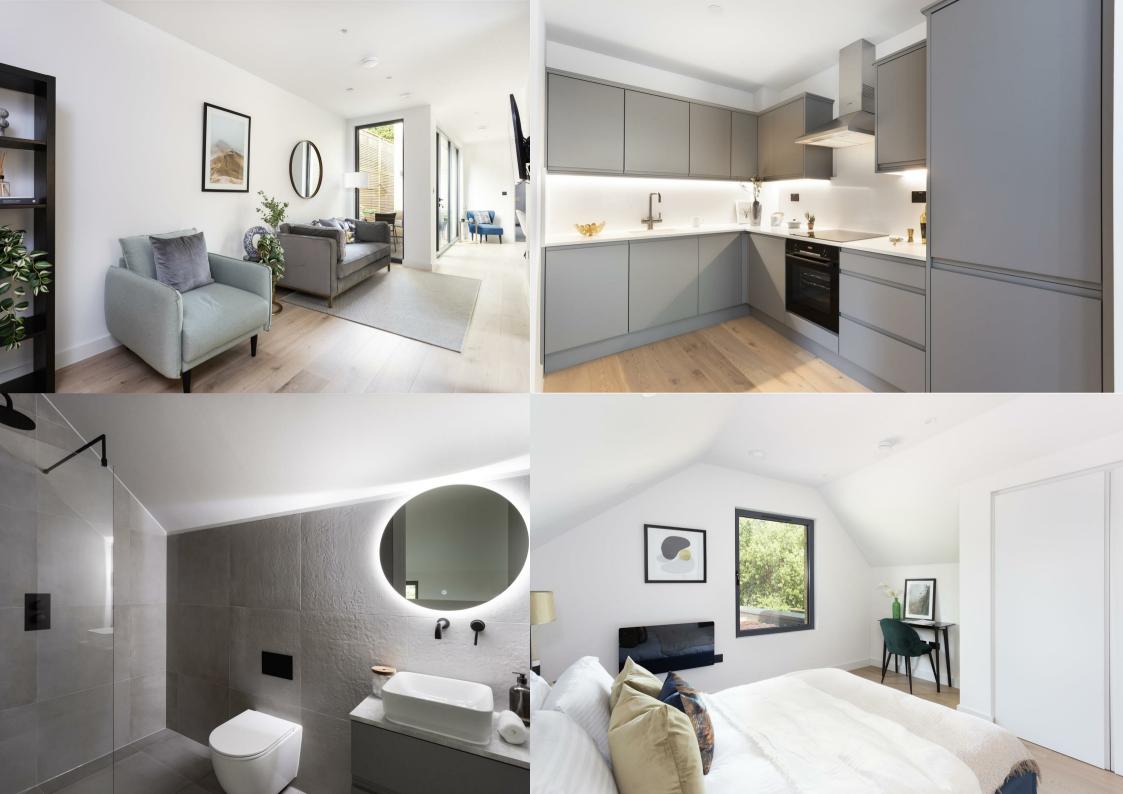

Located in a quiet yet central pocket in Ealing, a stone's throw away from Ealing Broadway, this newly built house has been constructed to an exceptional standard. A bright, spacious and thoughtfully planned living area leads to a semi-open kitchen and dining area with direct access to a private south-facing courtyard. There are two double bedrooms, all with ample built in storage, one of which has an ensuite shower room. There is a further fully fitted bathroom. Further benefits include underfloor heating, Bosch integrated appliances, Carrera style marble worktops and engineered oak wooden flooring. Additionally there are wireless alarm and video entry systems, allocated off-street parking and bicycle and refuse areas. This secure gated development provides additional privacy, whilst enjoying the benefit of a 10 minute stroll to Ealing Broadway.

Please note: The image provided has used CGI to be virtually staged to represent the potential of the property and should not be considered an accurate representation of its current state. This artistic rendition is intended for illustrative purposes only and may include enhancements or furniture not present in the property. We encourage viewers to schedule a physical inspection to experience the actual condition and layout of the property. The agency is not responsible for any misconceptions arising from the interpre