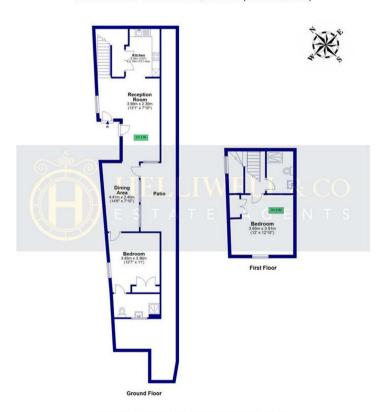

## PARK PLACE, W5

TOTAL AREA: APPROX. 94.85 SQ. METRES (1021.0 SQ. FEET)

Although every attempt has been made to ensure accuracy, all measurments are approximate and no resposibility is taken for any error, omission, or mid-statement. This floor plan is for illustrative purposes only and not to scale. Measured in accordance to RICS standards