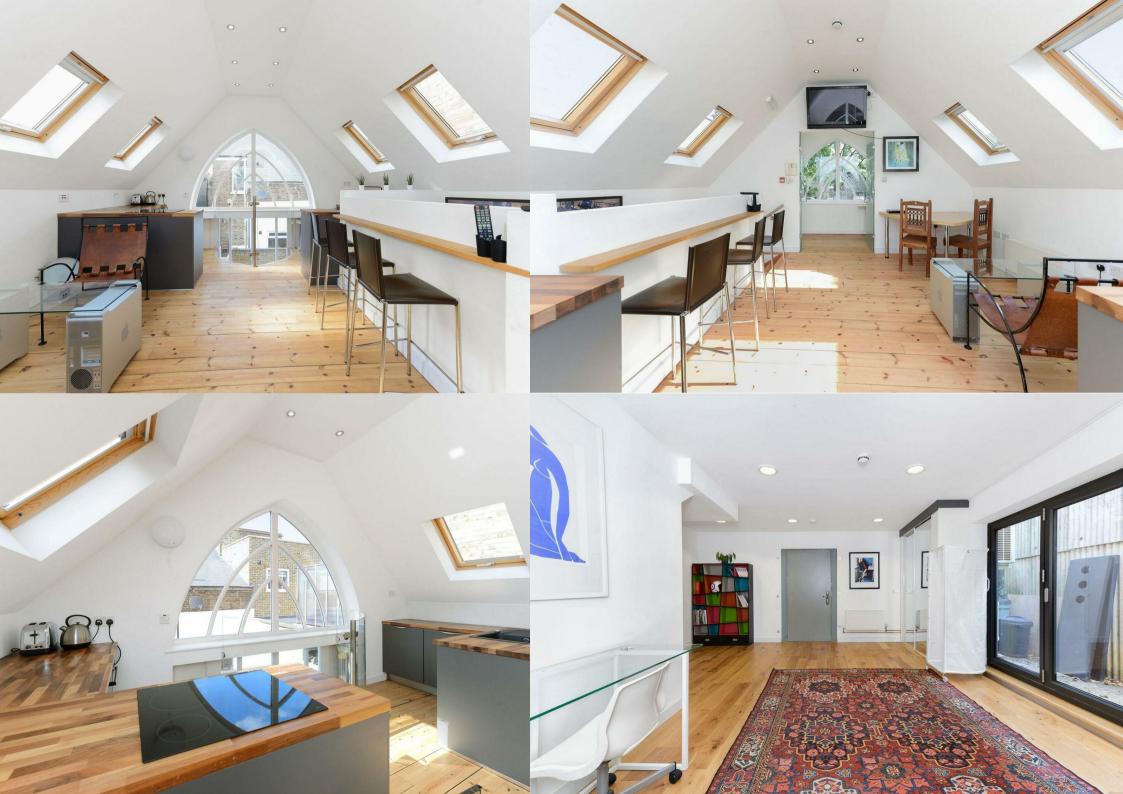

Uxbridge Road, Ealing, W13 £2,000 Per Calendar Month

Helliwell & Co are proud to present this exceptional detached house, which has its own private pathway, a beautiful vaulted archway, and excellent brickwork. The property follows through the archway, into a fantastic entrance hallway and doors to the master bedroom, and the wet room. The ground floor master bedroom sets the example for the rest of the house by spanning approximately five meters square, with one wall being a floor to ceiling patio door and windows that leads on to the private rear courtyard. The upper floor is decorated in a tasteful, modern style, with German appliances in the kitchenette, a breakfast bar, a sizeable lounge area and an additional study / office. The property also has plenty of skylights, wooden flooring throughout, and aluminium bi-folding doors on its exterior, giving it a definitive sense of character.