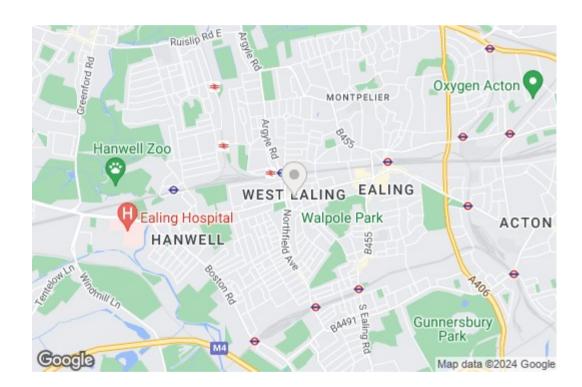

Velocity House is in a fantastic Ealing location. Nestled behind Uxbridge Road, this property has plenty of transport links from West Ealing Station (GWR & future Crossrail), Ealing Broadway Station (Central, District, GWR & future Crossrail), and a variety of buses, which makes this property very appealing for corporate professionals. The bars, shops and restaurants on the Broadway are very convenient, as are the lovely green spaces of Dean Gardens and Walpole Park.