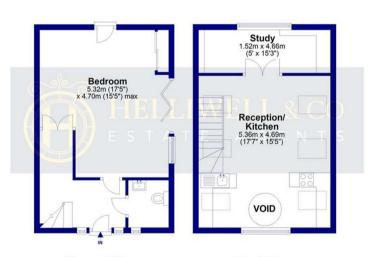

## **UXBRIDGE ROAD, EALING, W13**

TOTAL AREA: APPROX. 68.2 SQ. METRES (734.4 SQ. FEET)

Ground Floor
Approx. 35.5 sq. metres (382.6 sq. feet)

First Floor
Approx. 32.7 sq. metres (351.8 sq. feet)

Although every attempt has been made to ensure accuracy, all measurments are approximate and no resposibility is taken for any error, omission, or mid-statement. This floor plan is for illustrative purposes only and not to scale. Measured in accordance to RICS standards