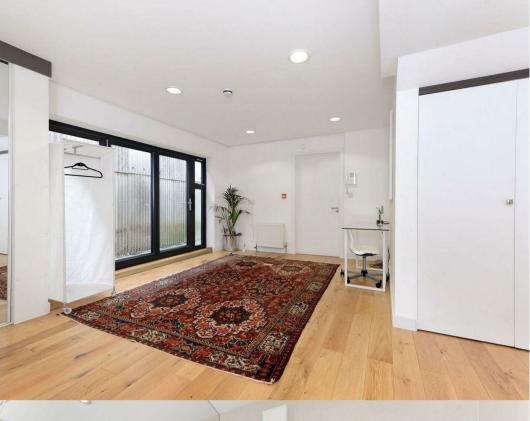

Uxbridge Road, Ealing, W13 £2,000 Per Calendar Month

Helliwell & Co are proud to present this exceptional detached house, which has its own private pathway, a beautiful vaulted archway, and excellent brickwork. The property follows through the archway, into a fantastic entrance hallway and doors to the master bedroom, and the wet room. The ground floor master bedroom sets the example for the rest of the house by spanning approximately five meters square, with one wall being a floor to ceiling patio door and windows that leads on to the private rear courtyard. The upper floor is decorated in a tasteful, modern style, with German appliances in the kitchenette, a breakfast bar, a sizeable lounge area and an additional study / office. The property also has plenty of skylights, wooden flooring throughout, and aluminium bi-folding doors on its exterior, giving it a definitive sense of character.