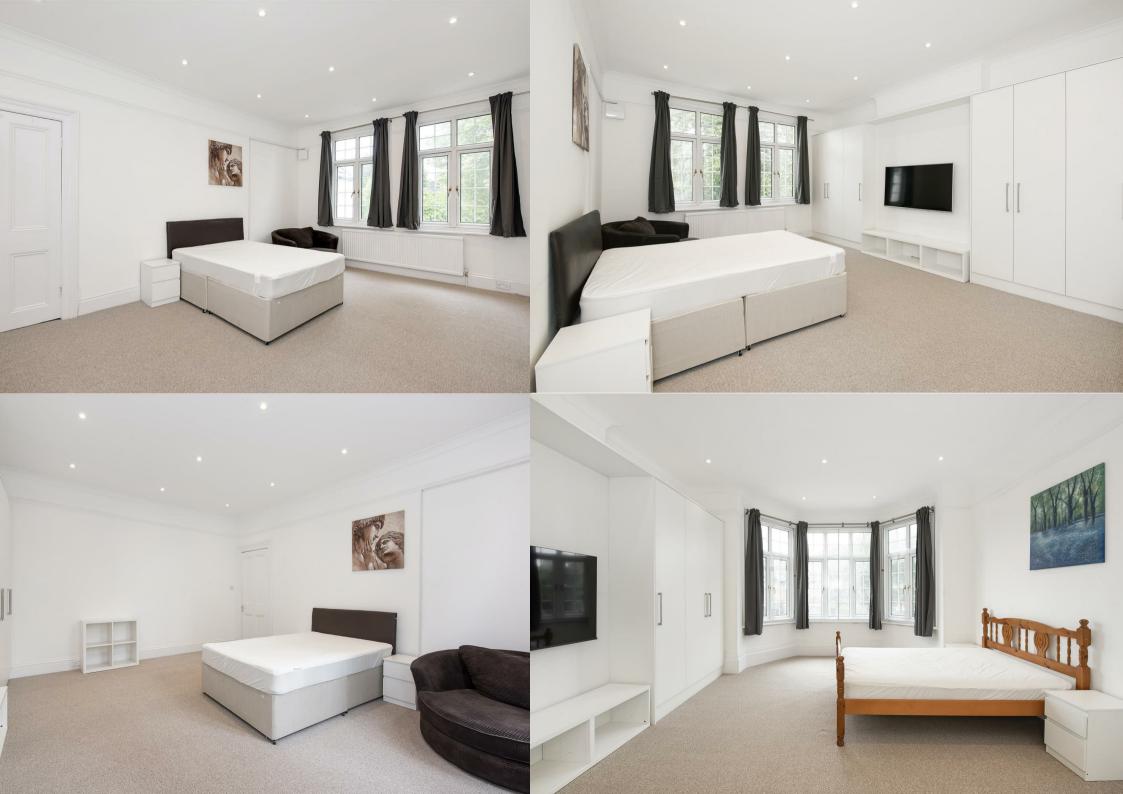

- Five Double Bedrooms
- Kitchen with Dining Area
- Holding Deposit: £738.00 (1 weeks rent)
- Long Term (12-24 months+)

- Recently Refurbished and Decorated
- Large Reception Room
- Two Bathrooms
- Security Deposit: £3,692.30 (5 weeks rent)
- Council Tax Band D