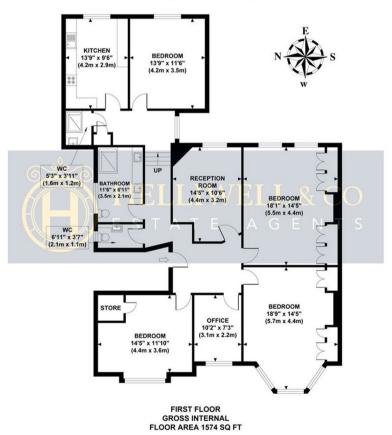

- Five Double Bedrooms
- Kitchen with Dining Area
- Holding Deposit: £738.00 (1 weeks rent)
- Long Term (12-24 months+)

- Recently Refurbished and Decorated
- Large Reception Room
- Two Bathrooms
- Security Deposit: £3,692.30 (5 weeks rent)
- Council Tax Band D

## **HANGER LANE**

Approximate Gross Internal Area 1574 sq ft / 146.20 sq m

Although every attempt has been made to ensure accuracy, all measurements are approximate and no responsibility is taken for any error, omission, or mid-statement. This floor plan is for illustrative purposes only and not to scale. Measured in accordance to RICS standards.