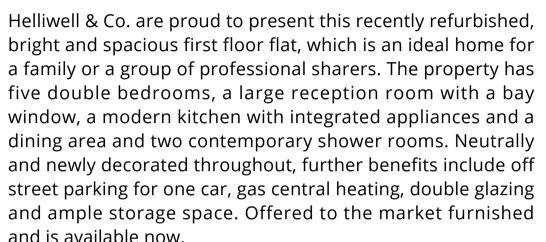

- Five Double Bedrooms
- Kitchen with Dining Area
- Holding Deposit: £738.00 (1 weeks rent)
- Long Term (12-24 months+)

- Recently Refurbished and Decorated
- Large Reception Room
- Two Bathrooms
- Security Deposit: £3,692.30 (5 weeks rent)
- Council Tax Band D