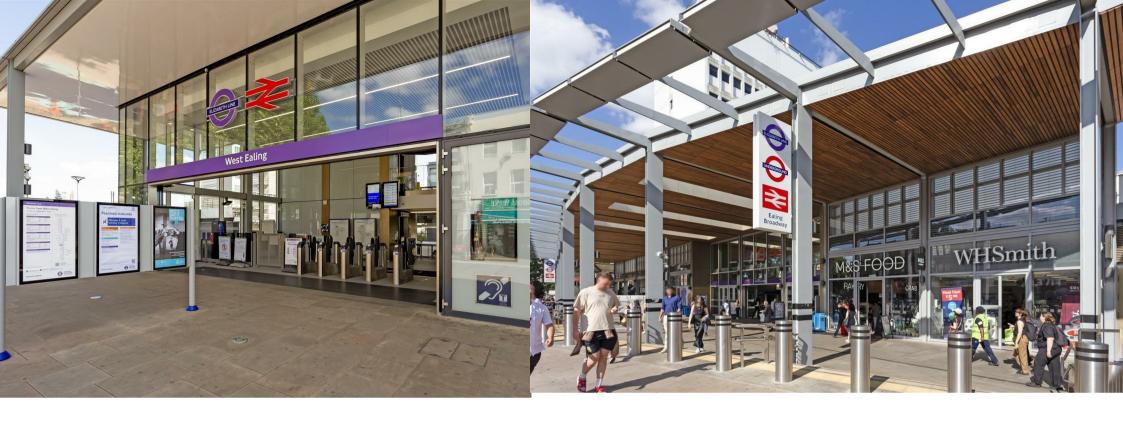

Churchfield Road is ideally located for access to the beautiful green open spaces of Walpole and Lammas Park, as well as offering great access to transport links via West Ealing (Elizabeth Line), Ealing Broadway (Central, District, Elizabeth Line & GWR) and Northfields (Piccadilly Line). There is an abundance of cafes, shops, boutiques, bars and restaurants on offer in Northfields, Olde Ealing, and of course Ealing Broadway.