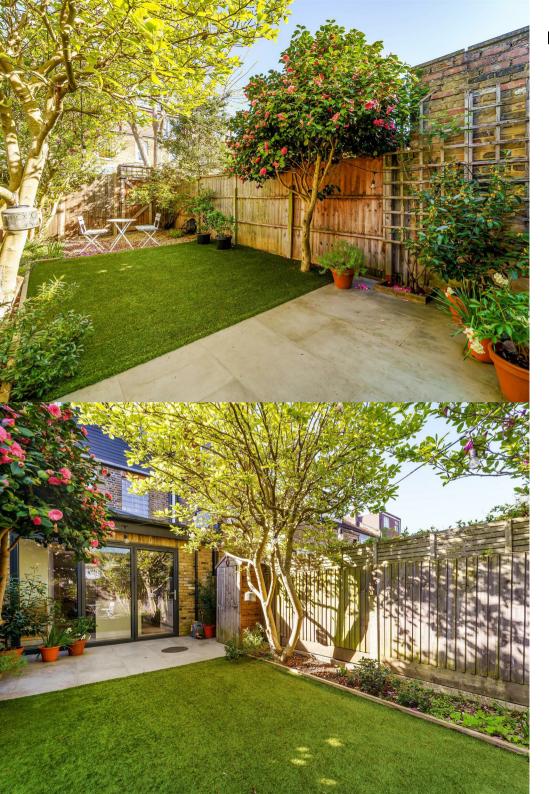

Through the lovely front garden with Olde English Ennerdale pathway, the internal hallway leads to a gorgeous front reception, boasting an original cast-iron fireplace, large bay window and charming panelled ceiling. At the end of the hallway you are met with a staggering open plan kitchen / reception room with downstairs WC and cloakroom. The kitchen has been impeccably designed with ample storage, large marble island with butler sink and range cooker. The impressive sky light and floor-to-ceiling bi-folding doors illuminate this fantastic extension, which leads out to a manicured garden with rear access. The kitchen floor tiles continue through to the garden creating a seamless transition to the outside space.