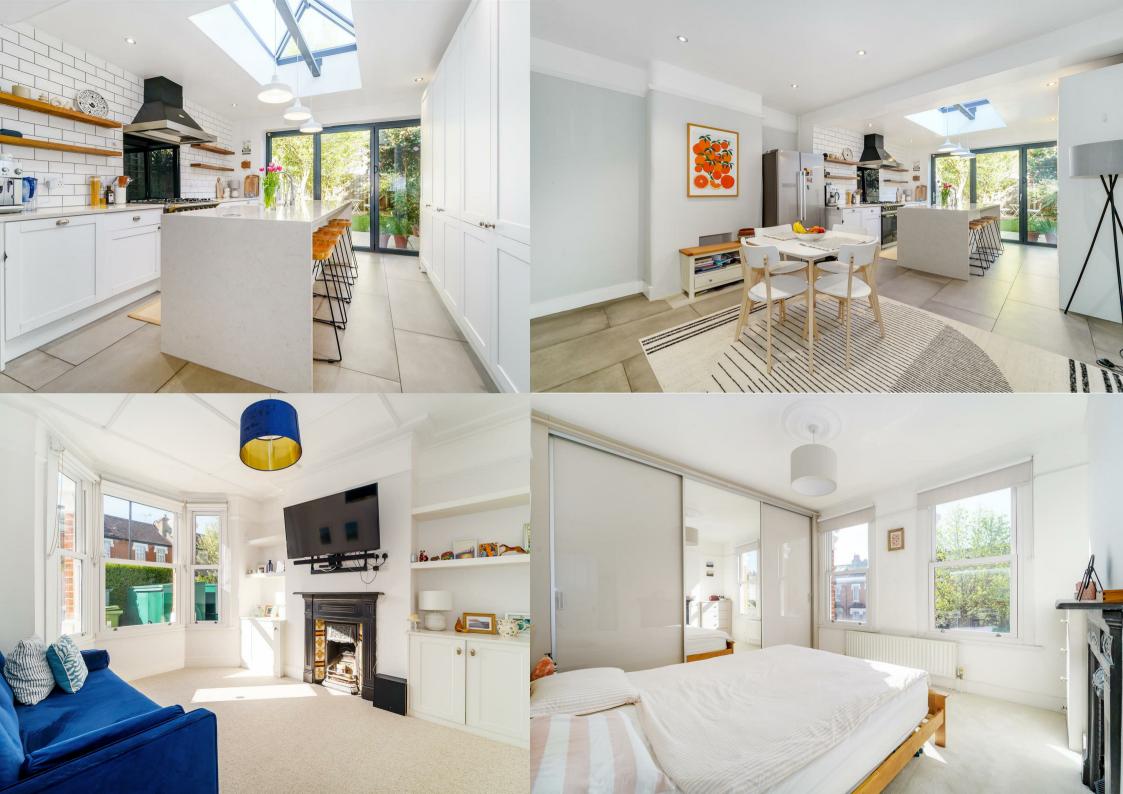

Through the lovely front garden with Olde English Ennerdale pathway, the internal hallway leads to a gorgeous front reception, boasting an original cast-iron fireplace, large bay window and charming panelled ceiling. At the end of the hallway you are met with a staggering open plan kitchen / reception room with downstairs WC and cloakroom. The kitchen has been impeccably designed with ample storage, large marble island with butler sink and range cooker. The impressive sky light and floor-to-ceiling bi-folding doors illuminate this fantastic extension, which leads out to a manicured garden with rear access. The kitchen floor tiles continue through to the garden creating a seamless transition to the outside space.

To the top of the central staircase, you find an expansive master bedroom with built-in wardrobes, an original fireplace and two sizeable windows. The first floor is completed by an impressively bright, spacious, recently installed family bathroom with a separate bathtub and double shower. A large hallway and storage aplenty. On the top floor, there are two further double bedrooms and a useful storage space with plumbing for an additional shower room.