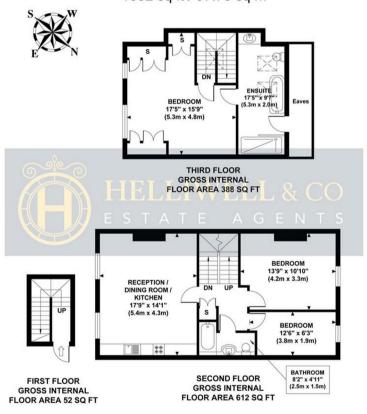

- Split Level
- Three Bedrooms
- Two Bathrooms
- Excellent Location

- Ample Storage
- Immaculate Condition
- Circa 1052sqft
- Tenure: Share of Freehold (969 years)
- Council Tax Band: D

## **GRANGE PARK**

Approximate Gross Internal Area 1052 sq ft / 97.73 sq m

Although every attempt has been made to ensure accuracy, all measurements are approximate and no responsibility is taken for any error, omission, or mid-statement. This floor plan is for illustrative purposes only and not to scale. Measured in accordance to RICS standards.