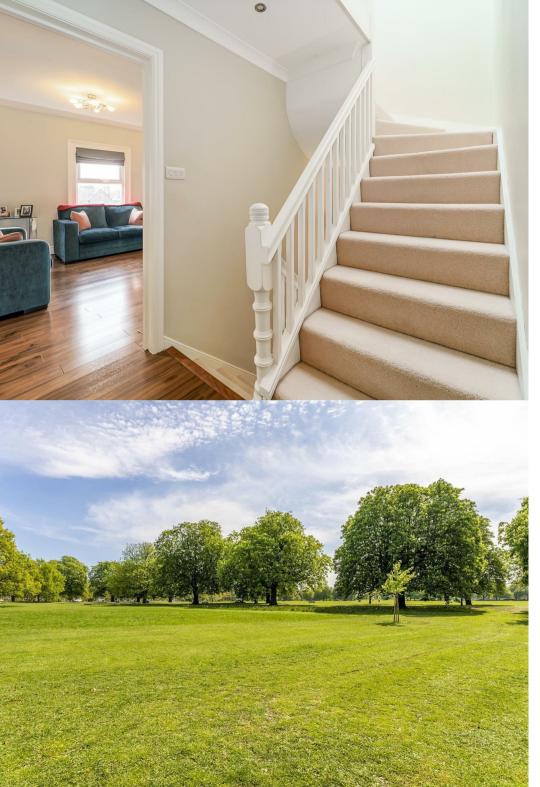

Grange Park, Ealing W5
Guide Price £725,000

Offered to the market with a share of freehold and previously renovated to a high standard throughout whilst impeccably maintained to date, this flat offers modern living, neutral decor, picturesque views and, all within a charming period property. On the second floor, you are met with a bright, spacious west-facing open-plan reception and a modern kitchen with all the expected Neff integrated appliances. There is a vast double bedroom and a small double/single bedroom which is a perfect office environment. The family bathroom is tiled and benefits from a bathtub and power shower. Upstairs, you have the dual-aspect master bedroom with ample storage and an elegant en-suite bathroom boasting a large separate bathtub and rainfall shower. Further benefits include a share of freehold, double glazing and gas central heating.

Grange Park is in a very prestigious area of Ealing, a beautiful neighbourhood in its own right. With Ealing Common, Walpole Park and Lammas Park all within half a mile, this flat is spoilt for choice when it comes to open green spaces. Ealing Broadway's bars, shops, and restaurants are conveniently positioned, as are a range of exceptional schools for every age. A comprehensive selection of transport links within a ten-minute walk makes this property ideal for professionals - with Central, District, Elizabeth and GWR lines from Ealing Broadway and Ealing Common Station's Piccadilly Line.