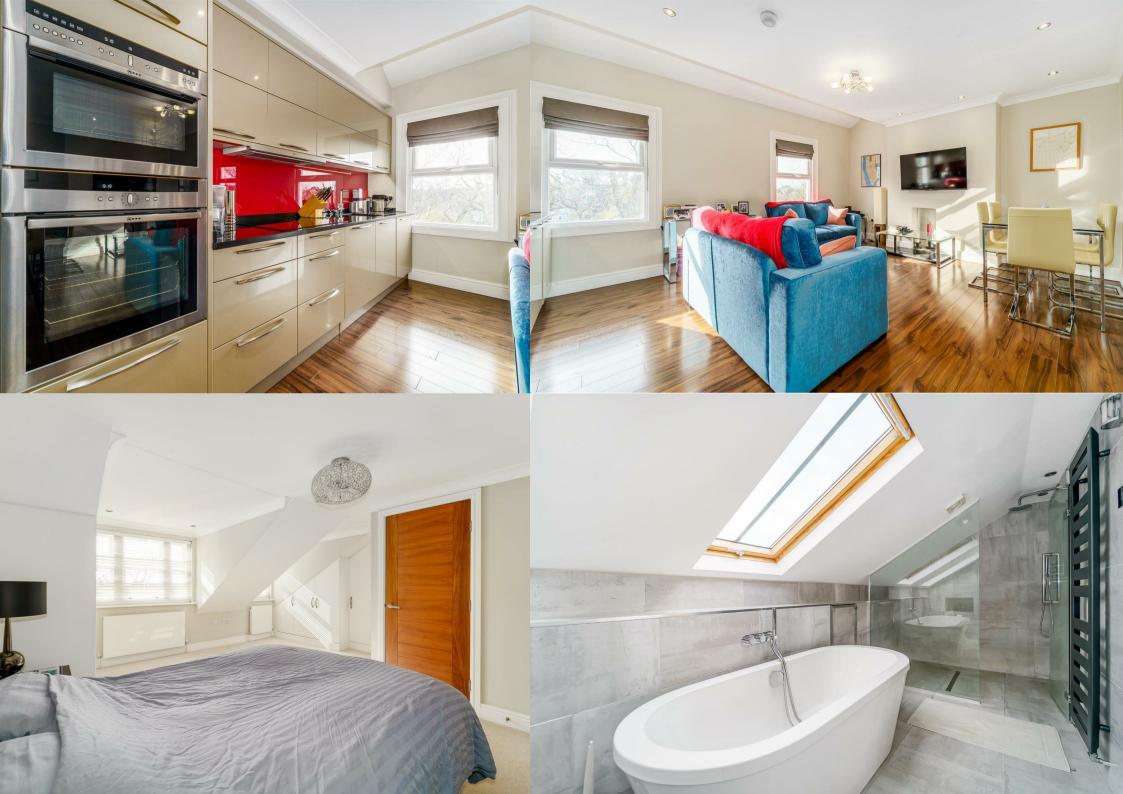

Grange Park, Ealing W5
Guide Price £725,000

Offered to the market with a share of freehold and previously renovated to a high standard throughout whilst impeccably maintained to date, this flat offers modern living, neutral decor, picturesque views and, all within a charming period property. On the second floor, you are met with a bright, spacious west-facing open-plan reception and a modern kitchen with all the expected Neff integrated appliances. There is a vast double bedroom and a small double/single bedroom which is a perfect office environment. The family bathroom is tiled and benefits from a bathtub and power shower. Upstairs, you have the dual-aspect master bedroom with ample storage and an elegant en-suite bathroom boasting a large separate bathtub and rainfall shower. Further benefits include a share of freehold, double glazing and gas central heating.