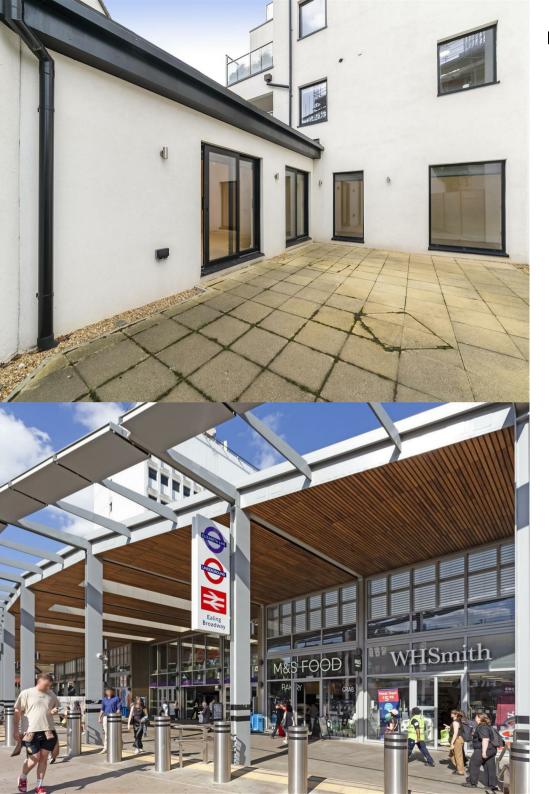

Newly built in 2016, consisting of circa 936 sqft and placed on the ground floor of a modern apartment block, this bright and spacious apartment offers an abundance of natural light and neutral décor throughout. The property features a fantastic open-plan reception room with plenty of space for dining, including a stylish kitchen with granite work surfaces, fully equipped with integrated appliances. Leading through to two spacious double bedrooms, with the master including an en-suite with rainfall shower and a contemporary family bathroom with bathtub and shower. Further benefits include a beautiful private courtyard area, underfloor heating, double glazing, permit parking, and it's central location. Offered to the market with a share of freehold and no onward chain.

Tunstall Court is perfectly located for access to both Ealing Broadway (Central, District, National Rail and Elizabeth Lines) and Ealing Common's (Piccadilly Line) tube stations. Ealing Broadway's popular shopping centre is moments away, offering a variety of shops, cafes, restaurants, and bars as well as the leafy green open spaces of Ealing Common and Walpole park close by.