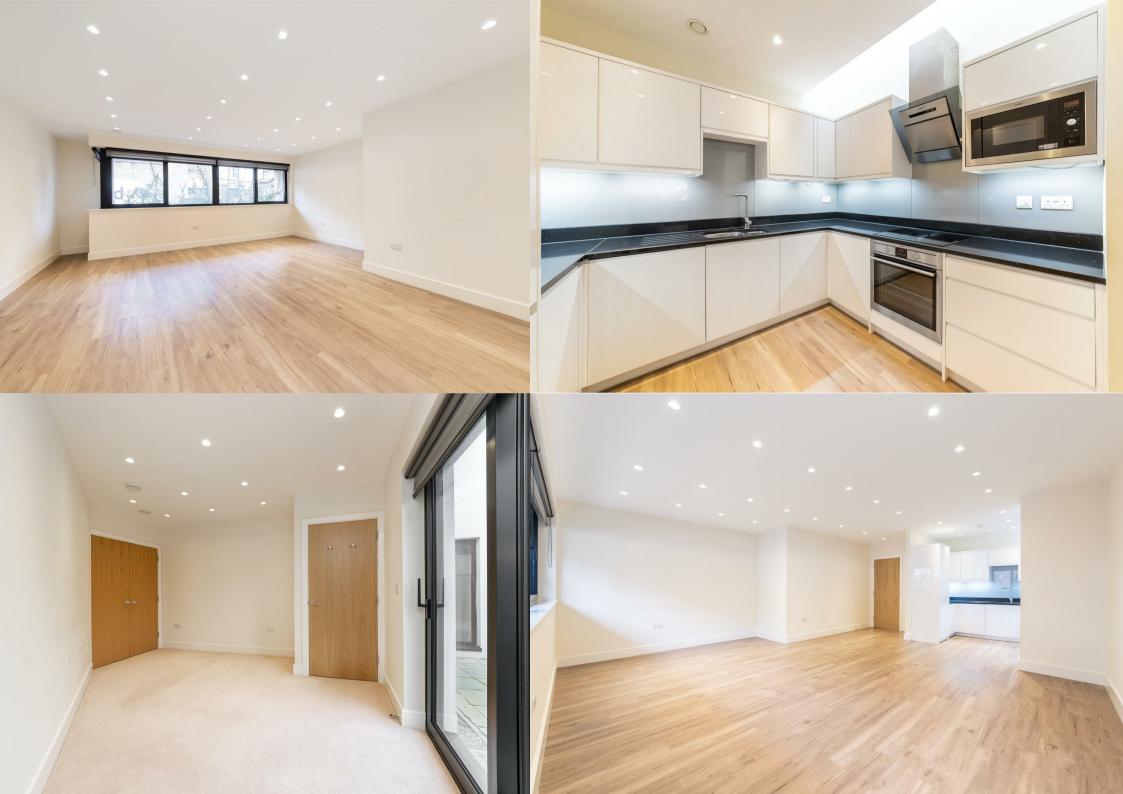

Newly built in 2016, consisting of circa 936 sqft and placed on the ground floor of a modern apartment block, this bright and spacious apartment offers an abundance of natural light and neutral décor throughout. The property features a fantastic open-plan reception room with plenty of space for dining, including a stylish kitchen with granite work surfaces, fully equipped with integrated appliances. Leading through to two spacious double bedrooms, with the master including an en-suite with rainfall shower and a contemporary family bathroom with bathtub and shower. Further benefits include a beautiful private courtyard area, underfloor heating, double glazing, permit parking, and it's central location. Offered to the market with a share of freehold and no onward chain.

- Ground Floor
- Two Bedrooms
- Two Bathrooms
- Underfloor Heating
- No Onward Chain

- Private Courtyard
- Excellent Location
- Tenure: Share of Freehold
- Service Charge: £1,731.00pa
- Council Tax Band: F