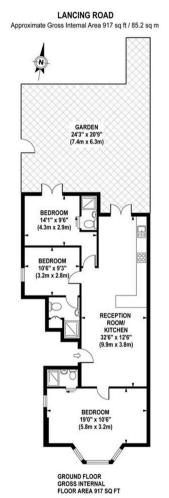

Lancing Road, Ealing, W13 £2,950 Per Calendar Month

Situated in a popular residential location, this ground floor garden flat which has been beautifully refurbished throughout, offers mass amounts of natural light and space and measures over 900sq.ft. The property has a large open plan living area with a kitchen featuring AEG integrated appliances and attractive wooden flooring, three newly carpeted double bedrooms, each with their own private en suite shower rooms and a well maintained patio garden. Further benefits include ample storage space, permit parking, double glazed windows, gas central heating and additional side access to the garden.