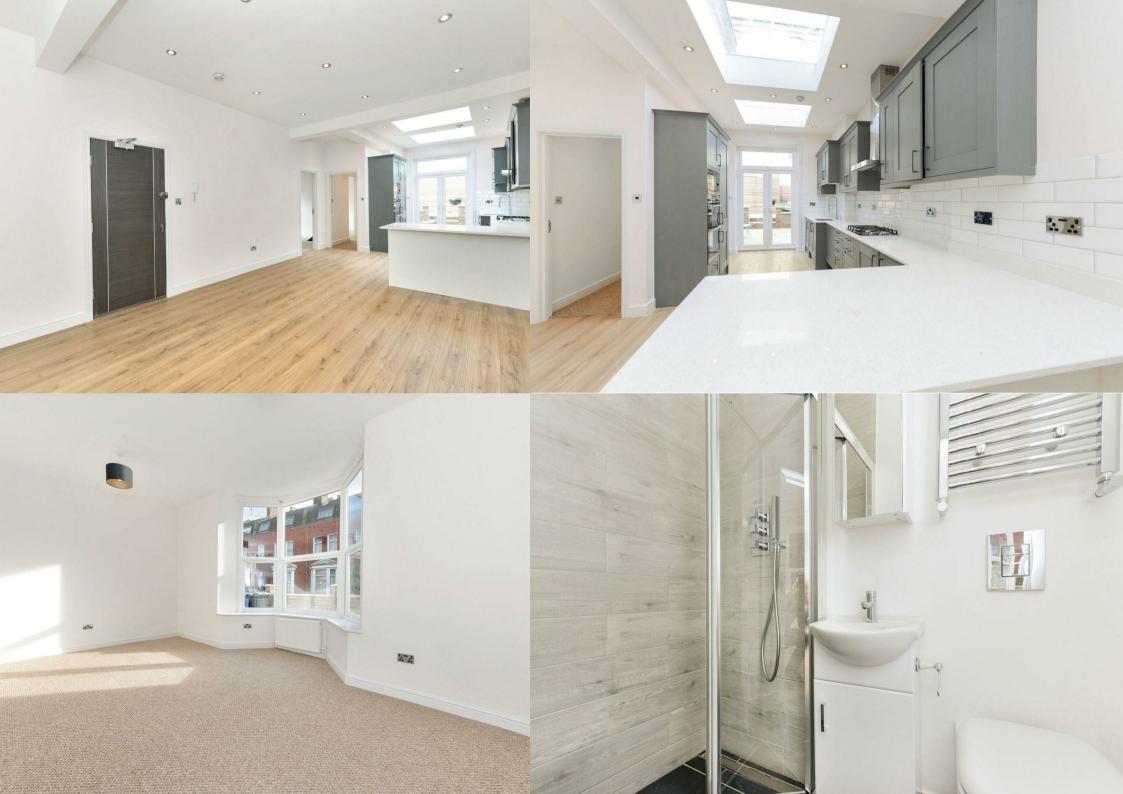

Lancing Road, Ealing, W13 £2,950 Per Calendar Month

Situated in a popular residential location, this ground floor garden flat which has been beautifully refurbished throughout, offers mass amounts of natural light and space and measures over 900sq.ft. The property has a large open plan living area with a kitchen featuring AEG integrated appliances and attractive wooden flooring, three newly carpeted double bedrooms, each with their own private en suite shower rooms and a well maintained patio garden. Further benefits include ample storage space, permit parking, double glazed windows, gas central heating and additional side access to the garden.