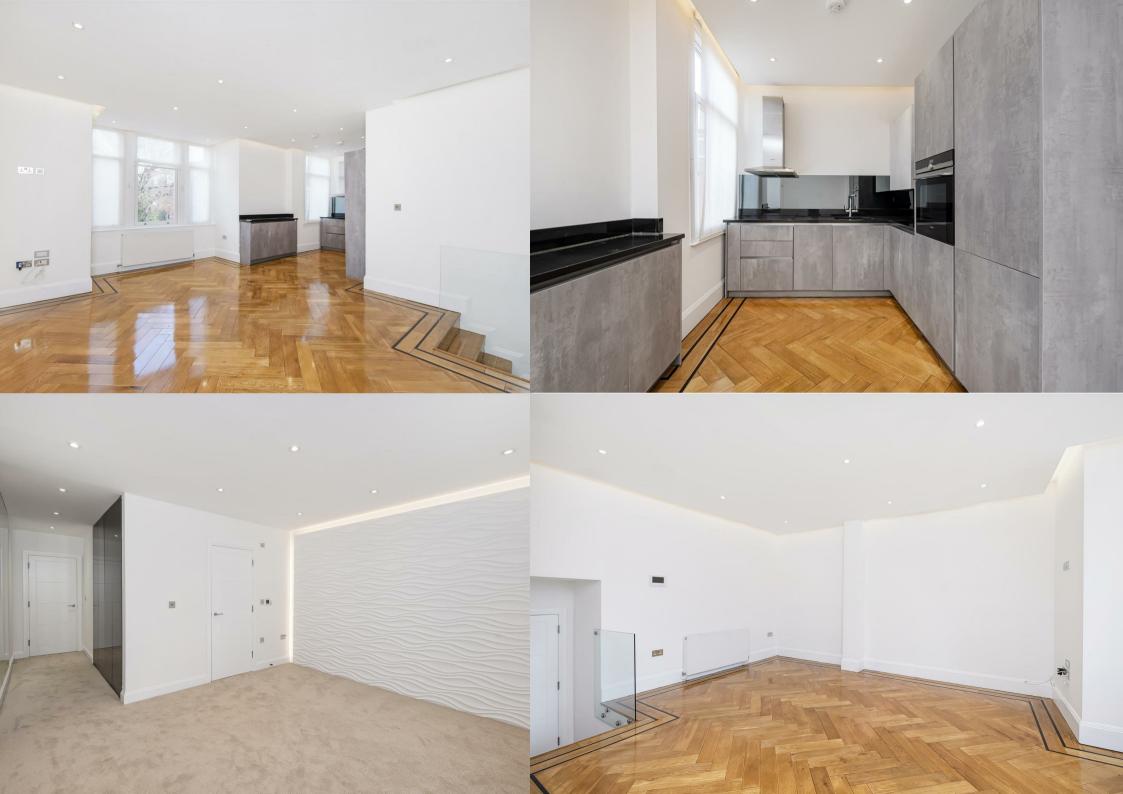

Offered to the market with a share of freehold and no onward chain, this truly special property has been renovated to the highest standard throughout. Boasting over 840 sqft, it offers buyers a taste of luxury within a tranquil location yet moments from Ealing Broadway and its excellent transport links. The flat boasts two large double bedrooms, with the master benefiting from ample storage space and an en-suite shower room. The fully tiled bathroom has a separate rainfall shower and bathtub equipped with its own TV. Leading to the reception, which offers a unique living experience with lots of natural light, high ceilings, herringbone wooden flooring and a fitted kitchen with all the expected modern appliances. Further benefits include double-glazed sash windows, gas central heating, engineering wooden flooring, underfloor heating in the bathroom, video entry intercom systems, keyless entry, electric blinds, communal gardens, and bike storage, all within a high-end, secure development.