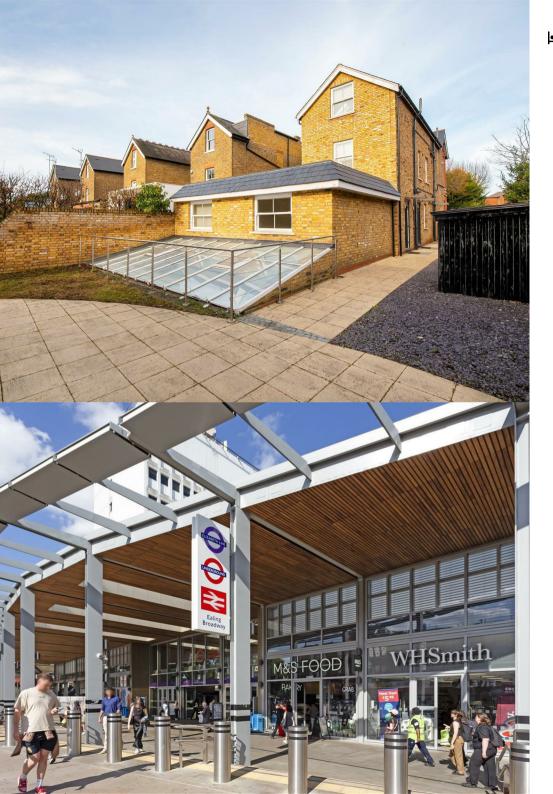

Mount Park Crescent is widely regarded as the most prestigious road in W5, just a stone's throw from Ealing Broadway (Elizabeth Line, Central Line. District Line & GWR), with its abundance of cafes, shops, restaurants and bars. The location is also perfect for exploring a variety of beautiful parks and benefiting from a range of exceptional schools for all ages.