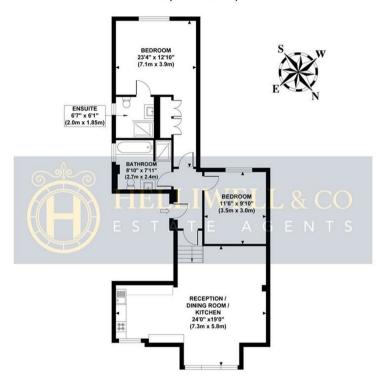

## MOUNT PARK CRESCENT

Approximate Gross Internal Area 840 sq ft / 78.0 sq m

## FIRST FLOOR GROSS INTERNAL FLOOR AREA 840 SQ FT

Although every attempt has been made to ensure accuracy, all measurements are approximate and no responsibility is taken for any error, omission, or mid-statement. This floor plan is for illustrative purposes only and not to scale. Measured in accordance to RICS standards.