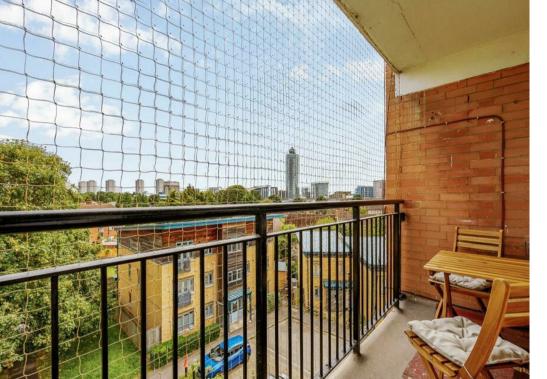

Available with lift access, this fourth floor flat offers an excellent opportunity for first-time buyers and investor landlords alike, as well as buyers who are looking to downsize.

Entering through the hallway, which benefits from two generously sized built-in storage units, you are greeted to your left by a large reception awash with natural light, and a commanding view on its own private balcony. Following the hallway towards the rear of the property you will find the two large double bedrooms – one which enjoys its own built-in cupboard – and a large family bathroom with a bathtub and shower. To the right of the entrance is a well-lit kitchen, which benefits from a generously sized worktop and a separate kitchen sink with ample space, as well as a beautiful view of the communal gardens.

- Purpose Built
- Two Double Bedrooms
- Circa 728sqft
- No Onward Chain
- Private Balcony

- Off Street Parking
- Tenure: Leasehold (174 years remaining)
- Service Charge: £1,100.00pa
- Ground Rent: £0.00
- Council Tax Band: B