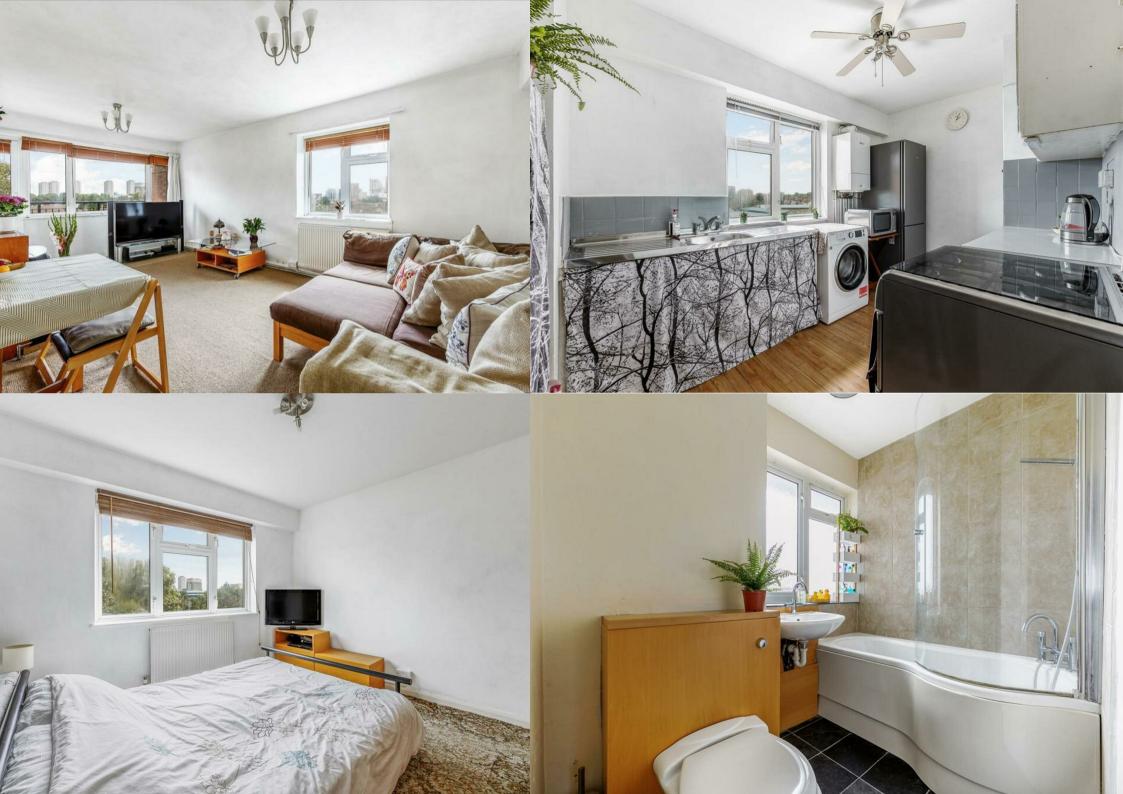

Available with lift access, this fourth floor flat offers an excellent opportunity for first-time buyers and investor landlords alike, as well as buyers who are looking to downsize.

Entering through the hallway, which benefits from two generously sized built-in storage units, you are greeted to your left by a large reception awash with natural light, and a commanding view on its own private balcony. Following the hallway towards the rear of the property you will find the two large double bedrooms – one which enjoys its own built-in cupboard – and a large family bathroom with a bathtub and shower. To the right of the entrance is a well-lit kitchen, which benefits from a generously sized worktop and a separate kitchen sink with ample space, as well as a beautiful view of the communal gardens.