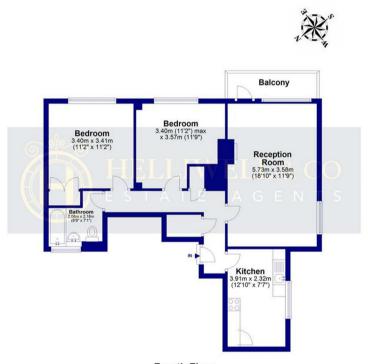

Available with lift access, this fourth floor flat offers an excellent opportunity for first-time buyers and investor landlords alike, as well as buyers who are looking to downsize.

Entering through the hallway, which benefits from two generously sized built-in storage units, you are greeted to your left by a large reception awash with natural light, and a commanding view on its own private balcony. Following the hallway towards the rear of the property you will find the two large double bedrooms – one which enjoys its own built-in cupboard – and a large family bathroom with a bathtub and shower. To the right of the entrance is a well-lit kitchen, which benefits from a generously sized worktop and a separate kitchen sink with ample space, as well as a beautiful view of the communal gardens.

- Purpose Built
- Two Double Bedrooms
- Circa 728sqft
- No Onward Chain
- Private Balcony

- Off Street Parking
- Tenure: Leasehold (174 years remaining)
- Service Charge: £1,100.00pa
- Ground Rent: £0.00
- Council Tax Band: B

## **CLAYPONDS GARDENS, LONDON, W5**

TOTAL AREA: APPROX. 67.7 SQ. METRES (728.5 SQ. FEET)

Fourth Floor

Although every attempt has been made to ensure accuracy, all measurments are approximate and no resposibility is taken for any error, omission, or mid-statement. This floor plan is for illustrative purposes only and not to scale. Measured in accordance to RICS standards