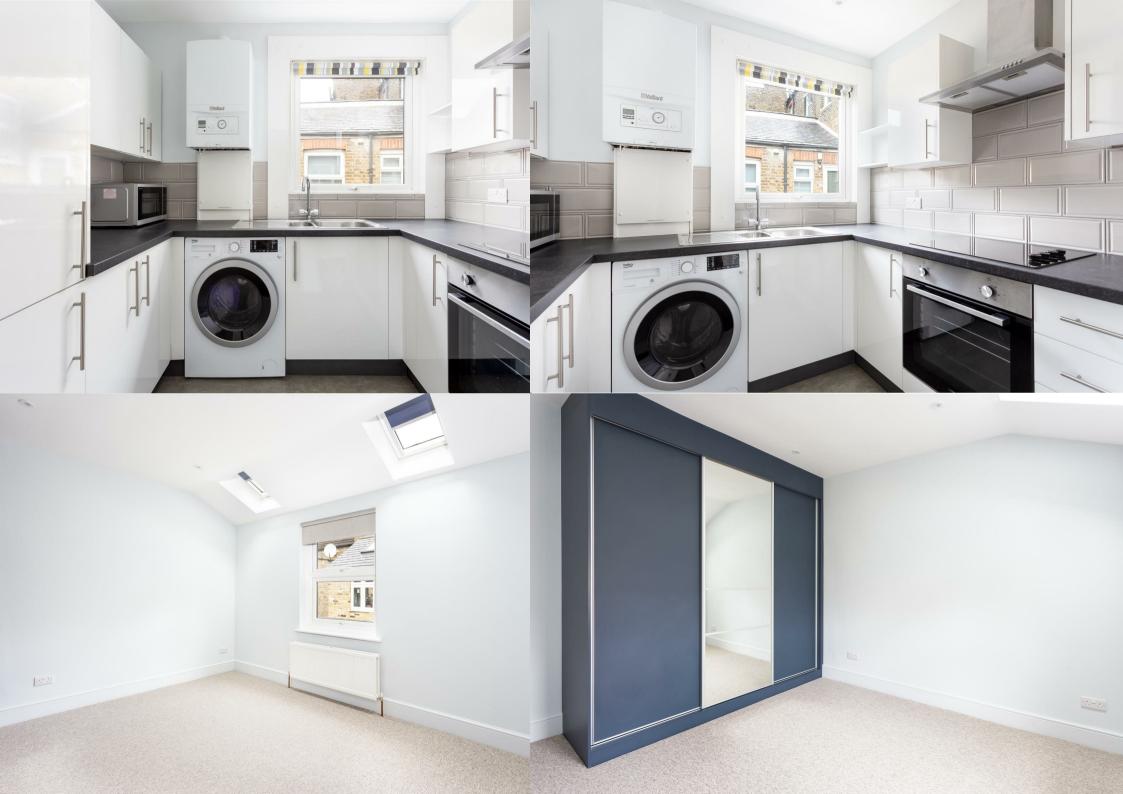

There is a spacious reception room, perfect for entertaining guests or simply relaxing after a long day, a large double bedroom providing a comfortable retreat and a modern modern kitchen and bathroom. With gas central heating, you can stay warm and cosy during the colder months, and the ample storage space ensures that your belongings are neatly tucked away.

- Fully Refurbished and Renovated Throughout
- Large Double Bedroom with Fitted Wardrobes
- Unfurnished
- Holding Deposit: £392.00 (1 week's rent)
- Long Term: 12 months+

- Bright and Spacious First Floor Flat
- Modern Kitchen and Bathroom
- Available Now
- Security Deposit: £1,961.53 (5 weeks' rent)
- Council Tax Band: B