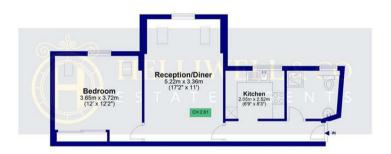

## ST MARY'S ROAD, EALING, W5

TOTAL AREA: APPROX. 45.5 SQ. METRES (490.1 SQ. FEET)

First Floor

Brent Valley Golf Course and Fitness Centre MONTPELIER Noel Rd EALING WEST EALING Ealing Hospital Walpole A ACTON HANWELL B491 B4491 BA491 Gunnersbury Park Gtech Community =Stadium Map data @2024