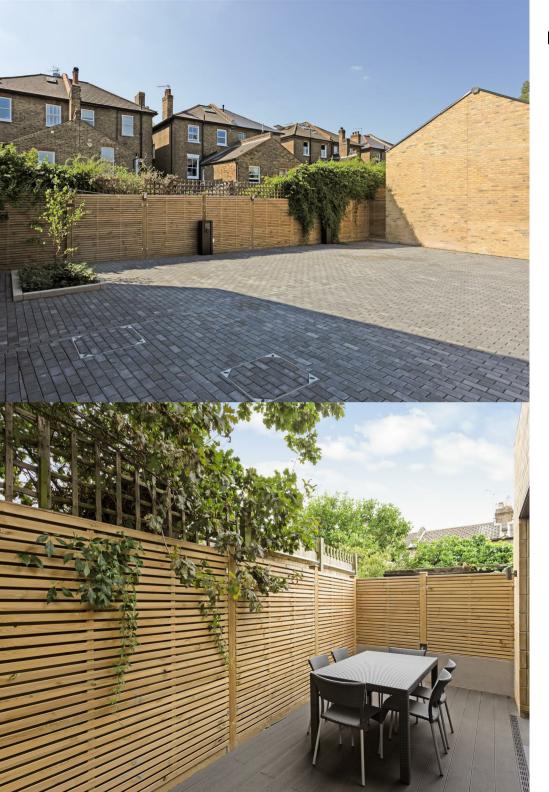

Located in a quiet yet central pocket in Ealing, a stone's throw away from Ealing Broadway, this newly built house has been constructed to an exceptional standard. A bright, spacious and thoughtfully planned living area leads to a semi-open kitchen and dining area with direct access to a private facing courtyard. There are three double bedrooms, all with ample built in storage, one of which has an ensuite shower room. There is a further fully fitted bathroom as well as an additional downstairs WC. Further benefits include underfloor heating, Bosch integrated appliances, Carrera style marble worktops and engineered oak wooden flooring. Additionally there are wireless alarm and video entry systems, allocated off-street parking and bicycle and refuse areas. This secure gated development provides additional privacy, whilst enjoying the benefit of a 10 minute stroll to Ealing Broadway.