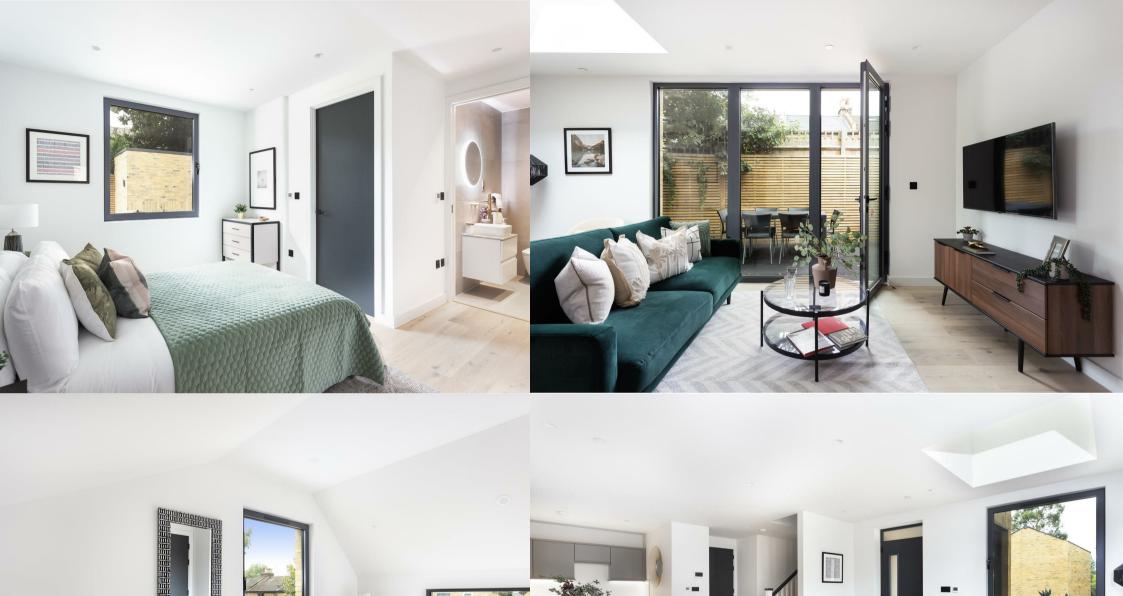

Located in a quiet yet central pocket in Ealing, a stone's throw away from Ealing Broadway, this newly built house has been constructed to an exceptional standard. A bright, spacious and thoughtfully planned living area leads to a semi-open kitchen and dining area with direct access to a private facing courtyard. There are three double bedrooms, all with ample built in storage, one of which has an ensuite shower room. There is a further fully fitted bathroom as well as an additional downstairs WC. Further benefits include underfloor heating, Bosch integrated appliances, Carrera style marble worktops and engineered oak wooden flooring. Additionally there are wireless alarm and video entry systems, allocated off-street parking and bicycle and refuse areas. This secure gated development provides additional privacy, whilst enjoying the benefit of a 10 minute stroll to Ealing Broadway.