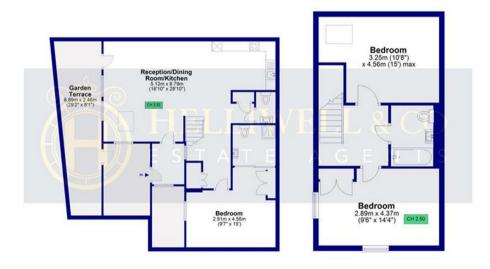

## PARK PLACE, EALING, W5

TOTAL AREA: APPROX. 112.50 SQ. METRES (1211.0 SQ. FEET)

**Ground Floor** 

First Floor