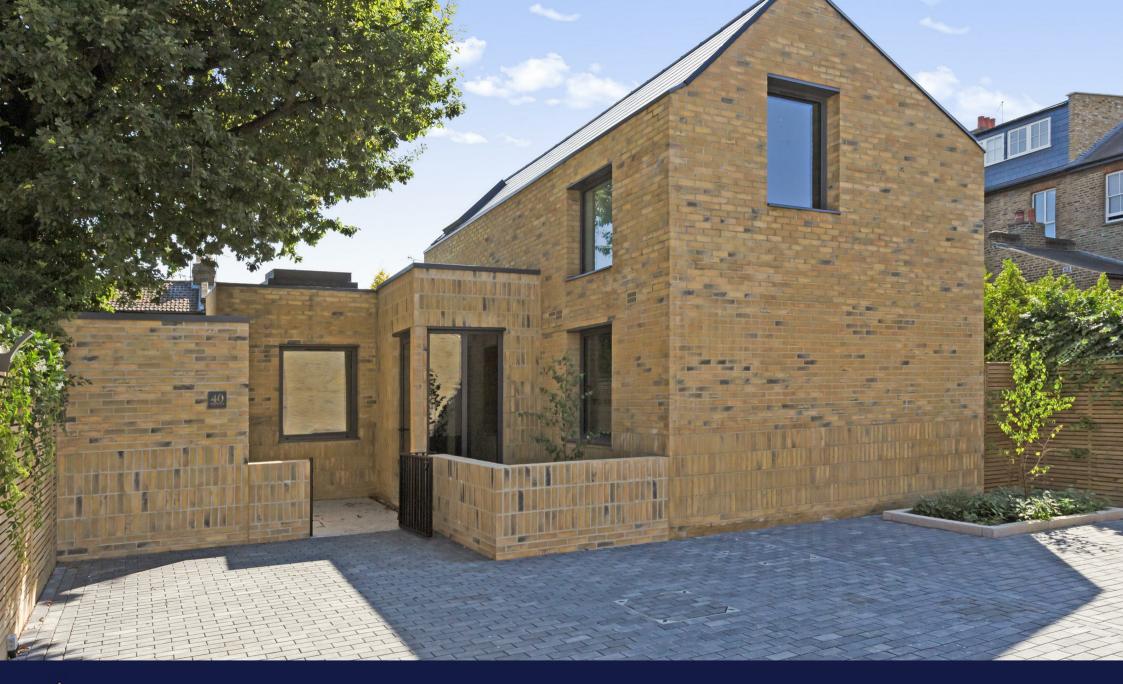

Park Place, Ealing, W5 Guide Price £1,250,000

Helliwell & Co are proud to present a three-bedroom detached newly built house with 10 Year ICW Build Warranty set within an exclusive gated development in a sought-after pocket of Olde Ealing.

Located in a quiet yet central pocket in Ealing, a stone's throw away from Ealing Broadway, this newly built house has been constructed to an exceptional standard. A bright, spacious and thoughtfully planned living area leads to a semi-open kitchen and dining area with direct access to a private facing courtyard. There are three double bedrooms, all with ample built in storage, one of which has an ensuite shower room. There is a further fully fitted bathroom as well as an additional downstairs WC. Further benefits include underfloor heating, Bosch integrated appliances, Carrera style marble worktops and engineered oak wooden flooring. Additionally there are wireless alarm and video entry systems, allocated off-street parking and bicycle and refuse areas. This secure gated development provides additional privacy, whilst enjoying the benefit of a 10 minute stroll to Ealing Broadway.