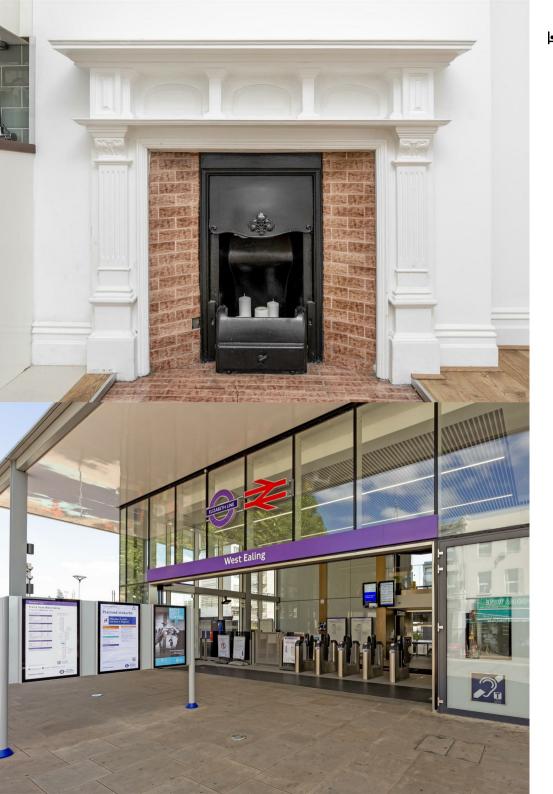

This beautiful ground floor apartment has been skilfully refurbished to a good standard throughout, offering a perfect mixture of period charm and modern living. The expansive, luminous, open-plan reception room boasts lovely wooden flooring, impressively high ceilings, gorgeous bay window, original cornicing and a stunning feature fireplace, and the high quality kitchen is well-equipped with plenty of storage and integrated appliances. The double bedroom, also with wooden flooring, is an excellent size and has its own spacious, contemporary shower room. Further benefits include a utility & storage area, lockable bicycle / motorbike storage, a private courtyard garden, strong energy performance rating, low service charge, Share of Freehold and no onward chain.

Denbigh Road is a wonderful, tree-lined street, with easy access West Ealing (Crossrail / Elizabeth Line) and Ealing Broadway (Crossrail / Elizabeth Line, Central Line, District Line), as well as a range of parks, shops, boutiques, restaurants and coffee shops on offer in West Ealing, Ealing Broadway and the award-winning Pitshanger Village.