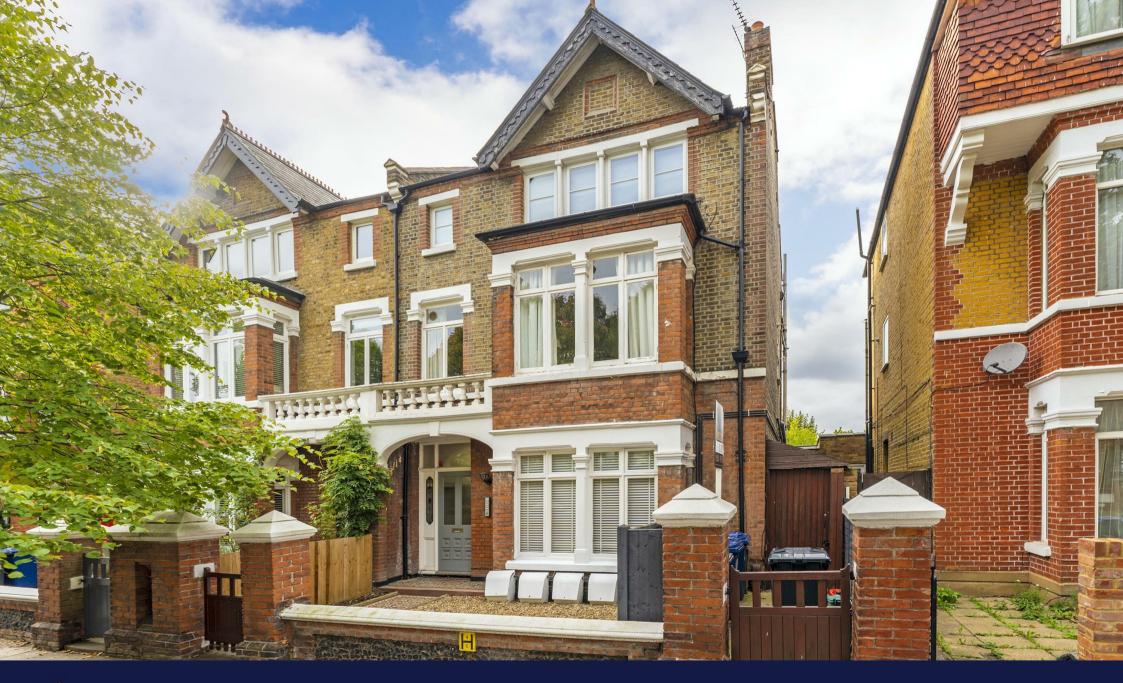

Denbigh Road, Ealing, W13 Guide Price £375,000

Helliwell & Co is proud to present this stunning period conversion located on one of Ealing's most prime roads, offered with Share of Freehold and no onward chain.

This beautiful ground floor apartment has been skilfully refurbished to a good standard throughout, offering a perfect mixture of period charm and modern living. The expansive, luminous, open-plan reception room boasts lovely wooden flooring, impressively high ceilings, gorgeous bay window, original cornicing and a stunning feature fireplace, and the high quality kitchen is well-equipped with plenty of storage and integrated appliances. The double bedroom, also with wooden flooring, is an excellent size and has its own spacious, contemporary shower room. Further benefits include a utility & storage area, lockable bicycle / motorbike storage, a private courtyard garden, strong energy performance rating, low service charge, Share of Freehold and no onward chain.

Denbigh Road is a wonderful, tree-lined street, with easy access West Ealing (Crossrail / Elizabeth Line) and Ealing Broadway (Crossrail / Elizabeth Line, Central Line, District Line), as well as a range of parks, shops, boutiques, restaurants and coffee shops on offer in West Ealing, Ealing Broadway and the award-winning Pitshanger Village.