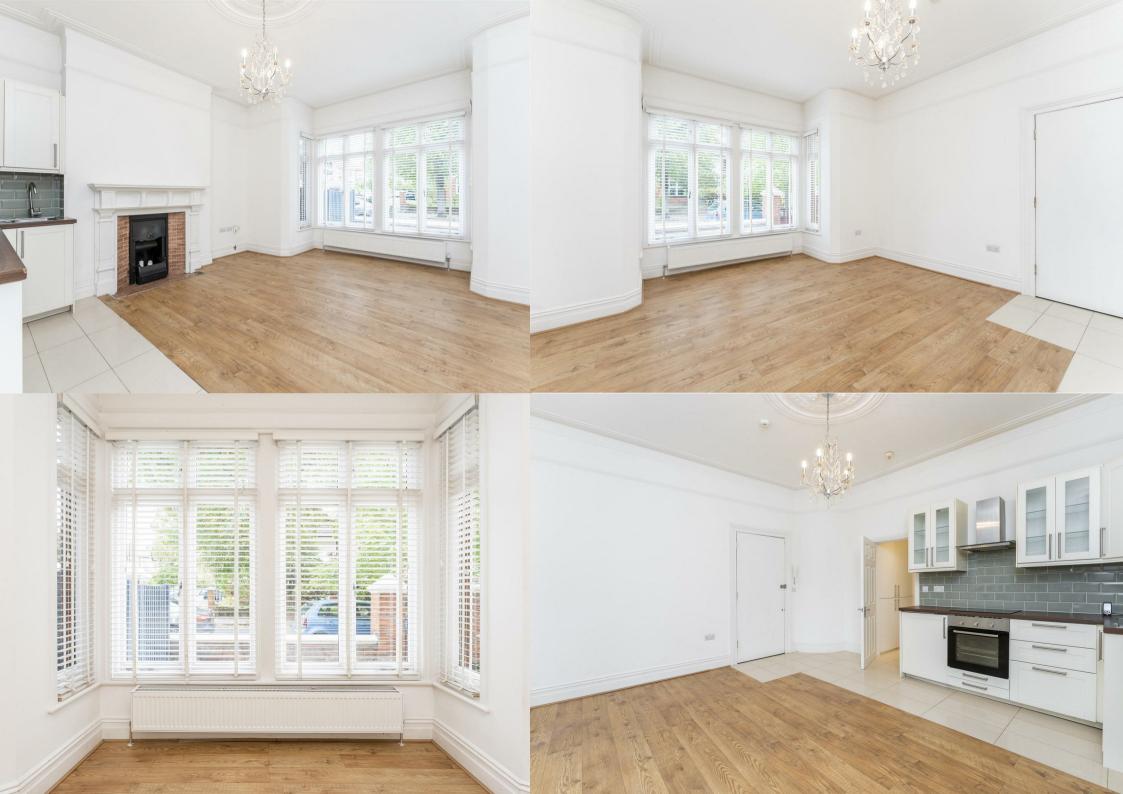

This beautiful ground floor apartment has been skilfully refurbished to a good standard throughout, offering a perfect mixture of period charm and modern living. The expansive, luminous, open-plan reception room boasts lovely wooden flooring, impressively high ceilings, gorgeous bay window, original cornicing and a stunning feature fireplace, and the high quality kitchen is well-equipped with plenty of storage and integrated appliances. The double bedroom, also with wooden flooring, is an excellent size and has its own spacious, contemporary shower room. Further benefits include a utility & storage area, lockable bicycle / motorbike storage, a private courtyard garden, strong energy performance rating, low service charge, Share of Freehold and no onward chain.