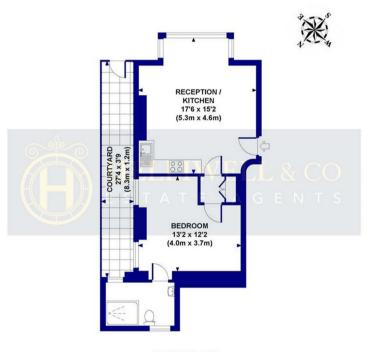

## DENBIGH ROAD, EALING, W13

TOTAL AREA: APPROX. 455.0 SQ. METRES (42.3 SQ. FEET)

GROUND FLOOR

Although every attempt has been made to ensure accuracy, all measurments are approximate and no resposibility is taken for any error, omission, or mid-statement. This floor plan is for illustrative purposes only and not to scale. Measured in accordance to RICS standards