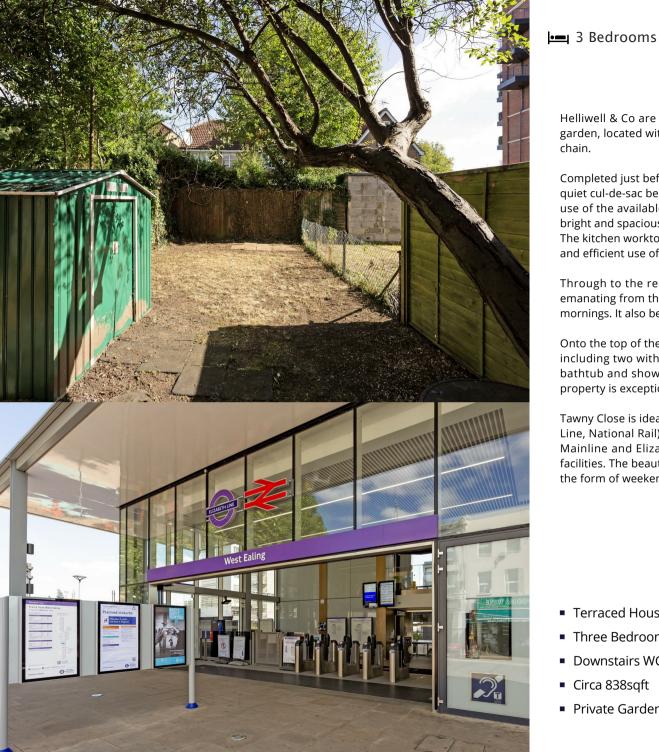

Through to the rear of the property, the reception is awash with an abundance of natural light emanating from the east-facing garden, which makes for a particularly warm and bright space in the mornings. It also benefits from ample under-stairs storage.

Tawny Close is ideally located for access to both Northfield (Piccadilly line) and West Ealing (Elizabeth Line, National Rail) stations. It also enjoys proximity to Ealing Broadway (Central and District lines, Mainline and Elizabeth Line), in addition to a plethora of local cafes, restaurants and shopping facilities. The beautiful open spaces of both Walpole and Lammas parks provide a perfect reprieve in the form of weekend and morning walks.

- Terraced House
- Three Bedrooms
- Downstairs WC
- Circa 838sqft
- Private Garden

- No Onward Chain
- Off Street Parking
- Close to Elizabeth Line
- Tenure: Freehold
- Council Tax Band: E