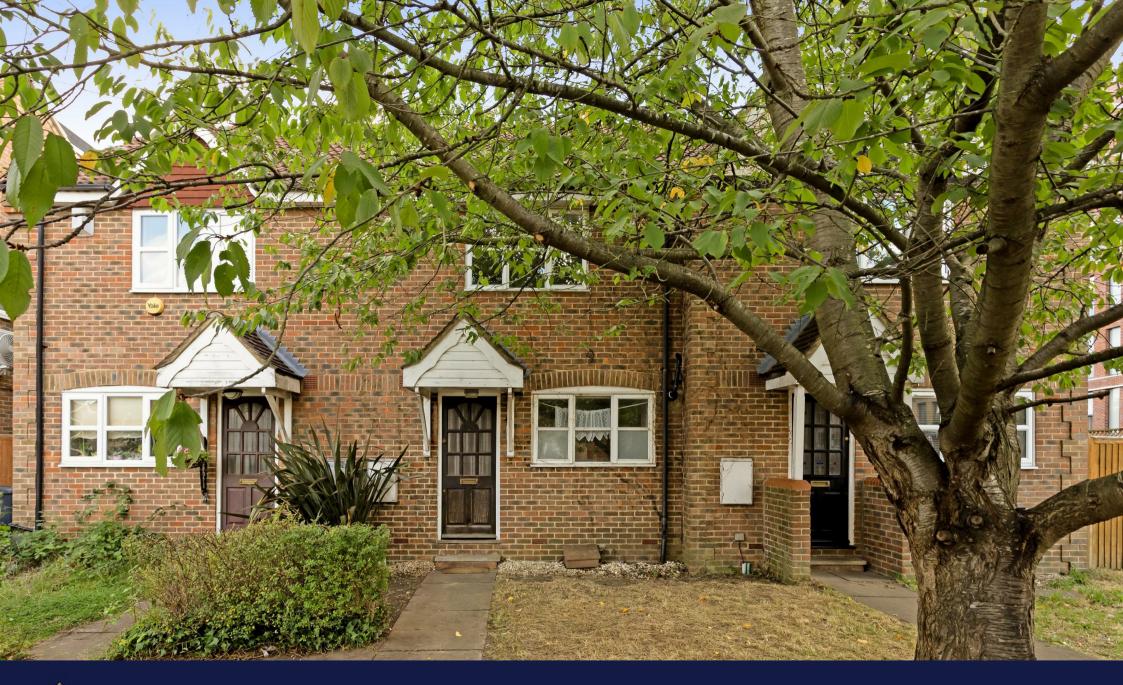

Tawny Close, Ealing W13
Guide Price £625,000

Helliwell & Co are proud to present this three-bedroom, mid-terraced house with its own private garden, located within a short walk from West Ealing station. Offered to the market with no onward chain.

Completed just before the turn of the century, this contemporary property is neatly tucked away in a quiet cul-de-sac behind Dean Gardens, providing an ideal outlet for families that are looking to make use of the available outdoor space. The front door opens onto the hallway, which is sat between a bright and spacious kitchen, a WC ideal for guests, and a large reception overlooking the rear garden. The kitchen worktop layout along the three walls creates a seamless flow, making for both a practical and efficient use of the space, and maximising storage.