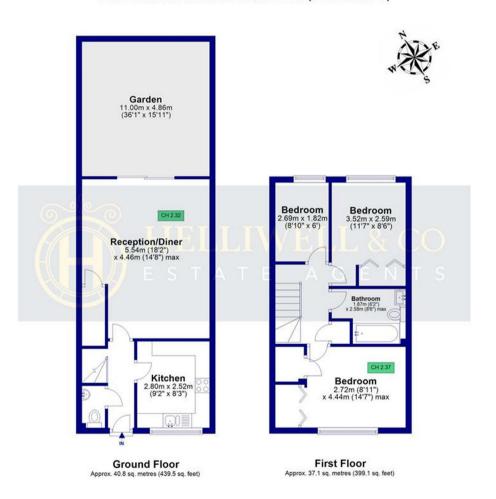

- Terraced House
- Three Bedrooms
- Downstairs WC
- Circa 838sqft
- Private Garden

- No Onward Chain
- Off Street Parking
- Close to Elizabeth Line
- Tenure: Freehold
- Council Tax Band: E

## **TAWNY CLOSE, LONDON, W13**

TOTAL AREA: APPROX. 77.9 SQ. METRES (838.5 SQ. FEET)