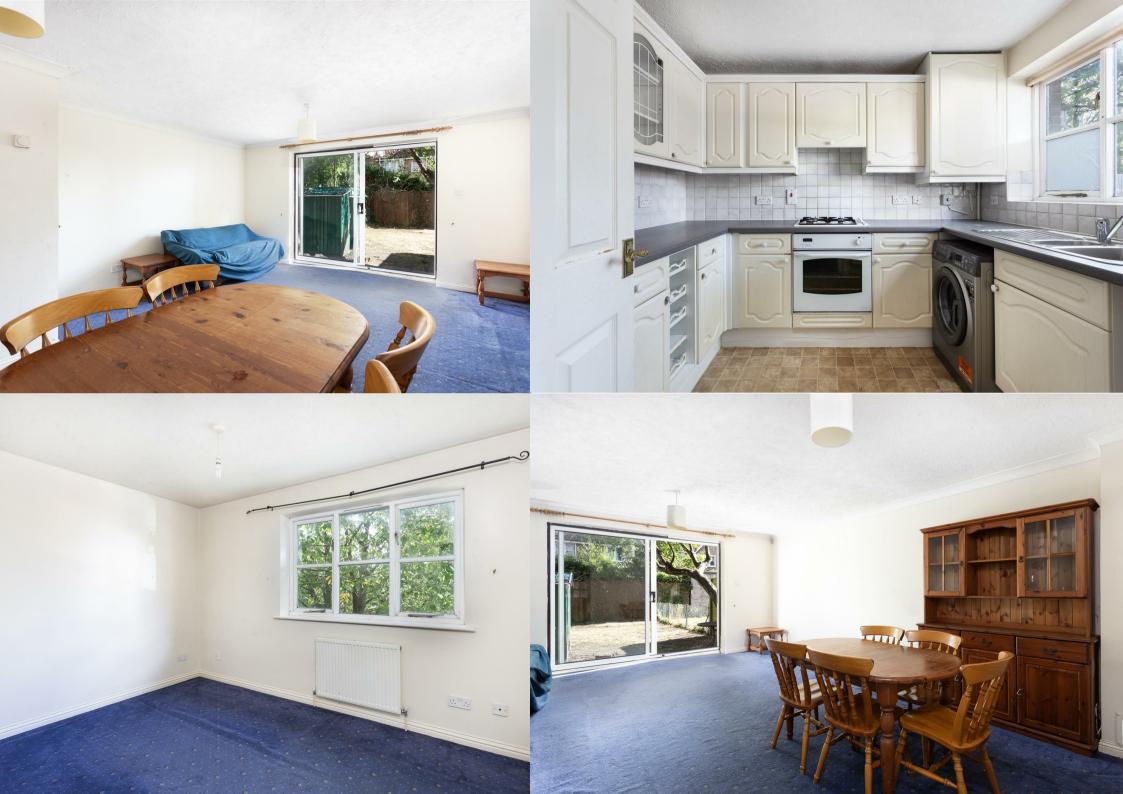

Completed just before the turn of the century, this contemporary property is neatly tucked away in a quiet cul-de-sac behind Dean Gardens, providing an ideal outlet for families that are looking to make use of the available outdoor space. The front door opens onto the hallway, which is sat between a bright and spacious kitchen, a WC ideal for guests, and a large reception overlooking the rear garden. The kitchen worktop layout along the three walls creates a seamless flow, making for both a practical and efficient use of the space, and maximising storage.

Through to the rear of the property, the reception is awash with an abundance of natural light emanating from the east-facing garden, which makes for a particularly warm and bright space in the mornings. It also benefits from ample under-stairs storage.