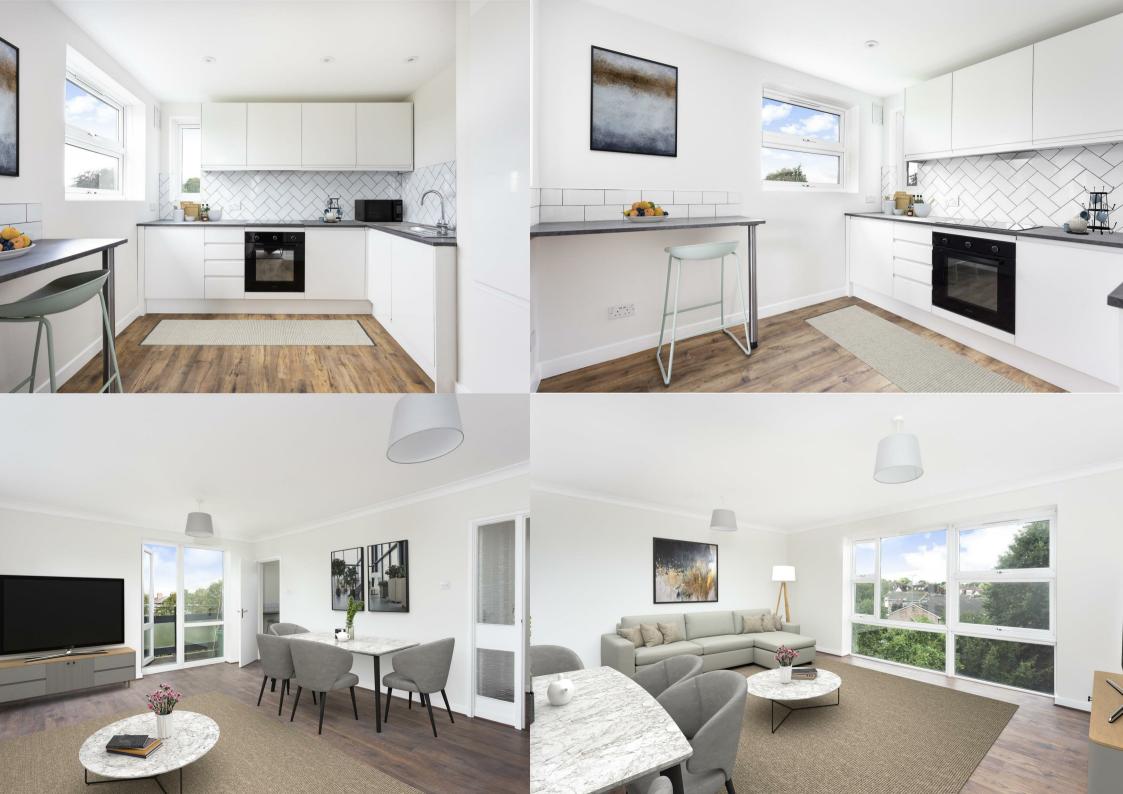

Recently refurbished throughout, this flat exudes a fresh and contemporary feel. The brand new bathroom and kitchen add a touch of luxury, while the attractive wooden flooring throughout creates a warm and inviting atmosphere. The exceptionally large reception room which has access to a private balcony, is a standout feature, offering ample space for various furniture arrangements (exact furniture may vary) and plenty of natural light, making it a bright and airy space to unwind, as well as the larger than average double bedroom with stunning views overlooking treetops. Conveniently, this property also comes with parking, ensuring that you never have to worry about finding a spot after a long day. Don't miss out on the chance to enjoy all the benefits of modern living in a prime location.

Clivedon Court is perfectly located for access to local amenities and transport links, with Pitshanger Lane conveniently close, that offers a variety of local shops and cafes as well as Ealing Broadway Station (Central, District, Overground and Elizabeth Lines) and Ealing Broadway Shopping centre close by. The open spaces of Cleveland Park and Pitshanger Park are also within close proximity of the property.