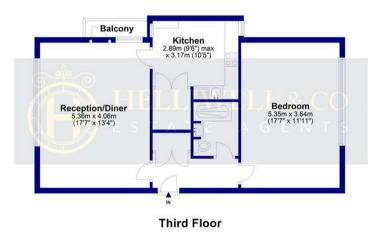

## WOBURN, CLIVEDON COURT, LONDON, W13

TOTAL AREA: APPROX. 64.1 SQ. METRES (690.4 SQ. FEET)

## Although every attempt has been made to ensure accuracy, all measurments are approximate and no resposibility is taken for any error, omission, or mid-statement. This floor plan is for illustrative purposes only and not to scale. Measured in accordance to RICS standards