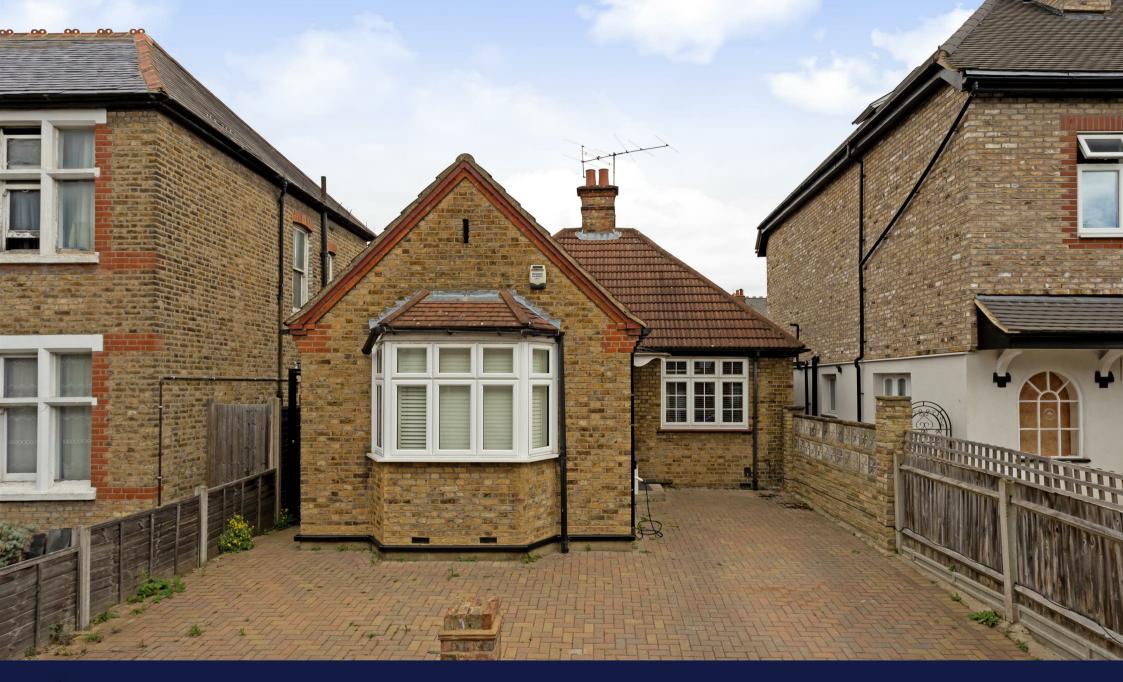

Shakespeare Road, Hanwell W7 Guide Price £800,000

📖 2 Bedrooms | 💼 1 Receptions | 🚔 1 Ba

Helliwell & Co is proud to present this unique, two-bedroom bungalow with a large, private garden with huge potential for further development, nested in an enviable location with access to Central London.

Situated in a quaint, tree-lined residential street, this beautiful family bungalow boasts an impressive 1,010 sq ft, a driveway with space for up to three cars, a large private garden with a lean-to gazebo and side access, two double bedrooms and a large, open plan kitchen reception fitted with modern appliances and a standalone kitchen island. At the front of the property, the large bay windows allow an abundance of light into the master bedroom, while the skylight and bifold patio doors replicate this effect in the rear end of the property. While the wall mounted air conditioning units and the jacuzzi bath bestow a luxurious and modern feel, the fireplaces offset this with a certain period charm.

Shakespeare Road is a prime Hanwell location. Placed in a charming suburban area of London, the property is ideally located for access to both Hanwell Station (Elizabeth Line) and Drayton Green Railway Station (National Rail), granting quick access to Central London and beyond. Amenities are conveniently located within a mile of the house, both in Hanwell itself and in West Ealing.