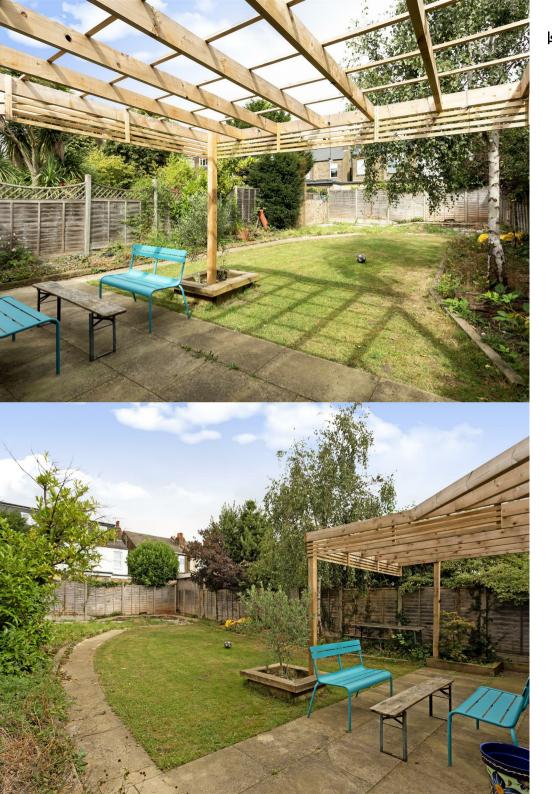

Situated in a quaint, tree-lined residential street, this beautiful family bungalow boasts an impressive 1,010 sq ft, a driveway with space for up to three cars, a large private garden with a lean-to gazebo and side access, two double bedrooms and a large, open plan kitchen reception fitted with modern appliances and a standalone kitchen island. At the front of the property, the large bay windows allow an abundance of light into the master bedroom, while the skylight and bifold patio doors replicate this effect in the rear end of the property. While the wall mounted air conditioning units and the jacuzzi bath bestow a luxurious and modern feel, the fireplaces offset this with a certain period charm.

Offered to the market chain-free in an excellent condition, this property nonetheless is bursting with potential for further development, including the possibility of converting this bungalow into a multi-story family home, as well as an investment opportunity.