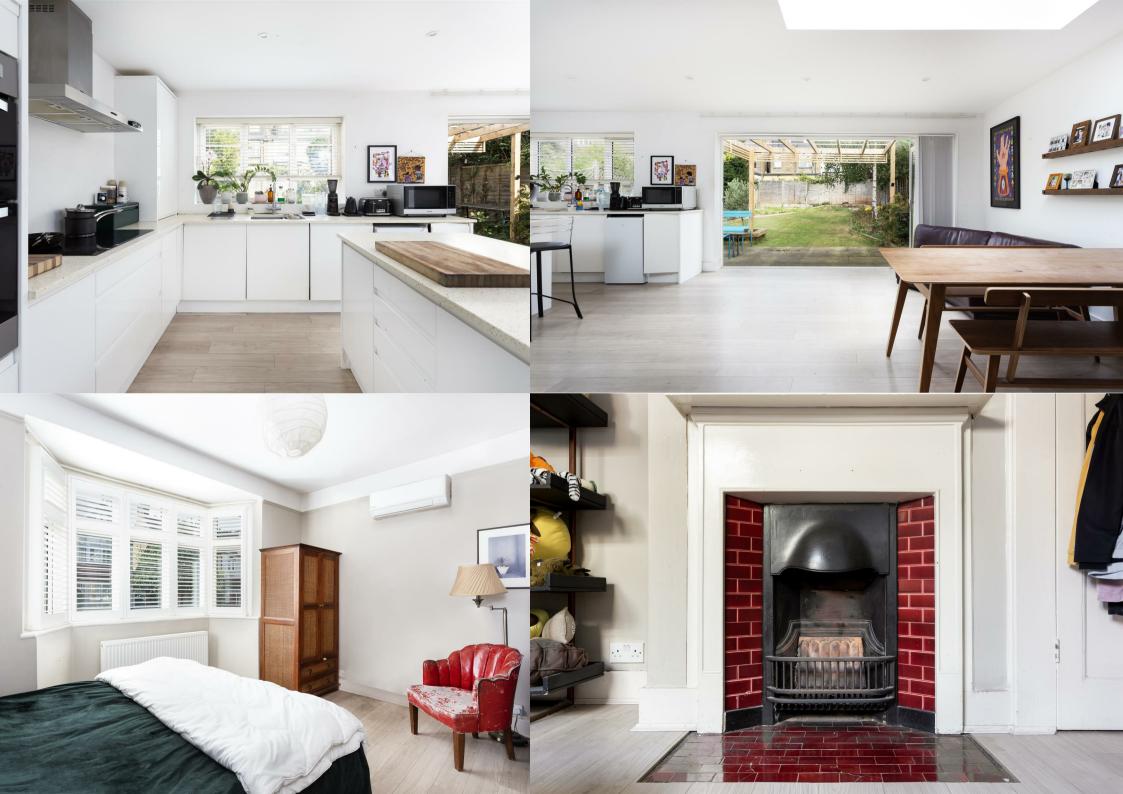

Situated in a quaint, tree-lined residential street, this beautiful family bungalow boasts an impressive 1,010 sq ft, a driveway with space for up to three cars, a large private garden with a lean-to gazebo and side access, two double bedrooms and a large, open plan kitchen reception fitted with modern appliances and a standalone kitchen island. At the front of the property, the large bay windows allow an abundance of light into the master bedroom, while the skylight and bifold patio doors replicate this effect in the rear end of the property. While the wall mounted air conditioning units and the jacuzzi bath bestow a luxurious and modern feel, the fireplaces offset this with a certain period charm.