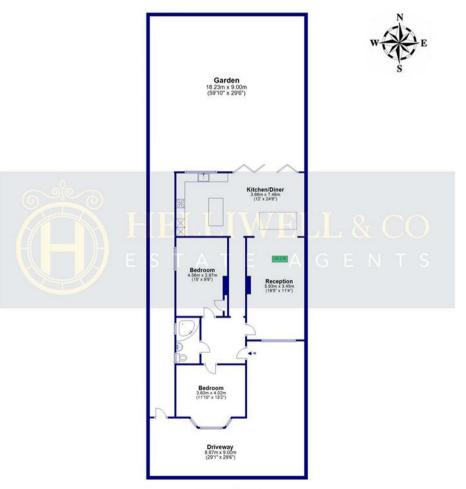

## SHAKESPEARE ROAD, HANWELL, W7

TOTAL AREA: APPROX. 93.7 SQ. METRES (1008.0 SQ. FEET)

**Ground Floor** 

Although every attempt has been made to ensure accuracy, all measurments are approximate and no resposibility is taken for any error, omission, or mid-statement. This floor plan is for illustrative purposes only and not to scale. Measured in accordance to RICS standards