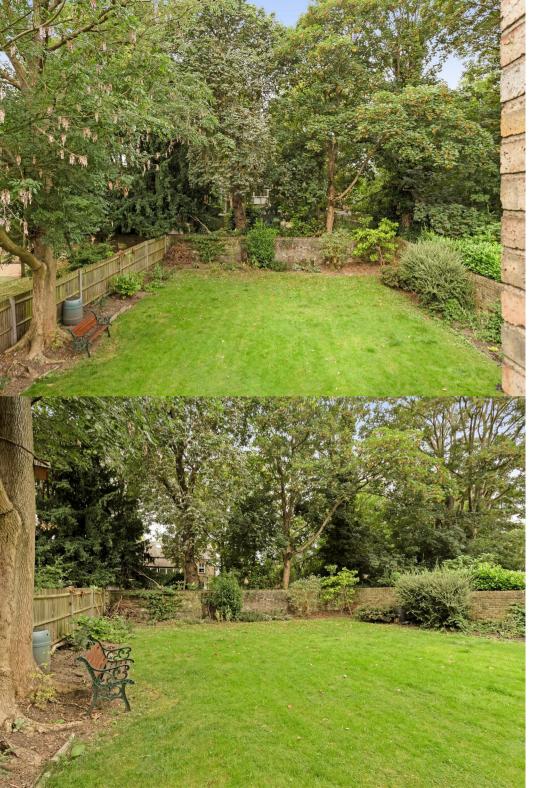

Grange Park, Ealing, W5
Guide Price £399,950

Offered to the market with a long lease and no onward chain, this first floor flat has direct access to a large, beautifully maintained communal garden. Located within a well-presented period property the stylish flat has a bright, open plan kitchen reception room with large west-facing bay window overlooking the gardens and door giving direct access via a spiral staircase. There is a further good sized double bedroom and a stylish newly fitted bathroom. Further benefits include designated off-street parking, gas central heating, double glazing and fitted wooden floors throughout.