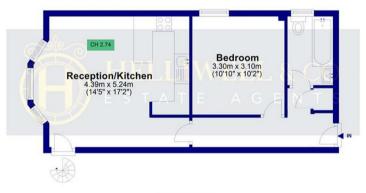

## **GRANGE PARK, EALING, W5**

TOTAL AREA: APPROX. 43.0 SQ. METRES (462.4 SQ. FEET)

## First Floor

Approx. 43.0 sq. metres (462.4 sq. feet)

Although every attempt has been made to ensure accuracy, all measurments are approximate and no resposibility is taken for any error, omission, or mid-statement. This floor plan is for illustrative purposes only and not to scale. Measured in accordance to RICS standards