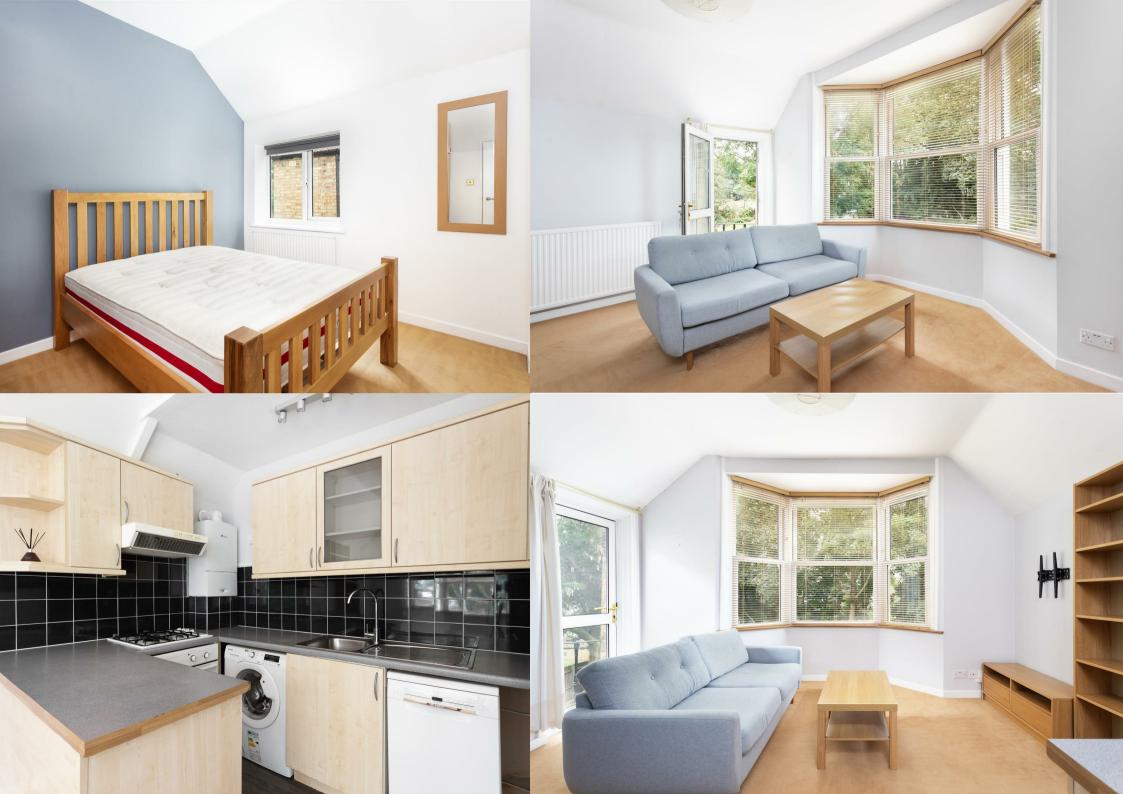

Grange Park, Ealing, W5
Guide Price £399,950

Offered to the market with a long lease and no onward chain, this first floor flat has direct access to a large, beautifully maintained communal garden. Located within a well-presented period property the stylish flat has a bright, open plan kitchen reception room with large west-facing bay window overlooking the gardens and door giving direct access via a spiral staircase. There is a further good sized double bedroom and a stylish newly fitted bathroom. Further benefits include designated off-street parking, gas central heating, double glazing and fitted wooden floors throughout.