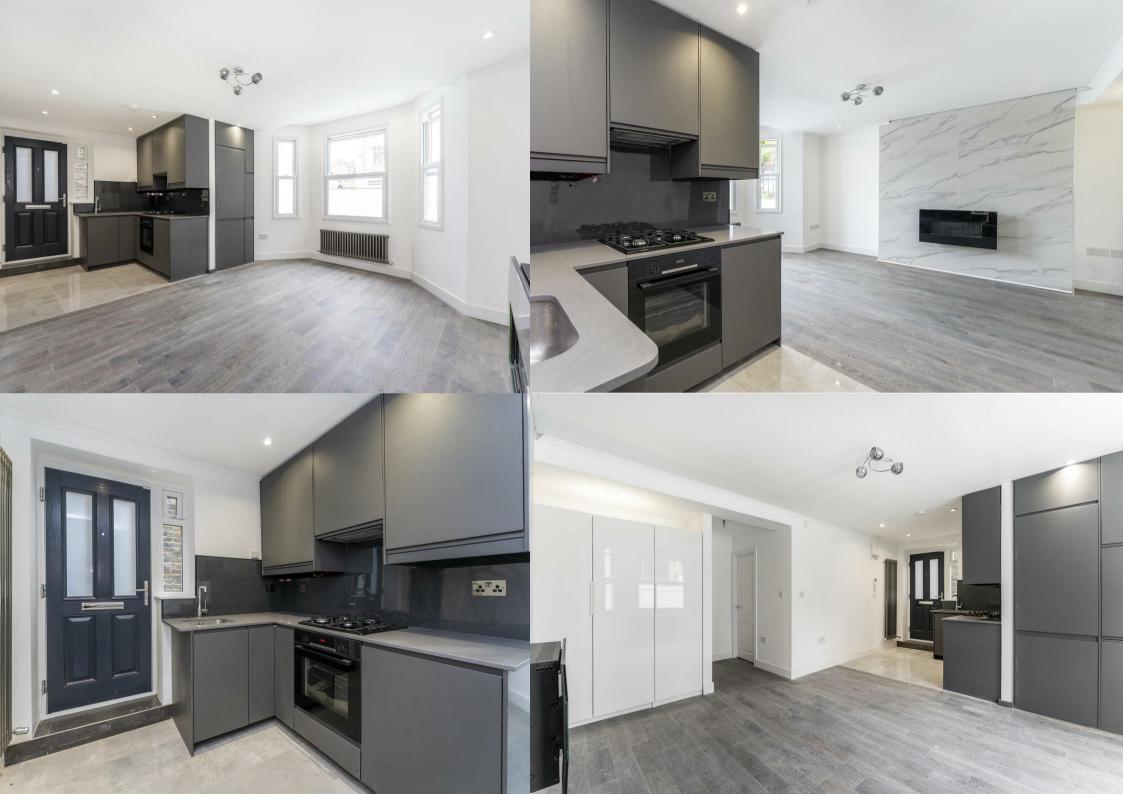

This newly refurbished one-bedroom flat with a modern and luxurious interior is offered to the market furnished / unfurnished. The property has a spacious, bright reception room that boasts an electric fireplace mounted against an elegant, mock-marble backsplash and tall, built-in cupboards alongside large, double-glazed bay windows, providing great lighting and insulation throughout the day. The open plan kitchen is fitted with a brandnew gas hob and integrated appliances. The bedroom with the new, artic grey flooring and dimmable, ceiling mounted lights is both lustrous and homely. The bathroom features a sleek, modern bathtub with a rainfall shower, beautiful tiling to match, a smart mirror and a heated, chrome towel rail. It includes access to a communal garden, an alarm and entry phone system for maximum security. Off street parking available.