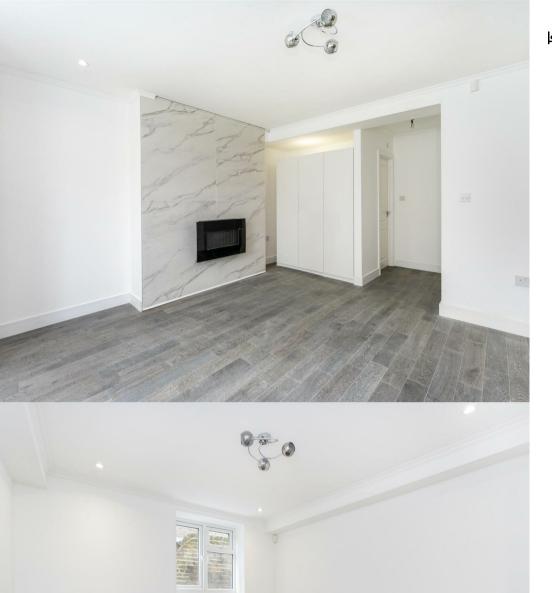

This newly refurbished one-bedroom flat with a modern and luxurious interior is offered to the market furnished / unfurnished. The property has a spacious, bright reception room that boasts an electric fireplace mounted against an elegant, mock-marble backsplash and tall, built-in cupboards alongside large, double-glazed bay windows, providing great lighting and insulation throughout the day. The open plan kitchen is fitted with a brandnew gas hob and integrated appliances. The bedroom with the new, artic grey flooring and dimmable, ceiling mounted lights is both lustrous and homely. The bathroom features a sleek, modern bathtub with a rainfall shower, beautiful tiling to match, a smart mirror and a heated, chrome towel rail. It includes access to a communal garden, an alarm and entry phone system for maximum security. Off street parking available.