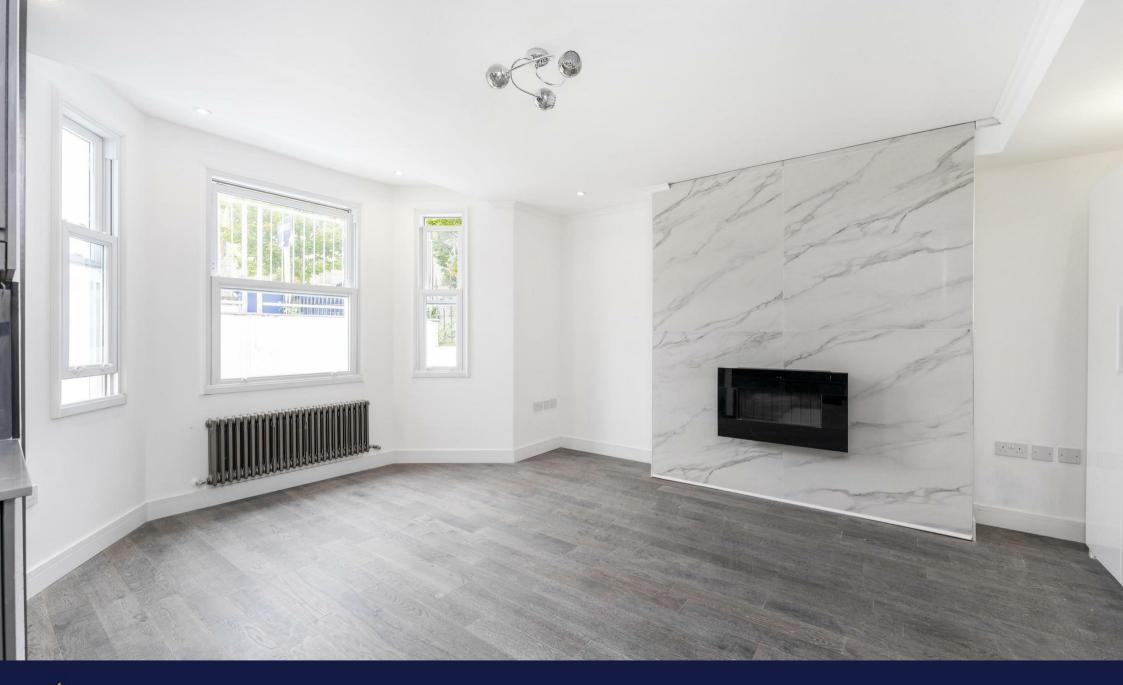

This newly refurbished one-bedroom flat with a modern and luxurious interior is offered to the market furnished / unfurnished. The property has a spacious, bright reception room that boasts an electric fireplace mounted against an elegant, mock-marble backsplash and tall, built-in cupboards alongside large, double-glazed bay windows, providing great lighting and insulation throughout the day. The open plan kitchen is fitted with a brandnew gas hob and integrated appliances. The bedroom with the new, artic grey flooring and dimmable, ceiling mounted lights is both lustrous and homely. The bathroom features a sleek, modern bathtub with a rainfall shower, beautiful tiling to match, a smart mirror and a heated, chrome towel rail. It includes access to a communal garden, an alarm and entry phone system for maximum security. Off street parking available.