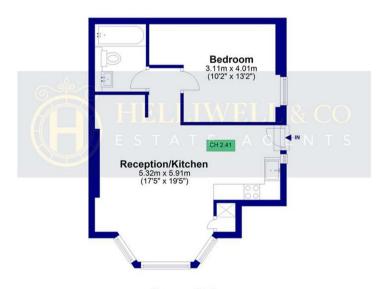

## WINDSOR ROAD, EALING, W5

TOTAL AREA: APPROX. 40.0 SQ. METRES (430.3 SQ. FEET)

**Ground Floor** 

Although every attempt has been made to ensure accuracy, all measurments are approximate and no resposibility is taken for any error, omission, or mid-statement. This floor plan is for illustrative purposes only and not to scale. Measured in accordance to RICS standards