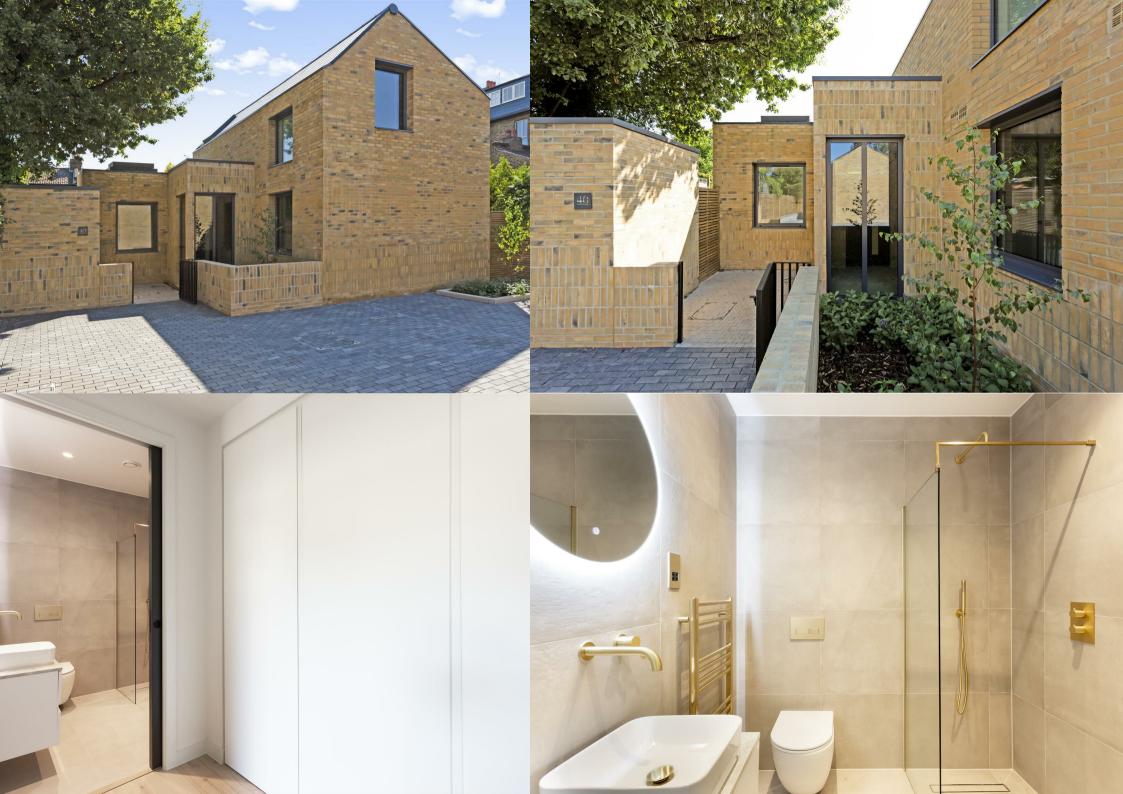

Park Place, Ealing, W5 Guide Price £1,250,000

Helliwell & Co are proud to present a three-bedroom detached newly built house with 10 Year ICW Build Warranty set within an exclusive gated development in a sought-after pocket of Olde Ealing.

Located in a quiet yet central pocket in Ealing, a stone's throw away from Ealing Broadway, this newly built house has been constructed to an exceptional standard. A bright, spacious and thoughtfully planned living area leads to a semi-open kitchen and dining area with direct access to a private south-facing courtyard. There are three double bedrooms, all with ample built in storage, one of which has an ensuite shower room. There is a further fully fitted bathroom as well as an additional downstairs WC. Further benefits include underfloor heating, Bosch integrated appliances, Carrera style marble worktops and engineered oak wooden flooring. Additionally there are wireless alarm and video entry systems, allocated off-street parking and bicycle and refuse areas. This secure gated development provides additional privacy, whilst enjoying the benefit of a 10 minute stroll to Ealing Broadway.