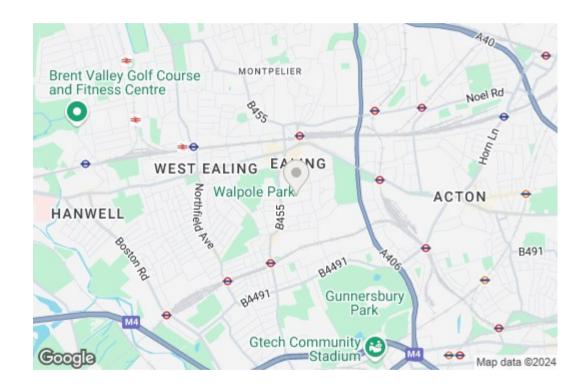

Park Place is set within a quiet, residential area of Ealing, whilst conveniently placed for access transport links of both Ealing Broadway (Central, District, National Rail and Elizabeth Line) and South Ealing (Piccadilly Line) stations as well as Ealing Broadway's bustling shopping centre, offering an array of shops, cafes, pubs, and restaurants. The beautiful open spaces of Walpole Park and Ealing Common are also close by.