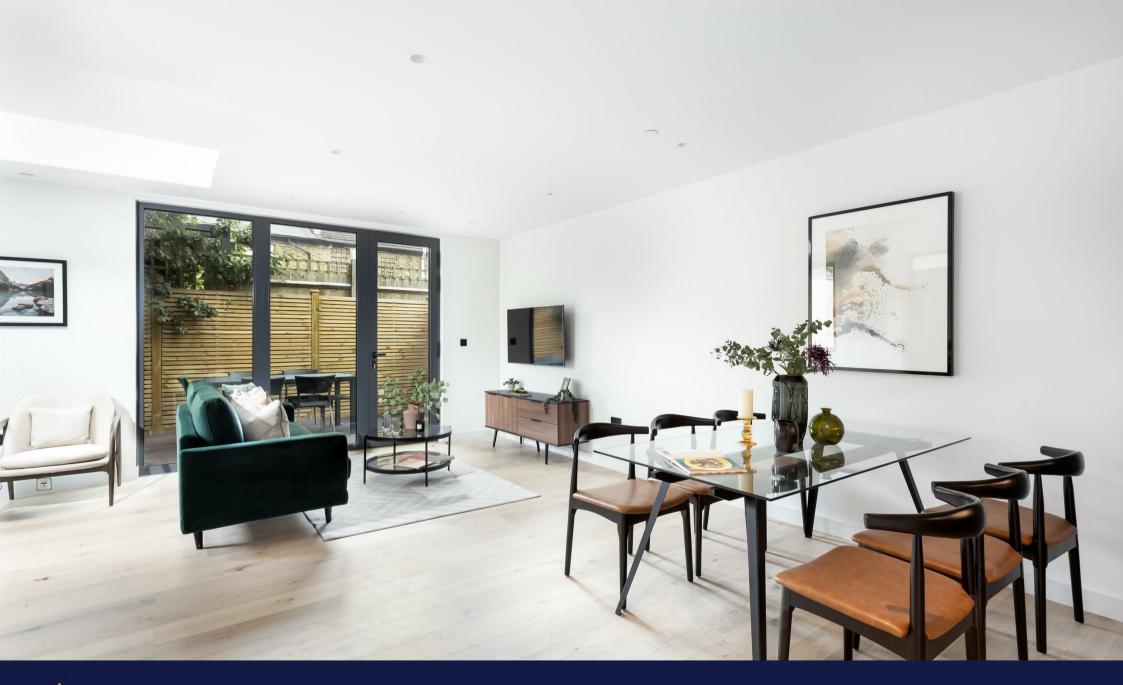

Located in a quiet yet central pocket in Ealing, a stone's throw away from Ealing Broadway, this newly built house has been constructed to an exceptional standard. A bright, spacious and thoughtfully planned living area leads to a semi-open kitchen and dining area with direct access to a private south-facing courtyard. There are three double bedrooms, all with ample built in storage, one of which has an ensuite shower room. There is a further fully fitted bathroom as well as an additional downstairs WC. Further benefits include underfloor heating, Bosch integrated appliances, Carrera style marble worktops and engineered oak wooden flooring. Additionally there are wireless alarm and video entry systems, allocated off-street parking and bicycle and refuse areas. This secure gated development provides additional privacy, whilst enjoying the benefit of a 10 minute stroll to Ealing Broadway.

- Brand New Gated Development
- High Quality Finish Throughout
- Underfloor Heating
- Bosch Integrated Appliances
- EPC Rating: C

- Allocated Off Street Parking
- Outside Space
- Fitted Wardrobes In All Bedrooms
- Service Charge: TBC
- Tenure: Freehold