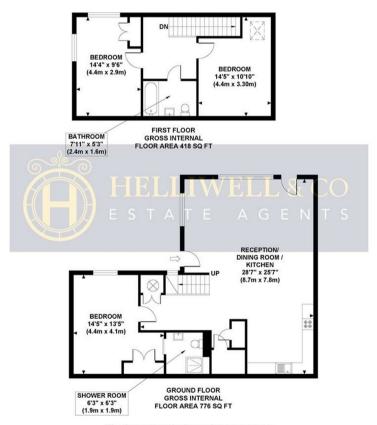

## **PARK PLACE**

Approximate Gross Internal Area 1211 sq ft / 112.50 sq m

Although every attempt has been made to ensure accuracy, all measurements are approximate and no responsibility is taken for any error, omission, or mid-statement. This floor plan is for illustrative purposes only and not to scale. Measured in accordance to RICS standards.