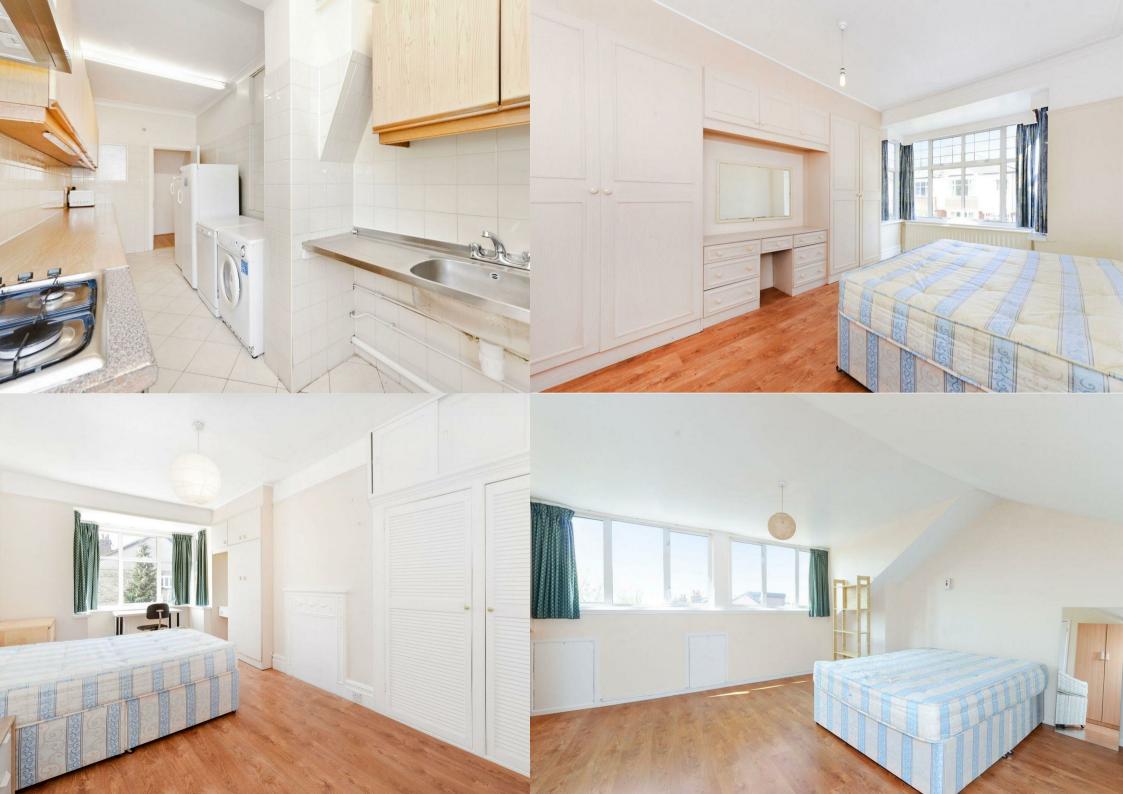

St. Georges Avenue, Ealing, W5 £2,850 Per Calendar Month

Helliwell and Co are proud to present this fantastic four bedroom house, which is perfect for a family or a group of sharers. The property which is offered to the market fully furnished, has two reception rooms, four bedrooms, a fully tiled bathroom and a separate kitchen with access to the private and well maintained garden. Further benefits include off street parking, wooden flooring and ample storage throughout.

- Four Bedrooms
- Private Garden
- Furnished
- Holding Deposit (1 weeks rent): £657.00
- Council Tax Band G

- Two Receptions
- Off Street Parking
- Sharers Accepted
- Security Deposit (5 weeks rent): £3,288.46
- Long Term (12-24 months+)