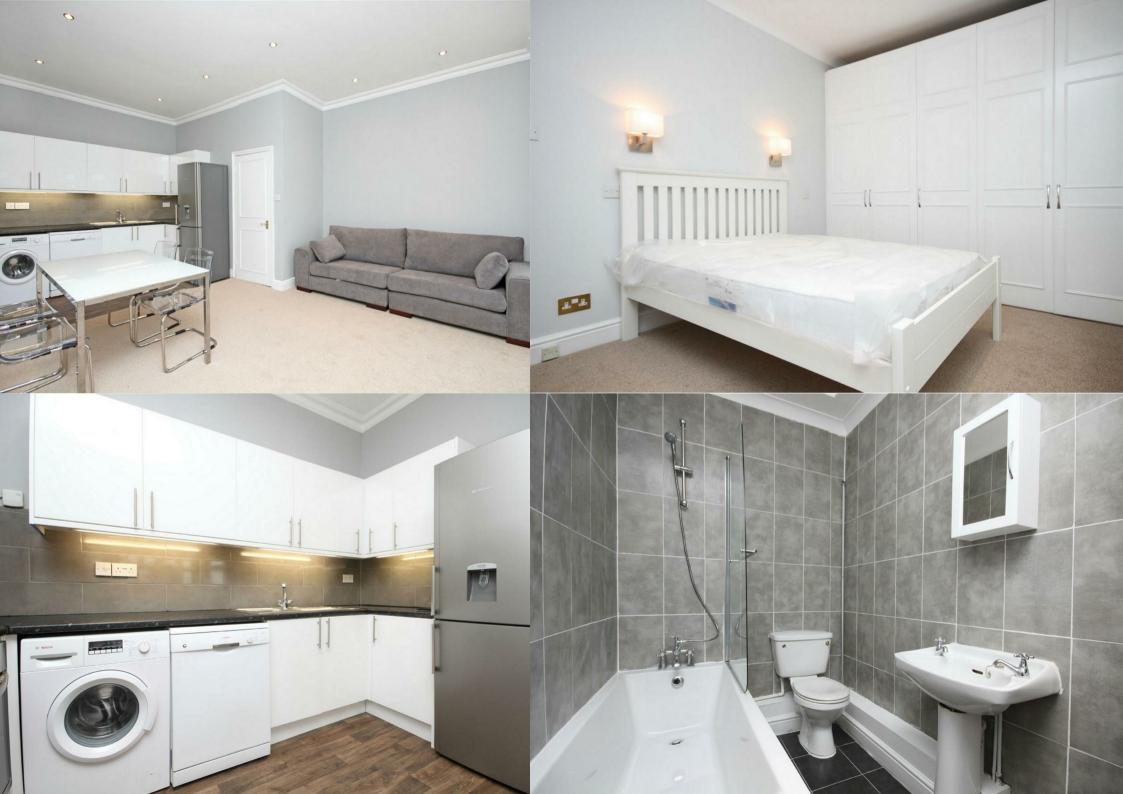

Woodville Road, Ealing, W5 £2,500 Per Calendar Month

Helliwell and Co are proud to present this fantastic, bright and spacious flat which is offered to the market furnished and is available from mid-September. The property has a large open plan reception with space for dining and a modern kitchen featuring integrated appliances, two double bedrooms and two bathrooms equipped with bathtubs and power showers. Further benefits include ample storage space, one off street parking space, gas central heating and an attractive neutral décor throughout.

- First Floor Flat
- Bright Open Plan Living
- Off Street parking Space
- Holding Deposit (1 week): £576.00
- Council Tax Band: E

- Two Spacious Bedrooms
- Two Modern Bathrooms
- Ample Storage
- Security Deposit (5 weeks): £2,884.62
- Long Let (12-24 months+)