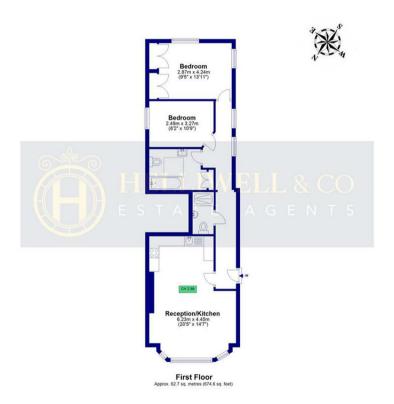

## **WOODVILLE ROAD, EALING, W5**

TOTAL AREA: APPROX. 62.7 SQ. METRES (674.6 SQ. FEET)

Although every attempt has been made to ensure accuracy, all measurments are approximate and no resposibility is taken for any error, omission, or mid-statement. This floor plan is for illustrative purposes only and not to scale. Measured in accordance to RICS standards