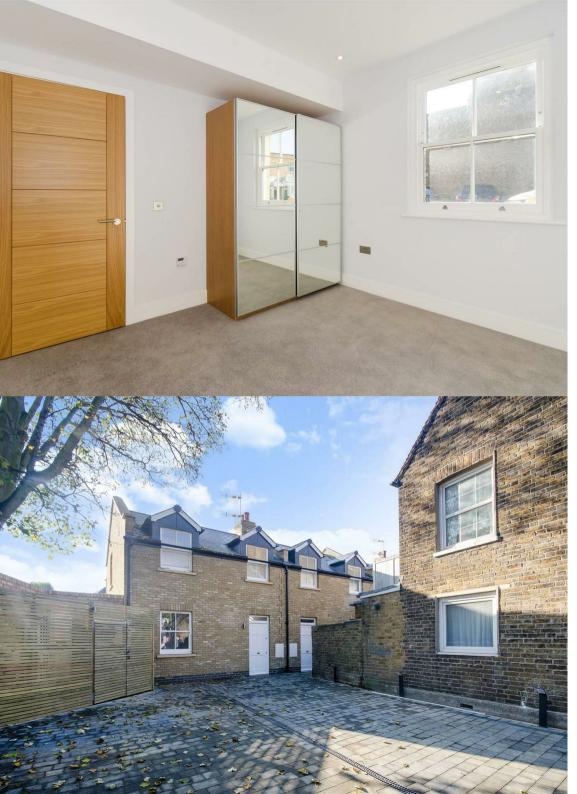

St Marys Square, Ealing, W5 £2,300 Per Calendar Month

Helliwell and Co are proud to present this bright and spacious terraced house which is situated within a secure gated development and has been finished to an excellent high-quality standard. The property boasts a large open plan reception room with space for dining and a modern kitchen featuring integrated appliances and attractive wooden flooring. There are also two large double bedrooms with fitted wardrobes and a contemporary family bathroom equipped with a bathtub and power shower. Further benefits include ample storage space throughout, gas central heating and off street parking (first come first serve). Offered to the market unfurnished.

- Terraced House
- Finished to an Excellent Standard
- Gated Development
- Modern and Stylish
- Two Double Bedroooms
- Integrated Appliances
- Holding Deposit (1 week): £530.00
- Security Deposit (5 weeks): £2,653.84
- Council Tax Band E
- Long Let (12-24 months+)