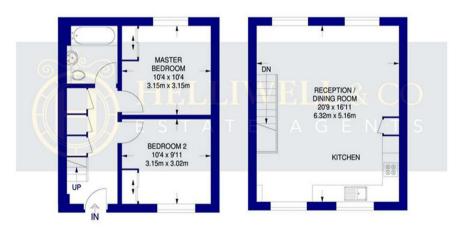

## ST MARY'S SQUARE, EALING, W5

TOTAL AREA: APPROX. 681.0 SQ. METRES (63.2 SQ. FEET)

**Ground Floor** 

First Floor

Although every attempt has been made to ensure accuracy, all measurments are approximate and no resposibilty is taken for any error, omission, or mid-statement. This floor plan is for illustrative purposes only and not to scale. Measured in accordance to RICS standards