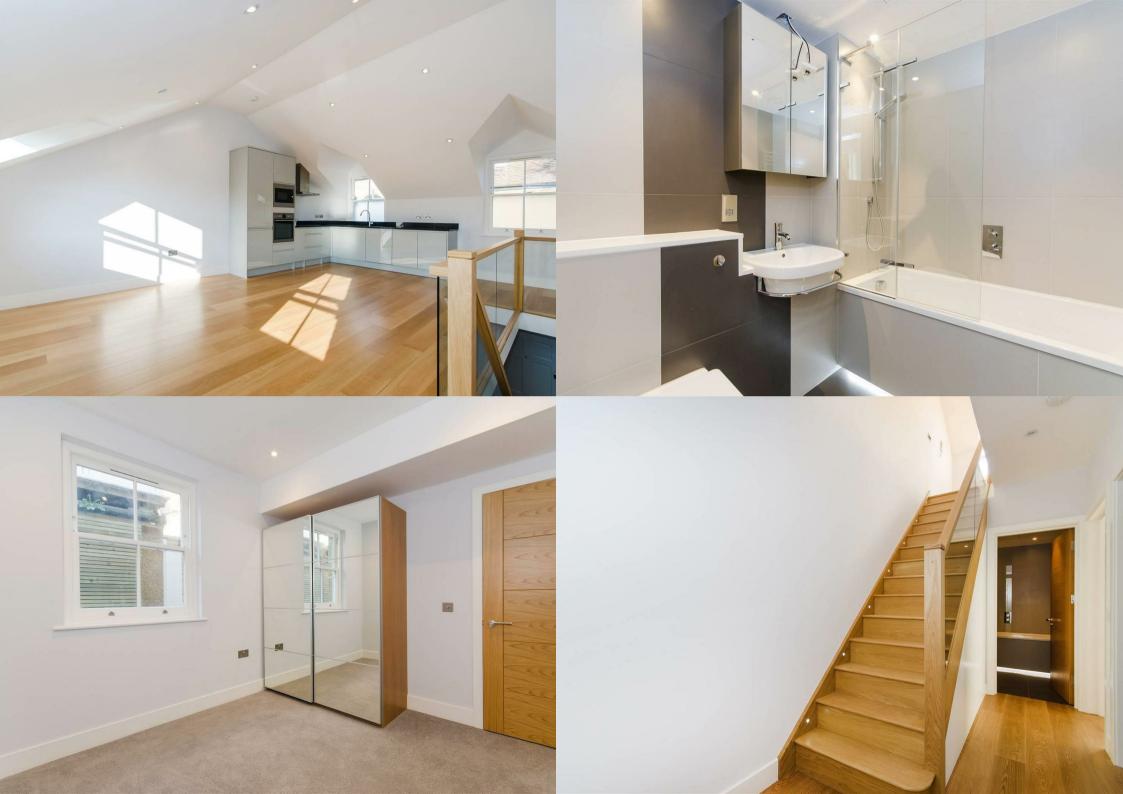

St Marys Square, Ealing, W5 £2,300 Per Calendar Month

Helliwell and Co are proud to present this bright and spacious terraced house which is situated within a secure gated development and has been finished to an excellent high-quality standard. The property boasts a large open plan reception room with space for dining and a modern kitchen featuring integrated appliances and attractive wooden flooring. There are also two large double bedrooms with fitted wardrobes and a contemporary family bathroom equipped with a bathtub and power shower. Further benefits include ample storage space throughout, gas central heating and off street parking (first come first serve). Offered to the market unfurnished.

- Terraced House
- Finished to an Excellent Standard
- Gated Development
- Modern and Stylish
- Two Double Bedroooms
- Integrated Appliances
- Holding Deposit (1 week): £530.00
- Security Deposit (5 weeks): £2,653.84
- Council Tax Band E
- Long Let (12-24 months+)