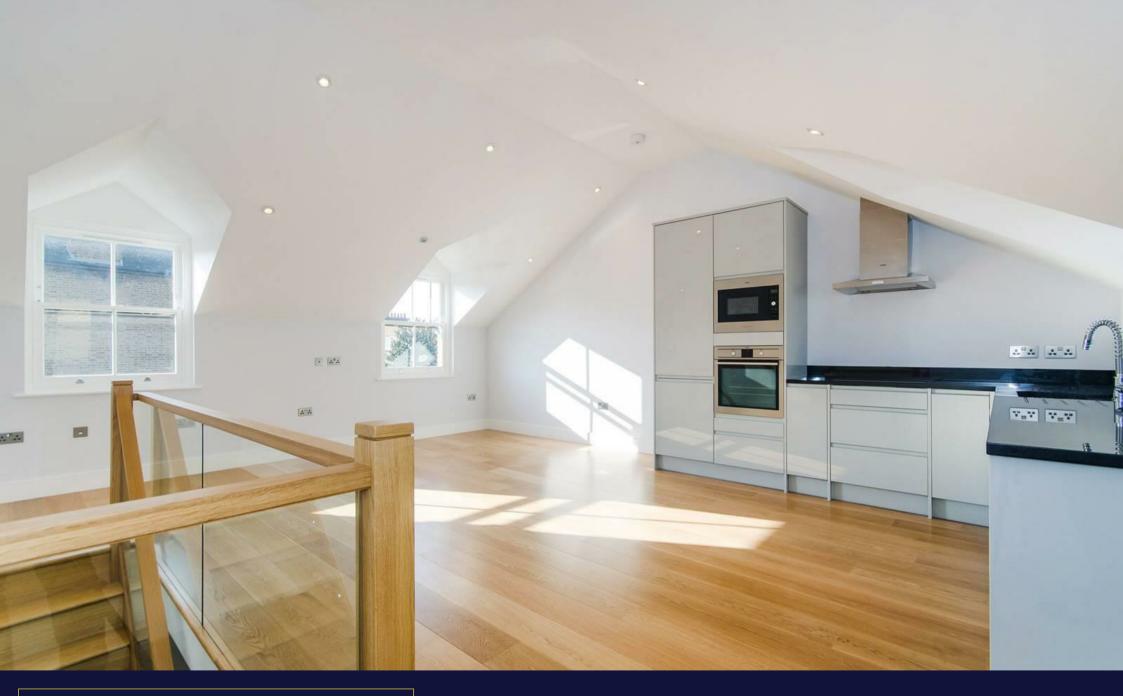

St Marys Square, Ealing, W5 £2,300 Per Calendar Month

Helliwell and Co are proud to present this bright and spacious terraced house which is situated within a secure gated development and has been finished to an excellent high-quality standard. The property boasts a large open plan reception room with space for dining and a modern kitchen featuring integrated appliances and attractive wooden flooring. There are also two large double bedrooms with fitted wardrobes and a contemporary family bathroom equipped with a bathtub and power shower. Further benefits include ample storage space throughout, gas central heating and off street parking (first come first serve). Offered to the market unfurnished.

- Terraced House
- Finished to an Excellent Standard
- Gated Development
- Modern and Stylish
- Two Double Bedroooms
- Integrated Appliances
- Holding Deposit (1 week): £530.00
- Security Deposit (5 weeks): £2,653.84
- Council Tax Band E
- Long Let (12-24 months+)