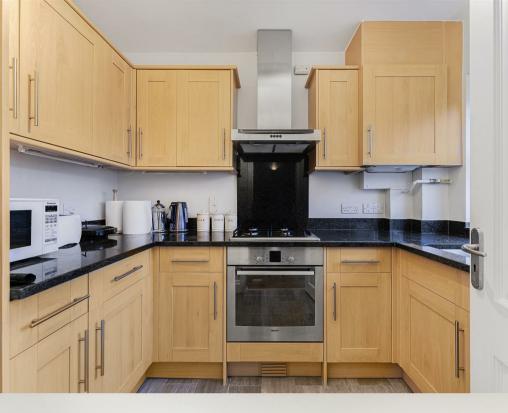

ParkView Road, Ealing, W5 £2,300 Per Calendar Month

1 Bathrooms ▶ 2 Bedrooms 1 Receptions **LIII** EPC Current C

Helliwell & Co are proud to present this bright and spacious first floor apartment, within a well maintained purpose built development, which is offered to the market furnished / part furnished and is available to rent from mid-September 2024. The property has a large reception room with space for dining, a modern kitchen and bathroom, two double bedrooms and a private balcony. Further benefits include ample storage space throughout, off street parking (first come first serve basis) and gas central heating.

- Purpose Built Block
- Large Reception Room
- Modern Kitchen & Bathroom
- Holding Deposit (one weeks rent): £530.00
  Security Deposit (five weeks rent): £2,653.84
- Council Tax Band E

- First Floor Flat
- Two Double Bedrooms
- Private Balcony
- Long Let (12-24 months+)