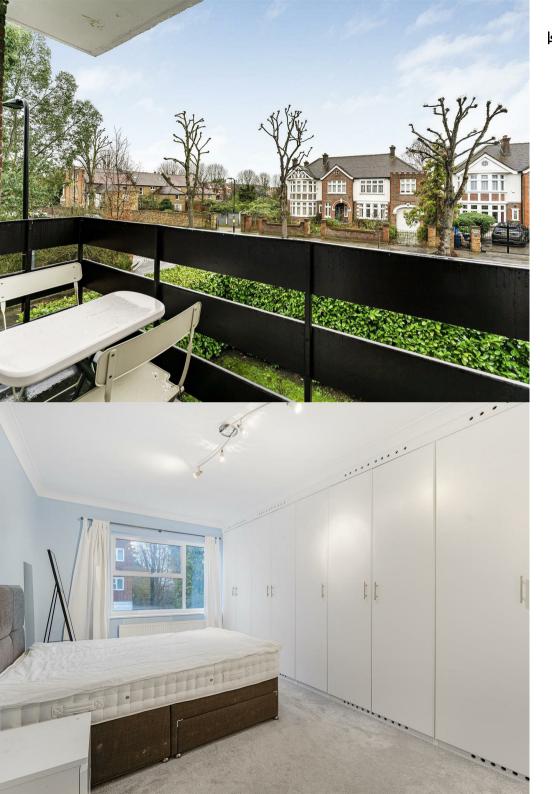

ParkView Road, Ealing, W5 £2,300 Per Calendar Month

1 Bathrooms ▶ 2 Bedrooms 1 Receptions **LIII** EPC Current C

Helliwell & Co are proud to present this bright and spacious first floor apartment, within a well maintained purpose built development, which is offered to the market furnished / part furnished and is available to rent from mid-September 2024. The property has a large reception room with space for dining, a modern kitchen and bathroom, two double bedrooms and a private balcony. Further benefits include ample storage space throughout, off street parking (first come first serve basis) and gas central heating.

- Purpose Built Block
- Large Reception Room
- Modern Kitchen & Bathroom
- Holding Deposit (one weeks rent): £530.00
  Security Deposit (five weeks rent): £2,653.84
- Council Tax Band E

- First Floor Flat
- Two Double Bedrooms
- Private Balcony
- Long Let (12-24 months+)