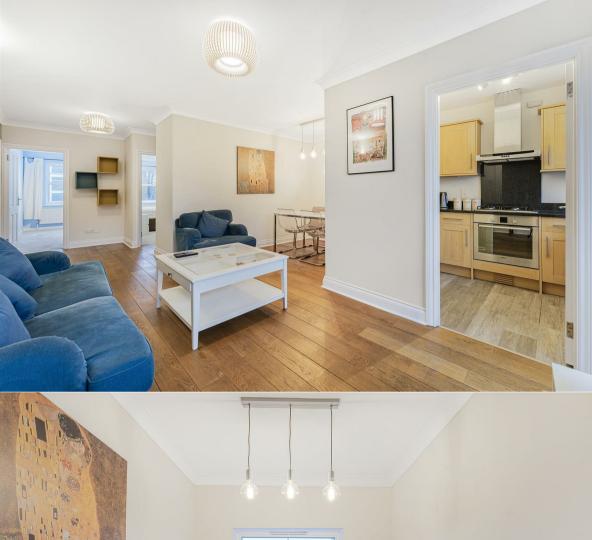

ParkView Road, Ealing, W5 £2,300 Per Calendar Month

1 Bathrooms ▶ 2 Bedrooms 1 Receptions **LIII** EPC Current C

Helliwell & Co are proud to present this bright and spacious first floor apartment, within a well maintained purpose built development, which is offered to the market furnished / part furnished and is available to rent from mid-September 2024. The property has a large reception room with space for dining, a modern kitchen and bathroom, two double bedrooms and a private balcony. Further benefits include ample storage space throughout, off street parking (first come first serve basis) and gas central heating.

- Purpose Built Block
- Large Reception Room
- Modern Kitchen & Bathroom
- Holding Deposit (one weeks rent): £530.00
  Security Deposit (five weeks rent): £2,653.84
- Council Tax Band E

- First Floor Flat
- Two Double Bedrooms
- Private Balcony
- Long Let (12-24 months+)