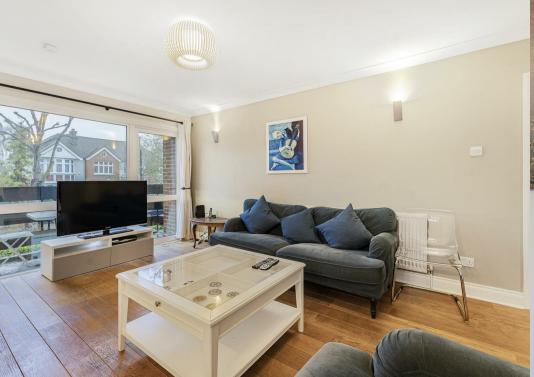

ParkView Road, Ealing, W5 £2,300 Per Calendar Month

1 Bathrooms ▶ 2 Bedrooms 1 Receptions **LIII** EPC Current C

Helliwell & Co are proud to present this bright and spacious first floor apartment, within a well maintained purpose built development, which is offered to the market furnished / part furnished and is available to rent from mid-September 2024. The property has a large reception room with space for dining, a modern kitchen and bathroom, two double bedrooms and a private balcony. Further benefits include ample storage space throughout, off street parking (first come first serve basis) and gas central heating.

- Purpose Built Block
- Large Reception Room
- Modern Kitchen & Bathroom
- Holding Deposit (one weeks rent): £530.00
  Security Deposit (five weeks rent): £2,653.84
- Council Tax Band E

- First Floor Flat
- Two Double Bedrooms
- Private Balcony
- Long Let (12-24 months+)