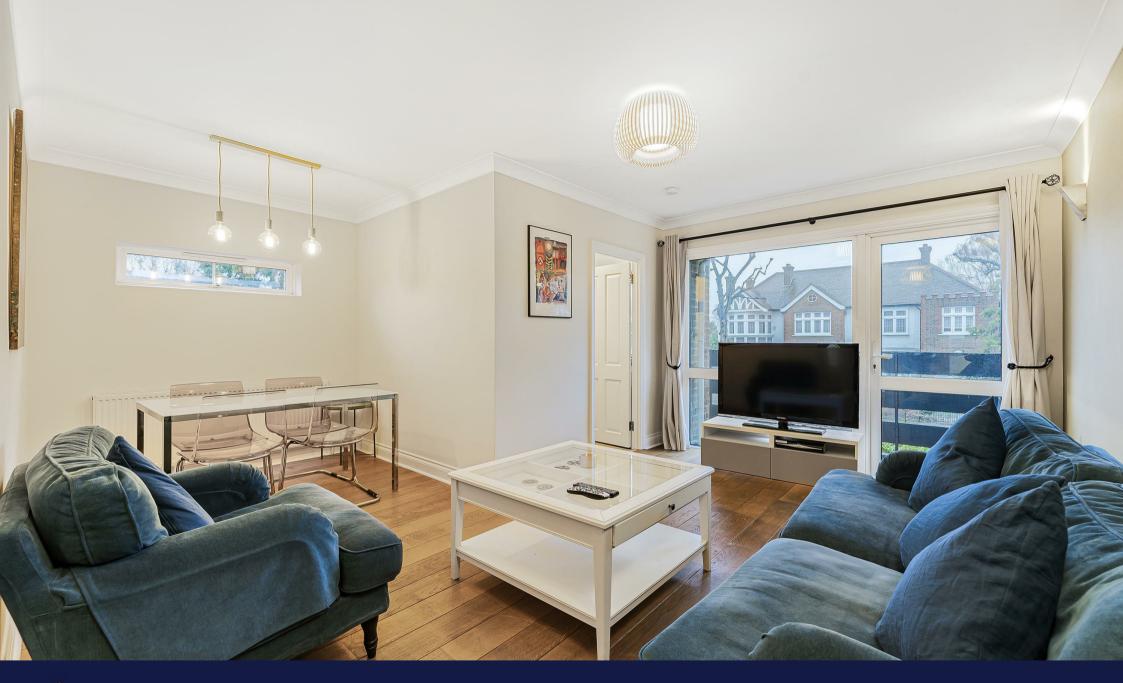

ParkView Road, Ealing, W5 £2,300 Per Calendar Month

1 Bathrooms ▶ 2 Bedrooms 1 Receptions **LIII** EPC Current C

Helliwell & Co are proud to present this bright and spacious first floor apartment, within a well maintained purpose built development, which is offered to the market furnished / part furnished and is available to rent from mid-September 2024. The property has a large reception room with space for dining, a modern kitchen and bathroom, two double bedrooms and a private balcony. Further benefits include ample storage space throughout, off street parking (first come first serve basis) and gas central heating.

- Purpose Built Block
- Large Reception Room
- Modern Kitchen & Bathroom
- Holding Deposit (one weeks rent): £530.00
  Security Deposit (five weeks rent): £2,653.84
- Council Tax Band E

- First Floor Flat
- Two Double Bedrooms
- Private Balcony
- Long Let (12-24 months+)