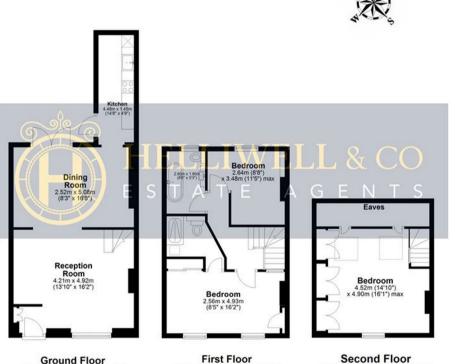

## **CHURCH WALK**

TOTAL AREA: APPROX. 111.3 SQ. METRES (1197.7 SQ. FEET)

Ground Floor Approx. 40.6 sq. metres (437.5 sq. feet)

Approx. 48.5 sq. metres (521.7 sq. feet)

Second Floor Approx. 22.2 sq. metres (238.5 sq. feet)

Although every attempt has been made to ensure accuracy, all measurments are approximate and no resposibility is taken for any error, omission, or mid-statement. This floor plan is for illustrative purposes only and not to scale. Measured in accordance to RICS standards