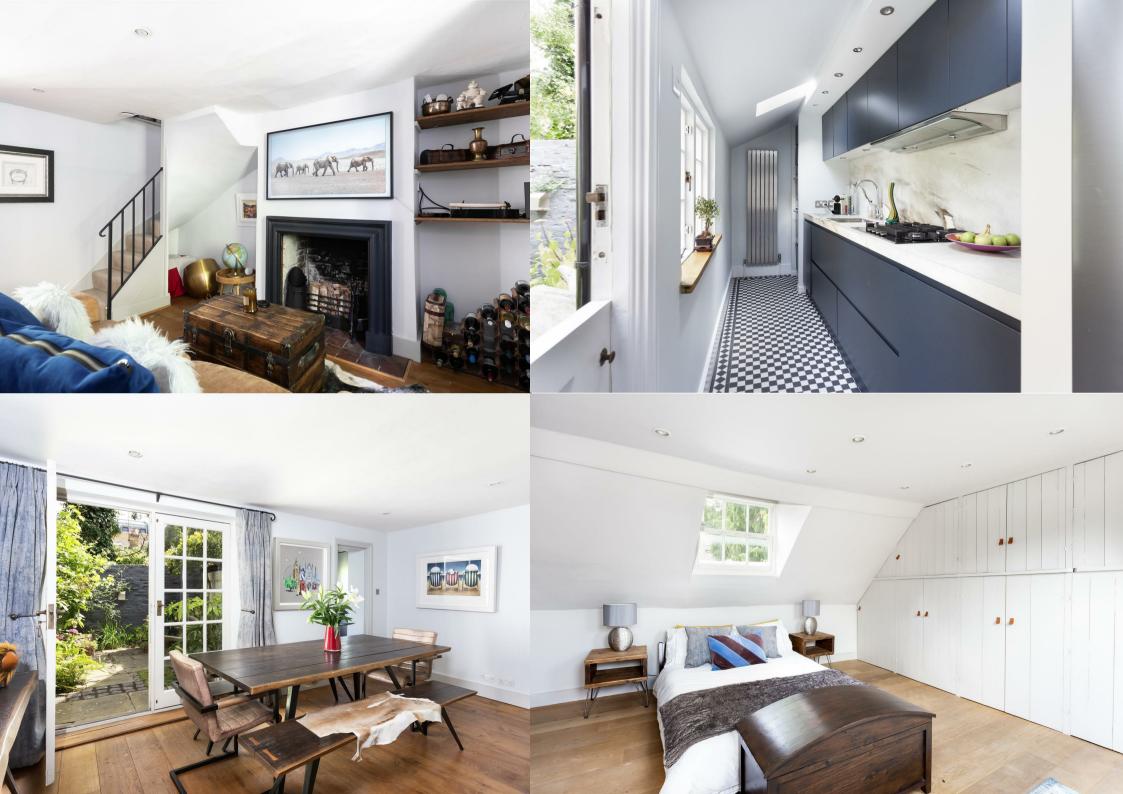

As featured in 'Ted Lasso' this wonderful home spanning across three floors is entered via an original Georgian front door and porch into a spacious reception room with authentic wooden beams and fabulous fireplace with open fire. This, in turn leads though an archway to a separate dining room with French doors onto a beautiful private enclosed courtyard. The charming kitchen equipped with modern integrated appliances can be accessed through the dining room with stable door opening onto the garden. On the first floor, there are two double bedrooms, one of which has an ensuite shower room and storage. Additionally there is a fully fitted family bathroom. Located on the top floor the airy third double bedroom offers plenty of built in storage and heritage velux windows. All the bedrooms have elegant period fireplaces. This neutrally decorated property has wooden flooring throughout as well as an abundance of period charm, offering an oasis of calm just moments from the boutiques, restaurants and cafes of the ever-desirable Richmond high street.