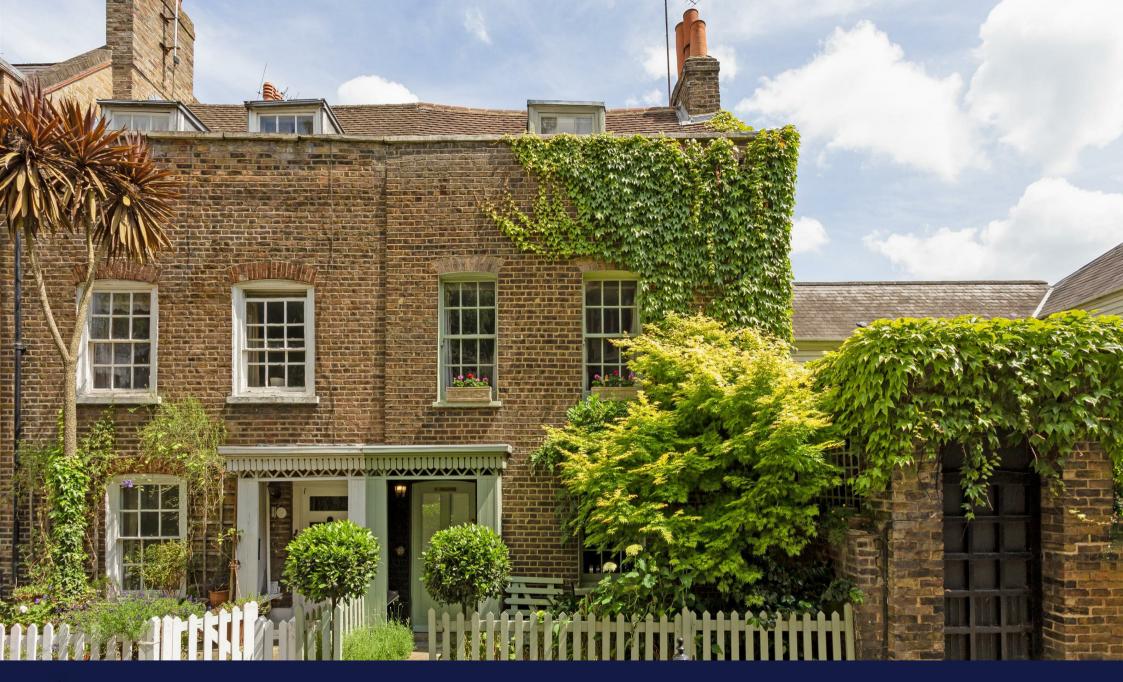

Church Walk, Richmond TW9 Guide Price £1,300,000

🛥 3 Bedrooms 🛛 💼 1 Receptions 🚽

III EPC Current D

Helliwell & Co is proud to present this quaint three bedroom, two bathroom Grade II Listed Georgian end of terrace property with a beautiful private courtyard, located in the heart of picturesque Richmond.

As featured in 'Ted Lasso' this wonderful home spanning across three floors is entered via an original Georgian front door and porch into a spacious reception room with authentic wooden beams and fabulous fireplace with open fire. This, in turn leads though an archway to a separate dining room with French doors onto a beautiful private enclosed courtyard. The charming kitchen equipped with modern integrated appliances can be accessed through the dining room with stable door opening onto the garden. On the first floor, there are two double bedrooms, one of which has an ensuite shower room and storage. Additionally there is a fully fitted family bathroom. Located on the top floor the airy third double bedroom offers plenty of built in storage and heritage velux windows. All the bedrooms have elegant period fireplaces. This neutrally decorated property has wooden flooring throughout as well as an abundance of period charm, offering an oasis of calm just moments from the boutiques, restaurants and cafes of the ever-desirable Richmond high street.

- Georgian End of Terrace House
- Three Bedrooms
- Two Bathrooms
- Original Period Features
- Private Courtyard

- Circa 1200sqft
- Heart of Richmond
- Grade II Listed
- Tenure: Freehold
- Council Tax Band: G