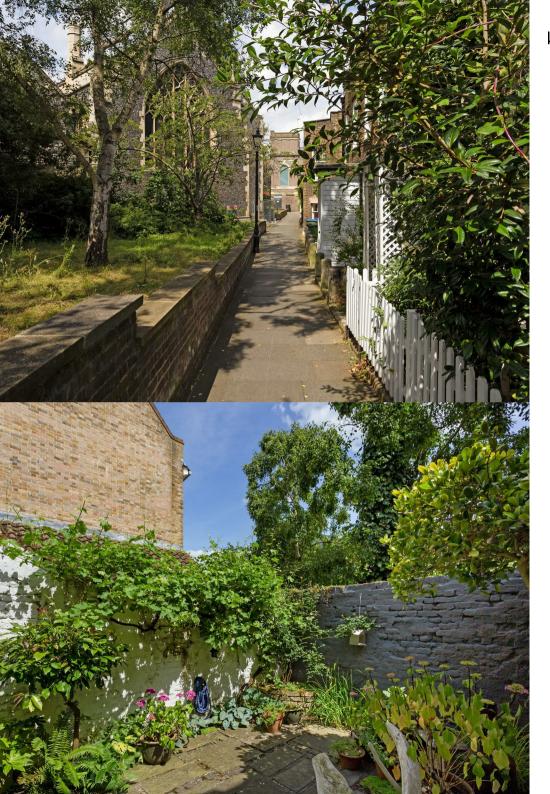

As featured in 'Ted Lasso' this wonderful home spanning across three floors is entered via an original Georgian front door and porch into a spacious reception room with authentic wooden beams and fabulous fireplace with open fire. This, in turn leads though an archway to a separate dining room with French doors onto a beautiful private enclosed courtyard. The charming kitchen equipped with modern integrated appliances can be accessed through the dining room with stable door opening onto the garden. On the first floor, there are two double bedrooms, one of which has an ensuite shower room and storage. Additionally there is a fully fitted family bathroom. Located on the top floor the airy third double bedroom offers plenty of built in storage and heritage velux windows. All the bedrooms have elegant period fireplaces. This neutrally decorated property has wooden flooring throughout as well as an abundance of period charm, offering an oasis of calm just moments from the boutiques, restaurants and cafes of the ever-desirable Richmond high street.

Church Walk is located on a quiet pedestrian street in Richmond adjacent to the historic St Mary Magdalen church. The beautiful green spaces of Richmond Green and river walks are a short stroll away and Richmond station, with frequent trains is within ten minutes. The District line, Overground and South Western Railway run from this station.