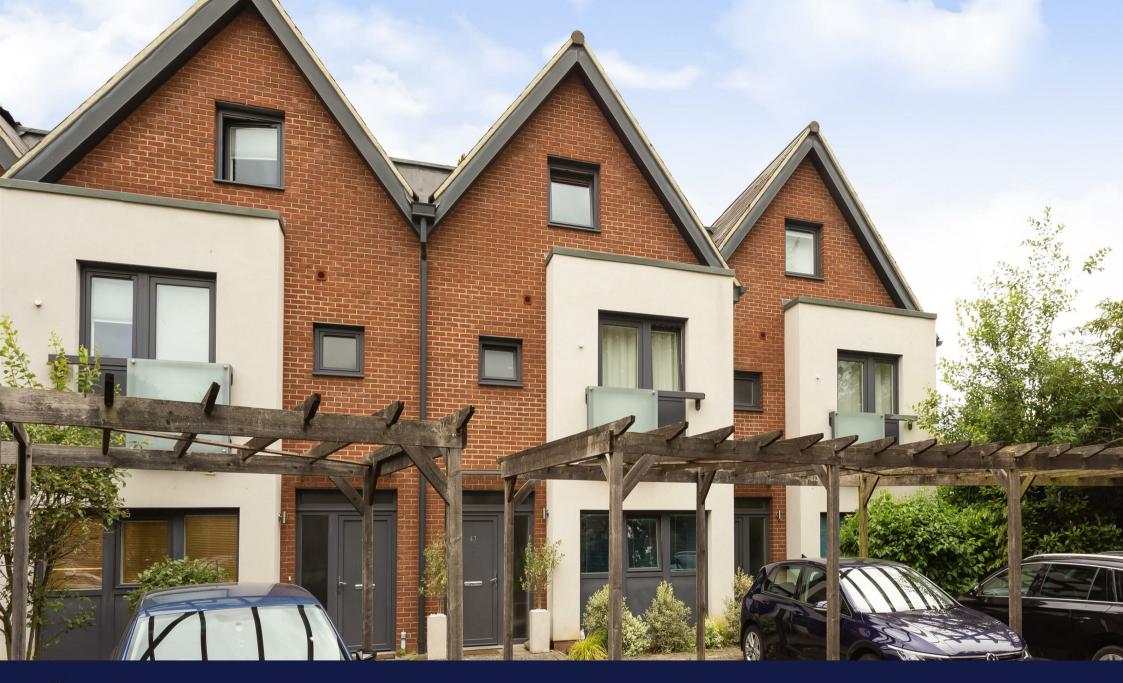

Drayton Green, Ealing, W13 Guide Price £1,100,000

🛏 4 Bedrooms 📔 🕋 1 Receptions 🛛 🚢 3 Bathrooms 📋 🛄 EPC Current B

Helliwell & Co is proud to present this wonderful four bedroom townhouse, built in 2014 and a stone's throw from West Ealing Crossrail.

Set within a quiet gated development and arranged over three floors, this immaculate property offers a spacious entrance hall which leads into a bright open-plan living area, with doors opening directly onto a private garden. To the rear of this space is a fully fitted kitchen with integrated appliances and dining area. Also on this level there is a separate cloakroom/utility room for added convenience. On the first floor there are two double bedrooms both with doors opening onto Juliet balconies, the master with a spacious en-suite shower room. There is a large walk-in storage cupboard on the landing as well as a modern family bathroom. On the top floor a further two double bedrooms with vaulted ceilings offer plenty of family space, along with another walk-in storage area. Additional benefits include allocated parking, gated entry and solar panels.

- Four Bedroom House
- Two Bathrooms
- Newly Built in 2014
- Solar Panels
- Private Garden

- Allocated Parking
- Gated Development
- Excellent Crossrail Location
- Tenure: Freehold
- Council Tax Band: F