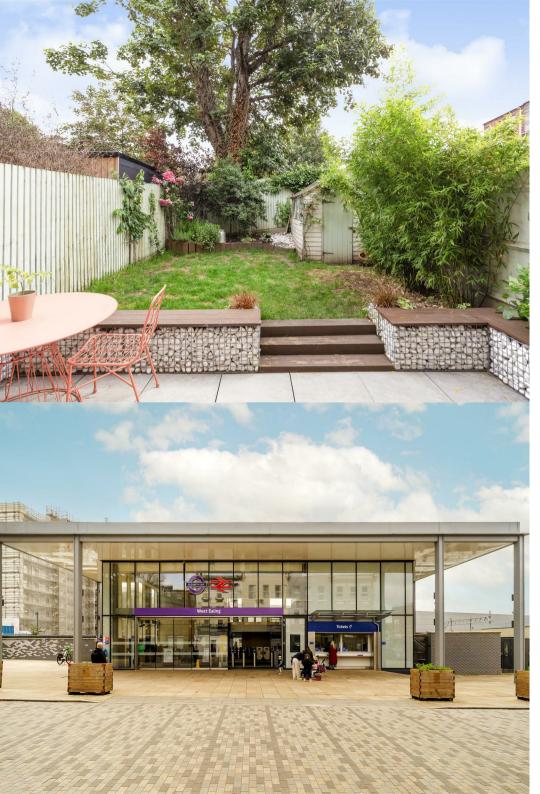

Set within a quiet gated development and arranged over three floors, this immaculate property offers a spacious entrance hall which leads into a bright open-plan living area, with doors opening directly onto a private garden. To the rear of this space is a fully fitted kitchen with integrated appliances and dining area. Also on this level there is a separate cloakroom/utility room for added convenience. On the first floor there are two double bedrooms both with doors opening onto Juliet balconies, the master with a spacious en-suite shower room. There is a large walk-in storage cupboard on the landing as well as a modern family bathroom. On the top floor a further two double bedrooms with vaulted ceilings offer plenty of family space, along with another walk-in storage area. Additional benefits include allocated parking, gated entry and solar panels.

Located on a residential street just a short stroll from West Ealing (Elizabeth Line) station and within easy reach of Ealing Broadway's amenities and station (Central and District lines and Elizabeth Line). The location also has several nearby parks and an abundance of restaurants, cafes, and shops, including a large Waitrose supermarket.

- Four Bedroom House
- Two Bathrooms
- Newly Built in 2014
- Solar Panels
- Private Garden

- Allocated Parking
- Gated Development
- Excellent Crossrail Location
- Tenure: Freehold
- Council Tax Band: F