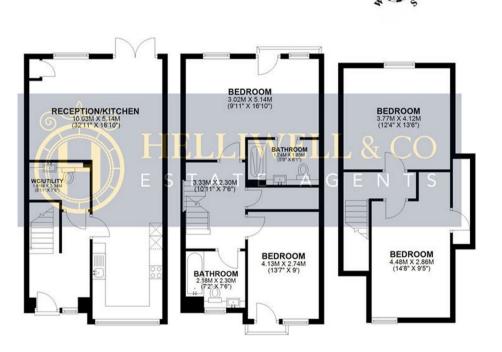

## **DRAYTON GREEN**

TOTAL AREA: APPROX.138.50 SQ. METRES (1490.90SQ. FEET)

Although every attempt has been made to ensure accuracy, all measurments are approximate and no resposibility is taken for any error, omission, or mid-statement. This floor plan is for illustrative purposes only and not to scale. Mesured in accordance to RICS standards