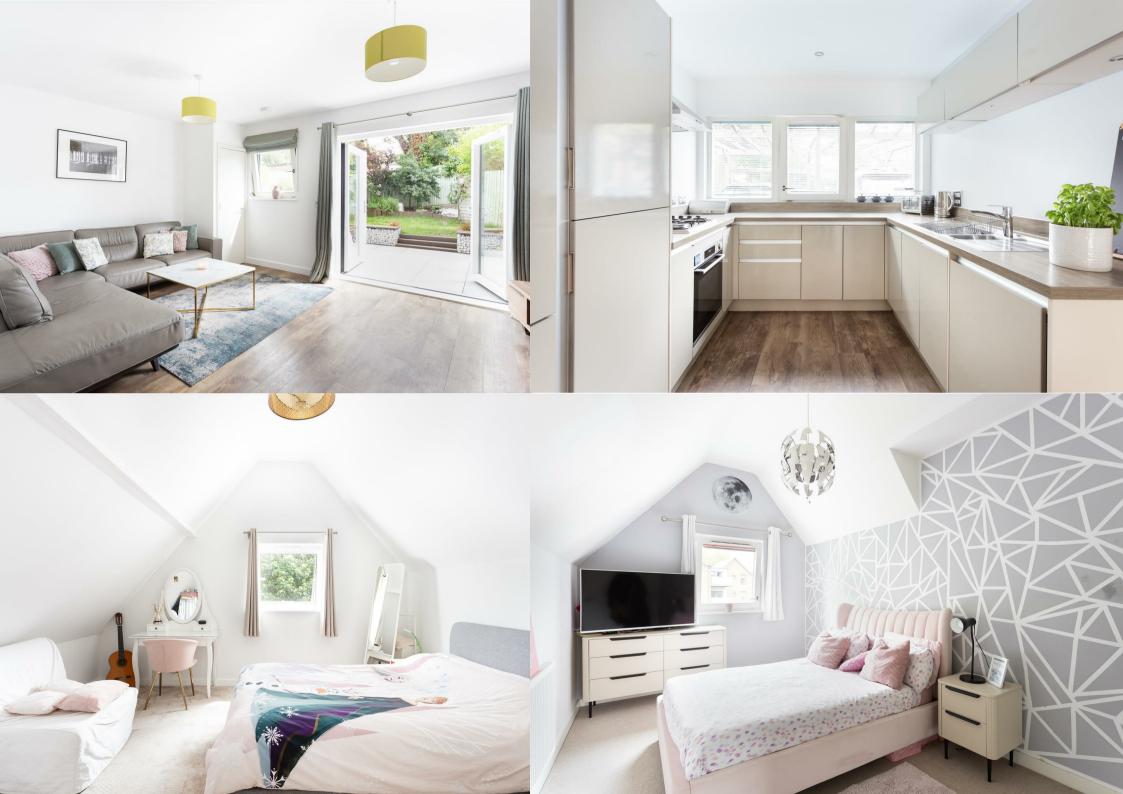

Set within a quiet gated development and arranged over three floors, this immaculate property offers a spacious entrance hall which leads into a bright open-plan living area, with doors opening directly onto a private garden. To the rear of this space is a fully fitted kitchen with integrated appliances and dining area. Also on this level there is a separate cloakroom/utility room for added convenience. On the first floor there are two double bedrooms both with doors opening onto Juliet balconies, the master with a spacious en-suite shower room. There is a large walk-in storage cupboard on the landing as well as a modern family bathroom. On the top floor a further two double bedrooms with vaulted ceilings offer plenty of family space, along with another walk-in storage area. Additional benefits include allocated parking, gated entry and solar panels.