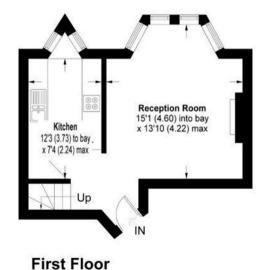

## sales@helliwellandco.com

Approximate GROSS INTERNAL FLOOR AREA 766 SQ FT 71.1 SQ METRES

Second Floor

X

P.N005 A40 Central Middlesex Perivale A40 Hospital BRENTHAM GARDEN SUBURB Coronation Rd Argyle Rd PARK ROYAL 0 A40 0 Oxygen Acton \* NORTH ACTON MONTPELIER Noel Rd Argyle Rd B#55 ÷ e ŧθ Old Oak Rd EALING WEST EALING -A4020 Walpole Park Northfield ACTON Acton Park 8455 7 B491 Pa06 Google 0 Map data ©2024

Illustration for identification purposes only, measurements are approximate,

not to scale. FloorplansUsketch.com © 2015 (ID190446)