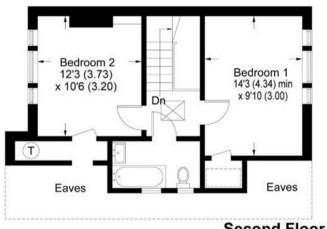

## sales@helliwellandco.com

Approximate GROSS INTERNAL FLOOR AREA 766 SQ FT 71.1 SQ METRES

Second Floor

X

P.N005 A40 Central Middlesex Perivale A40 Hospital BRENTHAM GARDEN SUBURB Coronation Rd Argyle Rd PARK ROYAL 0 A40 0 Oxygen Acton \* NORTH ACTON MONTPELIER Noel Rd Argyle Rd B#55 ÷ e ŧθ Old Oak Rd EALING WEST EALING -A4020 Walpole Park Northfield ACTON Acton Park 8455 7 B491 Pa06 Google 0 Map data ©2024

Illustration for identification purposes only, measurements are approximate,

not to scale. FloorplansUsketch.com © 2015 (ID190446)