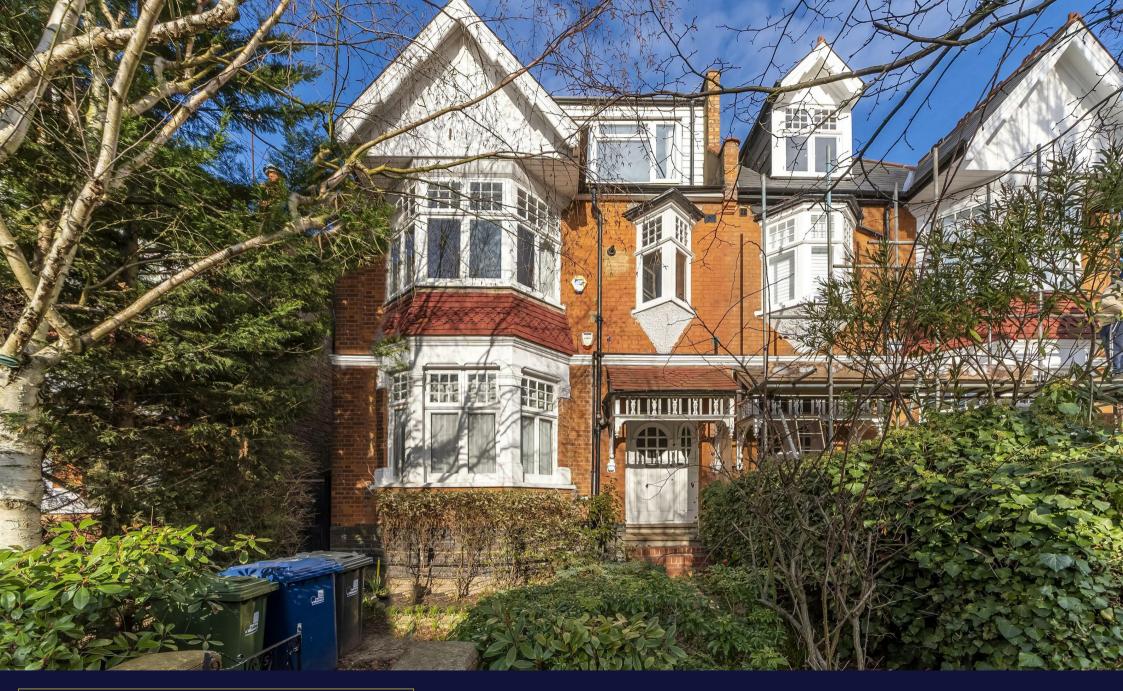

Boileau Road, Ealing, W5 Asking Price £625,000

0

Helliwell & Co are pleased to present this two-bedroom split-level conversion flat, which is excellently located and offered to the market with no onward chain.

Situated on a quiet residential road, this beautifully presented split level flat, offers neutral interiors, and an abundance of natural light and space throughout. The first floor contains a spacious reception, featuring an attractive bay fronted window and a contemporary fireplace, and a modern fitted kitchen, fully equipped with integrated appliances. The second floor presents two good sized double bedrooms with built in storage included in the master bedroom and a modern bathroom with bathtub and shower feature. Offered to the market as a share of freehold.

Boileau Road is perfectly located for access to North Ealing (Piccadilly Line) Station, with Ealing Broadway's (Central, District, National Rail and Elizabeth Line) station and popular shopping centre just under a mile away offering a variety of shops, cafes, bars and restaurants. The beautiful open space of Ealing Common is also close by.