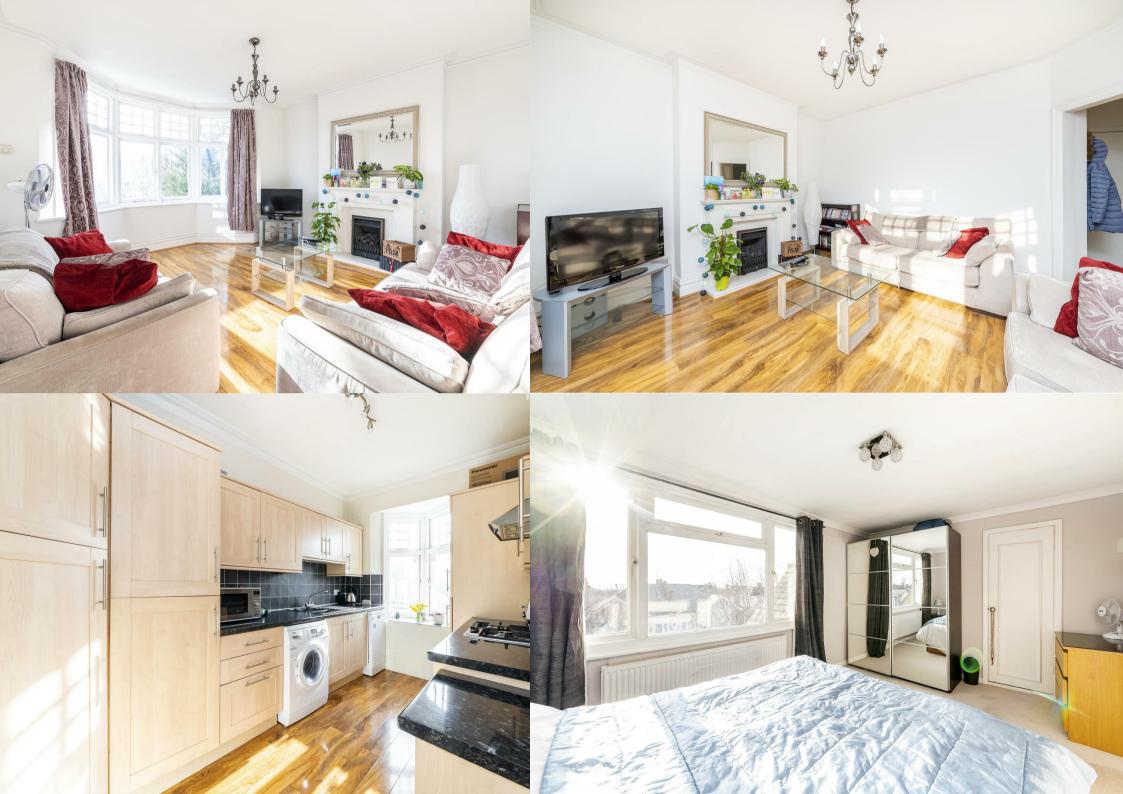

Situated on a quiet residential road, this beautifully presented split level flat, offers neutral interiors, and an abundance of natural light and space throughout. The first floor contains a spacious reception, featuring an attractive bay fronted window and a contemporary fireplace, and a modern fitted kitchen, fully equipped with integrated appliances. The second floor presents two good sized double bedrooms with built in storage included in the master bedroom and a modern bathroom with bathtub and shower feature. Offered to the market as a share of freehold.