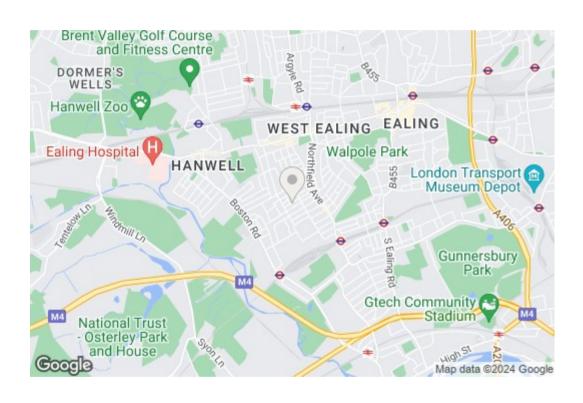

Balfour Road is ideally located for access to Northfields tube station (Piccadilly line) and numerous local shops and cafes, as well as the open spaces of Elthorne and Lammas Parks.

- One Double Bedroom
- Double Glazing
- Separate Kitchen
- Security Deposit: £1,615.38 (5 weeks' rent)Holding Deposit: £323.00 (1 week's rent)
- Council Tax Band: C