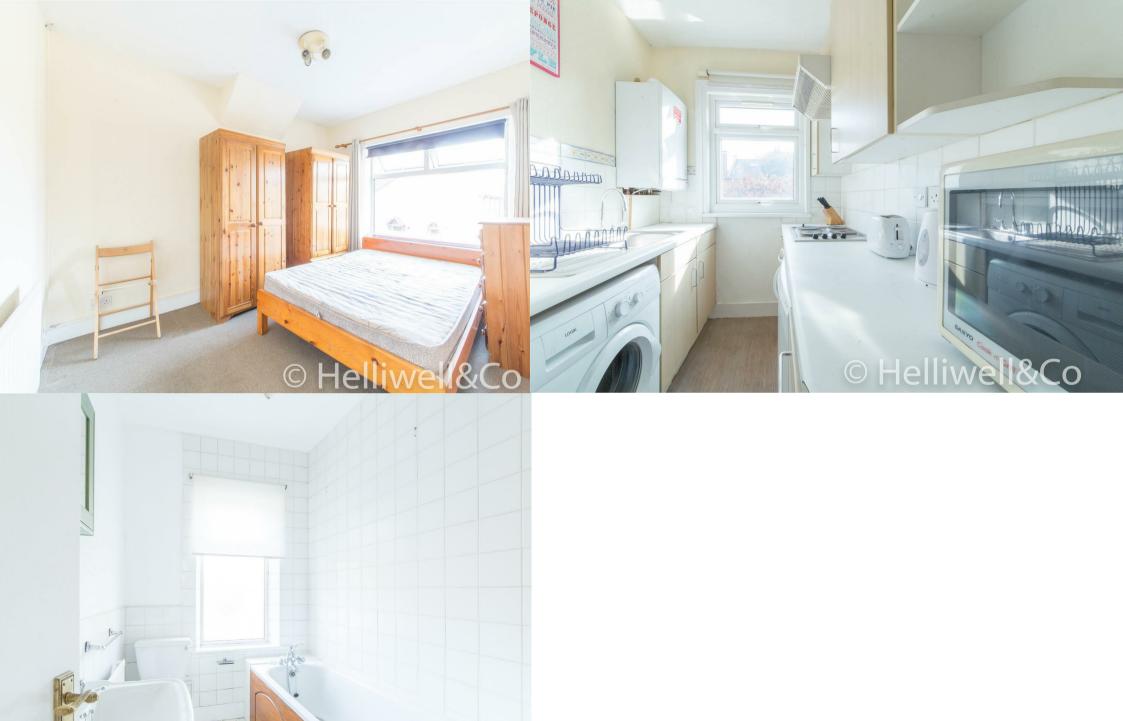

Balfour Road, Ealing, W13 £1,400 Per Calendar Month

Helliwell&Co

Located on a popular residential road in Ealing, this charming first floor apartment has a spacious double bedroom, a bright reception room, a separate kitchen and a bathroom. The property has gas central heating, double glazing and is offered to the market furnished. Available early July 2024.

- First Floor Flat
- Gas Central Heating
- Furnished
- Long Let (12-24 months+)