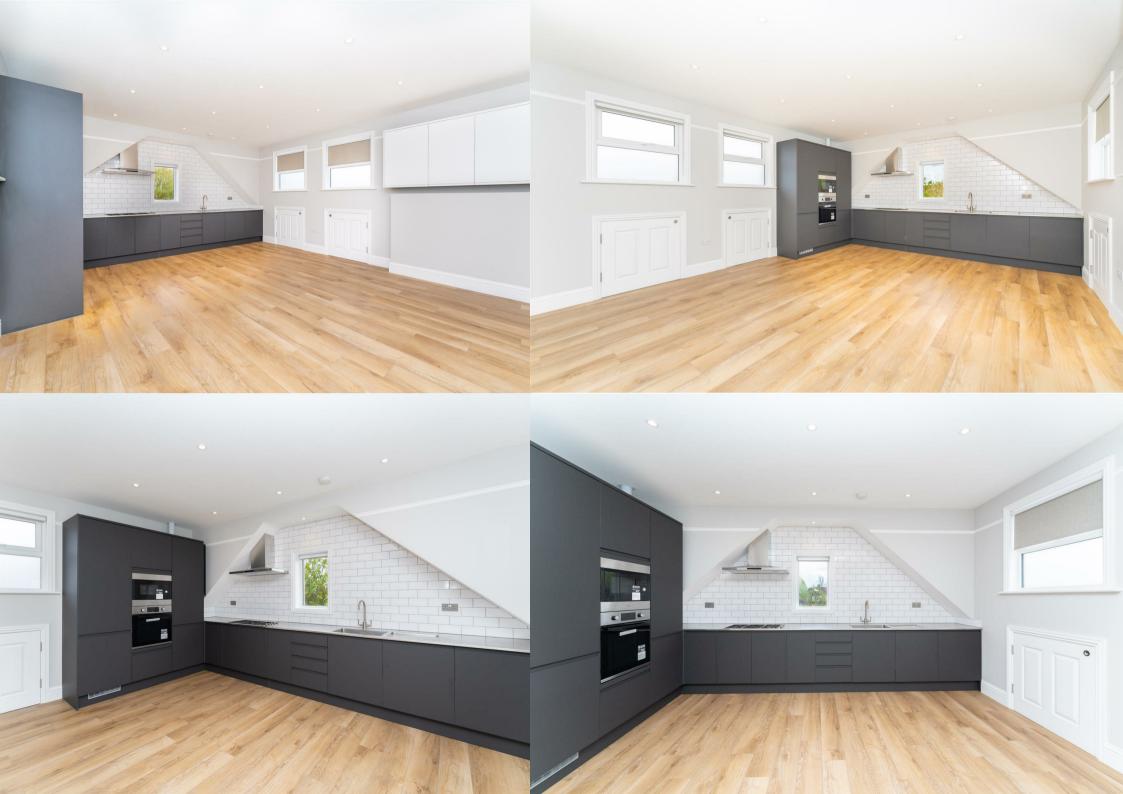

This recently refurbished two-bedroom flat with a luxurious interior is offered to the market unfurnished, and is available to rent immediately. The property blends the charm of a Edwardian era flat with the high-quality finish and convenience of a fully modern home. It boasts a spacious, open plan reception with attractive oak wooden flooring, brand new integrated appliances, and double-glazed windows providing both great lighting and insulation throughout the day. The bedrooms are homely and spacious.

- Top Floor Flat
- Two Double Bedrooms
- Bright & Spacious
- Holding Deposit (1 week's rent): £553.00
- Council Tax Band: TBC

- Renovated Throughout
- Modern Bathroom & Kitchen
- Furnished/Unfurnished
- Security Deposit (5 weeks' rent): £2769.23
- Long Let (12-24 months+)