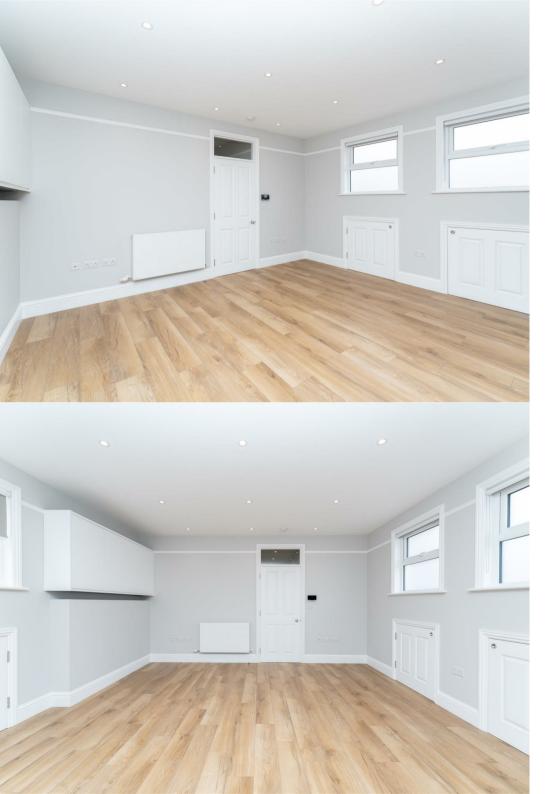

This recently refurbished two-bedroom flat with a luxurious interior is offered to the market unfurnished, and is available to rent immediately. The property blends the charm of a Edwardian era flat with the high-quality finish and convenience of a fully modern home. It boasts a spacious, open plan reception with attractive oak wooden flooring, brand new integrated appliances, and double-glazed windows providing both great lighting and insulation throughout the day. The bedrooms are homely and spacious.

- Top Floor Flat
- Two Double Bedrooms
- Bright & Spacious
- Holding Deposit (1 week's rent): £553.00
- Council Tax Band: TBC

- Renovated Throughout
- Modern Bathroom & Kitchen
- Furnished/Unfurnished
- Security Deposit (5 weeks' rent): £2769.23
- Long Let (12-24 months+)