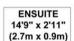

## sales@helliwellandco.com

Approximate Gross Internal Area 883 sq ft / 82.0 sq m

## FIRST FLOOR GROSS INTERNAL FLOOR AREA 883 SQ FT

Although every attempt has been made to ensure accuracy, all measurements are approximate and no responsibility is taken for any error, ornission, or mid-statement. This floor plan is for illustrative purposes only and not to scale. Measured in accordance to RICS standards. GB PRO PHOTOS