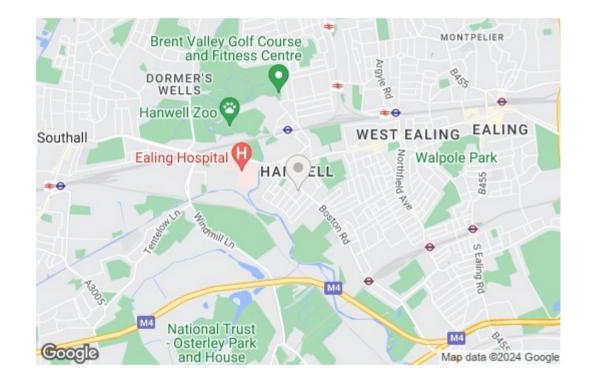

Rosebank Road is ideally located for access to both Hanwell Crossrail station and Boston Manor (Piccadilly line) tube station, as well as numerous local shops, cafes and restaurants in the area. There are numerous local schools in the area, including St. Joseph's Primary School and Elthorne Park High School, making it an ideal home for families. The Uxbridge Road provides multiple shopping facilities and bus routes into Ealing Broadway. Hanwell is a very green and scenic suburban area of Greater London, with the River Brent and the surrounding parklands making for several beautiful walks.