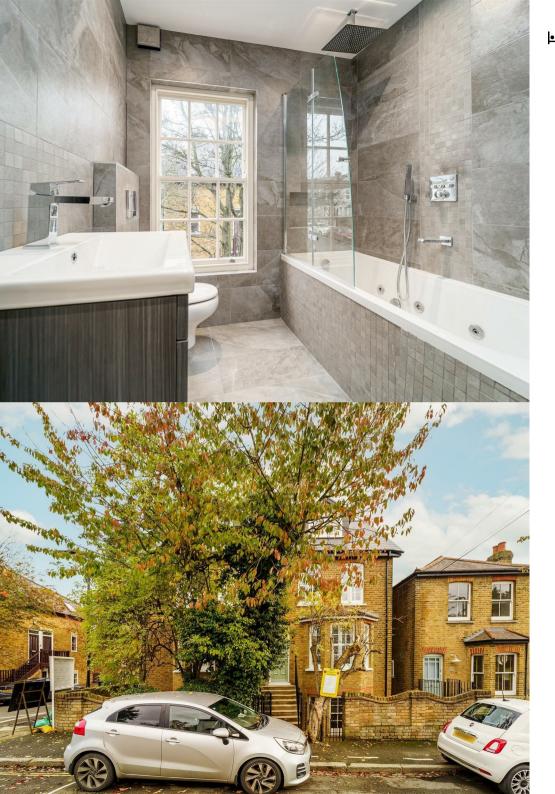

This two double bedroom, one bathroom property, that is located on the first floor, has been finished to the highest standard throughout with marble tiled bathrooms and bespoke fixtures and fittings. A beautiful herringbone oak floor has been fitted in the sitting and dining area with neutral décor and double-glazing throughout. In addition there is the bonus of air conditioning for cooling in summer. There is also a chance to obtain off street parking.

Rosebank Road, Hanwell, W7 Guide Price £620,000

📖 2 Bedrooms | 🕋 1 Receptions | 🚔 2 Bathrooms | 🛄 EPC Current C

Helliwell & Co are proud to present one of four newly converted two bedroom luxury apartments available to the market.