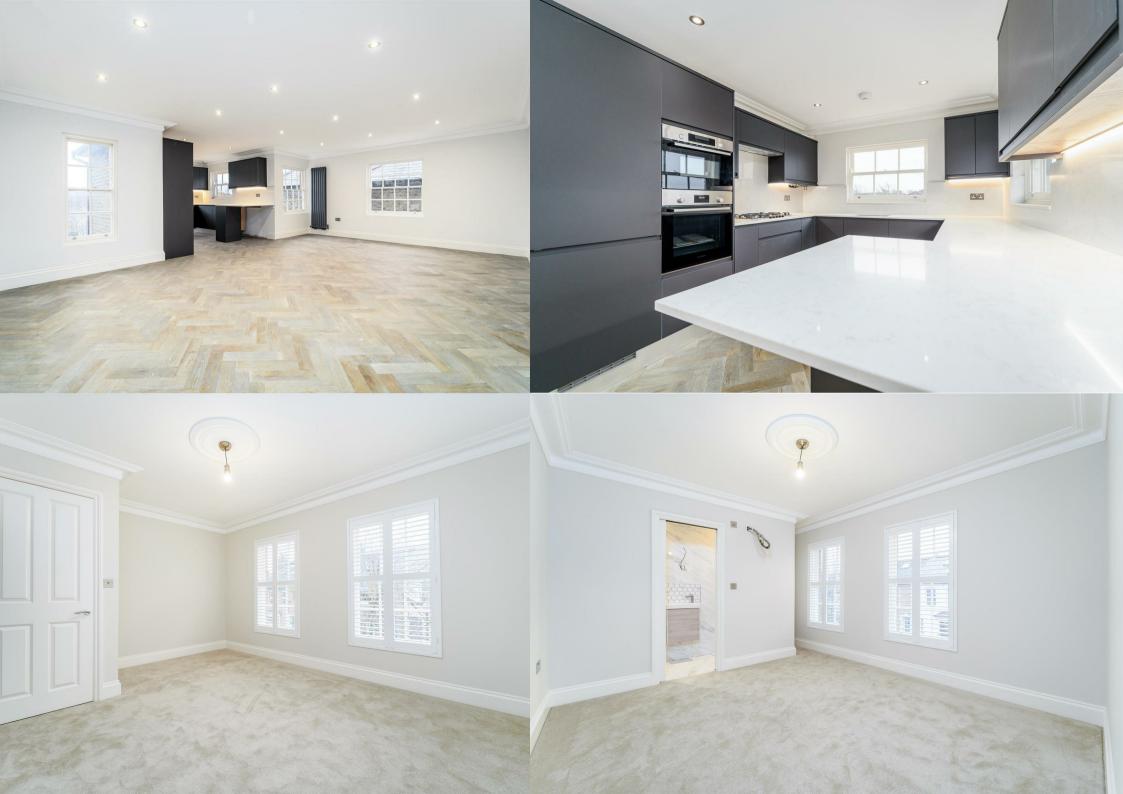

This two double bedroom, one bathroom property, that is located on the first floor, has been finished to the highest standard throughout with marble tiled bathrooms and bespoke fixtures and fittings. A beautiful herringbone oak floor has been fitted in the sitting and dining area with neutral décor and double-glazing throughout. In addition there is the bonus of air conditioning for cooling in summer. There is also a chance to obtain off street parking.