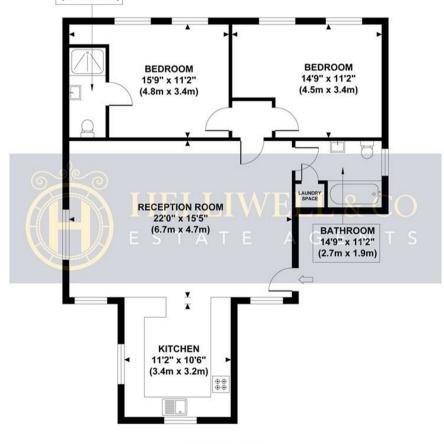

## sales@helliwellandco.com

Approximate Gross Internal Area 883 sq ft / 82.0 sq m

## FIRST FLOOR GROSS INTERNAL FLOOR AREA 883 SQ FT

Although every attempt has been made to ensure accuracy, all measurements are approximate and no responsibility is taken for any error, ornission, or mid-statement. This floor plan is for illustrative purposes only and not to scale. Measured in accordance to RICS standards. GB PRO PHOTOS