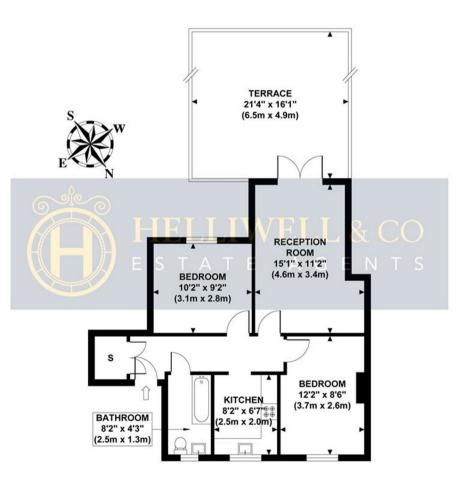

## THE GREEN

Approximate Gross Internal Area 526 sq ft / 48.90 sq m

## GROSS INTERNAL FLOOR AREA 526 SQ FT

Although every attempt has been made to ensure accuracy, all measurements are approximate and no responsibility is taken for any error, omission, or mid-statement. This floor plan is for illustrative purposes only and not to scale. Measured in accordance to RICS standards.